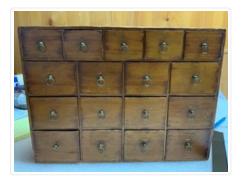

### https://archives.whyte.org/en/permalink/artifact102.03.0126

| Title:            | Medicine Cabinet                                                                                                                                                                                                                                                                                                                                                                    |
|-------------------|-------------------------------------------------------------------------------------------------------------------------------------------------------------------------------------------------------------------------------------------------------------------------------------------------------------------------------------------------------------------------------------|
| Date:             | 1850 – 1880                                                                                                                                                                                                                                                                                                                                                                         |
| Material:         | wood; metal                                                                                                                                                                                                                                                                                                                                                                         |
| Dimensions:       | 36.0 x 24.0 x 56.0 cm                                                                                                                                                                                                                                                                                                                                                               |
| Description:      | Japanese chest of dark, varnished wood with many drawers of various sizes, each carved with Japanese symbols painted red. Drawers have small brass ring pulls with small round backing plates. Drawers fit into box-like cubby holes. Fourteen drawers in all. Two sliding lid panels on top, cover compartments beneath. Contents of drawers and compartments see Source Document. |
| Subject:          | households                                                                                                                                                                                                                                                                                                                                                                          |
|                   | furniture                                                                                                                                                                                                                                                                                                                                                                           |
|                   | Japanese                                                                                                                                                                                                                                                                                                                                                                            |
|                   | E. S. Morse                                                                                                                                                                                                                                                                                                                                                                         |
| Credit:           | Gift of Catharine Robb Whyte, O. C., Banff, 1979                                                                                                                                                                                                                                                                                                                                    |
| Catalogue Number: | 102.03.0126                                                                                                                                                                                                                                                                                                                                                                         |