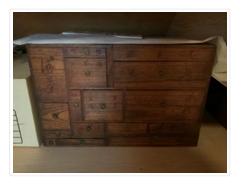

### https://archives.whyte.org/en/permalink/artifact102.03.0126

| Title:            | Medicine Cabinet                                                                                                                                                                                                                                                                                                                                                                    |
|-------------------|-------------------------------------------------------------------------------------------------------------------------------------------------------------------------------------------------------------------------------------------------------------------------------------------------------------------------------------------------------------------------------------|
| Date:             | 1850 – 1880                                                                                                                                                                                                                                                                                                                                                                         |
| Material:         | wood; metal                                                                                                                                                                                                                                                                                                                                                                         |
| Dimensions:       | 36.0 x 24.0 x 56.0 cm                                                                                                                                                                                                                                                                                                                                                               |
| Description:      | Japanese chest of dark, varnished wood with many drawers of various sizes, each carved with Japanese symbols painted red. Drawers have small brass ring pulls with small round backing plates. Drawers fit into box-like cubby holes. Fourteen drawers in all. Two sliding lid panels on top, cover compartments beneath. Contents of drawers and compartments see Source Document. |
| Subject:          | households                                                                                                                                                                                                                                                                                                                                                                          |
|                   | furniture                                                                                                                                                                                                                                                                                                                                                                           |
|                   | Japanese                                                                                                                                                                                                                                                                                                                                                                            |
|                   | E. S. Morse                                                                                                                                                                                                                                                                                                                                                                         |
| Credit:           | Gift of Catharine Robb Whyte, O. C., Banff, 1979                                                                                                                                                                                                                                                                                                                                    |
| Catalogue Number: | 102.03.0126                                                                                                                                                                                                                                                                                                                                                                         |