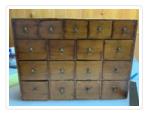

#### https://archives.whyte.org/en/permalink/artifact102.03.0079

| Title:            | Medicine Cabinet                                                                                                                                                                         |
|-------------------|------------------------------------------------------------------------------------------------------------------------------------------------------------------------------------------|
| Date:             | 1830 – 1900                                                                                                                                                                              |
| Material:         | wood; metal                                                                                                                                                                              |
| Dimensions:       | 23.3 x 8.1 x 32.0 cm                                                                                                                                                                     |
| Description:      | Traditional Japanese household medicine or spice cabinet, 17 drawers, each affixed with brass pull, arrayed in four rows, five drawers in top row, and four in each of lower three rows. |
| Subject:          | households                                                                                                                                                                               |
|                   | furnishings                                                                                                                                                                              |
| Credit:           | Gift of Catharine Robb Whyte, O. C., Banff, 1979                                                                                                                                         |
| Catalogue Number: | 102.03.0079                                                                                                                                                                              |