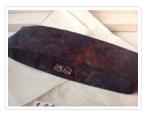

## Wedge

https://archives.whyte.org/en/permalink/artifact104.49.0002

| Title:            | Wedge                                                                                                                                                |
|-------------------|------------------------------------------------------------------------------------------------------------------------------------------------------|
| Date:             | 1830 – 1900                                                                                                                                          |
| Material:         | metal, bronze                                                                                                                                        |
| Dimensions:       | 1.4 x 9.5 x 9.5 cm                                                                                                                                   |
| Description:      | A hand forged bronze T-shaped wedge with the thick body curved and<br>edged at the bottom. The wedge has narrow arms and a flat head for<br>driving. |
| Subject:          | households                                                                                                                                           |
|                   | souvenirs                                                                                                                                            |
|                   | tourism                                                                                                                                              |
| Credit:           | Gift of Pearl Evelyn Moore, Banff, 1979                                                                                                              |
| Catalogue Number: | 104.49.0002                                                                                                                                          |