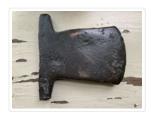

## Wedge

https://archives.whyte.org/en/permalink/artifact104.49.0002

| Title:            | Wedge                                                                                                                                                |
|-------------------|------------------------------------------------------------------------------------------------------------------------------------------------------|
| Date:             | 1830 – 1900                                                                                                                                          |
| Material:         | metal, bronze                                                                                                                                        |
| Dimensions:       | 1.4 x 9.5 x 9.5 cm                                                                                                                                   |
| Description:      | A hand forged bronze T-shaped wedge with the thick body curved and<br>edged at the bottom. The wedge has narrow arms and a flat head for<br>driving. |
| Subject:          | households                                                                                                                                           |
|                   | souvenirs                                                                                                                                            |
|                   | tourism                                                                                                                                              |
| Credit:           | Gift of Pearl Evelyn Moore, Banff, 1979                                                                                                              |
| Catalogue Number: | 104.49.0002                                                                                                                                          |