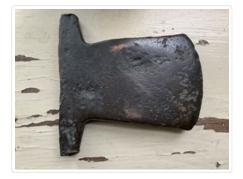

# Wedge

https://archives.whyte.org/en/permalink/artifact104.21.1005

| Title:            | Wedge                                                                                 |
|-------------------|---------------------------------------------------------------------------------------|
| Date:             | 1880 – 1950                                                                           |
| Material:         | metal                                                                                 |
| Description:      | Rectangular wedge with one pointed end. Remnant of handle in hole at centre of wedge. |
| Subject:          | households                                                                            |
| Credit:           | Gift of Unknown, 1968                                                                 |
| Catalogue Number: | 104.21.1005                                                                           |