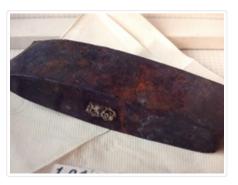

# Wedge

https://archives.whyte.org/en/permalink/artifact104.21.1005

| Title:            | Wedge                                                                                 |
|-------------------|---------------------------------------------------------------------------------------|
| Date:             | 1880 – 1950                                                                           |
| Material:         | metal                                                                                 |
| Description:      | Rectangular wedge with one pointed end. Remnant of handle in hole at centre of wedge. |
| Subject:          | households                                                                            |
| Credit:           | Gift of Unknown, 1968                                                                 |
| Catalogue Number: | 104.21.1005                                                                           |