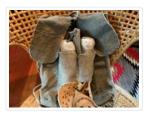

## Purse

https://archives.whyte.org/en/permalink/artifact103.08.0241

| Title:            | Purse                                                                                                                                                                                                                                                                                                                                                          |
|-------------------|----------------------------------------------------------------------------------------------------------------------------------------------------------------------------------------------------------------------------------------------------------------------------------------------------------------------------------------------------------------|
| Date:             | 1965 – 1970                                                                                                                                                                                                                                                                                                                                                    |
| Material:         | skin; fibre                                                                                                                                                                                                                                                                                                                                                    |
| Dimensions:       | 25.0 x 8.5 x 30.0 cm                                                                                                                                                                                                                                                                                                                                           |
| Description:      | A grey leather, commercially tanned, handmade purse, distinguished by a pocket in the front which contains two small papoose figures with hand painted faces. The purse has two parallel flaps which flop over the top and tie, and a very long pair of shoulder straps. Part of the sewing is cotton, part of it is sinew. The bag contains a piece of sinew. |
| Subject:          | Indigenous                                                                                                                                                                                                                                                                                                                                                     |
|                   | figure                                                                                                                                                                                                                                                                                                                                                         |
|                   | papoose                                                                                                                                                                                                                                                                                                                                                        |
| Credit:           | Gift of Catharine Robb Whyte, O. C., Banff, 1979                                                                                                                                                                                                                                                                                                               |
| Catalogue Number: | 103.08.0241                                                                                                                                                                                                                                                                                                                                                    |