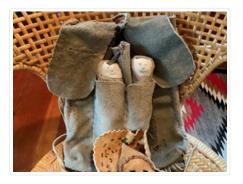

## Purse

https://archives.whyte.org/en/permalink/artifact103.08.0241

| Title:            | Purse                                                                                                                                                                                                                                                                                                                                                          |
|-------------------|----------------------------------------------------------------------------------------------------------------------------------------------------------------------------------------------------------------------------------------------------------------------------------------------------------------------------------------------------------------|
| Date:             | 1965 – 1970                                                                                                                                                                                                                                                                                                                                                    |
| Material:         | skin; fibre                                                                                                                                                                                                                                                                                                                                                    |
| Dimensions:       | 25.0 x 8.5 x 30.0 cm                                                                                                                                                                                                                                                                                                                                           |
| Description:      | A grey leather, commercially tanned, handmade purse, distinguished by a pocket in the front which contains two small papoose figures with hand painted faces. The purse has two parallel flaps which flop over the top and tie, and a very long pair of shoulder straps. Part of the sewing is cotton, part of it is sinew. The bag contains a piece of sinew. |
| Subject:          | Indigenous                                                                                                                                                                                                                                                                                                                                                     |
|                   | figure                                                                                                                                                                                                                                                                                                                                                         |
|                   | papoose                                                                                                                                                                                                                                                                                                                                                        |
| Credit:           | Gift of Catharine Robb Whyte, O. C., Banff, 1979                                                                                                                                                                                                                                                                                                               |
| Catalogue Number: | 103.08.0241                                                                                                                                                                                                                                                                                                                                                    |