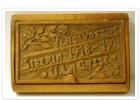

## **Trinket Box**

https://archives.whyte.org/en/permalink/artifact102.04.1012

| Title:            | Trinket Box                                                                                                                                                                                                                                                                                                                                                                                       |
|-------------------|---------------------------------------------------------------------------------------------------------------------------------------------------------------------------------------------------------------------------------------------------------------------------------------------------------------------------------------------------------------------------------------------------|
| Date:             | 1918 – 1919                                                                                                                                                                                                                                                                                                                                                                                       |
| Material:         | wood                                                                                                                                                                                                                                                                                                                                                                                              |
| Dimensions:       | 3.0 x 8.4 x 12.3 cm                                                                                                                                                                                                                                                                                                                                                                               |
| Description:      | Siberian box, hand-carved for Ulysse LaCasse,lid carved in relief of flower branches, "Vladivostok/Siberia 1918-1919./U. LaCasse" against textured background, rectangular box with flat ends and rounded sides like a flattened cylinder, carved of solid piece of wood, lid hinged with small metal pins each side, interior of lid carved with curling hunting horn and "260" carved below it. |
| Subject:          | souvenirs                                                                                                                                                                                                                                                                                                                                                                                         |
|                   | Russia                                                                                                                                                                                                                                                                                                                                                                                            |
|                   | Ulysse LaCasse                                                                                                                                                                                                                                                                                                                                                                                    |
| Credit:           | Gift of Ulysse LaCasse, Banff, 1970                                                                                                                                                                                                                                                                                                                                                               |
| Catalogue Number: | 102.04.1012                                                                                                                                                                                                                                                                                                                                                                                       |