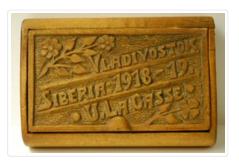

## **Trinket Box**

https://archives.whyte.org/en/permalink/artifact102.04.1012

| Title:            | Trinket Box                                                                                                                                                                                                                                                                                                                                                                                       |
|-------------------|---------------------------------------------------------------------------------------------------------------------------------------------------------------------------------------------------------------------------------------------------------------------------------------------------------------------------------------------------------------------------------------------------|
| Date:             | 1918 – 1919                                                                                                                                                                                                                                                                                                                                                                                       |
| Material:         | wood                                                                                                                                                                                                                                                                                                                                                                                              |
| Dimensions:       | 3.0 x 8.4 x 12.3 cm                                                                                                                                                                                                                                                                                                                                                                               |
| Description:      | Siberian box, hand-carved for Ulysse LaCasse,lid carved in relief of flower branches, "Vladivostok/Siberia 1918-1919./U. LaCasse" against textured background, rectangular box with flat ends and rounded sides like a flattened cylinder, carved of solid piece of wood, lid hinged with small metal pins each side, interior of lid carved with curling hunting horn and "260" carved below it. |
| Subject:          | souvenirs                                                                                                                                                                                                                                                                                                                                                                                         |
|                   | Russia                                                                                                                                                                                                                                                                                                                                                                                            |
|                   | Ulysse LaCasse                                                                                                                                                                                                                                                                                                                                                                                    |
| Credit:           | Gift of Ulysse LaCasse, Banff, 1970                                                                                                                                                                                                                                                                                                                                                               |
| Catalogue Number: | 102.04.1012                                                                                                                                                                                                                                                                                                                                                                                       |