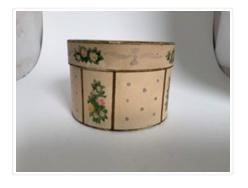

## **Trinket Box**

https://archives.whyte.org/en/permalink/artifact110.01.0046

| Title:            | Trinket Box                                                                                                                                                                                                                                                                                                                                                                                                                                                                 |
|-------------------|-----------------------------------------------------------------------------------------------------------------------------------------------------------------------------------------------------------------------------------------------------------------------------------------------------------------------------------------------------------------------------------------------------------------------------------------------------------------------------|
| Date:             | 1910 – 1915                                                                                                                                                                                                                                                                                                                                                                                                                                                                 |
| Material:         | paper                                                                                                                                                                                                                                                                                                                                                                                                                                                                       |
| Dimensions:       | 6.5 x 9.0 cm                                                                                                                                                                                                                                                                                                                                                                                                                                                                |
| Description:      | Tall round cardboard box with box-type lid; delicately painted with<br>watercolours over textured paper covering box and lid; four panels around<br>sides contain painted flower sprays separated from alternating, wider<br>panels painted with polka dots of lights blue; lid contains similar sprays of<br>flowers around side separated by light blue festoons of ribbons, and light<br>blue polka dots on top, edges and lines separating panels painted with<br>gold. |
| Subject:          | Whyte home                                                                                                                                                                                                                                                                                                                                                                                                                                                                  |
| Credit:           | Gift of Catharine Robb Whyte, O. C., Banff, 1979                                                                                                                                                                                                                                                                                                                                                                                                                            |
| Catalogue Number: | 110.01.0046                                                                                                                                                                                                                                                                                                                                                                                                                                                                 |
|                   |                                                                                                                                                                                                                                                                                                                                                                                                                                                                             |