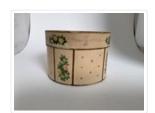

## **Trinket Box**

https://archives.whyte.org/en/permalink/artifact110.01.0046

| Title:            | Trinket Box                                                                                                                                                                                                                                                                                                                                                                                                                                                                 |
|-------------------|-----------------------------------------------------------------------------------------------------------------------------------------------------------------------------------------------------------------------------------------------------------------------------------------------------------------------------------------------------------------------------------------------------------------------------------------------------------------------------|
| Date:             | 1910 – 1915                                                                                                                                                                                                                                                                                                                                                                                                                                                                 |
| Material:         | paper                                                                                                                                                                                                                                                                                                                                                                                                                                                                       |
| Dimensions:       | 6.5 x 9.0 cm                                                                                                                                                                                                                                                                                                                                                                                                                                                                |
| Description:      | Tall round cardboard box with box-type lid; delicately painted with<br>watercolours over textured paper covering box and lid; four panels around<br>sides contain painted flower sprays separated from alternating, wider<br>panels painted with polka dots of lights blue; lid contains similar sprays of<br>flowers around side separated by light blue festoons of ribbons, and light<br>blue polka dots on top, edges and lines separating panels painted with<br>gold. |
| Subject:          | Whyte home                                                                                                                                                                                                                                                                                                                                                                                                                                                                  |
| Credit:           | Gift of Catharine Robb Whyte, O. C., Banff, 1979                                                                                                                                                                                                                                                                                                                                                                                                                            |
| Catalogue Number: | 110.01.0046                                                                                                                                                                                                                                                                                                                                                                                                                                                                 |
|                   |                                                                                                                                                                                                                                                                                                                                                                                                                                                                             |