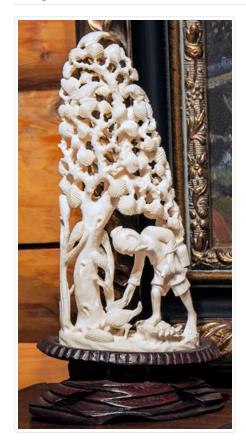

## The Bird Tree

https://archives.whyte.org/en/permalink/artifactunk.06.06

| Artist:           | Unknown                                                           |
|-------------------|-------------------------------------------------------------------|
| Title:            | The Bird Tree                                                     |
| Date:             | 1880 – 1900                                                       |
| Dimensions:       | 20.8 x 4.7 x 10.0 cm                                              |
| Description:      | ornately carved ivory sculpture of a man and a bird under a tree. |
| Subject:          | figure, male                                                      |
|                   | animal                                                            |
|                   | mythological                                                      |
| Credit:           | Gift of Catharine Robb Whyte, O. C., Banff, 1979                  |
| Catalogue Number: | UnK.06.06                                                         |