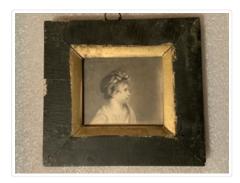

# Profile of a Young Girl

https://archives.whyte.org/en/permalink/artifactunk.03.02

| Artist:           | Unknown                                                                                                                            |
|-------------------|------------------------------------------------------------------------------------------------------------------------------------|
| Title:            | Profile of a Young Girl                                                                                                            |
| Date:             | c. 1890                                                                                                                            |
| Medium:           | graphite on paper                                                                                                                  |
| Dimensions:       | 6.0 x 7.0 cm                                                                                                                       |
| Description:      | A graphite sketch of a young girl, sitting in profile. The sketch is in a black and gold frame with a hook at the top for hanging. |
| Subject:          | portrait                                                                                                                           |
|                   | child                                                                                                                              |
|                   | girl                                                                                                                               |
| Credit:           | Gift of Pearl Evelyn Moore, Banff, 1979                                                                                            |
| Catalogue Number: | UnK.03.02                                                                                                                          |