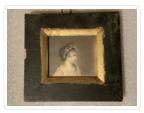

### John Brewster

https://archives.whyte.org/en/permalink/artifactunk.03.01

| Artist:           | Unknown                                         |
|-------------------|-------------------------------------------------|
| Title:            | John Brewster                                   |
| Date:             | 1870 – 1875                                     |
| Medium:           | charcoal; graphite on paper                     |
| Dimensions:       | 47.0 x 39.0 cm                                  |
| Description:      | A head and shoulders portrait of John Brewster. |
| Subject:          | portrait                                        |
|                   | male                                            |
| Credit:           | Gift of Pearl Evelyn Moore, Banff, 1979         |
| Catalogue Number: | UnK.03.01                                       |