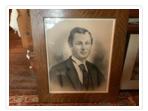

### John Brewster

https://archives.whyte.org/en/permalink/artifactunk.03.01

| Artist:           | Unknown                                         |
|-------------------|-------------------------------------------------|
| Title:            | John Brewster                                   |
| Date:             | 1870 – 1875                                     |
| Medium:           | charcoal; graphite on paper                     |
| Dimensions:       | 47.0 x 39.0 cm                                  |
| Description:      | A head and shoulders portrait of John Brewster. |
| Subject:          | portrait                                        |
|                   | male                                            |
| Credit:           | Gift of Pearl Evelyn Moore, Banff, 1979         |
| Catalogue Number: | UnK.03.01                                       |