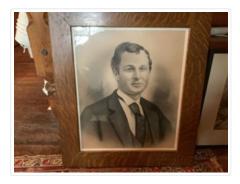

### John Brewster

https://archives.whyte.org/en/permalink/artifactunk.03.01

| Artist:           | Unknown                                         |
|-------------------|-------------------------------------------------|
| Title:            | John Brewster                                   |
| Date:             | 1870 – 1875                                     |
| Medium:           | charcoal; graphite on paper                     |
| Dimensions:       | 47.0 x 39.0 cm                                  |
| Description:      | A head and shoulders portrait of John Brewster. |
| Subject:          | portrait                                        |
|                   | male                                            |
| Credit:           | Gift of Pearl Evelyn Moore, Banff, 1979         |
| Catalogue Number: | UnK.03.01                                       |