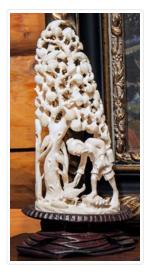

## The Bird Tree

https://archives.whyte.org/en/permalink/artifactunk.06.06

| Artist:           | Unknown                                                           |
|-------------------|-------------------------------------------------------------------|
| Title:            | The Bird Tree                                                     |
| Date:             | 1880 – 1900                                                       |
| Dimensions:       | 20.8 x 4.7 x 10.0 cm                                              |
| Description:      | ornately carved ivory sculpture of a man and a bird under a tree. |
| Subject:          | figure, male                                                      |
|                   | animal                                                            |
|                   | mythological                                                      |
| Credit:           | Gift of Catharine Robb Whyte, O. C., Banff, 1979                  |
| Catalogue Number: | UnK.06.06                                                         |