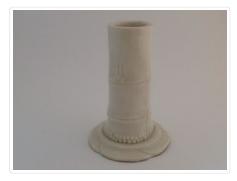

### Images

https://archives.whyte.org/en/permalink/artifact102.04.0237

| Title:            | Vase                                                                                                                                                                                                                      |
|-------------------|---------------------------------------------------------------------------------------------------------------------------------------------------------------------------------------------------------------------------|
| Date:             | 1870 – 1935                                                                                                                                                                                                               |
| Material:         | ceramic                                                                                                                                                                                                                   |
| Dimensions:       | 10.5 x 7.6 cm                                                                                                                                                                                                             |
| Description:      | Bamboo stalk shaped vase. Very pale transparent green glaze - heavily crackled slab-built then seam formed and carved to resemble bamboo stalk. Base has concave indentation, cylindrical shape on a flat, circular base. |
| Subject:          | households                                                                                                                                                                                                                |
|                   | decorative                                                                                                                                                                                                                |
|                   | E. S. Morse                                                                                                                                                                                                               |
| Credit:           | Gift of Catharine Robb Whyte, O. C., Banff, 1979                                                                                                                                                                          |
| Catalogue Number: | 102.04.0237                                                                                                                                                                                                               |