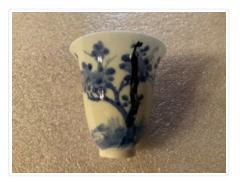

# Vase

https://archives.whyte.org/en/permalink/artifact102.04.0230

| Title:            | Vase                                                                                                                                               |
|-------------------|----------------------------------------------------------------------------------------------------------------------------------------------------|
| Date:             | 1870 – 1935                                                                                                                                        |
| Material:         | ceramic                                                                                                                                            |
| Dimensions:       | 6.3 x 6.0 cm                                                                                                                                       |
| Description:      | Transparent glaze and cobalt decoration. Landscape with tree decoration, trimmed foot. Flared rim at open mouth above straight sides with no neck. |
| Subject:          | households                                                                                                                                         |
|                   | decorative                                                                                                                                         |
|                   | miniatures                                                                                                                                         |
|                   | E. S. Morse                                                                                                                                        |
| Credit:           | Gift of Catharine Robb Whyte, O. C., Banff, 1979                                                                                                   |
| Catalogue Number: | 102.04.0230                                                                                                                                        |