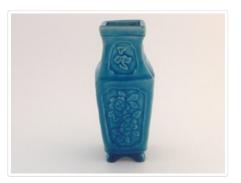

## Images

https://archives.whyte.org/en/permalink/artifact102.04.0245

| Title:            | Vase                                                                                                                                                                                         |
|-------------------|----------------------------------------------------------------------------------------------------------------------------------------------------------------------------------------------|
| Date:             | 1870 – 1935                                                                                                                                                                                  |
| Material:         | ceramic                                                                                                                                                                                      |
| Dimensions:       | 10.9 x 4.4 cm                                                                                                                                                                                |
| Description:      | Narrow, four-sided deep turquoise (from copper content glaze) vase,<br>glaze crazed. Floral and bird panel designs. Press-moulded body and<br>separately attached, four corner bracket feet. |
| Subject:          | households                                                                                                                                                                                   |
|                   | decorative                                                                                                                                                                                   |
|                   | E. S. Morse                                                                                                                                                                                  |
| Credit:           | Gift of Catharine Robb Whyte, O. C., Banff, 1979                                                                                                                                             |
| Catalogue Number: | 102.04.0245                                                                                                                                                                                  |