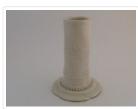

### Images

https://archives.whyte.org/en/permalink/artifact102.04.0237

| Title:            | Vase                                                                                                                                                                                                                      |
|-------------------|---------------------------------------------------------------------------------------------------------------------------------------------------------------------------------------------------------------------------|
| Date:             | 1870 – 1935                                                                                                                                                                                                               |
| Material:         | ceramic                                                                                                                                                                                                                   |
| Dimensions:       | 10.5 x 7.6 cm                                                                                                                                                                                                             |
| Description:      | Bamboo stalk shaped vase. Very pale transparent green glaze - heavily crackled slab-built then seam formed and carved to resemble bamboo stalk. Base has concave indentation, cylindrical shape on a flat, circular base. |
| Subject:          | households                                                                                                                                                                                                                |
|                   | decorative                                                                                                                                                                                                                |
|                   | E. S. Morse                                                                                                                                                                                                               |
| Credit:           | Gift of Catharine Robb Whyte, O. C., Banff, 1979                                                                                                                                                                          |
| Catalogue Number: | 102.04.0237                                                                                                                                                                                                               |