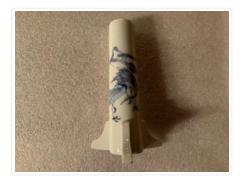

### Images

https://archives.whyte.org/en/permalink/artifact102.04.0237

| Title:            | Vase                                                                                                                                                                                                                      |
|-------------------|---------------------------------------------------------------------------------------------------------------------------------------------------------------------------------------------------------------------------|
| Date:             | 1870 – 1935                                                                                                                                                                                                               |
| Material:         | ceramic                                                                                                                                                                                                                   |
| Dimensions:       | 10.5 x 7.6 cm                                                                                                                                                                                                             |
| Description:      | Bamboo stalk shaped vase. Very pale transparent green glaze - heavily crackled slab-built then seam formed and carved to resemble bamboo stalk. Base has concave indentation, cylindrical shape on a flat, circular base. |
| Subject:          | households                                                                                                                                                                                                                |
|                   | decorative                                                                                                                                                                                                                |
|                   | E. S. Morse                                                                                                                                                                                                               |
| Credit:           | Gift of Catharine Robb Whyte, O. C., Banff, 1979                                                                                                                                                                          |
| Catalogue Number: | 102.04.0237                                                                                                                                                                                                               |