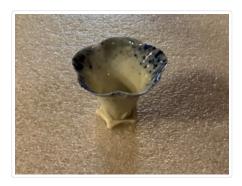

#### Images

https://archives.whyte.org/en/permalink/artifact102.04.0231

| Title:            | Vase                                                                                                                                                                                                  |
|-------------------|-------------------------------------------------------------------------------------------------------------------------------------------------------------------------------------------------------|
| Date:             | 1870 – 1935                                                                                                                                                                                           |
| Material:         | ceramic, porcelain                                                                                                                                                                                    |
| Dimensions:       | 5.4 x 5.1 cm                                                                                                                                                                                          |
| Description:      | Slab-footed, hand formed body to resemble bell-flower shape.<br>Transparent glaze with cobalt speckling inside and outside of rim. Tooled<br>bract-shaped forms near base; signature stamp on bottom. |
| Subject:          | households                                                                                                                                                                                            |
|                   | decorative                                                                                                                                                                                            |
|                   | miniatures                                                                                                                                                                                            |
|                   | E. S. Morse                                                                                                                                                                                           |
| Credit:           | Gift of Catharine Robb Whyte, O. C., Banff, 1979                                                                                                                                                      |
| Catalogue Number: | 102.04.0231                                                                                                                                                                                           |