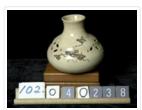

## Images

https://archives.whyte.org/en/permalink/artifact102.04.0238

| Title:            | Vase                                                                                                                                                                                                                                                                                                 |
|-------------------|------------------------------------------------------------------------------------------------------------------------------------------------------------------------------------------------------------------------------------------------------------------------------------------------------|
| Date:             | 1870 – 1935                                                                                                                                                                                                                                                                                          |
| Material:         | ceramic                                                                                                                                                                                                                                                                                              |
| Dimensions:       | 8.5 x 8.7 cm                                                                                                                                                                                                                                                                                         |
| Description:      | Small spheroid vase with cylindrical neck, beige glaze with black, red, gold, green enamel over-glazes in flower pattern. Flat and trimmed foot. Neck has 2.2 cm. diameter, two sections of punch pattern which possibly created depression which runs the circumference. Signature stamp near base. |
| Subject:          | households                                                                                                                                                                                                                                                                                           |
|                   | decorative                                                                                                                                                                                                                                                                                           |
|                   | miniatures                                                                                                                                                                                                                                                                                           |
|                   | E. S. Morse                                                                                                                                                                                                                                                                                          |
| Credit:           | Gift of Catharine Robb Whyte, O. C., Banff, 1979                                                                                                                                                                                                                                                     |
| Catalogue Number: | 102.04.0238                                                                                                                                                                                                                                                                                          |