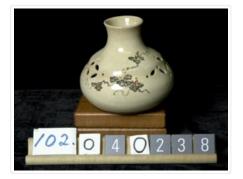

## Images

https://archives.whyte.org/en/permalink/artifact102.04.0238

| Title:            | Vase                                                                                                                                                                                                                                                                                                 |
|-------------------|------------------------------------------------------------------------------------------------------------------------------------------------------------------------------------------------------------------------------------------------------------------------------------------------------|
| Date:             | 1870 – 1935                                                                                                                                                                                                                                                                                          |
| Material:         | ceramic                                                                                                                                                                                                                                                                                              |
| Dimensions:       | 8.5 x 8.7 cm                                                                                                                                                                                                                                                                                         |
| Description:      | Small spheroid vase with cylindrical neck, beige glaze with black, red, gold, green enamel over-glazes in flower pattern. Flat and trimmed foot. Neck has 2.2 cm. diameter, two sections of punch pattern which possibly created depression which runs the circumference. Signature stamp near base. |
| Subject:          | households                                                                                                                                                                                                                                                                                           |
|                   | decorative                                                                                                                                                                                                                                                                                           |
|                   | miniatures                                                                                                                                                                                                                                                                                           |
|                   | E. S. Morse                                                                                                                                                                                                                                                                                          |
| Credit:           | Gift of Catharine Robb Whyte, O. C., Banff, 1979                                                                                                                                                                                                                                                     |
| Catalogue Number: | 102.04.0238                                                                                                                                                                                                                                                                                          |