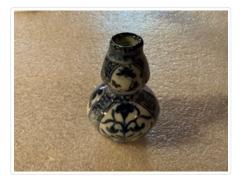

#### Images

https://archives.whyte.org/en/permalink/artifact102.04.0232

| Title:            | Vase                                                                                                                                                                                                                                          |
|-------------------|-----------------------------------------------------------------------------------------------------------------------------------------------------------------------------------------------------------------------------------------------|
| Date:             | 1825 – 1853                                                                                                                                                                                                                                   |
| Material:         | ceramic                                                                                                                                                                                                                                       |
| Dimensions:       | 7.6 x 4.9 cm                                                                                                                                                                                                                                  |
| Description:      | Gourd-shaped vase with concave base and 1.2 cm. diameter neck,<br>transparent glaze with cobalt landscape, bird, flower and insect<br>decoration. Red bordered label on bottom in Morse's handwriting says<br>"Yeiraku", calligraphy on base. |
| Subject:          | households                                                                                                                                                                                                                                    |
|                   | decorative                                                                                                                                                                                                                                    |
|                   | miniatures                                                                                                                                                                                                                                    |
|                   | E. S. Morse                                                                                                                                                                                                                                   |
| Credit:           | Gift of Catharine Robb Whyte, O. C., Banff, 1979                                                                                                                                                                                              |
| Catalogue Number: | 102.04.0232                                                                                                                                                                                                                                   |