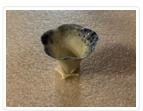

#### Images

https://archives.whyte.org/en/permalink/artifact102.04.0231

| Title:            | Vase                                                                                                                                                                                                  |
|-------------------|-------------------------------------------------------------------------------------------------------------------------------------------------------------------------------------------------------|
| Date:             | 1870 – 1935                                                                                                                                                                                           |
| Material:         | ceramic, porcelain                                                                                                                                                                                    |
| Dimensions:       | 5.4 x 5.1 cm                                                                                                                                                                                          |
| Description:      | Slab-footed, hand formed body to resemble bell-flower shape.<br>Transparent glaze with cobalt speckling inside and outside of rim. Tooled<br>bract-shaped forms near base; signature stamp on bottom. |
| Subject:          | households                                                                                                                                                                                            |
|                   | decorative                                                                                                                                                                                            |
|                   | miniatures                                                                                                                                                                                            |
|                   | E. S. Morse                                                                                                                                                                                           |
| Credit:           | Gift of Catharine Robb Whyte, O. C., Banff, 1979                                                                                                                                                      |
| Catalogue Number: | 102.04.0231                                                                                                                                                                                           |