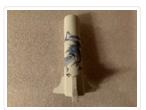

### Images

https://archives.whyte.org/en/permalink/artifact102.04.0237

| Title:            | Vase                                                                                                                                                                                                                      |
|-------------------|---------------------------------------------------------------------------------------------------------------------------------------------------------------------------------------------------------------------------|
| Date:             | 1870 – 1935                                                                                                                                                                                                               |
| Material:         | ceramic                                                                                                                                                                                                                   |
| Dimensions:       | 10.5 x 7.6 cm                                                                                                                                                                                                             |
| Description:      | Bamboo stalk shaped vase. Very pale transparent green glaze - heavily crackled slab-built then seam formed and carved to resemble bamboo stalk. Base has concave indentation, cylindrical shape on a flat, circular base. |
| Subject:          | households                                                                                                                                                                                                                |
|                   | decorative                                                                                                                                                                                                                |
|                   | E. S. Morse                                                                                                                                                                                                               |
| Credit:           | Gift of Catharine Robb Whyte, O. C., Banff, 1979                                                                                                                                                                          |
| Catalogue Number: | 102.04.0237                                                                                                                                                                                                               |