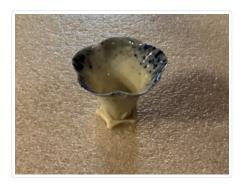

#### Images

https://archives.whyte.org/en/permalink/artifact104.19.0034

| Title:            | Tea Jar                                                                                                                                                                                                                                                                                                                                                                                                       |
|-------------------|---------------------------------------------------------------------------------------------------------------------------------------------------------------------------------------------------------------------------------------------------------------------------------------------------------------------------------------------------------------------------------------------------------------|
| Date:             | 1870 – 1935                                                                                                                                                                                                                                                                                                                                                                                                   |
| Material:         | ceramic; ivory                                                                                                                                                                                                                                                                                                                                                                                                |
| Dimensions:       | 6.8 x 5.7 cm                                                                                                                                                                                                                                                                                                                                                                                                  |
| Description:      | Temmoku glaze, iron content, producing creamy light brown to rust and<br>dark brown shadings, hand thrown jar. Manipulation of wire used to<br>remove vessel from wheel has left a shell like pattern on foot. Rounded to<br>almost spherical. lvory lidded and lid is missing a foil liner. Label inside<br>says "Satsuma 1700", additional gold lustre on foot and near base,<br>denotes wealthy ownership. |
| Subject:          | households                                                                                                                                                                                                                                                                                                                                                                                                    |
|                   | tea ceremony                                                                                                                                                                                                                                                                                                                                                                                                  |
|                   | Edward S. Morse                                                                                                                                                                                                                                                                                                                                                                                               |
| Credit:           | Gift of Catharine Robb Whyte, O. C., Banff, 1979                                                                                                                                                                                                                                                                                                                                                              |
| Catalogue Number: | 104.19.0034                                                                                                                                                                                                                                                                                                                                                                                                   |