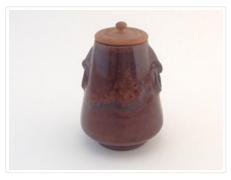

#### Images

https://archives.whyte.org/en/permalink/artifact104.19.0073

| Title:            | Tea Jar                                                                                                                                                                                                                                                                  |
|-------------------|--------------------------------------------------------------------------------------------------------------------------------------------------------------------------------------------------------------------------------------------------------------------------|
| Date:             | 1870 – 1890                                                                                                                                                                                                                                                              |
| Dimensions:       | 7.2 x 5.2 cm                                                                                                                                                                                                                                                             |
| Description:      | Rounded, wooden lidded circular jar with relief handles, which narrows up<br>to neck from base diameter of 5.2 to 2.8 cm. neck. Brown iron glaze<br>created rust coloured inside and outside, stamp on bottom, trimmed foot.<br>Tea for tea ceremony Writing: Dai Nippon |
| Subject:          | tea                                                                                                                                                                                                                                                                      |
|                   | ceremony                                                                                                                                                                                                                                                                 |
|                   | Japanese                                                                                                                                                                                                                                                                 |
| Credit:           | Gift of Catharine Robb Whyte, O. C., Banff, 1979                                                                                                                                                                                                                         |
| Catalogue Number: | 104.19.0073                                                                                                                                                                                                                                                              |