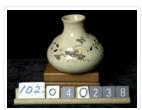

### Images

https://archives.whyte.org/en/permalink/artifact102.04.0238

| Title:            | Vase                                                                                                                                                                                                                                                                                                 |
|-------------------|------------------------------------------------------------------------------------------------------------------------------------------------------------------------------------------------------------------------------------------------------------------------------------------------------|
| Date:             | 1870 – 1935                                                                                                                                                                                                                                                                                          |
| Material:         | ceramic                                                                                                                                                                                                                                                                                              |
| Dimensions:       | 8.5 x 8.7 cm                                                                                                                                                                                                                                                                                         |
| Description:      | Small spheroid vase with cylindrical neck, beige glaze with black, red, gold, green enamel over-glazes in flower pattern. Flat and trimmed foot. Neck has 2.2 cm. diameter, two sections of punch pattern which possibly created depression which runs the circumference. Signature stamp near base. |
| Subject:          | households                                                                                                                                                                                                                                                                                           |
|                   | decorative                                                                                                                                                                                                                                                                                           |
|                   | miniatures                                                                                                                                                                                                                                                                                           |
|                   | E. S. Morse                                                                                                                                                                                                                                                                                          |
| Credit:           | Gift of Catharine Robb Whyte, O. C., Banff, 1979                                                                                                                                                                                                                                                     |
| Catalogue Number: | 102.04.0238                                                                                                                                                                                                                                                                                          |