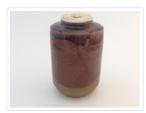

## Tea Jar

https://archives.whyte.org/en/permalink/artifact104.19.0033

| Title:            | Tea Jar                                                                                                                                                                                                                                                                                                                                                                                                                                                                            |
|-------------------|------------------------------------------------------------------------------------------------------------------------------------------------------------------------------------------------------------------------------------------------------------------------------------------------------------------------------------------------------------------------------------------------------------------------------------------------------------------------------------|
| Date:             | 1870 – 1935                                                                                                                                                                                                                                                                                                                                                                                                                                                                        |
| Material:         | ceramic; ivory                                                                                                                                                                                                                                                                                                                                                                                                                                                                     |
| Dimensions:       | 8.1 x 6.0 cm                                                                                                                                                                                                                                                                                                                                                                                                                                                                       |
| Description:      | Temmoku glaze, iron content, producing creamy light brown to rust and dark brown shadings, hand thrown jar. Manipulation of wire used to remove vessel from wheel has left a shell like pattern on foot. Indent and two vertical grooves on outside of vessel. 3 notes in jar (1) yellow sticker "72/2", (2) red sticker "in yellow 72/2" in E.S. Morse writing and (3) also Morse's writing (?) Seto 1700 old specimen. Small button like ivory lid, lid is missing a foil liner. |
| Subject:          | households                                                                                                                                                                                                                                                                                                                                                                                                                                                                         |
|                   | tea ceremony                                                                                                                                                                                                                                                                                                                                                                                                                                                                       |
|                   | Edward S. Morse                                                                                                                                                                                                                                                                                                                                                                                                                                                                    |
| Credit:           | Gift of Catharine Robb Whyte, O. C., Banff, 1979                                                                                                                                                                                                                                                                                                                                                                                                                                   |
| Catalogue Number: | 104.19.0033                                                                                                                                                                                                                                                                                                                                                                                                                                                                        |
|                   |                                                                                                                                                                                                                                                                                                                                                                                                                                                                                    |