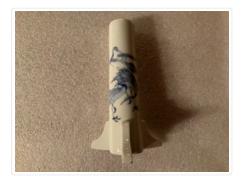

### Images

https://archives.whyte.org/en/permalink/artifact102.04.0239

| Title:            | Vase                                                                                                                                                                                                                                                           |
|-------------------|----------------------------------------------------------------------------------------------------------------------------------------------------------------------------------------------------------------------------------------------------------------|
| Date:             | 1870 – 1935                                                                                                                                                                                                                                                    |
| Material:         | ceramic                                                                                                                                                                                                                                                        |
| Dimensions:       | 15.1 x 9.0 cm                                                                                                                                                                                                                                                  |
| Description:      | Near cylindrical vase with three L-shaped feet, transparent glaze with cobalt decoration of three crane-like birds, was hand thrown and base trimmed flat. Three feet slab built and attached separately to sides and extending out from base at right angles. |
| Subject:          | households                                                                                                                                                                                                                                                     |
|                   | decorative                                                                                                                                                                                                                                                     |
|                   | E. S. Morse                                                                                                                                                                                                                                                    |
| Credit:           | Gift of Catharine Robb Whyte, O. C., Banff, 1979                                                                                                                                                                                                               |
| Catalogue Number: | 102.04.0239                                                                                                                                                                                                                                                    |