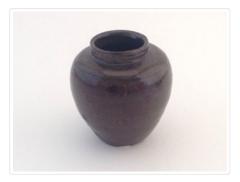

#### https://archives.whyte.org/en/permalink/artifact104.19.0037

| Title:            | Tea Jar                                                                                                                                                                                                                                                                                                                                                                                                                                                                              |
|-------------------|--------------------------------------------------------------------------------------------------------------------------------------------------------------------------------------------------------------------------------------------------------------------------------------------------------------------------------------------------------------------------------------------------------------------------------------------------------------------------------------|
| Date:             | 1870 – 1935                                                                                                                                                                                                                                                                                                                                                                                                                                                                          |
| Material:         | ivory; ceramic                                                                                                                                                                                                                                                                                                                                                                                                                                                                       |
| Dimensions:       | 5.7 x 9.0 cm                                                                                                                                                                                                                                                                                                                                                                                                                                                                         |
| Description:      | Temmoku glaze, iron content, producing creamy light brown to dark<br>brown streaking of glaze, also contains golden yellow colouring. Hand<br>thrown with circular, small wheel mark on base. Nory lidded, lid has foil<br>liner and ivory in lid has circular decoration as well as flaws which include<br>minor cracks and one large, 2.0 cm. crack. The squat shape is called<br>"TAIKAI". Probably, Japanese calligraphy on label stuck to inside of rim<br>reads "Taikai" "#7". |
| Subject:          | households                                                                                                                                                                                                                                                                                                                                                                                                                                                                           |
|                   | tea ceremony                                                                                                                                                                                                                                                                                                                                                                                                                                                                         |
|                   | Edward S. Morse                                                                                                                                                                                                                                                                                                                                                                                                                                                                      |
| Credit:           | Gift of Catharine Robb Whyte, O. C., Banff, 1979                                                                                                                                                                                                                                                                                                                                                                                                                                     |
| Catalogue Number: | 104.19.0037                                                                                                                                                                                                                                                                                                                                                                                                                                                                          |