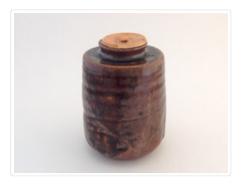

#### Images

https://archives.whyte.org/en/permalink/artifact104.19.0034

| Title:            | Tea Jar                                                                                                                                                                                                                                                                                                                                                                                                       |
|-------------------|---------------------------------------------------------------------------------------------------------------------------------------------------------------------------------------------------------------------------------------------------------------------------------------------------------------------------------------------------------------------------------------------------------------|
| Date:             | 1870 – 1935                                                                                                                                                                                                                                                                                                                                                                                                   |
| Material:         | ceramic; ivory                                                                                                                                                                                                                                                                                                                                                                                                |
| Dimensions:       | 6.8 x 5.7 cm                                                                                                                                                                                                                                                                                                                                                                                                  |
| Description:      | Temmoku glaze, iron content, producing creamy light brown to rust and<br>dark brown shadings, hand thrown jar. Manipulation of wire used to<br>remove vessel from wheel has left a shell like pattern on foot. Rounded to<br>almost spherical. lvory lidded and lid is missing a foil liner. Label inside<br>says "Satsuma 1700", additional gold lustre on foot and near base,<br>denotes wealthy ownership. |
| Subject:          | households                                                                                                                                                                                                                                                                                                                                                                                                    |
|                   | tea ceremony                                                                                                                                                                                                                                                                                                                                                                                                  |
|                   | Edward S. Morse                                                                                                                                                                                                                                                                                                                                                                                               |
| Credit:           | Gift of Catharine Robb Whyte, O. C., Banff, 1979                                                                                                                                                                                                                                                                                                                                                              |
| Catalogue Number: | 104.19.0034                                                                                                                                                                                                                                                                                                                                                                                                   |