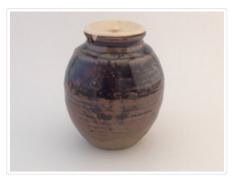

#### Images

https://archives.whyte.org/en/permalink/artifact104.19.0034

| Title:            | Tea Jar                                                                                                                                                                                                                                                                                                                                                                                                       |
|-------------------|---------------------------------------------------------------------------------------------------------------------------------------------------------------------------------------------------------------------------------------------------------------------------------------------------------------------------------------------------------------------------------------------------------------|
| Date:             | 1870 – 1935                                                                                                                                                                                                                                                                                                                                                                                                   |
| Material:         | ceramic; ivory                                                                                                                                                                                                                                                                                                                                                                                                |
| Dimensions:       | 6.8 x 5.7 cm                                                                                                                                                                                                                                                                                                                                                                                                  |
| Description:      | Temmoku glaze, iron content, producing creamy light brown to rust and<br>dark brown shadings, hand thrown jar. Manipulation of wire used to<br>remove vessel from wheel has left a shell like pattern on foot. Rounded to<br>almost spherical. lvory lidded and lid is missing a foil liner. Label inside<br>says "Satsuma 1700", additional gold lustre on foot and near base,<br>denotes wealthy ownership. |
| Subject:          | households                                                                                                                                                                                                                                                                                                                                                                                                    |
|                   | tea ceremony                                                                                                                                                                                                                                                                                                                                                                                                  |
|                   | Edward S. Morse                                                                                                                                                                                                                                                                                                                                                                                               |
| Credit:           | Gift of Catharine Robb Whyte, O. C., Banff, 1979                                                                                                                                                                                                                                                                                                                                                              |
| Catalogue Number: | 104.19.0034                                                                                                                                                                                                                                                                                                                                                                                                   |