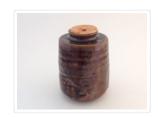

## Tea Jar

https://archives.whyte.org/en/permalink/artifact104.19.0033

| Title:            | Tea Jar                                                                                                                                                                                                                                                                                                                                                                                                                                                                            |
|-------------------|------------------------------------------------------------------------------------------------------------------------------------------------------------------------------------------------------------------------------------------------------------------------------------------------------------------------------------------------------------------------------------------------------------------------------------------------------------------------------------|
| Date:             | 1870 – 1935                                                                                                                                                                                                                                                                                                                                                                                                                                                                        |
| Material:         | ceramic; ivory                                                                                                                                                                                                                                                                                                                                                                                                                                                                     |
| Dimensions:       | 8.1 x 6.0 cm                                                                                                                                                                                                                                                                                                                                                                                                                                                                       |
| Description:      | Temmoku glaze, iron content, producing creamy light brown to rust and dark brown shadings, hand thrown jar. Manipulation of wire used to remove vessel from wheel has left a shell like pattern on foot. Indent and two vertical grooves on outside of vessel. 3 notes in jar (1) yellow sticker "72/2", (2) red sticker "in yellow 72/2" in E.S. Morse writing and (3) also Morse's writing (?) Seto 1700 old specimen. Small button like ivory lid, lid is missing a foil liner. |
| Subject:          | households                                                                                                                                                                                                                                                                                                                                                                                                                                                                         |
|                   | tea ceremony                                                                                                                                                                                                                                                                                                                                                                                                                                                                       |
|                   | Edward S. Morse                                                                                                                                                                                                                                                                                                                                                                                                                                                                    |
| Credit:           | Gift of Catharine Robb Whyte, O. C., Banff, 1979                                                                                                                                                                                                                                                                                                                                                                                                                                   |
| Catalogue Number: | 104.19.0033                                                                                                                                                                                                                                                                                                                                                                                                                                                                        |
|                   |                                                                                                                                                                                                                                                                                                                                                                                                                                                                                    |