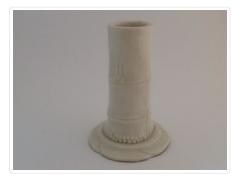

#### https://archives.whyte.org/en/permalink/artifact104.19.0037

| Title:            | Tea Jar                                                                                                                                                                                                                                                                                                                                                                                                                                                                              |
|-------------------|--------------------------------------------------------------------------------------------------------------------------------------------------------------------------------------------------------------------------------------------------------------------------------------------------------------------------------------------------------------------------------------------------------------------------------------------------------------------------------------|
| Date:             | 1870 – 1935                                                                                                                                                                                                                                                                                                                                                                                                                                                                          |
| Material:         | ivory; ceramic                                                                                                                                                                                                                                                                                                                                                                                                                                                                       |
| Dimensions:       | 5.7 x 9.0 cm                                                                                                                                                                                                                                                                                                                                                                                                                                                                         |
| Description:      | Temmoku glaze, iron content, producing creamy light brown to dark<br>brown streaking of glaze, also contains golden yellow colouring. Hand<br>thrown with circular, small wheel mark on base. Nory lidded, lid has foil<br>liner and ivory in lid has circular decoration as well as flaws which include<br>minor cracks and one large, 2.0 cm. crack. The squat shape is called<br>"TAIKAI". Probably, Japanese calligraphy on label stuck to inside of rim<br>reads "Taikai" "#7". |
| Subject:          | households                                                                                                                                                                                                                                                                                                                                                                                                                                                                           |
|                   | tea ceremony                                                                                                                                                                                                                                                                                                                                                                                                                                                                         |
|                   | Edward S. Morse                                                                                                                                                                                                                                                                                                                                                                                                                                                                      |
| Credit:           | Gift of Catharine Robb Whyte, O. C., Banff, 1979                                                                                                                                                                                                                                                                                                                                                                                                                                     |
| Catalogue Number: | 104.19.0037                                                                                                                                                                                                                                                                                                                                                                                                                                                                          |