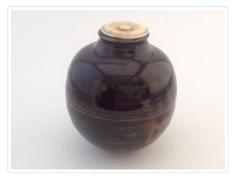

#### https://archives.whyte.org/en/permalink/artifact104.19.0037

| Title:            | Tea Jar                                                                                                                                                                                                                                                                                                                                                                                                                                                                              |
|-------------------|--------------------------------------------------------------------------------------------------------------------------------------------------------------------------------------------------------------------------------------------------------------------------------------------------------------------------------------------------------------------------------------------------------------------------------------------------------------------------------------|
| Date:             | 1870 – 1935                                                                                                                                                                                                                                                                                                                                                                                                                                                                          |
| Material:         | ivory; ceramic                                                                                                                                                                                                                                                                                                                                                                                                                                                                       |
| Dimensions:       | 5.7 x 9.0 cm                                                                                                                                                                                                                                                                                                                                                                                                                                                                         |
| Description:      | Temmoku glaze, iron content, producing creamy light brown to dark<br>brown streaking of glaze, also contains golden yellow colouring. Hand<br>thrown with circular, small wheel mark on base. Nory lidded, lid has foil<br>liner and ivory in lid has circular decoration as well as flaws which include<br>minor cracks and one large, 2.0 cm. crack. The squat shape is called<br>"TAIKAI". Probably, Japanese calligraphy on label stuck to inside of rim<br>reads "Taikai" "#7". |
| Subject:          | households                                                                                                                                                                                                                                                                                                                                                                                                                                                                           |
|                   | tea ceremony                                                                                                                                                                                                                                                                                                                                                                                                                                                                         |
|                   | Edward S. Morse                                                                                                                                                                                                                                                                                                                                                                                                                                                                      |
| Credit:           | Gift of Catharine Robb Whyte, O. C., Banff, 1979                                                                                                                                                                                                                                                                                                                                                                                                                                     |
| Catalogue Number: | 104.19.0037                                                                                                                                                                                                                                                                                                                                                                                                                                                                          |