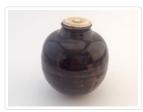

### Images

https://archives.whyte.org/en/permalink/artifact104.19.0036

| Title:            | Tea Jar                                                                                                                                                                                                                                                                                                                           |
|-------------------|-----------------------------------------------------------------------------------------------------------------------------------------------------------------------------------------------------------------------------------------------------------------------------------------------------------------------------------|
| Date:             | 1870 – 1935                                                                                                                                                                                                                                                                                                                       |
| Material:         | ivory; ceramic                                                                                                                                                                                                                                                                                                                    |
| Dimensions:       | 9.2 x 5.0 cm                                                                                                                                                                                                                                                                                                                      |
| Description:      | Tammoku glaze, iron content, producing creamy light brown to dark<br>brown shading. Large rust coloured dribble of glaze down the outside.<br>Manipulation of wire used to remove vessel from wheel has left a shell<br>like pattern on foot,cylindrical shape, ivory lidded and lid has liner. Rim<br>chipped 4.0 x .2 cm. loss. |
| Subject:          | households                                                                                                                                                                                                                                                                                                                        |
|                   | tea ceremony                                                                                                                                                                                                                                                                                                                      |
|                   | Edward S. Morse                                                                                                                                                                                                                                                                                                                   |
| Credit:           | Gift of Catharine Robb Whyte, O. C., Banff, 1979                                                                                                                                                                                                                                                                                  |
| Catalogue Number: | 104.19.0036                                                                                                                                                                                                                                                                                                                       |