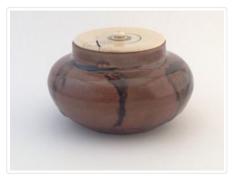

### Images

https://archives.whyte.org/en/permalink/artifact102.04.0230

| Title:            | Vase                                                                                                                                               |
|-------------------|----------------------------------------------------------------------------------------------------------------------------------------------------|
| Date:             | 1870 – 1935                                                                                                                                        |
| Material:         | ceramic                                                                                                                                            |
| Dimensions:       | 6.3 x 6.0 cm                                                                                                                                       |
| Description:      | Transparent glaze and cobalt decoration. Landscape with tree decoration, trimmed foot. Flared rim at open mouth above straight sides with no neck. |
| Subject:          | households                                                                                                                                         |
|                   | decorative                                                                                                                                         |
|                   | miniatures                                                                                                                                         |
|                   | E. S. Morse                                                                                                                                        |
| Credit:           | Gift of Catharine Robb Whyte, O. C., Banff, 1979                                                                                                   |
| Catalogue Number: | 102.04.0230                                                                                                                                        |