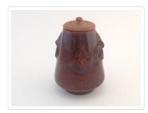

#### Images

https://archives.whyte.org/en/permalink/artifact104.19.0073

| Title:            | Tea Jar                                                                                                                                                                                                                                                                  |
|-------------------|--------------------------------------------------------------------------------------------------------------------------------------------------------------------------------------------------------------------------------------------------------------------------|
| Date:             | 1870 – 1890                                                                                                                                                                                                                                                              |
| Dimensions:       | 7.2 x 5.2 cm                                                                                                                                                                                                                                                             |
| Description:      | Rounded, wooden lidded circular jar with relief handles, which narrows up<br>to neck from base diameter of 5.2 to 2.8 cm. neck. Brown iron glaze<br>created rust coloured inside and outside, stamp on bottom, trimmed foot.<br>Tea for tea ceremony Writing: Dai Nippon |
| Subject:          | tea                                                                                                                                                                                                                                                                      |
|                   | ceremony                                                                                                                                                                                                                                                                 |
|                   | Japanese                                                                                                                                                                                                                                                                 |
| Credit:           | Gift of Catharine Robb Whyte, O. C., Banff, 1979                                                                                                                                                                                                                         |
| Catalogue Number: | 104.19.0073                                                                                                                                                                                                                                                              |