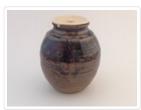

## Tea Jar

https://archives.whyte.org/en/permalink/artifact104.19.0033

| Title:            | Tea Jar                                                                                                                                                                                                                                                                                                                                                                                                                                                                            |
|-------------------|------------------------------------------------------------------------------------------------------------------------------------------------------------------------------------------------------------------------------------------------------------------------------------------------------------------------------------------------------------------------------------------------------------------------------------------------------------------------------------|
| Date:             | 1870 – 1935                                                                                                                                                                                                                                                                                                                                                                                                                                                                        |
| Material:         | ceramic; ivory                                                                                                                                                                                                                                                                                                                                                                                                                                                                     |
| Dimensions:       | 8.1 x 6.0 cm                                                                                                                                                                                                                                                                                                                                                                                                                                                                       |
| Description:      | Temmoku glaze, iron content, producing creamy light brown to rust and dark brown shadings, hand thrown jar. Manipulation of wire used to remove vessel from wheel has left a shell like pattern on foot. Indent and two vertical grooves on outside of vessel. 3 notes in jar (1) yellow sticker "72/2", (2) red sticker "in yellow 72/2" in E.S. Morse writing and (3) also Morse's writing (?) Seto 1700 old specimen. Small button like ivory lid, lid is missing a foil liner. |
| Subject:          | households                                                                                                                                                                                                                                                                                                                                                                                                                                                                         |
|                   | tea ceremony                                                                                                                                                                                                                                                                                                                                                                                                                                                                       |
|                   | Edward S. Morse                                                                                                                                                                                                                                                                                                                                                                                                                                                                    |
| Credit:           | Gift of Catharine Robb Whyte, O. C., Banff, 1979                                                                                                                                                                                                                                                                                                                                                                                                                                   |
| Catalogue Number: | 104.19.0033                                                                                                                                                                                                                                                                                                                                                                                                                                                                        |
|                   |                                                                                                                                                                                                                                                                                                                                                                                                                                                                                    |