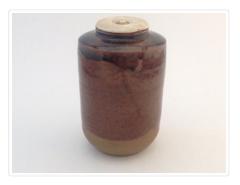

#### Images

https://archives.whyte.org/en/permalink/artifact104.19.0034

| Title:            | Tea Jar                                                                                                                                                                                                                                                                                                                                                                                                       |
|-------------------|---------------------------------------------------------------------------------------------------------------------------------------------------------------------------------------------------------------------------------------------------------------------------------------------------------------------------------------------------------------------------------------------------------------|
| Date:             | 1870 – 1935                                                                                                                                                                                                                                                                                                                                                                                                   |
| Material:         | ceramic; ivory                                                                                                                                                                                                                                                                                                                                                                                                |
| Dimensions:       | 6.8 x 5.7 cm                                                                                                                                                                                                                                                                                                                                                                                                  |
| Description:      | Temmoku glaze, iron content, producing creamy light brown to rust and<br>dark brown shadings, hand thrown jar. Manipulation of wire used to<br>remove vessel from wheel has left a shell like pattern on foot. Rounded to<br>almost spherical. lvory lidded and lid is missing a foil liner. Label inside<br>says "Satsuma 1700", additional gold lustre on foot and near base,<br>denotes wealthy ownership. |
| Subject:          | households                                                                                                                                                                                                                                                                                                                                                                                                    |
|                   | tea ceremony                                                                                                                                                                                                                                                                                                                                                                                                  |
|                   | Edward S. Morse                                                                                                                                                                                                                                                                                                                                                                                               |
| Credit:           | Gift of Catharine Robb Whyte, O. C., Banff, 1979                                                                                                                                                                                                                                                                                                                                                              |
| Catalogue Number: | 104.19.0034                                                                                                                                                                                                                                                                                                                                                                                                   |