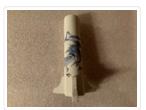

### Images

https://archives.whyte.org/en/permalink/artifact102.04.0239

| Title:            | Vase                                                                                                                                                                                                                                                           |
|-------------------|----------------------------------------------------------------------------------------------------------------------------------------------------------------------------------------------------------------------------------------------------------------|
| Date:             | 1870 – 1935                                                                                                                                                                                                                                                    |
| Material:         | ceramic                                                                                                                                                                                                                                                        |
| Dimensions:       | 15.1 x 9.0 cm                                                                                                                                                                                                                                                  |
| Description:      | Near cylindrical vase with three L-shaped feet, transparent glaze with cobalt decoration of three crane-like birds, was hand thrown and base trimmed flat. Three feet slab built and attached separately to sides and extending out from base at right angles. |
| Subject:          | households                                                                                                                                                                                                                                                     |
|                   | decorative                                                                                                                                                                                                                                                     |
|                   | E. S. Morse                                                                                                                                                                                                                                                    |
| Credit:           | Gift of Catharine Robb Whyte, O. C., Banff, 1979                                                                                                                                                                                                               |
| Catalogue Number: | 102.04.0239                                                                                                                                                                                                                                                    |