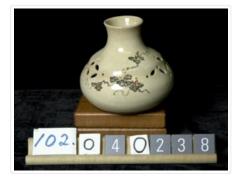

### Images

https://archives.whyte.org/en/permalink/artifact102.04.0238

| Title:            | Vase                                                                                                                                                                                                                                                                                                 |
|-------------------|------------------------------------------------------------------------------------------------------------------------------------------------------------------------------------------------------------------------------------------------------------------------------------------------------|
| Date:             | 1870 – 1935                                                                                                                                                                                                                                                                                          |
| Material:         | ceramic                                                                                                                                                                                                                                                                                              |
| Dimensions:       | 8.5 x 8.7 cm                                                                                                                                                                                                                                                                                         |
| Description:      | Small spheroid vase with cylindrical neck, beige glaze with black, red, gold, green enamel over-glazes in flower pattern. Flat and trimmed foot. Neck has 2.2 cm. diameter, two sections of punch pattern which possibly created depression which runs the circumference. Signature stamp near base. |
| Subject:          | households                                                                                                                                                                                                                                                                                           |
|                   | decorative                                                                                                                                                                                                                                                                                           |
|                   | miniatures                                                                                                                                                                                                                                                                                           |
|                   | E. S. Morse                                                                                                                                                                                                                                                                                          |
| Credit:           | Gift of Catharine Robb Whyte, O. C., Banff, 1979                                                                                                                                                                                                                                                     |
| Catalogue Number: | 102.04.0238                                                                                                                                                                                                                                                                                          |