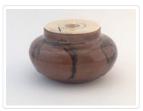

### Images

https://archives.whyte.org/en/permalink/artifact104.19.0038

| Title:            | Tea Jar                                                                                                                                                                                                                                                                                        |
|-------------------|------------------------------------------------------------------------------------------------------------------------------------------------------------------------------------------------------------------------------------------------------------------------------------------------|
| Date:             | 1870 – 1935                                                                                                                                                                                                                                                                                    |
| Material:         | ivory; ceramic                                                                                                                                                                                                                                                                                 |
| Dimensions:       | 8.1 x 6.5 cm                                                                                                                                                                                                                                                                                   |
| Description:      | Temmoku glaze, iron content, producing creamy light brown to golden,<br>rust and dark brown shadings. Manipulation of wire used to remove<br>vessel from wheel has left a shell like pattern on foot, rounded shape.<br>lvory lid is missing its foil liner. Chipped rim 1.2 x .6 cm. missing. |
| Subject:          | households                                                                                                                                                                                                                                                                                     |
|                   | tea ceremony                                                                                                                                                                                                                                                                                   |
|                   | Edith Morse Robb                                                                                                                                                                                                                                                                               |
|                   | Edward S. Morse                                                                                                                                                                                                                                                                                |
| Credit:           | Gift of Catharine Robb Whyte, O. C., Banff, 1979                                                                                                                                                                                                                                               |
| Catalogue Number: | 104.19.0038                                                                                                                                                                                                                                                                                    |