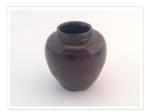

### Images

https://archives.whyte.org/en/permalink/artifact104.19.0035

| Title:            | Tea Jar                                                                                                                                                                                                                                                                                                                 |
|-------------------|-------------------------------------------------------------------------------------------------------------------------------------------------------------------------------------------------------------------------------------------------------------------------------------------------------------------------|
| Date:             | 1870 – 1935                                                                                                                                                                                                                                                                                                             |
| Material:         | ceramic; ivory                                                                                                                                                                                                                                                                                                          |
| Dimensions:       | 8.3 x 5.3 cm                                                                                                                                                                                                                                                                                                            |
| Description:      | Temmoku glaze, iron content, producing creamy light brown with very<br>dark brown shading, large unglazed area near base. Manipulation of wire<br>used to remove vessel from wheel has left a shell like pattern on foot.<br>Cylindrical shape, ivory lidded and lid is missing the foil liner and small<br>ivory knob. |
| Subject:          | households                                                                                                                                                                                                                                                                                                              |
|                   | tea ceremony                                                                                                                                                                                                                                                                                                            |
|                   | Edward S. Morse                                                                                                                                                                                                                                                                                                         |
| Credit:           | Gift of Catharine Robb Whyte, O. C., Banff, 1979                                                                                                                                                                                                                                                                        |
| Catalogue Number: | 104.19.0035                                                                                                                                                                                                                                                                                                             |