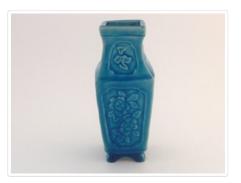

### Images

https://archives.whyte.org/en/permalink/artifact102.04.0245

| Title:            | Vase                                                                                                                                                                                         |
|-------------------|----------------------------------------------------------------------------------------------------------------------------------------------------------------------------------------------|
| Date:             | 1870 – 1935                                                                                                                                                                                  |
| Material:         | ceramic                                                                                                                                                                                      |
| Dimensions:       | 10.9 x 4.4 cm                                                                                                                                                                                |
| Description:      | Narrow, four-sided deep turquoise (from copper content glaze) vase,<br>glaze crazed. Floral and bird panel designs. Press-moulded body and<br>separately attached, four corner bracket feet. |
| Subject:          | households                                                                                                                                                                                   |
|                   | decorative                                                                                                                                                                                   |
|                   | E. S. Morse                                                                                                                                                                                  |
| Credit:           | Gift of Catharine Robb Whyte, O. C., Banff, 1979                                                                                                                                             |
| Catalogue Number: | 102.04.0245                                                                                                                                                                                  |