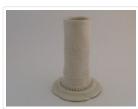

### Images

https://archives.whyte.org/en/permalink/artifact104.19.0035

| Title:            | Tea Jar                                                                                                                                                                                                                                                                                                                 |
|-------------------|-------------------------------------------------------------------------------------------------------------------------------------------------------------------------------------------------------------------------------------------------------------------------------------------------------------------------|
| Date:             | 1870 – 1935                                                                                                                                                                                                                                                                                                             |
| Material:         | ceramic; ivory                                                                                                                                                                                                                                                                                                          |
| Dimensions:       | 8.3 x 5.3 cm                                                                                                                                                                                                                                                                                                            |
| Description:      | Temmoku glaze, iron content, producing creamy light brown with very<br>dark brown shading, large unglazed area near base. Manipulation of wire<br>used to remove vessel from wheel has left a shell like pattern on foot.<br>Cylindrical shape, ivory lidded and lid is missing the foil liner and small<br>ivory knob. |
| Subject:          | households                                                                                                                                                                                                                                                                                                              |
|                   | tea ceremony                                                                                                                                                                                                                                                                                                            |
|                   | Edward S. Morse                                                                                                                                                                                                                                                                                                         |
| Credit:           | Gift of Catharine Robb Whyte, O. C., Banff, 1979                                                                                                                                                                                                                                                                        |
| Catalogue Number: | 104.19.0035                                                                                                                                                                                                                                                                                                             |