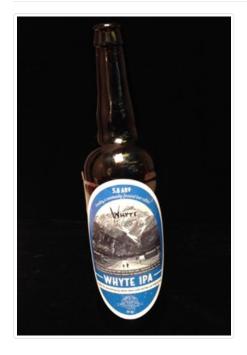

## **Beer Bottle**

https://archives.whyte.org/en/permalink/artifact110.01.1071

| Title:            | Beer Bottle                                                                                                                                                                                                                                                                                                                                      |
|-------------------|--------------------------------------------------------------------------------------------------------------------------------------------------------------------------------------------------------------------------------------------------------------------------------------------------------------------------------------------------|
| Date:             | 2015 – 2015                                                                                                                                                                                                                                                                                                                                      |
| Material:         | glass; paper                                                                                                                                                                                                                                                                                                                                     |
| Dimensions:       | 27 x 8 cm                                                                                                                                                                                                                                                                                                                                        |
| Description:      | 1 empty bottle of Whyte IPA by Banff Avenue Brewing Company<br>established 2010. 2015 Whyte Museum logo on image of Charles Lefroy<br>with the first milk cow in Banff, 1888. Photograph by A.B. Thom Whyte<br>Museum of the Canadian ROckeis. Pat Brewster fonds (V91/NA66-<br>1796) 27x8cmlabel reads "Banff Avenue Brewing Company Whyte IPA" |
| Subject:          | beer                                                                                                                                                                                                                                                                                                                                             |
|                   | bottle                                                                                                                                                                                                                                                                                                                                           |
|                   | IPA                                                                                                                                                                                                                                                                                                                                              |
|                   | Banff Brewing Company                                                                                                                                                                                                                                                                                                                            |
| Credit:           | Gift of Unknown, 2015                                                                                                                                                                                                                                                                                                                            |
| Catalogue Number: | 110.01.1071                                                                                                                                                                                                                                                                                                                                      |