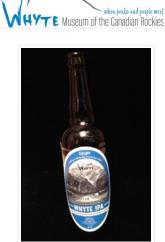

## **Beer Bottle**

https://archives.whyte.org/en/permalink/artifact110.01.1071

| Title:            | Beer Bottle                                                                                                                                                                                                                                                                                                                                      |
|-------------------|--------------------------------------------------------------------------------------------------------------------------------------------------------------------------------------------------------------------------------------------------------------------------------------------------------------------------------------------------|
| Date:             | 2015 – 2015                                                                                                                                                                                                                                                                                                                                      |
| Material:         | glass; paper                                                                                                                                                                                                                                                                                                                                     |
| Dimensions:       | 27 x 8 cm                                                                                                                                                                                                                                                                                                                                        |
| Description:      | 1 empty bottle of Whyte IPA by Banff Avenue Brewing Company<br>established 2010. 2015 Whyte Museum logo on image of Charles Lefroy<br>with the first milk cow in Banff, 1888. Photograph by A.B. Thom Whyte<br>Museum of the Canadian ROckeis. Pat Brewster fonds (V91/NA66-<br>1796) 27x8cmlabel reads "Banff Avenue Brewing Company Whyte IPA" |
| Subject:          | beer                                                                                                                                                                                                                                                                                                                                             |
|                   | bottle                                                                                                                                                                                                                                                                                                                                           |
|                   | IPA                                                                                                                                                                                                                                                                                                                                              |
|                   | Banff Brewing Company                                                                                                                                                                                                                                                                                                                            |
| Credit:           | Gift of Unknown, 2015                                                                                                                                                                                                                                                                                                                            |
| Catalogue Number: | 110.01.1071                                                                                                                                                                                                                                                                                                                                      |