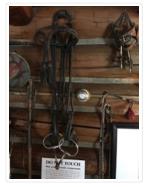

## Single Bridle

https://archives.whyte.org/en/permalink/artifact106.06.0022

| Title:            | Single Bridle                                                                                                                                                                         |
|-------------------|---------------------------------------------------------------------------------------------------------------------------------------------------------------------------------------|
| Date:             | 1910 – 1920                                                                                                                                                                           |
| Material:         | skin; metal                                                                                                                                                                           |
| Dimensions:       | 105.0 (longest strap) cm                                                                                                                                                              |
| Description:      | A bridle with all head straps of braided leather and eight leather tassels.<br>The reins are straps of leather attached with buckles through rings of a<br>'ring broken snaffle' bit. |
| Subject:          | transportation                                                                                                                                                                        |
|                   | riding                                                                                                                                                                                |
|                   | animals, horses                                                                                                                                                                       |
| Credit:           | Gift of Pearl Evelyn Moore, Banff, 1979                                                                                                                                               |
| Catalogue Number: | 106.06.0022                                                                                                                                                                           |