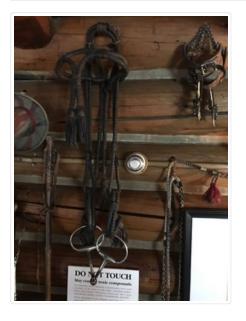

## Single Bridle

https://archives.whyte.org/en/permalink/artifact106.06.0022

| Title:            | Single Bridle                                                                                                                                                                         |
|-------------------|---------------------------------------------------------------------------------------------------------------------------------------------------------------------------------------|
| Date:             | 1910 – 1920                                                                                                                                                                           |
| Material:         | skin; metal                                                                                                                                                                           |
| Dimensions:       | 105.0 (longest strap) cm                                                                                                                                                              |
| Description:      | A bridle with all head straps of braided leather and eight leather tassels.<br>The reins are straps of leather attached with buckles through rings of a<br>'ring broken snaffle' bit. |
| Subject:          | transportation                                                                                                                                                                        |
|                   | riding                                                                                                                                                                                |
|                   | animals, horses                                                                                                                                                                       |
| Credit:           | Gift of Pearl Evelyn Moore, Banff, 1979                                                                                                                                               |
| Catalogue Number: | 106.06.0022                                                                                                                                                                           |