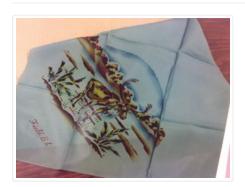

## Kerchief

https://archives.whyte.org/en/permalink/artifact103.04.1040

Title: Kerchief

Date: 1950 – 1970

Material: fibre

Dimensions: 70.0 x 70.0 cm

Description: A light blue head square. One quadrant has a very colourful picture of a

moose surrounded by bushes and brown humps. The background has brown hills with very colourful foliage. Below the picture in red is: "Field,

B.C." Small tag stitched to hem: "Made in Japan"

Subject: souvenir

Field, B.C.

Credit: Gift of Chui Mei Yee, Calgary, 1995

Catalogue Number: 103.04.1040