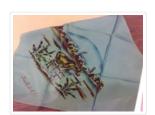

## Kerchief

https://archives.whyte.org/en/permalink/artifact103.04.1040

Title: Kerchief

Date: 1950 – 1970

Material: fibre

Dimensions: 70.0 x 70.0 cm

Description: A light blue head square. One quadrant has a very colourful picture of a

moose surrounded by bushes and brown humps. The background has brown hills with very colourful foliage. Below the picture in red is: "Field,

B.C." Small tag stitched to hem: "Made in Japan"

Subject: souvenir

Field, B.C.

Credit: Gift of Chui Mei Yee, Calgary, 1995

Catalogue Number: 103.04.1040