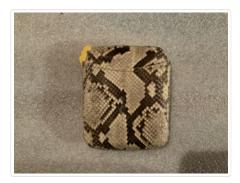

# Images

https://archives.whyte.org/en/permalink/artifact103.08.0207%20a%2cb

| Title:            | Purse                                                                                                                                    |
|-------------------|------------------------------------------------------------------------------------------------------------------------------------------|
| Date:             | 1920 – 1940                                                                                                                              |
| Material:         | skin, snake                                                                                                                              |
| Dimensions:       | 2.5 x 9.2 x 10.5 cm                                                                                                                      |
| Description:      | A black and white snakeskin change purse with two pieces. The smaller section (a) slides into the larger section (b) to close the purse. |
| Subject:          | travel                                                                                                                                   |
|                   | households                                                                                                                               |
|                   | animals, snake                                                                                                                           |
| Credit:           | Gift of Pearl Evelyn Moore, Banff, 1979                                                                                                  |
| Catalogue Number: | 103.08.0207 a,b                                                                                                                          |