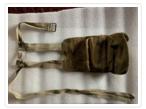

### https://archives.whyte.org/en/permalink/artifact103.08.0161

| Title:            | Purse                                                                                                                                                                                                                                                  |
|-------------------|--------------------------------------------------------------------------------------------------------------------------------------------------------------------------------------------------------------------------------------------------------|
| Date:             | 1890 – 1910                                                                                                                                                                                                                                            |
| Material:         | metal; skin; fibre                                                                                                                                                                                                                                     |
| Dimensions:       | 24.0 x 1.0 x 14.5 cm                                                                                                                                                                                                                                   |
| Description:      | A brown suede purse which hangs by two straps from a fabric belt. There<br>is a small money holder with a metal frame that fits inside a pocket. The<br>money holder fastens with two snaps. The lining of the purse is stamped<br>with a patent note. |
| Subject:          | tourism                                                                                                                                                                                                                                                |
| Credit:           | Gift of Pearl Evelyn Moore, Banff, 1979                                                                                                                                                                                                                |
| Catalogue Number: | 103.08.0161                                                                                                                                                                                                                                            |