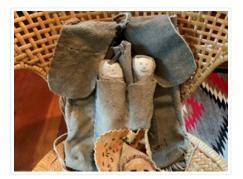

### https://archives.whyte.org/en/permalink/artifact103.08.0241

| Title:            | Purse                                                                                                                                                                                                                                                                                                                                                          |
|-------------------|----------------------------------------------------------------------------------------------------------------------------------------------------------------------------------------------------------------------------------------------------------------------------------------------------------------------------------------------------------------|
| Date:             | 1965 – 1970                                                                                                                                                                                                                                                                                                                                                    |
| Material:         | skin; fibre                                                                                                                                                                                                                                                                                                                                                    |
| Dimensions:       | 25.0 x 8.5 x 30.0 cm                                                                                                                                                                                                                                                                                                                                           |
| Description:      | A grey leather, commercially tanned, handmade purse, distinguished by a pocket in the front which contains two small papoose figures with hand painted faces. The purse has two parallel flaps which flop over the top and tie, and a very long pair of shoulder straps. Part of the sewing is cotton, part of it is sinew. The bag contains a piece of sinew. |
| Subject:          | Indigenous                                                                                                                                                                                                                                                                                                                                                     |
|                   | figure                                                                                                                                                                                                                                                                                                                                                         |
|                   | papoose                                                                                                                                                                                                                                                                                                                                                        |
| Credit:           | Gift of Catharine Robb Whyte, O. C., Banff, 1979                                                                                                                                                                                                                                                                                                               |
| Catalogue Number: | 103.08.0241                                                                                                                                                                                                                                                                                                                                                    |