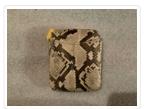

# Images

https://archives.whyte.org/en/permalink/artifact103.08.0207%20a%2cb

| Title:            | Purse                                                                                                                                    |
|-------------------|------------------------------------------------------------------------------------------------------------------------------------------|
| Date:             | 1920 – 1940                                                                                                                              |
| Material:         | skin, snake                                                                                                                              |
| Dimensions:       | 2.5 x 9.2 x 10.5 cm                                                                                                                      |
| Description:      | A black and white snakeskin change purse with two pieces. The smaller section (a) slides into the larger section (b) to close the purse. |
| Subject:          | travel                                                                                                                                   |
|                   | households                                                                                                                               |
|                   | animals, snake                                                                                                                           |
| Credit:           | Gift of Pearl Evelyn Moore, Banff, 1979                                                                                                  |
| Catalogue Number: | 103.08.0207 a,b                                                                                                                          |