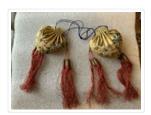

### Purse

https://archives.whyte.org/en/permalink/artifact103.08.0040%20a%2cb

| Title:            | Purse                                                                                                                                                                                                                                                                              |
|-------------------|------------------------------------------------------------------------------------------------------------------------------------------------------------------------------------------------------------------------------------------------------------------------------------|
| Date:             | 1920 – 1935                                                                                                                                                                                                                                                                        |
| Material:         | fibre, silk                                                                                                                                                                                                                                                                        |
| Dimensions:       | 2.0 x 7.0 x 7.0 cm                                                                                                                                                                                                                                                                 |
| Description:      | Two matching small gold silk drawstring purses whose drawstrings are<br>tied together. Each purse has delicate purple and blue flowers<br>embroidered with silk and metallic thread, and two long red silk tassels<br>hanging from the top of either side. Both purses are padded. |
| Subject:          | households                                                                                                                                                                                                                                                                         |
|                   | crafts                                                                                                                                                                                                                                                                             |
|                   | needlework                                                                                                                                                                                                                                                                         |
| Credit:           | Gift of Pearl Evelyn Moore, Banff, 1979                                                                                                                                                                                                                                            |
| Catalogue Number: | 103.08.0040 a,b                                                                                                                                                                                                                                                                    |

### Images