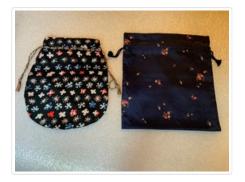

### https://archives.whyte.org/en/permalink/artifact103.08.0363%20a%2cb

| Title:            | Purse                                                                                                                                                                                                                                                                                                                                                                                                                                                                                                                                                                                             |
|-------------------|---------------------------------------------------------------------------------------------------------------------------------------------------------------------------------------------------------------------------------------------------------------------------------------------------------------------------------------------------------------------------------------------------------------------------------------------------------------------------------------------------------------------------------------------------------------------------------------------------|
| Date:             | 1920 – 1930                                                                                                                                                                                                                                                                                                                                                                                                                                                                                                                                                                                       |
| Material:         | fibre                                                                                                                                                                                                                                                                                                                                                                                                                                                                                                                                                                                             |
| Dimensions:       | 28.0 x 23.9 cm                                                                                                                                                                                                                                                                                                                                                                                                                                                                                                                                                                                    |
| Description:      | A pair of flat, silk bags both lined with the same pink and purple striped<br>silk fabric. (a) black rounded bottom , printed with rows of stylized flowers<br>of red, blue, and pink. A row of black thread loops passing around bag<br>just below mouth holds double drawstring cord of pink and green twisted<br>cotton threads knotted at each end with small tassels. (b) blue square,<br>printed with small scattered bouquets of stylized pink and yellow flowers,<br>and small comb like symbol. Casing sewn below mouth holds double<br>drawstring cord of twisted black cotton threads. |
| Subject:          | households                                                                                                                                                                                                                                                                                                                                                                                                                                                                                                                                                                                        |
| Credit:           | Gift of Catharine Robb Whyte, O. C., Banff, 1979                                                                                                                                                                                                                                                                                                                                                                                                                                                                                                                                                  |
| Catalogue Number: | 103.08.0363 a,b                                                                                                                                                                                                                                                                                                                                                                                                                                                                                                                                                                                   |