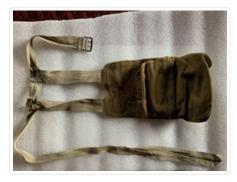

### https://archives.whyte.org/en/permalink/artifact103.08.0161

| Title:            | Purse                                                                                                                                                                                                                                                  |
|-------------------|--------------------------------------------------------------------------------------------------------------------------------------------------------------------------------------------------------------------------------------------------------|
| Date:             | 1890 – 1910                                                                                                                                                                                                                                            |
| Material:         | metal; skin; fibre                                                                                                                                                                                                                                     |
| Dimensions:       | 24.0 x 1.0 x 14.5 cm                                                                                                                                                                                                                                   |
| Description:      | A brown suede purse which hangs by two straps from a fabric belt. There<br>is a small money holder with a metal frame that fits inside a pocket. The<br>money holder fastens with two snaps. The lining of the purse is stamped<br>with a patent note. |
| Subject:          | tourism                                                                                                                                                                                                                                                |
| Credit:           | Gift of Pearl Evelyn Moore, Banff, 1979                                                                                                                                                                                                                |
| Catalogue Number: | 103.08.0161                                                                                                                                                                                                                                            |