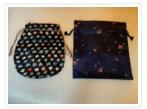

### https://archives.whyte.org/en/permalink/artifact103.08.0363%20a%2cb

| Title:            | Purse                                                                                                                                                                                                                                                                                                                                                                                                                                                                                                                                                                                             |
|-------------------|---------------------------------------------------------------------------------------------------------------------------------------------------------------------------------------------------------------------------------------------------------------------------------------------------------------------------------------------------------------------------------------------------------------------------------------------------------------------------------------------------------------------------------------------------------------------------------------------------|
| Date:             | 1920 – 1930                                                                                                                                                                                                                                                                                                                                                                                                                                                                                                                                                                                       |
| Material:         | fibre                                                                                                                                                                                                                                                                                                                                                                                                                                                                                                                                                                                             |
| Dimensions:       | 28.0 x 23.9 cm                                                                                                                                                                                                                                                                                                                                                                                                                                                                                                                                                                                    |
| Description:      | A pair of flat, silk bags both lined with the same pink and purple striped<br>silk fabric. (a) black rounded bottom , printed with rows of stylized flowers<br>of red, blue, and pink. A row of black thread loops passing around bag<br>just below mouth holds double drawstring cord of pink and green twisted<br>cotton threads knotted at each end with small tassels. (b) blue square,<br>printed with small scattered bouquets of stylized pink and yellow flowers,<br>and small comb like symbol. Casing sewn below mouth holds double<br>drawstring cord of twisted black cotton threads. |
| Subject:          | households                                                                                                                                                                                                                                                                                                                                                                                                                                                                                                                                                                                        |
| Credit:           | Gift of Catharine Robb Whyte, O. C., Banff, 1979                                                                                                                                                                                                                                                                                                                                                                                                                                                                                                                                                  |
| Catalogue Number: | 103.08.0363 a,b                                                                                                                                                                                                                                                                                                                                                                                                                                                                                                                                                                                   |