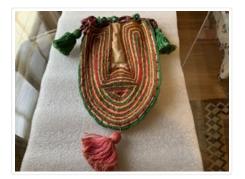

### https://archives.whyte.org/en/permalink/artifact103.08.0063

| Title:            | Purse                                                                                                                                                                                                                                                                                                                              |
|-------------------|------------------------------------------------------------------------------------------------------------------------------------------------------------------------------------------------------------------------------------------------------------------------------------------------------------------------------------|
| Date:             | 1920 – 1950                                                                                                                                                                                                                                                                                                                        |
| Material:         | fibre, cotton                                                                                                                                                                                                                                                                                                                      |
| Dimensions:       | 16.0 x 32.0 cm                                                                                                                                                                                                                                                                                                                     |
| Description:      | A pouch-shaped bag of white cotton with a drawstring at the neck. The<br>bag is decorated with narrow bands of red, green and yellow embroidery<br>following the shape of the bag, and with a pink tassel at the bottom. The<br>bag's drawstring is made of twisted pink and black threads, and has a<br>green tassel at each end. |
| Subject:          | households                                                                                                                                                                                                                                                                                                                         |
|                   | crafts                                                                                                                                                                                                                                                                                                                             |
|                   | needlework                                                                                                                                                                                                                                                                                                                         |
| Credit:           | Gift of Pearl Evelyn Moore, Banff, 1979                                                                                                                                                                                                                                                                                            |
| Catalogue Number: | 103.08.0063                                                                                                                                                                                                                                                                                                                        |

### Images