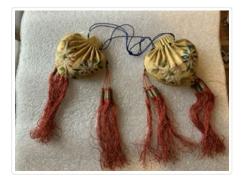

### Purse

https://archives.whyte.org/en/permalink/artifact103.08.0040%20a%2cb

| Title:            | Purse                                                                                                                                                                                                                                                                              |
|-------------------|------------------------------------------------------------------------------------------------------------------------------------------------------------------------------------------------------------------------------------------------------------------------------------|
| Date:             | 1920 – 1935                                                                                                                                                                                                                                                                        |
| Material:         | fibre, silk                                                                                                                                                                                                                                                                        |
| Dimensions:       | 2.0 x 7.0 x 7.0 cm                                                                                                                                                                                                                                                                 |
| Description:      | Two matching small gold silk drawstring purses whose drawstrings are<br>tied together. Each purse has delicate purple and blue flowers<br>embroidered with silk and metallic thread, and two long red silk tassels<br>hanging from the top of either side. Both purses are padded. |
| Subject:          | households                                                                                                                                                                                                                                                                         |
|                   | crafts                                                                                                                                                                                                                                                                             |
|                   | needlework                                                                                                                                                                                                                                                                         |
| Credit:           | Gift of Pearl Evelyn Moore, Banff, 1979                                                                                                                                                                                                                                            |
| Catalogue Number: | 103.08.0040 a,b                                                                                                                                                                                                                                                                    |

### Images