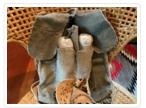

### https://archives.whyte.org/en/permalink/artifact103.08.0241

| Title:            | Purse                                                                                                                                                                                                                                                                                                                                                          |
|-------------------|----------------------------------------------------------------------------------------------------------------------------------------------------------------------------------------------------------------------------------------------------------------------------------------------------------------------------------------------------------------|
| Date:             | 1965 – 1970                                                                                                                                                                                                                                                                                                                                                    |
| Material:         | skin; fibre                                                                                                                                                                                                                                                                                                                                                    |
| Dimensions:       | 25.0 x 8.5 x 30.0 cm                                                                                                                                                                                                                                                                                                                                           |
| Description:      | A grey leather, commercially tanned, handmade purse, distinguished by a pocket in the front which contains two small papoose figures with hand painted faces. The purse has two parallel flaps which flop over the top and tie, and a very long pair of shoulder straps. Part of the sewing is cotton, part of it is sinew. The bag contains a piece of sinew. |
| Subject:          | Indigenous                                                                                                                                                                                                                                                                                                                                                     |
|                   | figure                                                                                                                                                                                                                                                                                                                                                         |
|                   | papoose                                                                                                                                                                                                                                                                                                                                                        |
| Credit:           | Gift of Catharine Robb Whyte, O. C., Banff, 1979                                                                                                                                                                                                                                                                                                               |
| Catalogue Number: | 103.08.0241                                                                                                                                                                                                                                                                                                                                                    |