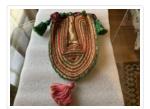

### https://archives.whyte.org/en/permalink/artifact103.08.0063

| Title:            | Purse                                                                                                                                                                                                                                                                                                                              |
|-------------------|------------------------------------------------------------------------------------------------------------------------------------------------------------------------------------------------------------------------------------------------------------------------------------------------------------------------------------|
| Date:             | 1920 – 1950                                                                                                                                                                                                                                                                                                                        |
| Material:         | fibre, cotton                                                                                                                                                                                                                                                                                                                      |
| Dimensions:       | 16.0 x 32.0 cm                                                                                                                                                                                                                                                                                                                     |
| Description:      | A pouch-shaped bag of white cotton with a drawstring at the neck. The<br>bag is decorated with narrow bands of red, green and yellow embroidery<br>following the shape of the bag, and with a pink tassel at the bottom. The<br>bag's drawstring is made of twisted pink and black threads, and has a<br>green tassel at each end. |
| Subject:          | households                                                                                                                                                                                                                                                                                                                         |
|                   | crafts                                                                                                                                                                                                                                                                                                                             |
|                   | needlework                                                                                                                                                                                                                                                                                                                         |
| Credit:           | Gift of Pearl Evelyn Moore, Banff, 1979                                                                                                                                                                                                                                                                                            |
| Catalogue Number: | 103.08.0063                                                                                                                                                                                                                                                                                                                        |

### Images