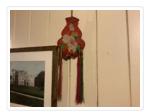

### https://archives.whyte.org/en/permalink/artifact103.08.0143

| Title:            | Purse                                                                                                                                                                                                    |
|-------------------|----------------------------------------------------------------------------------------------------------------------------------------------------------------------------------------------------------|
| Date:             | 1920 – 1940                                                                                                                                                                                              |
| Material:         | fibre, silk                                                                                                                                                                                              |
| Dimensions:       | 12.0 x 8.3 cm                                                                                                                                                                                            |
| Description:      | A small, flat, red silk purse with curved sides and single pink and white peony applique on the front. The purse has a green and a red silk tassel that hang from each side, and a silk loop at the top. |
| Subject:          | households                                                                                                                                                                                               |
|                   | crafts                                                                                                                                                                                                   |
|                   | needlework                                                                                                                                                                                               |
| Credit:           | Gift of Pearl Evelyn Moore, Banff, 1979                                                                                                                                                                  |
| Catalogue Number: | 103.08.0143                                                                                                                                                                                              |