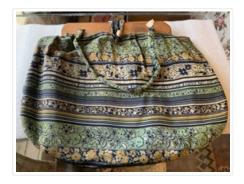

### https://archives.whyte.org/en/permalink/artifact103.08.0079

| Title:            | Purse                                                                                                                                                                                                                               |
|-------------------|-------------------------------------------------------------------------------------------------------------------------------------------------------------------------------------------------------------------------------------|
| Date:             | 1920 – 1940                                                                                                                                                                                                                         |
| Material:         | fibre, silk; wood                                                                                                                                                                                                                   |
| Dimensions:       | 40.0 x 32.0 cm                                                                                                                                                                                                                      |
| Description:      | A printed silk chiffon bag with a pattern of flowers and horizontal stripes.<br>The bag has a wooden frame at the opening, and fastens with a wooden<br>bead button. The bag has two handles made of the same fabric as the<br>bag. |
| Subject:          | households                                                                                                                                                                                                                          |
| Credit:           | Gift of Pearl Evelyn Moore, Banff, 1979                                                                                                                                                                                             |
| Catalogue Number: | 103.08.0079                                                                                                                                                                                                                         |