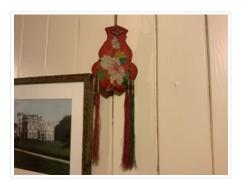

### https://archives.whyte.org/en/permalink/artifact103.08.0143

| Title:            | Purse                                                                                                                                                                                                    |
|-------------------|----------------------------------------------------------------------------------------------------------------------------------------------------------------------------------------------------------|
| Date:             | 1920 – 1940                                                                                                                                                                                              |
| Material:         | fibre, silk                                                                                                                                                                                              |
| Dimensions:       | 12.0 x 8.3 cm                                                                                                                                                                                            |
| Description:      | A small, flat, red silk purse with curved sides and single pink and white peony applique on the front. The purse has a green and a red silk tassel that hang from each side, and a silk loop at the top. |
| Subject:          | households                                                                                                                                                                                               |
|                   | crafts                                                                                                                                                                                                   |
|                   | needlework                                                                                                                                                                                               |
| Credit:           | Gift of Pearl Evelyn Moore, Banff, 1979                                                                                                                                                                  |
| Catalogue Number: | 103.08.0143                                                                                                                                                                                              |