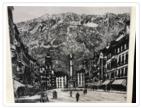

## Innesbruck M. Theresienstrasse

#### https://archives.whyte.org/en/permalink/artifactunk.04.02

| Artist:           | Unknown                                                                                                                                                                                                                  |
|-------------------|--------------------------------------------------------------------------------------------------------------------------------------------------------------------------------------------------------------------------|
| Title:            | Innesbruck M. Theresienstrasse                                                                                                                                                                                           |
| Date:             | n.d.                                                                                                                                                                                                                     |
| Medium:           | etching on cloth                                                                                                                                                                                                         |
| Dimensions:       | 17.0 x 20.3 cm                                                                                                                                                                                                           |
| Description:      | A street scene in Innesbruck, Austria. Blue sky across top of picture,<br>purple mountain range with some snow and a smaller green mountain<br>backdrops the street scene. A tall statue is in the centre of the street. |
| Subject:          | architecture, urban                                                                                                                                                                                                      |
|                   | mountains                                                                                                                                                                                                                |
|                   | landscape                                                                                                                                                                                                                |
| Credit:           | Gift of Catharine Robb Whyte, O. C., Banff, 1979                                                                                                                                                                         |
| Catalogue Number: | UnK.04.02                                                                                                                                                                                                                |