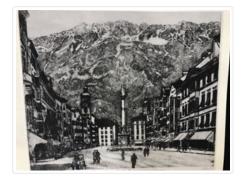

## Innesbruck M. Theresienstrasse

#### https://archives.whyte.org/en/permalink/artifactunk.04.02

| Artist:           | Unknown                                                                                                                                                                                                                  |
|-------------------|--------------------------------------------------------------------------------------------------------------------------------------------------------------------------------------------------------------------------|
| Title:            | Innesbruck M. Theresienstrasse                                                                                                                                                                                           |
| Date:             | n.d.                                                                                                                                                                                                                     |
| Medium:           | etching on cloth                                                                                                                                                                                                         |
| Dimensions:       | 17.0 x 20.3 cm                                                                                                                                                                                                           |
| Description:      | A street scene in Innesbruck, Austria. Blue sky across top of picture,<br>purple mountain range with some snow and a smaller green mountain<br>backdrops the street scene. A tall statue is in the centre of the street. |
| Subject:          | architecture, urban                                                                                                                                                                                                      |
|                   | mountains                                                                                                                                                                                                                |
|                   | landscape                                                                                                                                                                                                                |
| Credit:           | Gift of Catharine Robb Whyte, O. C., Banff, 1979                                                                                                                                                                         |
| Catalogue Number: | UnK.04.02                                                                                                                                                                                                                |