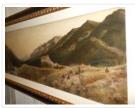

## **Old Banff Springs Hotel**

https://archives.whyte.org/en/permalink/artifactunk.02.11

| Artist:           | Unknown                                                                                                                                                                                                                                                                                                                                      |
|-------------------|----------------------------------------------------------------------------------------------------------------------------------------------------------------------------------------------------------------------------------------------------------------------------------------------------------------------------------------------|
| Title:            | Old Banff Springs Hotel                                                                                                                                                                                                                                                                                                                      |
| Date:             | n.d.                                                                                                                                                                                                                                                                                                                                         |
| Medium:           | oil on wood                                                                                                                                                                                                                                                                                                                                  |
| Dimensions:       | 37.3 x 115.2 cm                                                                                                                                                                                                                                                                                                                              |
| Description:      | A painting on a solid piece of wood of the early Banff Springs Hotel,<br>probably 1888 circa. The Bow River runs in the left foreground of picture.<br>It is a realistic painting of the mountains, Sulphur, Goat and the back of<br>Rundle. The colours are darkish greens, blue river, the sky is yellowish<br>(the sky looks unfinished). |
| Subject:          | landscape                                                                                                                                                                                                                                                                                                                                    |
|                   | Banff Springs Hotel                                                                                                                                                                                                                                                                                                                          |
|                   | Canadian Rockies                                                                                                                                                                                                                                                                                                                             |
|                   | architecture                                                                                                                                                                                                                                                                                                                                 |
|                   | river                                                                                                                                                                                                                                                                                                                                        |
| Credit:           | Purchased from Thomas N. Lackey, Halifax, 1983                                                                                                                                                                                                                                                                                               |
| Catalogue Number: | UnK.02.11                                                                                                                                                                                                                                                                                                                                    |