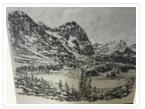

#### https://archives.whyte.org/en/permalink/artifactunk.03.13

| Artist:           | Unknown                                                                                                                                                                                                                                                                                                     |
|-------------------|-------------------------------------------------------------------------------------------------------------------------------------------------------------------------------------------------------------------------------------------------------------------------------------------------------------|
| Title:            | Small lake in Mountains                                                                                                                                                                                                                                                                                     |
| Date:             | 1978                                                                                                                                                                                                                                                                                                        |
| Medium:           | graphite on paper                                                                                                                                                                                                                                                                                           |
| Dimensions:       | 22.5; 26.7 x 26.7; 32.1 cm                                                                                                                                                                                                                                                                                  |
| Description:      | A pencil drawing of a small lake in the foreground, the immediate<br>foreground is marshy and some trees, this surrounds the lake; mountains<br>in background; a few clouds indicated. A small brass plaque with the<br>drawing reads: To Lillian Gest In Appreciation The Lake O'Hara Trails<br>Club 1979. |
| Subject:          | landscape                                                                                                                                                                                                                                                                                                   |
|                   | mountains                                                                                                                                                                                                                                                                                                   |
|                   | lake                                                                                                                                                                                                                                                                                                        |
| Credit:           | Gift of Lillian Gest, Philadelphia, USA, 1986                                                                                                                                                                                                                                                               |
| Catalogue Number: | UnK.03.13                                                                                                                                                                                                                                                                                                   |