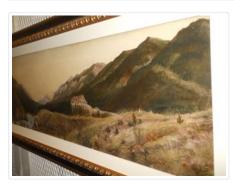

## **Old Banff Springs Hotel**

https://archives.whyte.org/en/permalink/artifactunk.02.11

| Artist:           | Unknown                                                                                                                                                                                                                                                                                                                                      |
|-------------------|----------------------------------------------------------------------------------------------------------------------------------------------------------------------------------------------------------------------------------------------------------------------------------------------------------------------------------------------|
| Title:            | Old Banff Springs Hotel                                                                                                                                                                                                                                                                                                                      |
| Date:             | n.d.                                                                                                                                                                                                                                                                                                                                         |
| Medium:           | oil on wood                                                                                                                                                                                                                                                                                                                                  |
| Dimensions:       | 37.3 x 115.2 cm                                                                                                                                                                                                                                                                                                                              |
| Description:      | A painting on a solid piece of wood of the early Banff Springs Hotel,<br>probably 1888 circa. The Bow River runs in the left foreground of picture.<br>It is a realistic painting of the mountains, Sulphur, Goat and the back of<br>Rundle. The colours are darkish greens, blue river, the sky is yellowish<br>(the sky looks unfinished). |
| Subject:          | landscape                                                                                                                                                                                                                                                                                                                                    |
|                   | Banff Springs Hotel                                                                                                                                                                                                                                                                                                                          |
|                   | Canadian Rockies                                                                                                                                                                                                                                                                                                                             |
|                   | architecture                                                                                                                                                                                                                                                                                                                                 |
|                   | river                                                                                                                                                                                                                                                                                                                                        |
| Credit:           | Purchased from Thomas N. Lackey, Halifax, 1983                                                                                                                                                                                                                                                                                               |
| Catalogue Number: | UnK.02.11                                                                                                                                                                                                                                                                                                                                    |