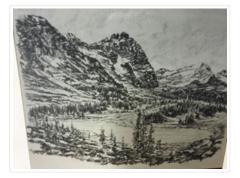

#### https://archives.whyte.org/en/permalink/artifactunk.03.13

| Artist:           | Unknown                                                                                                                                                                                                                                                                                                     |
|-------------------|-------------------------------------------------------------------------------------------------------------------------------------------------------------------------------------------------------------------------------------------------------------------------------------------------------------|
| Title:            | Small lake in Mountains                                                                                                                                                                                                                                                                                     |
| Date:             | 1978                                                                                                                                                                                                                                                                                                        |
| Medium:           | graphite on paper                                                                                                                                                                                                                                                                                           |
| Dimensions:       | 22.5; 26.7 x 26.7; 32.1 cm                                                                                                                                                                                                                                                                                  |
| Description:      | A pencil drawing of a small lake in the foreground, the immediate<br>foreground is marshy and some trees, this surrounds the lake; mountains<br>in background; a few clouds indicated. A small brass plaque with the<br>drawing reads: To Lillian Gest In Appreciation The Lake O'Hara Trails<br>Club 1979. |
| Subject:          | landscape                                                                                                                                                                                                                                                                                                   |
|                   | mountains                                                                                                                                                                                                                                                                                                   |
|                   | lake                                                                                                                                                                                                                                                                                                        |
| Credit:           | Gift of Lillian Gest, Philadelphia, USA, 1986                                                                                                                                                                                                                                                               |
| Catalogue Number: | UnK.03.13                                                                                                                                                                                                                                                                                                   |