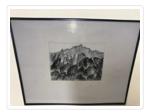

# Untitled [Mountains]

https://archives.whyte.org/en/permalink/artifactunk.03.17

| Artist:           | Unknown                                                                                                                          |
|-------------------|----------------------------------------------------------------------------------------------------------------------------------|
| Title:            | Untitled [Mountains]                                                                                                             |
| Date:             | 1982                                                                                                                             |
| Medium:           | graphite on paper                                                                                                                |
| Description:      | Graphite drawing of mountains. Dark rounded shapes at bottom. Lighter, vertical peaks at the top. Beginning of drawing on verso. |
| Subject:          | abstract                                                                                                                         |
|                   | landscape                                                                                                                        |
|                   | mountains                                                                                                                        |
| Credit:           | Gift of Harold C. Whyte, Penticton, 2003                                                                                         |
| Catalogue Number: | UnK.03.17                                                                                                                        |