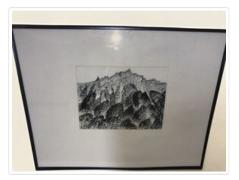

# Untitled [Mountains]

https://archives.whyte.org/en/permalink/artifactunk.03.17

| Artist:           | Unknown                                                                                                                          |
|-------------------|----------------------------------------------------------------------------------------------------------------------------------|
| Title:            | Untitled [Mountains]                                                                                                             |
| Date:             | 1982                                                                                                                             |
| Medium:           | graphite on paper                                                                                                                |
| Description:      | Graphite drawing of mountains. Dark rounded shapes at bottom. Lighter, vertical peaks at the top. Beginning of drawing on verso. |
| Subject:          | abstract                                                                                                                         |
|                   | landscape                                                                                                                        |
|                   | mountains                                                                                                                        |
| Credit:           | Gift of Harold C. Whyte, Penticton, 2003                                                                                         |
| Catalogue Number: | UnK.03.17                                                                                                                        |