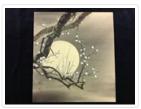

# Untitled [Moon through Branches]

#### https://archives.whyte.org/en/permalink/artifactunk.05.09

| Artist:           | Unknown                                                                                                                 |
|-------------------|-------------------------------------------------------------------------------------------------------------------------|
| Title:            | Untitled [Moon through Branches]                                                                                        |
| Date:             | n.d.                                                                                                                    |
| Medium:           | ink and colour on silk; paper                                                                                           |
| Dimensions:       | 27.0 x 24.0 cm                                                                                                          |
| Description:      | Colour: black; green; white; two branches of a tree in bloom across the lower left corner in front of a huge full moon. |
| Subject:          | landscape                                                                                                               |
|                   | night time                                                                                                              |
| Credit:           | Gift of Catharine Robb Whyte, O. C., Banff, 1977                                                                        |
| Catalogue Number: | UnK.05.09                                                                                                               |