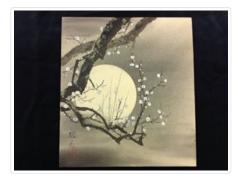

# Untitled [Moon through Branches]

#### https://archives.whyte.org/en/permalink/artifactunk.05.09

| Artist:           | Unknown                                                                                                                 |
|-------------------|-------------------------------------------------------------------------------------------------------------------------|
| Title:            | Untitled [Moon through Branches]                                                                                        |
| Date:             | n.d.                                                                                                                    |
| Medium:           | ink and colour on silk; paper                                                                                           |
| Dimensions:       | 27.0 x 24.0 cm                                                                                                          |
| Description:      | Colour: black; green; white; two branches of a tree in bloom across the lower left corner in front of a huge full moon. |
| Subject:          | landscape                                                                                                               |
|                   | night time                                                                                                              |
| Credit:           | Gift of Catharine Robb Whyte, O. C., Banff, 1977                                                                        |
| Catalogue Number: | UnK.05.09                                                                                                               |