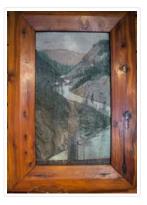

### https://archives.whyte.org/en/permalink/artifactunk.02.05

| Artist:           | Unknown                                                                                                                                                                                                                                                     |
|-------------------|-------------------------------------------------------------------------------------------------------------------------------------------------------------------------------------------------------------------------------------------------------------|
| Title:            | Untitled                                                                                                                                                                                                                                                    |
| Date:             | prior to 1935                                                                                                                                                                                                                                               |
| Medium:           | oil on slate; wood; hardware                                                                                                                                                                                                                                |
| Dimensions:       | 48.6 x 28.0 cm                                                                                                                                                                                                                                              |
| Description:      | Mountain landscape with river and rail tracks, bridges. Written at bottom<br>7th and 8th crossing of the Kicking Horse River. Oil paint on slate slab -<br>very heavy. Provenance and artist unknown, image apparently taken from<br>popular postcard view. |
| Subject:          | landscape, mountain                                                                                                                                                                                                                                         |
| Credit:           | Gift of Catharine Robb Whyte, O. C., Banff, 1979                                                                                                                                                                                                            |
| Catalogue Number: | UnK.02.05                                                                                                                                                                                                                                                   |