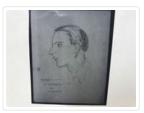

### John Brewster

https://archives.whyte.org/en/permalink/artifactunk.03.01

| Artist:           | Unknown                                         |
|-------------------|-------------------------------------------------|
| Title:            | John Brewster                                   |
| Date:             | 1870 – 1875                                     |
| Medium:           | charcoal; graphite on paper                     |
| Dimensions:       | 47.0 x 39.0 cm                                  |
| Description:      | A head and shoulders portrait of John Brewster. |
| Subject:          | portrait                                        |
|                   | male                                            |
| Credit:           | Gift of Pearl Evelyn Moore, Banff, 1979         |
| Catalogue Number: | UnK.03.01                                       |