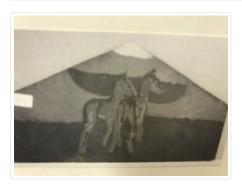

### Untitled

https://archives.whyte.org/en/permalink/artifactunk.01.01

| Artist:           | Unknown                                                                                                                                                             |
|-------------------|---------------------------------------------------------------------------------------------------------------------------------------------------------------------|
| Title:            | Untitled                                                                                                                                                            |
| Date:             | n.d.                                                                                                                                                                |
| Medium:           | oil on glass                                                                                                                                                        |
| Dimensions:       | 14.0 x 24.5 cm                                                                                                                                                      |
| Description:      | Colour: green, brown, blue; two colts stand facing left on a green ground;<br>behind and above is a blue lake shape and a grey mountain shape with a<br>white peak. |
| Subject:          | animal, horse                                                                                                                                                       |
| Credit:           | Gift of Peter Whyte, 1966                                                                                                                                           |
| Catalogue Number: | UnK.01.01                                                                                                                                                           |