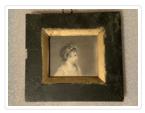

# Profile of a Young Girl

https://archives.whyte.org/en/permalink/artifactunk.03.02

| Artist:           | Unknown                                                                                                                            |
|-------------------|------------------------------------------------------------------------------------------------------------------------------------|
| Title:            | Profile of a Young Girl                                                                                                            |
| Date:             | c. 1890                                                                                                                            |
| Medium:           | graphite on paper                                                                                                                  |
| Dimensions:       | 6.0 x 7.0 cm                                                                                                                       |
| Description:      | A graphite sketch of a young girl, sitting in profile. The sketch is in a black and gold frame with a hook at the top for hanging. |
| Subject:          | portrait                                                                                                                           |
|                   | child                                                                                                                              |
|                   | girl                                                                                                                               |
| Credit:           | Gift of Pearl Evelyn Moore, Banff, 1979                                                                                            |
| Catalogue Number: | UnK.03.02                                                                                                                          |