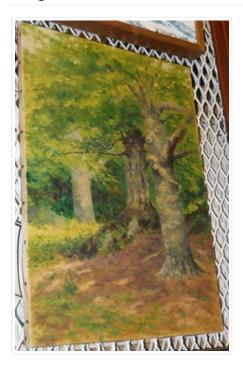

## Great Diamond Island

https://archives.whyte.org/en/permalink/artifactunk.02.08

| Artist:           | Unknown                                                                                                                             |
|-------------------|-------------------------------------------------------------------------------------------------------------------------------------|
| Title:            | Great Diamond Island                                                                                                                |
| Date:             | 1908                                                                                                                                |
| Medium:           | oil on canvas                                                                                                                       |
| Dimensions:       | 43.2 x 30.5 cm                                                                                                                      |
| Description:      | Thick, large trees (3) in woods; unsigned Great Diamond Island Aug.1/08 on canvas edge plus illegible writing on side, canvas edge. |
| Subject:          | landscape, forest                                                                                                                   |
| Credit:           | Gift of Catharine Robb Whyte, O. C., Banff, 1979                                                                                    |
| Catalogue Number: | UnK.02.08                                                                                                                           |