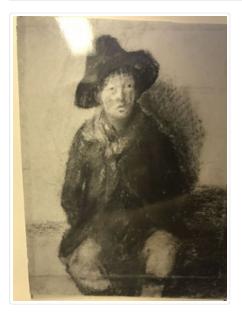

### The Miser

https://archives.whyte.org/en/permalink/artifactunk.02.02

| Artist:           | Unknown                                 |
|-------------------|-----------------------------------------|
| Title:            | The Miser                               |
| Date:             | 1910 – 1930                             |
| Medium:           | oil on wood                             |
| Dimensions:       | 21.5 x 17.5 cm                          |
| Subject:          | portrait                                |
|                   | male                                    |
| Credit:           | Gift of Pearl Evelyn Moore, Banff, 1979 |
| Catalogue Number: | UnK.02.02                               |