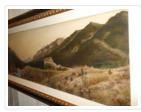

### https://archives.whyte.org/en/permalink/artifactunk.02.11

| Artist:           | Unknown                                                                                                                                                                                                                                                                                                                                      |
|-------------------|----------------------------------------------------------------------------------------------------------------------------------------------------------------------------------------------------------------------------------------------------------------------------------------------------------------------------------------------|
| Title:            | Old Banff Springs Hotel                                                                                                                                                                                                                                                                                                                      |
| Date:             | n.d.                                                                                                                                                                                                                                                                                                                                         |
| Medium:           | oil on wood                                                                                                                                                                                                                                                                                                                                  |
| Dimensions:       | 37.3 x 115.2 cm                                                                                                                                                                                                                                                                                                                              |
| Description:      | A painting on a solid piece of wood of the early Banff Springs Hotel,<br>probably 1888 circa. The Bow River runs in the left foreground of picture.<br>It is a realistic painting of the mountains, Sulphur, Goat and the back of<br>Rundle. The colours are darkish greens, blue river, the sky is yellowish<br>(the sky looks unfinished). |
| Subject:          | landscape                                                                                                                                                                                                                                                                                                                                    |
|                   | Banff Springs Hotel                                                                                                                                                                                                                                                                                                                          |
|                   | Canadian Rockies                                                                                                                                                                                                                                                                                                                             |
|                   | architecture                                                                                                                                                                                                                                                                                                                                 |
|                   | river                                                                                                                                                                                                                                                                                                                                        |
| Credit:           | Purchased from Thomas N. Lackey, Halifax, 1983                                                                                                                                                                                                                                                                                               |
| Catalogue Number: | UnK.02.11                                                                                                                                                                                                                                                                                                                                    |