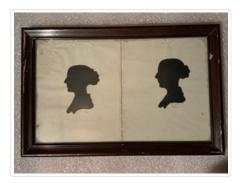

### **Two Profiles**

https://archives.whyte.org/en/permalink/artifactunk.03.03

| Artist:           | Unknown                                                                                          |
|-------------------|--------------------------------------------------------------------------------------------------|
| Title:            | Two Profiles                                                                                     |
| Date:             | 1841                                                                                             |
| Medium:           | graphite on paper                                                                                |
| Dimensions:       | 11.0 x 19.0 cm                                                                                   |
| Description:      | Two silhouette drawings of women. Left drawing signed E.P. 1981 right drawing signed P.N.S. 1841 |
| Subject:          | portrait                                                                                         |
|                   | female                                                                                           |
| Credit:           | Gift of Pearl Evelyn Moore, Banff, 1979                                                          |
| Catalogue Number: | UnK.03.03                                                                                        |