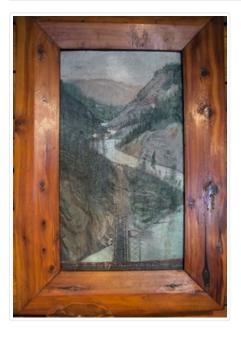

### https://archives.whyte.org/en/permalink/artifactunk.02.05

| Artist:           | Unknown                                                                                                                                                                                                                                                     |
|-------------------|-------------------------------------------------------------------------------------------------------------------------------------------------------------------------------------------------------------------------------------------------------------|
| Title:            | Untitled                                                                                                                                                                                                                                                    |
| Date:             | prior to 1935                                                                                                                                                                                                                                               |
| Medium:           | oil on slate; wood; hardware                                                                                                                                                                                                                                |
| Dimensions:       | 48.6 x 28.0 cm                                                                                                                                                                                                                                              |
| Description:      | Mountain landscape with river and rail tracks, bridges. Written at bottom<br>7th and 8th crossing of the Kicking Horse River. Oil paint on slate slab -<br>very heavy. Provenance and artist unknown, image apparently taken from<br>popular postcard view. |
| Subject:          | landscape, mountain                                                                                                                                                                                                                                         |
| Credit:           | Gift of Catharine Robb Whyte, O. C., Banff, 1979                                                                                                                                                                                                            |
| Catalogue Number: | UnK.02.05                                                                                                                                                                                                                                                   |