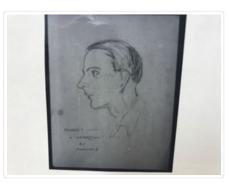

### John Brewster

https://archives.whyte.org/en/permalink/artifactunk.03.01

| Artist:           | Unknown                                         |
|-------------------|-------------------------------------------------|
| Title:            | John Brewster                                   |
| Date:             | 1870 – 1875                                     |
| Medium:           | charcoal; graphite on paper                     |
| Dimensions:       | 47.0 x 39.0 cm                                  |
| Description:      | A head and shoulders portrait of John Brewster. |
| Subject:          | portrait                                        |
|                   | male                                            |
| Credit:           | Gift of Pearl Evelyn Moore, Banff, 1979         |
| Catalogue Number: | UnK.03.01                                       |