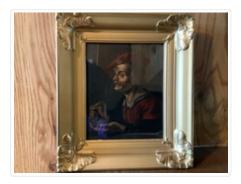

### The Miser

https://archives.whyte.org/en/permalink/artifactunk.02.02

| Artist:           | Unknown                                 |
|-------------------|-----------------------------------------|
| Title:            | The Miser                               |
| Date:             | 1910 – 1930                             |
| Medium:           | oil on wood                             |
| Dimensions:       | 21.5 x 17.5 cm                          |
| Subject:          | portrait                                |
|                   | male                                    |
| Credit:           | Gift of Pearl Evelyn Moore, Banff, 1979 |
| Catalogue Number: | UnK.02.02                               |