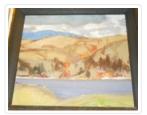

### Images

https://archives.whyte.org/en/permalink/artifactunk.02.12

| Artist:           | Unknown                                                                                                                                     |
|-------------------|---------------------------------------------------------------------------------------------------------------------------------------------|
| Title:            | Untitled                                                                                                                                    |
| Date:             | n.d.                                                                                                                                        |
| Medium:           | oil on board                                                                                                                                |
| Dimensions:       | 14.0 x 15.2 cm                                                                                                                              |
| Description:      | Colour: brown greys, blue, green. The upper two thirds is sky and hills.<br>Lower third is blue water with a green shore in the foreground. |
| Subject:          | landscape, mountain                                                                                                                         |
|                   | lake                                                                                                                                        |
| Credit:           | Gift of Iva (Mrs. Len) Smith, 1976                                                                                                          |
| Catalogue Number: | UnK.02.12                                                                                                                                   |