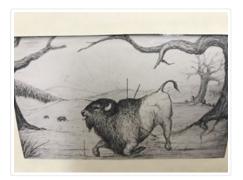

# Neolithic Age

### https://archives.whyte.org/en/permalink/artifactunk.03.06

| Artist:           | Unknown                                                                                                                                                                                                                                                                                                                                                                                            |
|-------------------|----------------------------------------------------------------------------------------------------------------------------------------------------------------------------------------------------------------------------------------------------------------------------------------------------------------------------------------------------------------------------------------------------|
| Title:            | Neolithic Age                                                                                                                                                                                                                                                                                                                                                                                      |
| Date:             | 1899                                                                                                                                                                                                                                                                                                                                                                                               |
| Medium:           | ink; graphite on paper                                                                                                                                                                                                                                                                                                                                                                             |
| Dimensions:       | 10.7 x 18.4 cm                                                                                                                                                                                                                                                                                                                                                                                     |
| Description:      | Colour: black on white; a wounded bison with three arrows in his side and<br>blood coming out of his mouth, kneels in the center of the picture;to the<br>left and right are large leafless trees; a huge sun sits halfway on the<br>horizon of rolling hills; in the background to the right, six figures with sticks<br>run up from behind a tree; to the left, in the background are two bears. |
| Subject:          | animal, buffalo                                                                                                                                                                                                                                                                                                                                                                                    |
|                   | hunting                                                                                                                                                                                                                                                                                                                                                                                            |
| Credit:           | Gift of Iva (Mrs. Len) Smith, 1970                                                                                                                                                                                                                                                                                                                                                                 |
| Catalogue Number: | UnK.03.06                                                                                                                                                                                                                                                                                                                                                                                          |