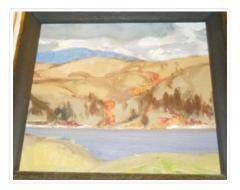

### Images

https://archives.whyte.org/en/permalink/artifactunk.02.12

| Artist:           | Unknown                                                                                                                                     |
|-------------------|---------------------------------------------------------------------------------------------------------------------------------------------|
| Title:            | Untitled                                                                                                                                    |
| Date:             | n.d.                                                                                                                                        |
| Medium:           | oil on board                                                                                                                                |
| Dimensions:       | 14.0 x 15.2 cm                                                                                                                              |
| Description:      | Colour: brown greys, blue, green. The upper two thirds is sky and hills.<br>Lower third is blue water with a green shore in the foreground. |
| Subject:          | landscape, mountain                                                                                                                         |
|                   | lake                                                                                                                                        |
| Credit:           | Gift of Iva (Mrs. Len) Smith, 1976                                                                                                          |
| Catalogue Number: | UnK.02.12                                                                                                                                   |