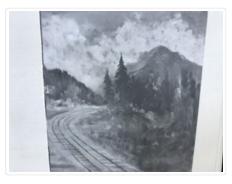

### https://archives.whyte.org/en/permalink/artifactunk.02.05

| Artist:           | Unknown                                                                                                                                                                                                                                                     |
|-------------------|-------------------------------------------------------------------------------------------------------------------------------------------------------------------------------------------------------------------------------------------------------------|
| Title:            | Untitled                                                                                                                                                                                                                                                    |
| Date:             | prior to 1935                                                                                                                                                                                                                                               |
| Medium:           | oil on slate; wood; hardware                                                                                                                                                                                                                                |
| Dimensions:       | 48.6 x 28.0 cm                                                                                                                                                                                                                                              |
| Description:      | Mountain landscape with river and rail tracks, bridges. Written at bottom<br>7th and 8th crossing of the Kicking Horse River. Oil paint on slate slab -<br>very heavy. Provenance and artist unknown, image apparently taken from<br>popular postcard view. |
| Subject:          | landscape, mountain                                                                                                                                                                                                                                         |
| Credit:           | Gift of Catharine Robb Whyte, O. C., Banff, 1979                                                                                                                                                                                                            |
| Catalogue Number: | UnK.02.05                                                                                                                                                                                                                                                   |