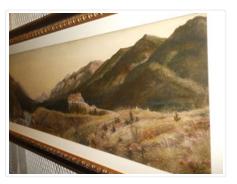

### https://archives.whyte.org/en/permalink/artifactunk.02.11

| Artist:           | Unknown                                                                                                                                                                                                                                                                                                                                      |
|-------------------|----------------------------------------------------------------------------------------------------------------------------------------------------------------------------------------------------------------------------------------------------------------------------------------------------------------------------------------------|
| Title:            | Old Banff Springs Hotel                                                                                                                                                                                                                                                                                                                      |
| Date:             | n.d.                                                                                                                                                                                                                                                                                                                                         |
| Medium:           | oil on wood                                                                                                                                                                                                                                                                                                                                  |
| Dimensions:       | 37.3 x 115.2 cm                                                                                                                                                                                                                                                                                                                              |
| Description:      | A painting on a solid piece of wood of the early Banff Springs Hotel,<br>probably 1888 circa. The Bow River runs in the left foreground of picture.<br>It is a realistic painting of the mountains, Sulphur, Goat and the back of<br>Rundle. The colours are darkish greens, blue river, the sky is yellowish<br>(the sky looks unfinished). |
| Subject:          | landscape                                                                                                                                                                                                                                                                                                                                    |
|                   | Banff Springs Hotel                                                                                                                                                                                                                                                                                                                          |
|                   | Canadian Rockies                                                                                                                                                                                                                                                                                                                             |
|                   | architecture                                                                                                                                                                                                                                                                                                                                 |
|                   | river                                                                                                                                                                                                                                                                                                                                        |
| Credit:           | Purchased from Thomas N. Lackey, Halifax, 1983                                                                                                                                                                                                                                                                                               |
| Catalogue Number: | UnK.02.11                                                                                                                                                                                                                                                                                                                                    |