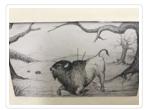

# Neolithic Age

### https://archives.whyte.org/en/permalink/artifactunk.03.06

| Artist:           | Unknown                                                                                                                                                                                                                                                                                                                                                                                            |
|-------------------|----------------------------------------------------------------------------------------------------------------------------------------------------------------------------------------------------------------------------------------------------------------------------------------------------------------------------------------------------------------------------------------------------|
| Title:            | Neolithic Age                                                                                                                                                                                                                                                                                                                                                                                      |
| Date:             | 1899                                                                                                                                                                                                                                                                                                                                                                                               |
| Medium:           | ink; graphite on paper                                                                                                                                                                                                                                                                                                                                                                             |
| Dimensions:       | 10.7 x 18.4 cm                                                                                                                                                                                                                                                                                                                                                                                     |
| Description:      | Colour: black on white; a wounded bison with three arrows in his side and<br>blood coming out of his mouth, kneels in the center of the picture;to the<br>left and right are large leafless trees; a huge sun sits halfway on the<br>horizon of rolling hills; in the background to the right, six figures with sticks<br>run up from behind a tree; to the left, in the background are two bears. |
| Subject:          | animal, buffalo                                                                                                                                                                                                                                                                                                                                                                                    |
|                   | hunting                                                                                                                                                                                                                                                                                                                                                                                            |
| Credit:           | Gift of Iva (Mrs. Len) Smith, 1970                                                                                                                                                                                                                                                                                                                                                                 |
| Catalogue Number: | UnK.03.06                                                                                                                                                                                                                                                                                                                                                                                          |