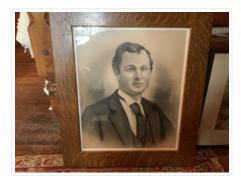

### John Brewster

https://archives.whyte.org/en/permalink/artifactunk.03.01

| Artist:           | Unknown                                         |
|-------------------|-------------------------------------------------|
| Title:            | John Brewster                                   |
| Date:             | 1870 – 1875                                     |
| Medium:           | charcoal; graphite on paper                     |
| Dimensions:       | 47.0 x 39.0 cm                                  |
| Description:      | A head and shoulders portrait of John Brewster. |
| Subject:          | portrait                                        |
|                   | male                                            |
| Credit:           | Gift of Pearl Evelyn Moore, Banff, 1979         |
| Catalogue Number: | UnK.03.01                                       |