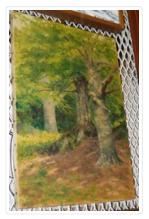

## Great Diamond Island

https://archives.whyte.org/en/permalink/artifactunk.02.08

| Artist:           | Unknown                                                                                                                             |
|-------------------|-------------------------------------------------------------------------------------------------------------------------------------|
| Title:            | Great Diamond Island                                                                                                                |
| Date:             | 1908                                                                                                                                |
| Medium:           | oil on canvas                                                                                                                       |
| Dimensions:       | 43.2 x 30.5 cm                                                                                                                      |
| Description:      | Thick, large trees (3) in woods; unsigned Great Diamond Island Aug.1/08 on canvas edge plus illegible writing on side, canvas edge. |
| Subject:          | landscape, forest                                                                                                                   |
| Credit:           | Gift of Catharine Robb Whyte, O. C., Banff, 1979                                                                                    |
| Catalogue Number: | UnK.02.08                                                                                                                           |