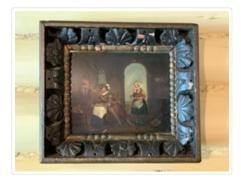

# Two Men and Serving Maid

#### https://archives.whyte.org/en/permalink/artifactunk.02.03

| Artist:           | Unknown                                 |
|-------------------|-----------------------------------------|
| Title:            | Two Men and Serving Maid                |
| Date:             | c. 1800                                 |
| Medium:           | oil on wood                             |
| Dimensions:       | 18.5 x 22.5 cm                          |
| Description:      | Plaque on frame: Goya 1746 - 1828       |
| Subject:          | figure                                  |
|                   | group                                   |
| Credit:           | Gift of Pearl Evelyn Moore, Banff, 1979 |
| Catalogue Number: | UnK.02.03                               |