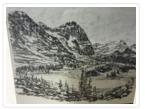

### Small lake in Mountains

#### https://archives.whyte.org/en/permalink/artifactunk.03.13

| Artist:           | Unknown                                                                                                                                                                                                                                                                                                     |
|-------------------|-------------------------------------------------------------------------------------------------------------------------------------------------------------------------------------------------------------------------------------------------------------------------------------------------------------|
| Title:            | Small lake in Mountains                                                                                                                                                                                                                                                                                     |
| Date:             | 1978                                                                                                                                                                                                                                                                                                        |
| Medium:           | graphite on paper                                                                                                                                                                                                                                                                                           |
| Dimensions:       | 22.5; 26.7 x 26.7; 32.1 cm                                                                                                                                                                                                                                                                                  |
| Description:      | A pencil drawing of a small lake in the foreground, the immediate<br>foreground is marshy and some trees, this surrounds the lake; mountains<br>in background; a few clouds indicated. A small brass plaque with the<br>drawing reads: To Lillian Gest In Appreciation The Lake O'Hara Trails<br>Club 1979. |
| Subject:          | landscape                                                                                                                                                                                                                                                                                                   |
|                   | mountains                                                                                                                                                                                                                                                                                                   |
|                   | lake                                                                                                                                                                                                                                                                                                        |
| Credit:           | Gift of Lillian Gest, Philadelphia, USA, 1986                                                                                                                                                                                                                                                               |
| Catalogue Number: | UnK.03.13                                                                                                                                                                                                                                                                                                   |