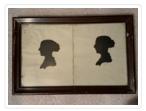

### **Two Profiles**

https://archives.whyte.org/en/permalink/artifactunk.03.03

| Artist:           | Unknown                                                                                          |
|-------------------|--------------------------------------------------------------------------------------------------|
| Title:            | Two Profiles                                                                                     |
| Date:             | 1841                                                                                             |
| Medium:           | graphite on paper                                                                                |
| Dimensions:       | 11.0 x 19.0 cm                                                                                   |
| Description:      | Two silhouette drawings of women. Left drawing signed E.P. 1981 right drawing signed P.N.S. 1841 |
| Subject:          | portrait                                                                                         |
|                   | female                                                                                           |
| Credit:           | Gift of Pearl Evelyn Moore, Banff, 1979                                                          |
| Catalogue Number: | UnK.03.03                                                                                        |