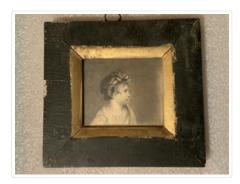

# Profile of a Young Girl

https://archives.whyte.org/en/permalink/artifactunk.03.02

| Artist:           | Unknown                                                                                                                            |
|-------------------|------------------------------------------------------------------------------------------------------------------------------------|
| Title:            | Profile of a Young Girl                                                                                                            |
| Date:             | c. 1890                                                                                                                            |
| Medium:           | graphite on paper                                                                                                                  |
| Dimensions:       | 6.0 x 7.0 cm                                                                                                                       |
| Description:      | A graphite sketch of a young girl, sitting in profile. The sketch is in a black and gold frame with a hook at the top for hanging. |
| Subject:          | portrait                                                                                                                           |
|                   | child                                                                                                                              |
|                   | girl                                                                                                                               |
| Credit:           | Gift of Pearl Evelyn Moore, Banff, 1979                                                                                            |
| Catalogue Number: | UnK.03.02                                                                                                                          |