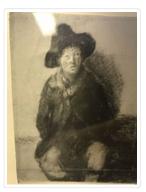

### The Miser

https://archives.whyte.org/en/permalink/artifactunk.02.02

| Artist:           | Unknown                                 |
|-------------------|-----------------------------------------|
| Title:            | The Miser                               |
| Date:             | 1910 – 1930                             |
| Medium:           | oil on wood                             |
| Dimensions:       | 21.5 x 17.5 cm                          |
| Subject:          | portrait                                |
|                   | male                                    |
| Credit:           | Gift of Pearl Evelyn Moore, Banff, 1979 |
| Catalogue Number: | UnK.02.02                               |