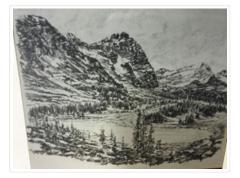

### Small lake in Mountains

#### https://archives.whyte.org/en/permalink/artifactunk.03.13

| Artist:           | Unknown                                                                                                                                                                                                                                                                                                     |
|-------------------|-------------------------------------------------------------------------------------------------------------------------------------------------------------------------------------------------------------------------------------------------------------------------------------------------------------|
| Title:            | Small lake in Mountains                                                                                                                                                                                                                                                                                     |
| Date:             | 1978                                                                                                                                                                                                                                                                                                        |
| Medium:           | graphite on paper                                                                                                                                                                                                                                                                                           |
| Dimensions:       | 22.5; 26.7 x 26.7; 32.1 cm                                                                                                                                                                                                                                                                                  |
| Description:      | A pencil drawing of a small lake in the foreground, the immediate<br>foreground is marshy and some trees, this surrounds the lake; mountains<br>in background; a few clouds indicated. A small brass plaque with the<br>drawing reads: To Lillian Gest In Appreciation The Lake O'Hara Trails<br>Club 1979. |
| Subject:          | landscape                                                                                                                                                                                                                                                                                                   |
|                   | mountains                                                                                                                                                                                                                                                                                                   |
|                   | lake                                                                                                                                                                                                                                                                                                        |
| Credit:           | Gift of Lillian Gest, Philadelphia, USA, 1986                                                                                                                                                                                                                                                               |
| Catalogue Number: | UnK.03.13                                                                                                                                                                                                                                                                                                   |