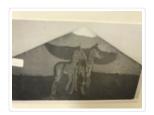

### Untitled

https://archives.whyte.org/en/permalink/artifactunk.01.01

| Artist:           | Unknown                                                                                                                                                             |
|-------------------|---------------------------------------------------------------------------------------------------------------------------------------------------------------------|
| Title:            | Untitled                                                                                                                                                            |
| Date:             | n.d.                                                                                                                                                                |
| Medium:           | oil on glass                                                                                                                                                        |
| Dimensions:       | 14.0 x 24.5 cm                                                                                                                                                      |
| Description:      | Colour: green, brown, blue; two colts stand facing left on a green ground;<br>behind and above is a blue lake shape and a grey mountain shape with a<br>white peak. |
| Subject:          | animal, horse                                                                                                                                                       |
| Credit:           | Gift of Peter Whyte, 1966                                                                                                                                           |
| Catalogue Number: | UnK.01.01                                                                                                                                                           |