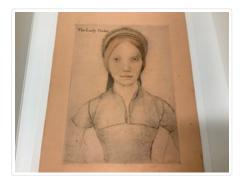

# The Lady Parker

### https://archives.whyte.org/en/permalink/artifactunk.03.05

| Artist:           | Unknown                                                                                                                                                                                                               |
|-------------------|-----------------------------------------------------------------------------------------------------------------------------------------------------------------------------------------------------------------------|
| Title:            | The Lady Parker                                                                                                                                                                                                       |
| Date:             | n.d.                                                                                                                                                                                                                  |
| Medium:           | charcoal; oil pastel on board                                                                                                                                                                                         |
| Dimensions:       | 52.2 x 36.4 cm                                                                                                                                                                                                        |
| Description:      | Titled tlc The Lady Parker; young woman with hair bandeau wearing tight bodiced dress; board is pale peach colour; Renaissance subject used as model for the drawing. Framed in Concord, Mass. at J.W. Gregg Framing. |
| Subject:          | portrait, female                                                                                                                                                                                                      |
| Credit:           | Gift of Catharine Robb Whyte, O. C., Banff, 1979                                                                                                                                                                      |
| Catalogue Number: | UnK.03.05                                                                                                                                                                                                             |