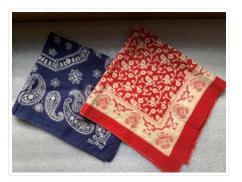

#### https://archives.whyte.org/en/permalink/artifact103.07.0135%20a%2cb

| Title:            | Kerchief                                                                                                                                                                                                                                                                                                                                                                                                                                                                                                                                                                                                                                                                                                                                                                                           |
|-------------------|----------------------------------------------------------------------------------------------------------------------------------------------------------------------------------------------------------------------------------------------------------------------------------------------------------------------------------------------------------------------------------------------------------------------------------------------------------------------------------------------------------------------------------------------------------------------------------------------------------------------------------------------------------------------------------------------------------------------------------------------------------------------------------------------------|
| Date:             | 1950 – 1970                                                                                                                                                                                                                                                                                                                                                                                                                                                                                                                                                                                                                                                                                                                                                                                        |
| Material:         | fibre                                                                                                                                                                                                                                                                                                                                                                                                                                                                                                                                                                                                                                                                                                                                                                                              |
| Dimensions:       | 56.0 x 58.5 cm                                                                                                                                                                                                                                                                                                                                                                                                                                                                                                                                                                                                                                                                                                                                                                                     |
| Description:      | Two square, cotton, bandannas. (a) red, set inside a 3 cm red border is a beige and white square printed with red motifs reminiscent of paisley which frames a beige and white pattern of vines, flowers, and the paisley "comma" shape covering the red background. Machine stitched narrow hem on three sides with the fabric's selvage forming the fourth side. (b) blue, set inside a 3 cm blue border is a frame composed of large white paisley comma shapes surrounding a narrow flowered white band at the centre forming an octagon around floating white star-shaped flowers scattered over the blue background. Printed in white in one corner, "Fast, elephant logo, Color 100% cotton". Three sides finished with narrow machine stitched hem, the other being the selvage of fabric. |
| Subject:          | households                                                                                                                                                                                                                                                                                                                                                                                                                                                                                                                                                                                                                                                                                                                                                                                         |
| Credit:           | Gift of Catharine Robb Whyte, O. C., Banff, 1979                                                                                                                                                                                                                                                                                                                                                                                                                                                                                                                                                                                                                                                                                                                                                   |
| Catalogue Number: | 103.07.0135 a,b                                                                                                                                                                                                                                                                                                                                                                                                                                                                                                                                                                                                                                                                                                                                                                                    |