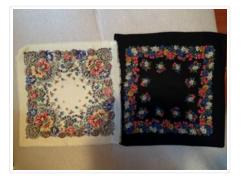

#### https://archives.whyte.org/en/permalink/artifact103.07.0134%20a%2cb

| Title:            | Kerchief                                                                                                                                                                                                                                                                                                                                                                                                                                                                                                                                                                                                                                                                                                                              |
|-------------------|---------------------------------------------------------------------------------------------------------------------------------------------------------------------------------------------------------------------------------------------------------------------------------------------------------------------------------------------------------------------------------------------------------------------------------------------------------------------------------------------------------------------------------------------------------------------------------------------------------------------------------------------------------------------------------------------------------------------------------------|
| Date:             | 1950 – 1979                                                                                                                                                                                                                                                                                                                                                                                                                                                                                                                                                                                                                                                                                                                           |
| Material:         | hair                                                                                                                                                                                                                                                                                                                                                                                                                                                                                                                                                                                                                                                                                                                                  |
| Dimensions:       | 63.6 x 65.0 cm                                                                                                                                                                                                                                                                                                                                                                                                                                                                                                                                                                                                                                                                                                                        |
| Description:      | Two, square, lightweight wool scarves with printed floral designs. (a) white square, printed with large square of a multitude of bright red, yellow and blue flowers tapering off to a few scattered blossoms floating around on the surface of the plain white background circle at the centre of the square, all four sides have a short thread fringe. (b)dark blue square, printed with a large open square of clusters of white daisies forming a garland with bright pink and bright blue flowers. Small bouquets of these same flowers are evenly spaced around the inside perimeter of the square. Two sides of the scarf finished with a small machine stitched hem, the other two formed by the selvage edge of the fabric. |
| Subject:          | households                                                                                                                                                                                                                                                                                                                                                                                                                                                                                                                                                                                                                                                                                                                            |
| Credit:           | Gift of Catharine Robb Whyte, O. C., Banff, 1979                                                                                                                                                                                                                                                                                                                                                                                                                                                                                                                                                                                                                                                                                      |
| Catalogue Number: | 103.07.0134 a,b                                                                                                                                                                                                                                                                                                                                                                                                                                                                                                                                                                                                                                                                                                                       |