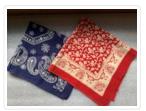

#### https://archives.whyte.org/en/permalink/artifact103.07.0135%20a%2cb

| Title:            | Kerchief                                                                                                                                                                                                                                                                                                                                                                                                                                                                                                                                                                                                                                                                                                                                                                                           |
|-------------------|----------------------------------------------------------------------------------------------------------------------------------------------------------------------------------------------------------------------------------------------------------------------------------------------------------------------------------------------------------------------------------------------------------------------------------------------------------------------------------------------------------------------------------------------------------------------------------------------------------------------------------------------------------------------------------------------------------------------------------------------------------------------------------------------------|
| Date:             | 1950 – 1970                                                                                                                                                                                                                                                                                                                                                                                                                                                                                                                                                                                                                                                                                                                                                                                        |
| Material:         | fibre                                                                                                                                                                                                                                                                                                                                                                                                                                                                                                                                                                                                                                                                                                                                                                                              |
| Dimensions:       | 56.0 x 58.5 cm                                                                                                                                                                                                                                                                                                                                                                                                                                                                                                                                                                                                                                                                                                                                                                                     |
| Description:      | Two square, cotton, bandannas. (a) red, set inside a 3 cm red border is a beige and white square printed with red motifs reminiscent of paisley which frames a beige and white pattern of vines, flowers, and the paisley "comma" shape covering the red background. Machine stitched narrow hem on three sides with the fabric's selvage forming the fourth side. (b) blue, set inside a 3 cm blue border is a frame composed of large white paisley comma shapes surrounding a narrow flowered white band at the centre forming an octagon around floating white star-shaped flowers scattered over the blue background. Printed in white in one corner, "Fast, elephant logo, Color 100% cotton". Three sides finished with narrow machine stitched hem, the other being the selvage of fabric. |
| Subject:          | households                                                                                                                                                                                                                                                                                                                                                                                                                                                                                                                                                                                                                                                                                                                                                                                         |
| Credit:           | Gift of Catharine Robb Whyte, O. C., Banff, 1979                                                                                                                                                                                                                                                                                                                                                                                                                                                                                                                                                                                                                                                                                                                                                   |
| Catalogue Number: | 103.07.0135 a,b                                                                                                                                                                                                                                                                                                                                                                                                                                                                                                                                                                                                                                                                                                                                                                                    |