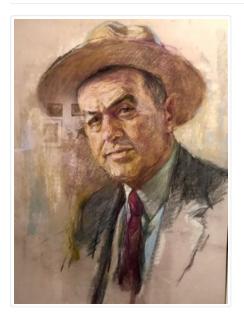

# The Miser

https://archives.whyte.org/en/permalink/artifactunk.02.02

| Artist:           | Unknown                                 |
|-------------------|-----------------------------------------|
| Title:            | The Miser                               |
| Date:             | 1910 – 1930                             |
| Medium:           | oil on wood                             |
| Dimensions:       | 21.5 x 17.5 cm                          |
| Subject:          | portrait                                |
|                   | male                                    |
| Credit:           | Gift of Pearl Evelyn Moore, Banff, 1979 |
| Catalogue Number: | UnK.02.02                               |