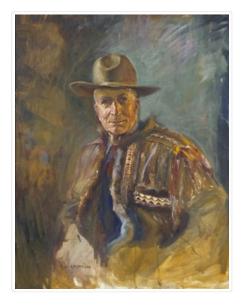

# The Miser

https://archives.whyte.org/en/permalink/artifactunk.02.02

| Artist:           | Unknown                                 |
|-------------------|-----------------------------------------|
| Title:            | The Miser                               |
| Date:             | 1910 – 1930                             |
| Medium:           | oil on wood                             |
| Dimensions:       | 21.5 x 17.5 cm                          |
| Subject:          | portrait                                |
|                   | male                                    |
| Credit:           | Gift of Pearl Evelyn Moore, Banff, 1979 |
| Catalogue Number: | UnK.02.02                               |