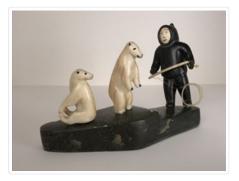

## Hunter with Two Ivory Bears

https://archives.whyte.org/en/permalink/artifactunk.06.42%20a-e

|                   | - ·                                                                                                                                                                                                                                                                                                                                                                                                                                                                                                                                                                                                                                                                                                            |
|-------------------|----------------------------------------------------------------------------------------------------------------------------------------------------------------------------------------------------------------------------------------------------------------------------------------------------------------------------------------------------------------------------------------------------------------------------------------------------------------------------------------------------------------------------------------------------------------------------------------------------------------------------------------------------------------------------------------------------------------|
| Artist:           | Unknown                                                                                                                                                                                                                                                                                                                                                                                                                                                                                                                                                                                                                                                                                                        |
| Title:            | Hunter with Two Ivory Bears                                                                                                                                                                                                                                                                                                                                                                                                                                                                                                                                                                                                                                                                                    |
| Date:             | prior to 1962                                                                                                                                                                                                                                                                                                                                                                                                                                                                                                                                                                                                                                                                                                  |
| Medium:           | stone; ivory; bone; sinew                                                                                                                                                                                                                                                                                                                                                                                                                                                                                                                                                                                                                                                                                      |
| Dimensions:       | 11.5 x 6.2 x 16.5 cm                                                                                                                                                                                                                                                                                                                                                                                                                                                                                                                                                                                                                                                                                           |
| Description:      | Mottled green stone for the base is shaped with a ledge. (a) Lower base<br>has 2 holes drilled for the man. (b) The man is dressed in full parka , his<br>face is carved out of ivory and set into parka, carved features with red<br>orange markings. Both hands have a hole drilled through, no fingers. The<br>two bears are carved out of ivory. Both have carved features with black<br>and claws in black. (d) One is sitting and looking over his left shoulder, (c)<br>the other is standing on his back legs, he has a hole drilled in right chest.<br>The bow (e) is slightly curved with notched both ends to which is tied a<br>long piece of very thin sinew. It appears that a spear is missing. |
| Subject:          | figure                                                                                                                                                                                                                                                                                                                                                                                                                                                                                                                                                                                                                                                                                                         |
|                   | male                                                                                                                                                                                                                                                                                                                                                                                                                                                                                                                                                                                                                                                                                                           |
|                   | animal                                                                                                                                                                                                                                                                                                                                                                                                                                                                                                                                                                                                                                                                                                         |
|                   | polar bear                                                                                                                                                                                                                                                                                                                                                                                                                                                                                                                                                                                                                                                                                                     |
|                   | activity                                                                                                                                                                                                                                                                                                                                                                                                                                                                                                                                                                                                                                                                                                       |
|                   | hunting                                                                                                                                                                                                                                                                                                                                                                                                                                                                                                                                                                                                                                                                                                        |
|                   | group                                                                                                                                                                                                                                                                                                                                                                                                                                                                                                                                                                                                                                                                                                          |
| Credit:           | Gift of Doreen Hutchinson, Calgary, 1988                                                                                                                                                                                                                                                                                                                                                                                                                                                                                                                                                                                                                                                                       |
| Catalogue Number: | UnK.06.42 a-e                                                                                                                                                                                                                                                                                                                                                                                                                                                                                                                                                                                                                                                                                                  |
|                   |                                                                                                                                                                                                                                                                                                                                                                                                                                                                                                                                                                                                                                                                                                                |