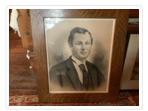

# John Brewster

https://archives.whyte.org/en/permalink/artifactunk.03.01

| Artist:           | Unknown                                         |
|-------------------|-------------------------------------------------|
| Title:            | John Brewster                                   |
| Date:             | 1870 – 1875                                     |
| Medium:           | charcoal; graphite on paper                     |
| Dimensions:       | 47.0 x 39.0 cm                                  |
| Description:      | A head and shoulders portrait of John Brewster. |
| Subject:          | portrait                                        |
|                   | male                                            |
| Credit:           | Gift of Pearl Evelyn Moore, Banff, 1979         |
| Catalogue Number: | UnK.03.01                                       |