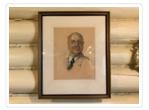

# John Brewster

https://archives.whyte.org/en/permalink/artifactunk.03.01

| Artist:           | Unknown                                         |
|-------------------|-------------------------------------------------|
| Title:            | John Brewster                                   |
| Date:             | 1870 – 1875                                     |
| Medium:           | charcoal; graphite on paper                     |
| Dimensions:       | 47.0 x 39.0 cm                                  |
| Description:      | A head and shoulders portrait of John Brewster. |
| Subject:          | portrait                                        |
|                   | male                                            |
| Credit:           | Gift of Pearl Evelyn Moore, Banff, 1979         |
| Catalogue Number: | UnK.03.01                                       |