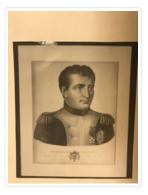

st:           | Unknown                                         |
|-------------------|-------------------------------------------------|
| Title:            | John Brewster                                   |
| Date:             | 1870 – 1875                                     |
| Medium:           | charcoal; graphite on paper                     |
| Dimensions:       | 47.0 x 39.0 cm                                  |
| Description:      | A head and shoulders portrait of John Brewster. |
| Subject:          | portrait                                        |
|                   | male                                            |
| Credit:           | Gift of Pearl Evelyn Moore, Banff, 1979         |
| Catalogue Number: | UnK.03.01                                       |

## Images





# Napoleon Premier

https://archives.whyte.org/en/permalink/artifactunk.04.04

| Artist:           | Unknown                                                                                                 |
|-------------------|---------------------------------------------------------------------------------------------------------|
| Title:            | Napoleon Premier                                                                                        |
| Date:             | 1800                                                                                                    |
| Medium:           | engraving on paper                                                                                      |
| Dimensions:       | 46.7 x 38.0 cm