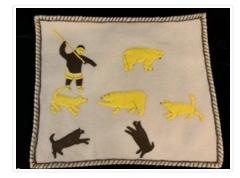

# Polar Bear Hunt

#### https://archives.whyte.org/en/permalink/artifactunk.08.08

| Artist:           | Unknown                                                                                                                                                                                                                                                                                                                                                                                                                                                                                                                                                           |
|-------------------|-------------------------------------------------------------------------------------------------------------------------------------------------------------------------------------------------------------------------------------------------------------------------------------------------------------------------------------------------------------------------------------------------------------------------------------------------------------------------------------------------------------------------------------------------------------------|
| Title:            | Polar Bear Hunt                                                                                                                                                                                                                                                                                                                                                                                                                                                                                                                                                   |
| Date:             | prior to 1962                                                                                                                                                                                                                                                                                                                                                                                                                                                                                                                                                     |
| Medium:           | wool                                                                                                                                                                                                                                                                                                                                                                                                                                                                                                                                                              |
| Dimensions:       | 53.5 x 63.0 cm                                                                                                                                                                                                                                                                                                                                                                                                                                                                                                                                                    |
| Description:      | The scene in this wall hanging is of a male figure hunting a polar bear.<br>The man is in the top left hand corner and he is holding a spear in his<br>right hand ready to kill the bear. One polar bear is in the center of the wall<br>hanging and the other is just above him heading in the other direction.<br>The four dogs are on three sides of the polar bear. The edges of the wall<br>hanging are stitched with a criss cross in fibre colours yellow and brown.<br>All the figures are cut out shapes and are all stitched on with a fibre<br>thread. |
| Subject:          | activity                                                                                                                                                                                                                                                                                                                                                                                                                                                                                                                                                          |
|                   | hunting                                                                                                                                                                                                                                                                                                                                                                                                                                                                                                                                                           |
|                   | figure                                                                                                                                                                                                                                                                                                                                                                                                                                                                                                                                                            |
|                   | male                                                                                                                                                                                                                                                                                                                                                                                                                                                                                                                                                              |
|                   | animal                                                                                                                                                                                                                                                                                                                                                                                                                                                                                                                                                            |
|                   | polar bear                                                                                                                                                                                                                                                                                                                                                                                                                                                                                                                                                        |
|                   | dog                                                                                                                                                                                                                                                                                                                                                                                                                                                                                                                                                               |
| Credit:           | Gift of Doreen Hutchinson, Calgary, 1988                                                                                                                                                                                                                                                                                                                                                                                                                                                                                                                          |
| Catalogue Number: | UnK.08.08                                                                                                                                                                                                                                                                                                                                                                                                                                                                                                                                                         |