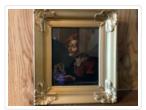

# The Miser

https://archives.whyte.org/en/permalink/artifactunk.02.02

| Artist:           | Unknown                                 |
|-------------------|-----------------------------------------|
| Title:            | The Miser                               |
| Date:             | 1910 – 1930                             |
| Medium:           | oil on wood                             |
| Dimensions:       | 21.5 x 17.5 cm                          |
| Subject:          | portrait                                |
|                   | male                                    |
| Credit:           | Gift of Pearl Evelyn Moore, Banff, 1979 |
| Catalogue Number: | UnK.02.02                               |