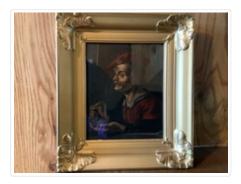

# The Miser

https://archives.whyte.org/en/permalink/artifactunk.02.02

| Artist:           | Unknown                                 |
|-------------------|-----------------------------------------|
| Title:            | The Miser                               |
| Date:             | 1910 – 1930                             |
| Medium:           | oil on wood                             |
| Dimensions:       | 21.5 x 17.5 cm                          |
| Subject:          | portrait                                |
|                   | male                                    |
| Credit:           | Gift of Pearl Evelyn Moore, Banff, 1979 |
| Catalogue Number: | UnK.02.02                               |