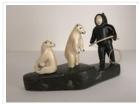

## Hunter with Two Ivory Bears

https://archives.whyte.org/en/permalink/artifactunk.06.42%20a-e

|                   | - ·                                                                                                                                                                                                                                                                                                                                                                                                                                                                                                                                                                                                                                                                                                            |
|-------------------|----------------------------------------------------------------------------------------------------------------------------------------------------------------------------------------------------------------------------------------------------------------------------------------------------------------------------------------------------------------------------------------------------------------------------------------------------------------------------------------------------------------------------------------------------------------------------------------------------------------------------------------------------------------------------------------------------------------|
| Artist:           | Unknown                                                                                                                                                                                                                                                                                                                                                                                                                                                                                                                                                                                                                                                                                                        |
| Title:            | Hunter with Two Ivory Bears                                                                                                                                                                                                                                                                                                                                                                                                                                                                                                                                                                                                                                                                                    |
| Date:             | prior to 1962                                                                                                                                                                                                                                                                                                                                                                                                                                                                                                                                                                                                                                                                                                  |
| Medium:           | stone; ivory; bone; sinew                                                                                                                                                                                                                                                                                                                                                                                                                                                                                                                                                                                                                                                                                      |
| Dimensions:       | 11.5 x 6.2 x 16.5 cm                                                                                                                                                                                                                                                                                                                                                                                                                                                                                                                                                                                                                                                                                           |
| Description:      | Mottled green stone for the base is shaped with a ledge. (a) Lower base<br>has 2 holes drilled for the man. (b) The man is dressed in full parka , his<br>face is carved out of ivory and set into parka, carved features with red<br>orange markings. Both hands have a hole drilled through, no fingers. The<br>two bears are carved out of ivory. Both have carved features with black<br>and claws in black. (d) One is sitting and looking over his left shoulder, (c)<br>the other is standing on his back legs, he has a hole drilled in right chest.<br>The bow (e) is slightly curved with notched both ends to which is tied a<br>long piece of very thin sinew. It appears that a spear is missing. |
| Subject:          | figure                                                                                                                                                                                                                                                                                                                                                                                                                                                                                                                                                                                                                                                                                                         |
|                   | male                                                                                                                                                                                                                                                                                                                                                                                                                                                                                                                                                                                                                                                                                                           |
|                   | animal                                                                                                                                                                                                                                                                                                                                                                                                                                                                                                                                                                                                                                                                                                         |
|                   | polar bear                                                                                                                                                                                                                                                                                                                                                                                                                                                                                                                                                                                                                                                                                                     |
|                   | activity                                                                                                                                                                                                                                                                                                                                                                                                                                                                                                                                                                                                                                                                                                       |
|                   | hunting                                                                                                                                                                                                                                                                                                                                                                                                                                                                                                                                                                                                                                                                                                        |
|                   | group                                                                                                                                                                                                                                                                                                                                                                                                                                                                                                                                                                                                                                                                                                          |
| Credit:           | Gift of Doreen Hutchinson, Calgary, 1988                                                                                                                                                                                                                                                                                                                                                                                                                                                                                                                                                                                                                                                                       |
| Catalogue Number: | UnK.06.42 a-e                                                                                                                                                                                                                                                                                                                                                                                                                                                                                                                                                                                                                                                                                                  |
|                   |                                                                                                                                                                                                                                                                                                                                                                                                                                                                                                                                                                                                                                                                                                                |