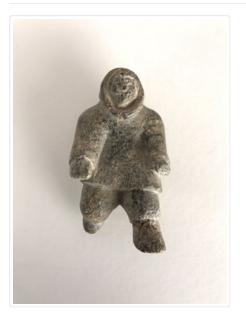

## Hunter with Two Ivory Bears

https://archives.whyte.org/en/permalink/artifactunk.06.42%20a-e

|                   | - ·                                                                                                                                                                                                                                                                                                                                                                                                                                                                                                                                                                                                                                                                                                            |
|-------------------|----------------------------------------------------------------------------------------------------------------------------------------------------------------------------------------------------------------------------------------------------------------------------------------------------------------------------------------------------------------------------------------------------------------------------------------------------------------------------------------------------------------------------------------------------------------------------------------------------------------------------------------------------------------------------------------------------------------|
| Artist:           | Unknown                                                                                                                                                                                                                                                                                                                                                                                                                                                                                                                                                                                                                                                                                                        |
| Title:            | Hunter with Two Ivory Bears                                                                                                                                                                                                                                                                                                                                                                                                                                                                                                                                                                                                                                                                                    |
| Date:             | prior to 1962                                                                                                                                                                                                                                                                                                                                                                                                                                                                                                                                                                                                                                                                                                  |
| Medium:           | stone; ivory; bone; sinew                                                                                                                                                                                                                                                                                                                                                                                                                                                                                                                                                                                                                                                                                      |
| Dimensions:       | 11.5 x 6.2 x 16.5 cm                                                                                                                                                                                                                                                                                                                                                                                                                                                                                                                                                                                                                                                                                           |
| Description:      | Mottled green stone for the base is shaped with a ledge. (a) Lower base<br>has 2 holes drilled for the man. (b) The man is dressed in full parka , his<br>face is carved out of ivory and set into parka, carved features with red<br>orange markings. Both hands have a hole drilled through, no fingers. The<br>two bears are carved out of ivory. Both have carved features with black<br>and claws in black. (d) One is sitting and looking over his left shoulder, (c)<br>the other is standing on his back legs, he has a hole drilled in right chest.<br>The bow (e) is slightly curved with notched both ends to which is tied a<br>long piece of very thin sinew. It appears that a spear is missing. |
| Subject:          | figure                                                                                                                                                                                                                                                                                                                                                                                                                                                                                                                                                                                                                                                                                                         |
|                   | male                                                                                                                                                                                                                                                                                                                                                                                                                                                                                                                                                                                                                                                                                                           |
|                   | animal                                                                                                                                                                                                                                                                                                                                                                                                                                                                                                                                                                                                                                                                                                         |
|                   | polar bear                                                                                                                                                                                                                                                                                                                                                                                                                                                                                                                                                                                                                                                                                                     |
|                   | activity                                                                                                                                                                                                                                                                                                                                                                                                                                                                                                                                                                                                                                                                                                       |
|                   | hunting                                                                                                                                                                                                                                                                                                                                                                                                                                                                                                                                                                                                                                                                                                        |
|                   | group                                                                                                                                                                                                                                                                                                                                                                                                                                                                                                                                                                                                                                                                                                          |
| Credit:           | Gift of Doreen Hutchinson, Calgary, 1988                                                                                                                                                                                                                                                                                                                                                                                                                                                                                                                                                                                                                                                                       |
| Catalogue Number: | UnK.06.42 a-e                                                                                                                                                                                                                                                                                                                                                                                                                                                                                                                                                                                                                                                                                                  |
|                   |                                                                                                                                                                                                                                                                                                                                                                                                                                                                                                                                                                                                                                                                                                                |