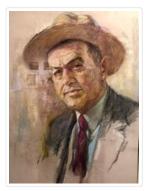

# The Miser

https://archives.whyte.org/en/permalink/artifactunk.02.02

| Artist:           | Unknown                                 |
|-------------------|-----------------------------------------|
| Title:            | The Miser                               |
| Date:             | 1910 – 1930                             |
| Medium:           | oil on wood                             |
| Dimensions:       | 21.5 x 17.5 cm                          |
| Subject:          | portrait                                |
|                   | male                                    |
| Credit:           | Gift of Pearl Evelyn Moore, Banff, 1979 |
| Catalogue Number: | UnK.02.02                               |