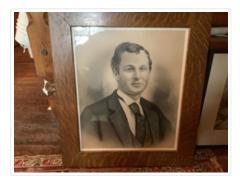

# John Brewster

https://archives.whyte.org/en/permalink/artifactunk.03.01

| Artist:           | Unknown                                         |
|-------------------|-------------------------------------------------|
| Title:            | John Brewster                                   |
| Date:             | 1870 – 1875                                     |
| Medium:           | charcoal; graphite on paper                     |
| Dimensions:       | 47.0 x 39.0 cm                                  |
| Description:      | A head and shoulders portrait of John Brewster. |
| Subject:          | portrait                                        |
|                   | male                                            |
| Credit:           | Gift of Pearl Evelyn Moore, Banff, 1979         |
| Catalogue Number: | UnK.03.01                                       |