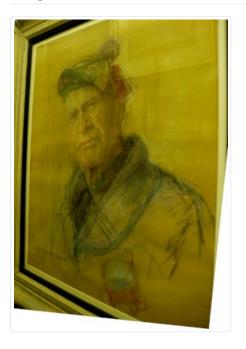

# John Brewster

https://archives.whyte.org/en/permalink/artifactunk.03.01

| Artist:           | Unknown                                         |
|-------------------|-------------------------------------------------|
| Title:            | John Brewster                                   |
| Date:             | 1870 – 1875                                     |
| Medium:           | charcoal; graphite on paper                     |
| Dimensions:       | 47.0 x 39.0 cm                                  |
| Description:      | A head and shoulders portrait of John Brewster. |
| Subject:          | portrait                                        |
|                   | male                                            |
| Credit:           | Gift of Pearl Evelyn Moore, Banff, 1979         |
| Catalogue Number: | UnK.03.01                                       |