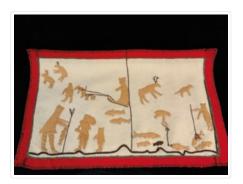

# Family Caribou Hunt

https://archives.whyte.org/en/permalink/artifactunk.08.07

Artist:

Unknown

| 1 |         |
|---|---------|
|   | ALL AL  |
| 1 | ANA CON |
|   | . AT A  |

| Title:            | Family Caribou Hunt                                                                                                                                                                                                                                                                                                                                                                                                                                                                                                                                                                                                                                                                                                |
|-------------------|--------------------------------------------------------------------------------------------------------------------------------------------------------------------------------------------------------------------------------------------------------------------------------------------------------------------------------------------------------------------------------------------------------------------------------------------------------------------------------------------------------------------------------------------------------------------------------------------------------------------------------------------------------------------------------------------------------------------|
| Date:             | prior to 1962                                                                                                                                                                                                                                                                                                                                                                                                                                                                                                                                                                                                                                                                                                      |
| Medium:           | wool; hide                                                                                                                                                                                                                                                                                                                                                                                                                                                                                                                                                                                                                                                                                                         |
| Dimensions:       | 58.0 x 66.0 cm                                                                                                                                                                                                                                                                                                                                                                                                                                                                                                                                                                                                                                                                                                     |
| Description:      | This square wall hanging has green and black stitching all around the edges and in the corners. In the light background the scene includes in the upper section a male with a bow and arrow aiming at a caribou. The middle section shows a woman with a child on her back and a male figure with an arm raised. Just right of the center is a tee pee. Above the tee pee area is another woman with two children. The bottom area shows a dog tied to a fixed peg in the ground and another figure working on the tee pee. All the image shapes have been cut out of fibre with the exception of the tee pee, it is made from skin. The overall colour in this wall hanging is yellow, black,green and off white. |
| Subject:          | figures                                                                                                                                                                                                                                                                                                                                                                                                                                                                                                                                                                                                                                                                                                            |
|                   | male                                                                                                                                                                                                                                                                                                                                                                                                                                                                                                                                                                                                                                                                                                               |
|                   | female                                                                                                                                                                                                                                                                                                                                                                                                                                                                                                                                                                                                                                                                                                             |
|                   | child                                                                                                                                                                                                                                                                                                                                                                                                                                                                                                                                                                                                                                                                                                              |
|                   | activity                                                                                                                                                                                                                                                                                                                                                                                                                                                                                                                                                                                                                                                                                                           |
|                   | hunting                                                                                                                                                                                                                                                                                                                                                                                                                                                                                                                                                                                                                                                                                                            |
|                   | animals                                                                                                                                                                                                                                                                                                                                                                                                                                                                                                                                                                                                                                                                                                            |
|                   | caribou                                                                                                                                                                                                                                                                                                                                                                                                                                                                                                                                                                                                                                                                                                            |
|                   | dog                                                                                                                                                                                                                                                                                                                                                                                                                                                                                                                                                                                                                                                                                                                |
|                   | architecture                                                                                                                                                                                                                                                                                                                                                                                                                                                                                                                                                                                                                                                                                                       |
|                   | teepee                                                                                                                                                                                                                                                                                                                                                                                                                                                                                                                                                                                                                                                                                                             |
| Credit:           | Gift of Doreen Hutchinson, Calgary, 1988                                                                                                                                                                                                                                                                                                                                                                                                                                                                                                                                                                                                                                                                           |
| Catalogue Number: | UnK.08.07                                                                                                                                                                                                                                                                                                                                                                                                                                                                                                                                                                                                                                                                                                          |
|                   |                                                                                                                                                                                                                                                                                                                                                                                                                                                                                                                                                                                                                                                                                                                    |