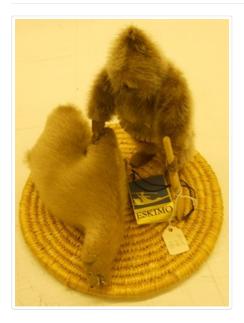

#### https://archives.whyte.org/en/permalink/artifactunk.08.18

| Artist:           | Unknown                                                                                                                                                                                                                                                                                                                                                                                                                                                                                           |
|-------------------|---------------------------------------------------------------------------------------------------------------------------------------------------------------------------------------------------------------------------------------------------------------------------------------------------------------------------------------------------------------------------------------------------------------------------------------------------------------------------------------------------|
| Title:            | Sealskin Hunter and Bear                                                                                                                                                                                                                                                                                                                                                                                                                                                                          |
| Date:             | prior to 1962                                                                                                                                                                                                                                                                                                                                                                                                                                                                                     |
| Medium:           | fur; seal; grass; skin; wood                                                                                                                                                                                                                                                                                                                                                                                                                                                                      |
| Dimensions:       | 20.5 cm                                                                                                                                                                                                                                                                                                                                                                                                                                                                                           |
| Description:      | A male figure wearing a parka is standing over a polar bear that he has<br>shot. The figure is holding a wood rifle in his left hand. The parka and<br>polar bear are made from seal fur. The polar bear is a beige color and<br>the man's parka is a medium brown color. Both the man and the bear are<br>placed on a woven grass circle. The man has painted black features and<br>a skin fringe hanging from the edges of his parka. The polar bear has<br>painted features and an open mouth. |
| Subject:          | figure                                                                                                                                                                                                                                                                                                                                                                                                                                                                                            |
|                   | male                                                                                                                                                                                                                                                                                                                                                                                                                                                                                              |
|                   | animal                                                                                                                                                                                                                                                                                                                                                                                                                                                                                            |
|                   | polar bear                                                                                                                                                                                                                                                                                                                                                                                                                                                                                        |
|                   | activity                                                                                                                                                                                                                                                                                                                                                                                                                                                                                          |
|                   | hunting                                                                                                                                                                                                                                                                                                                                                                                                                                                                                           |
| Credit:           | Gift of Doreen Hutchinson, Calgary, 1988                                                                                                                                                                                                                                                                                                                                                                                                                                                          |
| Catalogue Number: | UnK.08.18                                                                                                                                                                                                                                                                                                                                                                                                                                                                                         |
|                   |                                                                                                                                                                                                                                                                                                                                                                                                                                                                                                   |