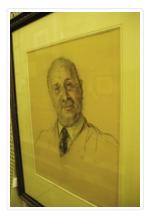

# John Brewster

https://archives.whyte.org/en/permalink/artifactunk.03.01

| Artist:           | Unknown                                         |
|-------------------|-------------------------------------------------|
| Title:            | John Brewster                                   |
| Date:             | 1870 – 1875                                     |
| Medium:           | charcoal; graphite on paper                     |
| Dimensions:       | 47.0 x 39.0 cm                                  |
| Description:      | A head and shoulders portrait of John Brewster. |
| Subject:          | portrait                                        |
|                   | male                                            |
| Credit:           | Gift of Pearl Evelyn Moore, Banff, 1979         |
| Catalogue Number: | UnK.03.01                                       |