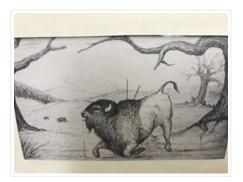

# **Buffalo Hunt**

#### https://archives.whyte.org/en/permalink/artifacttic.03.01

| Artist:           | Clarence Ingwall Tillenius (1913 – 2012, Canadian)                                                                                                                                                                                                                                |
|-------------------|-----------------------------------------------------------------------------------------------------------------------------------------------------------------------------------------------------------------------------------------------------------------------------------|
| Title:            | Buffalo Hunt                                                                                                                                                                                                                                                                      |
| Date:             | 1950                                                                                                                                                                                                                                                                              |
| Medium:           | ink on paper                                                                                                                                                                                                                                                                      |
| Dimensions:       | 30.6 x 51.0 cm                                                                                                                                                                                                                                                                    |
| Description:      | Running from the left side of the drawing toward the cc is a bison. Along side of it on the right side of the image a man with a gun riding a horse is trying to kill it. Both the horse and the bison are in full run with grass under foot and trees or shrubs in the distance. |
| Subject:          | figure                                                                                                                                                                                                                                                                            |
|                   | male                                                                                                                                                                                                                                                                              |
|                   | animal                                                                                                                                                                                                                                                                            |
|                   | buffalo                                                                                                                                                                                                                                                                           |
|                   | horse                                                                                                                                                                                                                                                                             |
| Credit:           | Gift of Clarence Ingwall Tillenius, Winnipeg, 1996                                                                                                                                                                                                                                |
| Catalogue Number: | TiC.03.01                                                                                                                                                                                                                                                                         |