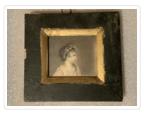

# Profile of a Young Girl

https://archives.whyte.org/en/permalink/artifactunk.03.02

| Artist:           | Unknown                                                                                                                            |
|-------------------|------------------------------------------------------------------------------------------------------------------------------------|
| Title:            | Profile of a Young Girl                                                                                                            |
| Date:             | c. 1890                                                                                                                            |
| Medium:           | graphite on paper                                                                                                                  |
| Dimensions:       | 6.0 x 7.0 cm                                                                                                                       |
| Description:      | A graphite sketch of a young girl, sitting in profile. The sketch is in a black and gold frame with a hook at the top for hanging. |
| Subject:          | portrait                                                                                                                           |
|                   | child                                                                                                                              |
|                   | girl                                                                                                                               |
| Credit:           | Gift of Pearl Evelyn Moore, Banff, 1979                                                                                            |
| Catalogue Number: | UnK.03.02                                                                                                                          |