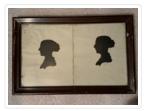

## **Two Profiles**

https://archives.whyte.org/en/permalink/artifactunk.03.03

| Artist:           | Unknown                                                                                          |
|-------------------|--------------------------------------------------------------------------------------------------|
| Title:            | Two Profiles                                                                                     |
| Date:             | 1841                                                                                             |
| Medium:           | graphite on paper                                                                                |
| Dimensions:       | 11.0 x 19.0 cm                                                                                   |
| Description:      | Two silhouette drawings of women. Left drawing signed E.P. 1981 right drawing signed P.N.S. 1841 |
| Subject:          | portrait                                                                                         |
|                   | female                                                                                           |
| Credit:           | Gift of Pearl Evelyn Moore, Banff, 1979                                                          |
| Catalogue Number: | UnK.03.03                                                                                        |