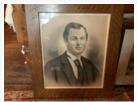

### John Brewster

https://archives.whyte.org/en/permalink/artifactunk.03.01

| Artist:           | Unknown                                         |
|-------------------|-------------------------------------------------|
| Title:            | John Brewster                                   |
| Date:             | 1870 – 1875                                     |
| Medium:           | charcoal; graphite on paper                     |
| Dimensions:       | 47.0 x 39.0 cm                                  |
| Description:      | A head and shoulders portrait of John Brewster. |
| Subject:          | portrait                                        |
|                   | male                                            |
| Credit:           | Gift of Pearl Evelyn Moore, Banff, 1979         |
| Catalogue Number: | UnK.03.01                                       |