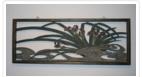

# Iris Relief

### https://archives.whyte.org/en/permalink/artifactunk.16.04

| Artist:           | Unknown                                                                                                                                                                                                                                                                                                              |
|-------------------|----------------------------------------------------------------------------------------------------------------------------------------------------------------------------------------------------------------------------------------------------------------------------------------------------------------------|
| Title:            | Iris Relief                                                                                                                                                                                                                                                                                                          |
| Date:             | n.d.                                                                                                                                                                                                                                                                                                                 |
| Dimensions:       | 53.0 x 4.3 x 136.0 cm                                                                                                                                                                                                                                                                                                |
| Description:      | Purple irises with green sagittal leaves, blue water all painted onto relief, contoured, carved surface which is a silhouette contained by unpainted, rectangular frame; both faces of relief are carved and painted. Ex collection Edith Morse Robb; probably acquired originally by CRW's grandfather, E.S. Morse. |
| Subject:          | botanical, iris                                                                                                                                                                                                                                                                                                      |
| Credit:           | Gift of Catharine Robb Whyte, O. C., Banff, 1979                                                                                                                                                                                                                                                                     |
| Catalogue Number: | UnK.16.04                                                                                                                                                                                                                                                                                                            |