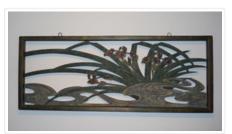

# Iris Relief

### https://archives.whyte.org/en/permalink/artifactunk.16.04

| Artist:           | Unknown                                                                                                                                                                                                                                                                                                              |
|-------------------|----------------------------------------------------------------------------------------------------------------------------------------------------------------------------------------------------------------------------------------------------------------------------------------------------------------------|
| Title:            | Iris Relief                                                                                                                                                                                                                                                                                                          |
| Date:             | n.d.                                                                                                                                                                                                                                                                                                                 |
| Dimensions:       | 53.0 x 4.3 x 136.0 cm                                                                                                                                                                                                                                                                                                |
| Description:      | Purple irises with green sagittal leaves, blue water all painted onto relief, contoured, carved surface which is a silhouette contained by unpainted, rectangular frame; both faces of relief are carved and painted. Ex collection Edith Morse Robb; probably acquired originally by CRW's grandfather, E.S. Morse. |
| Subject:          | botanical, iris                                                                                                                                                                                                                                                                                                      |
| Credit:           | Gift of Catharine Robb Whyte, O. C., Banff, 1979                                                                                                                                                                                                                                                                     |
| Catalogue Number: | UnK.16.04                                                                                                                                                                                                                                                                                                            |