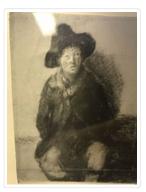

# Untitled

https://archives.whyte.org/en/permalink/artifactunk.03.12

| Artist:           | Unknown                                                                                                  |
|-------------------|----------------------------------------------------------------------------------------------------------|
| Title:            | Untitled                                                                                                 |
| Date:             | prior to 1976                                                                                            |
| Medium:           | pastel on paper                                                                                          |
| Dimensions:       | 61.0 x 48.0 cm                                                                                           |
| Description:      | Colour: black and brown on white. Head and shoulders of a man looking right. His hair is in long braids. |
| Subject:          | portrait                                                                                                 |
|                   | Indigenous                                                                                               |
| Credit:           | Gift of Catharine Robb Whyte, O. C., Banff, 1976                                                         |
| Catalogue Number: | UnK.03.12                                                                                                |