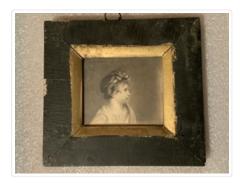

## **Two Profiles**

https://archives.whyte.org/en/permalink/artifactunk.03.03

| Artist:           | Unknown                                                                                          |
|-------------------|--------------------------------------------------------------------------------------------------|
| Title:            | Two Profiles                                                                                     |
| Date:             | 1841                                                                                             |
| Medium:           | graphite on paper                                                                                |
| Dimensions:       | 11.0 x 19.0 cm                                                                                   |
| Description:      | Two silhouette drawings of women. Left drawing signed E.P. 1981 right drawing signed P.N.S. 1841 |
| Subject:          | portrait                                                                                         |
|                   | female                                                                                           |
| Credit:           | Gift of Pearl Evelyn Moore, Banff, 1979                                                          |
| Catalogue Number: | UnK.03.03                                                                                        |