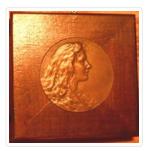

# Profile Relief

https://archives.whyte.org/en/permalink/artifactunk.16.03

| Artist:           | Unknown                                          |
|-------------------|--------------------------------------------------|
| Title:            | Profile Relief                                   |
| Date:             | 1800 – 1900                                      |
| Dimensions:       | 17.5 x 17.5 cm                                   |
| Description:      | Female profile.                                  |
| Subject:          | portrait, female                                 |
| Credit:           | Gift of Catharine Robb Whyte, O. C., Banff, 1979 |
| Catalogue Number: | UnK.16.03                                        |

### Images