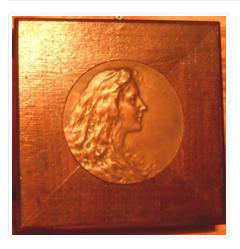

# Profile Relief

https://archives.whyte.org/en/permalink/artifactunk.16.03

| Artist:           | Unknown                                          |
|-------------------|--------------------------------------------------|
| Title:            | Profile Relief                                   |
| Date:             | 1800 – 1900                                      |
| Dimensions:       | 17.5 x 17.5 cm                                   |
| Description:      | Female profile.                                  |
| Subject:          | portrait, female                                 |
| Credit:           | Gift of Catharine Robb Whyte, O. C., Banff, 1979 |
| Catalogue Number: | UnK.16.03                                        |

### Images