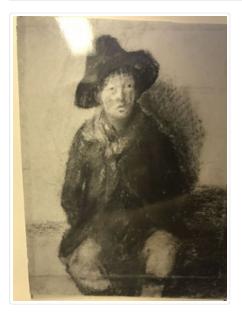

# Untitled

https://archives.whyte.org/en/permalink/artifactunk.03.12

| Artist:           | Unknown                                                                                                  |
|-------------------|----------------------------------------------------------------------------------------------------------|
| Title:            | Untitled                                                                                                 |
| Date:             | prior to 1976                                                                                            |
| Medium:           | pastel on paper                                                                                          |
| Dimensions:       | 61.0 x 48.0 cm                                                                                           |
| Description:      | Colour: black and brown on white. Head and shoulders of a man looking right. His hair is in long braids. |
| Subject:          | portrait                                                                                                 |
|                   | Indigenous                                                                                               |
| Credit:           | Gift of Catharine Robb Whyte, O. C., Banff, 1976                                                         |
| Catalogue Number: | UnK.03.12                                                                                                |