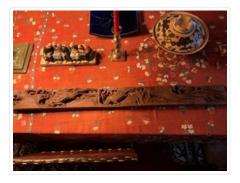

# Panel

https://archives.whyte.org/en/permalink/artifactunk.16.02

| Artist:           | Unknown                                                                       |
|-------------------|-------------------------------------------------------------------------------|
| Title:            | Panel                                                                         |
| Date:             | 1800 – 1900                                                                   |
| Dimensions:       | 11.0 x 106.0 cm                                                               |
| Description:      | Reptile, 2 devil-like turtles with long swirly tails, red in ears and mouths. |
| Subject:          | animal, turtle                                                                |
|                   | mythological                                                                  |
| Credit:           | Gift of Catharine Robb Whyte, O. C., Banff, 1979                              |
| Catalogue Number: | UnK.16.02                                                                     |

### Images