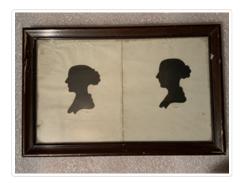

## **Two Profiles**

https://archives.whyte.org/en/permalink/artifactunk.03.03

| Artist:           | Unknown                                                                                          |
|-------------------|--------------------------------------------------------------------------------------------------|
| Title:            | Two Profiles                                                                                     |
| Date:             | 1841                                                                                             |
| Medium:           | graphite on paper                                                                                |
| Dimensions:       | 11.0 x 19.0 cm                                                                                   |
| Description:      | Two silhouette drawings of women. Left drawing signed E.P. 1981 right drawing signed P.N.S. 1841 |
| Subject:          | portrait                                                                                         |
|                   | female                                                                                           |
| Credit:           | Gift of Pearl Evelyn Moore, Banff, 1979                                                          |
| Catalogue Number: | UnK.03.03                                                                                        |