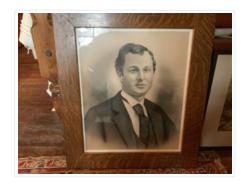

### John Brewster

https://archives.whyte.org/en/permalink/artifactunk.03.01

| Artist:           | Unknown                                         |
|-------------------|-------------------------------------------------|
| Title:            | John Brewster                                   |
| Date:             | 1870 – 1875                                     |
| Medium:           | charcoal; graphite on paper                     |
| Dimensions:       | 47.0 x 39.0 cm                                  |
| Description:      | A head and shoulders portrait of John Brewster. |
| Subject:          | portrait                                        |
|                   | male                                            |
| Credit:           | Gift of Pearl Evelyn Moore, Banff, 1979         |
| Catalogue Number: | UnK.03.01                                       |