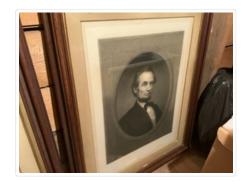

## Portrait of Abraham Lincoln

https://archives.whyte.org/en/permalink/artifactmaw.04.01

| Artist:           | William E. Marshall                                                                                                                                        |
|-------------------|------------------------------------------------------------------------------------------------------------------------------------------------------------|
| Title:            | Portrait of Abraham Lincoln                                                                                                                                |
| Date:             | 1750 – 1850                                                                                                                                                |
| Medium:           | engraving on paper                                                                                                                                         |
| Dimensions:       | 41.0 x 53.0 cm                                                                                                                                             |
| Description:      | A head and shoulders portrait of Abraham Lincoln. He is facing to his left, wearing a dark suit, white shirt and bow tie. An oval mat frames the portrait. |
| Subject:          | portrait, male                                                                                                                                             |
| Credit:           | Gift of Pearl Evelyn Moore, Banff, 1979                                                                                                                    |
| Catalogue Number: | MaW.04.01                                                                                                                                                  |