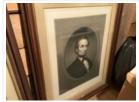

## Portrait of Abraham Lincoln

https://archives.whyte.org/en/permalink/artifactmaw.04.01

| Artist:           | William E. Marshall                                                                                                                                        |
|-------------------|------------------------------------------------------------------------------------------------------------------------------------------------------------|
| Title:            | Portrait of Abraham Lincoln                                                                                                                                |
| Date:             | 1750 – 1850                                                                                                                                                |
| Medium:           | engraving on paper                                                                                                                                         |
| Dimensions:       | 41.0 x 53.0 cm                                                                                                                                             |
| Description:      | A head and shoulders portrait of Abraham Lincoln. He is facing to his left, wearing a dark suit, white shirt and bow tie. An oval mat frames the portrait. |
| Subject:          | portrait, male                                                                                                                                             |
| Credit:           | Gift of Pearl Evelyn Moore, Banff, 1979                                                                                                                    |
| Catalogue Number: | MaW.04.01                                                                                                                                                  |