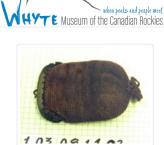

## **Evening Purse**

https://archives.whyte.org/en/permalink/artifact103.08.1102

| Title:            | Evening Purse                                                                                                                                                                                                           |
|-------------------|-------------------------------------------------------------------------------------------------------------------------------------------------------------------------------------------------------------------------|
| Date:             | 1830 – 1850                                                                                                                                                                                                             |
| Material:         | fibre; metal; skin                                                                                                                                                                                                      |
| Dimensions:       | 8.0 x 12.0 cm                                                                                                                                                                                                           |
| Description:      | A small dainty crocheted purse. It is attached to a beautifully made metal<br>clasp with scroll work on each end, "S. M. Potts engraved". The lining is<br>leather, writing "S. M. Potts" and something else illegible. |
| Subject:          | households                                                                                                                                                                                                              |
|                   | accessories                                                                                                                                                                                                             |
|                   | needlework                                                                                                                                                                                                              |
|                   | Mary Schaffer                                                                                                                                                                                                           |
|                   | S. M. Potts                                                                                                                                                                                                             |
| Credit:           | Gift of Charles C. Reid, Banff, Alberta, 1986                                                                                                                                                                           |
| Catalogue Number: | 103.08.1102                                                                                                                                                                                                             |