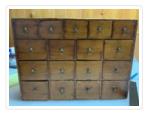

### https://archives.whyte.org/en/permalink/artifact102.03.0079

| Title:            | Medicine Cabinet                                                                                                                                                                         |
|-------------------|------------------------------------------------------------------------------------------------------------------------------------------------------------------------------------------|
| Date:             | 1830 – 1900                                                                                                                                                                              |
| Material:         | wood; metal                                                                                                                                                                              |
| Dimensions:       | 23.3 x 8.1 x 32.0 cm                                                                                                                                                                     |
| Description:      | Traditional Japanese household medicine or spice cabinet, 17 drawers, each affixed with brass pull, arrayed in four rows, five drawers in top row, and four in each of lower three rows. |
| Subject:          | households                                                                                                                                                                               |
|                   | furnishings                                                                                                                                                                              |
| Credit:           | Gift of Catharine Robb Whyte, O. C., Banff, 1979                                                                                                                                         |
| Catalogue Number: | 102.03.0079                                                                                                                                                                              |