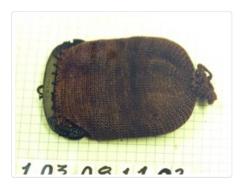

## **Evening Purse**

https://archives.whyte.org/en/permalink/artifact103.08.1102

| Title:            | Evening Purse                                                                                                                                                                                                           |
|-------------------|-------------------------------------------------------------------------------------------------------------------------------------------------------------------------------------------------------------------------|
| Date:             | 1830 – 1850                                                                                                                                                                                                             |
| Material:         | fibre; metal; skin                                                                                                                                                                                                      |
| Dimensions:       | 8.0 x 12.0 cm                                                                                                                                                                                                           |
| Description:      | A small dainty crocheted purse. It is attached to a beautifully made metal<br>clasp with scroll work on each end, "S. M. Potts engraved". The lining is<br>leather, writing "S. M. Potts" and something else illegible. |
| Subject:          | households                                                                                                                                                                                                              |
|                   | accessories                                                                                                                                                                                                             |
|                   | needlework                                                                                                                                                                                                              |
|                   | Mary Schaffer                                                                                                                                                                                                           |
|                   | S. M. Potts                                                                                                                                                                                                             |
| Credit:           | Gift of Charles C. Reid, Banff, Alberta, 1986                                                                                                                                                                           |
| Catalogue Number: | 103.08.1102                                                                                                                                                                                                             |