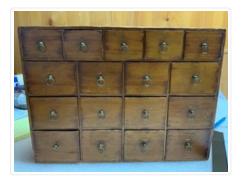

### https://archives.whyte.org/en/permalink/artifact102.03.0079

| Title:            | Medicine Cabinet                                                                                                                                                                         |
|-------------------|------------------------------------------------------------------------------------------------------------------------------------------------------------------------------------------|
| Date:             | 1830 – 1900                                                                                                                                                                              |
| Material:         | wood; metal                                                                                                                                                                              |
| Dimensions:       | 23.3 x 8.1 x 32.0 cm                                                                                                                                                                     |
| Description:      | Traditional Japanese household medicine or spice cabinet, 17 drawers, each affixed with brass pull, arrayed in four rows, five drawers in top row, and four in each of lower three rows. |
| Subject:          | households                                                                                                                                                                               |
|                   | furnishings                                                                                                                                                                              |
| Credit:           | Gift of Catharine Robb Whyte, O. C., Banff, 1979                                                                                                                                         |
| Catalogue Number: | 102.03.0079                                                                                                                                                                              |