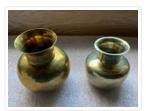

#### Images

https://archives.whyte.org/en/permalink/artifact102.04.0272%20a%2cb

| Title:            | Vase                                                                                                                                                                                                                                                                |
|-------------------|---------------------------------------------------------------------------------------------------------------------------------------------------------------------------------------------------------------------------------------------------------------------|
| Date:             | 1890 – 1900                                                                                                                                                                                                                                                         |
| Material:         | metal                                                                                                                                                                                                                                                               |
| Dimensions:       | 11.2 x 9.3 cm                                                                                                                                                                                                                                                       |
| Description:      | One large (A) and one small (B) vase, each pear shaped with flared rim<br>and neither having footed base but, rather, a rounded bottom. (A)<br>stamped writing near rim, rim folded over. (B) rim folded over and 6.0 cm.<br>section missing - probably broken off. |
| Subject:          | households                                                                                                                                                                                                                                                          |
|                   | decorative                                                                                                                                                                                                                                                          |
| Credit:           | Gift of Catharine Robb Whyte, O. C., Banff, 1979                                                                                                                                                                                                                    |
| Catalogue Number: | 102.04.0272 a,b                                                                                                                                                                                                                                                     |