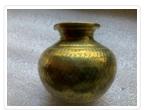

### Images

https://archives.whyte.org/en/permalink/artifact102.04.0275

| Title:            | Vase                                                                                                                                    |
|-------------------|-----------------------------------------------------------------------------------------------------------------------------------------|
| Date:             | 1890 – 1900                                                                                                                             |
| Material:         | metal                                                                                                                                   |
| Dimensions:       | 10.7 x 10.4 cm                                                                                                                          |
| Description:      | Bulbous container with wide-lipped rim. Crosshatch and other tooled line decoration throughout exterior. Small areas of copper visible. |
| Subject:          | households                                                                                                                              |
|                   | decorative                                                                                                                              |
| Credit:           | Gift of Catharine Robb Whyte, O. C., Banff, 1979                                                                                        |
| Catalogue Number: | 102.04.0275                                                                                                                             |