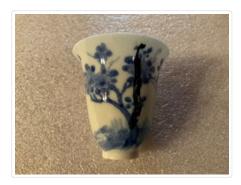

### Images

https://archives.whyte.org/en/permalink/artifact102.04.0230

| Title:            | Vase                                                                                                                                               |
|-------------------|----------------------------------------------------------------------------------------------------------------------------------------------------|
| Date:             | 1870 – 1935                                                                                                                                        |
| Material:         | ceramic                                                                                                                                            |
| Dimensions:       | 6.3 x 6.0 cm                                                                                                                                       |
| Description:      | Transparent glaze and cobalt decoration. Landscape with tree decoration, trimmed foot. Flared rim at open mouth above straight sides with no neck. |
| Subject:          | households                                                                                                                                         |
|                   | decorative                                                                                                                                         |
|                   | miniatures                                                                                                                                         |
|                   | E. S. Morse                                                                                                                                        |
| Credit:           | Gift of Catharine Robb Whyte, O. C., Banff, 1979                                                                                                   |
| Catalogue Number: | 102.04.0230                                                                                                                                        |