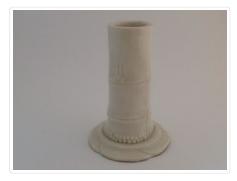

## Vase

https://archives.whyte.org/en/permalink/artifact102.04.1002

| Title:            | Vase                                                                                                                                                                                                                                                                                                                                        |
|-------------------|---------------------------------------------------------------------------------------------------------------------------------------------------------------------------------------------------------------------------------------------------------------------------------------------------------------------------------------------|
| Date:             | 1890 – 1910                                                                                                                                                                                                                                                                                                                                 |
| Material:         | ceramic                                                                                                                                                                                                                                                                                                                                     |
| Dimensions:       | 14.7 x 8.7 cm                                                                                                                                                                                                                                                                                                                               |
| Description:      | Ex Banff Sanitarium, drainage holes in base, white china, wide red-purple<br>band outlined with gold lines, stamped brown "Banff Sanitarium" crest<br>(belt forming oval shape) on front, 5 cm drainage holes in base, very<br>simple shape, lip gently flaring from wide neck and slightly bulbous belly,<br>gold line around foot and lip |
| Subject:          | Banff Sanitarium                                                                                                                                                                                                                                                                                                                            |
|                   | Dr. Brett                                                                                                                                                                                                                                                                                                                                   |
| Credit:           | Gift of Mr. and Mrs. Norman Tabuteau, Banff, 1966                                                                                                                                                                                                                                                                                           |
| Catalogue Number: | 102.04.1002                                                                                                                                                                                                                                                                                                                                 |