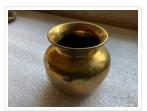

### Images

https://archives.whyte.org/en/permalink/artifact102.04.0276

| Title:            | Vase                                                                                                                                        |
|-------------------|---------------------------------------------------------------------------------------------------------------------------------------------|
| Date:             | 1890 – 1900                                                                                                                                 |
| Material:         | metal                                                                                                                                       |
| Dimensions:       | 9.0 x 9.5 cm                                                                                                                                |
| Description:      | Bulbous container with short neck, flared rim. Seam at centre of body, two decorative lines on shoulder, one line decoration on inside rim. |
| Subject:          | households                                                                                                                                  |
|                   | decorative                                                                                                                                  |
| Credit:           | Gift of Catharine Robb Whyte, O. C., Banff, 1979                                                                                            |
| Catalogue Number: | 102.04.0276                                                                                                                                 |