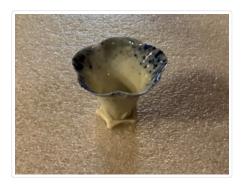

### Images

https://archives.whyte.org/en/permalink/artifact102.04.0231

| Title:            | Vase                                                                                                                                                                                                  |
|-------------------|-------------------------------------------------------------------------------------------------------------------------------------------------------------------------------------------------------|
| Date:             | 1870 – 1935                                                                                                                                                                                           |
| Material:         | ceramic, porcelain                                                                                                                                                                                    |
| Dimensions:       | 5.4 x 5.1 cm                                                                                                                                                                                          |
| Description:      | Slab-footed, hand formed body to resemble bell-flower shape.<br>Transparent glaze with cobalt speckling inside and outside of rim. Tooled<br>bract-shaped forms near base; signature stamp on bottom. |
| Subject:          | households                                                                                                                                                                                            |
|                   | decorative                                                                                                                                                                                            |
|                   | miniatures                                                                                                                                                                                            |
|                   | E. S. Morse                                                                                                                                                                                           |
| Credit:           | Gift of Catharine Robb Whyte, O. C., Banff, 1979                                                                                                                                                      |
| Catalogue Number: | 102.04.0231                                                                                                                                                                                           |