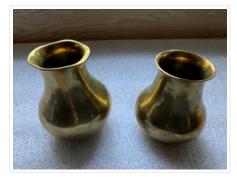

#### Images

https://archives.whyte.org/en/permalink/artifact102.04.0272%20a%2cb

| Title:            | Vase                                                                                                                                                                                                                                                                |
|-------------------|---------------------------------------------------------------------------------------------------------------------------------------------------------------------------------------------------------------------------------------------------------------------|
| Date:             | 1890 – 1900                                                                                                                                                                                                                                                         |
| Material:         | metal                                                                                                                                                                                                                                                               |
| Dimensions:       | 11.2 x 9.3 cm                                                                                                                                                                                                                                                       |
| Description:      | One large (A) and one small (B) vase, each pear shaped with flared rim<br>and neither having footed base but, rather, a rounded bottom. (A)<br>stamped writing near rim, rim folded over. (B) rim folded over and 6.0 cm.<br>section missing - probably broken off. |
| Subject:          | households                                                                                                                                                                                                                                                          |
|                   | decorative                                                                                                                                                                                                                                                          |
| Credit:           | Gift of Catharine Robb Whyte, O. C., Banff, 1979                                                                                                                                                                                                                    |
| Catalogue Number: | 102.04.0272 a,b                                                                                                                                                                                                                                                     |