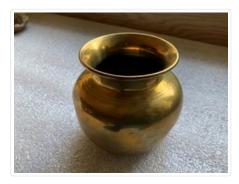

### Images

https://archives.whyte.org/en/permalink/artifact102.04.0273

| Title:            | Vase                                                                                                                                   |
|-------------------|----------------------------------------------------------------------------------------------------------------------------------------|
| Date:             | 1890 – 1900                                                                                                                            |
| Material:         | metal                                                                                                                                  |
| Dimensions:       | 9.5 x 8.5 cm                                                                                                                           |
| Description:      | Squat, bulbous vases with flared rims. Collared where neck joins body.<br>Seam can be seen on body of (A). Round versus flat bottomed. |
| Subject:          | households                                                                                                                             |
|                   | decorative                                                                                                                             |
| Credit:           | Gift of Catharine Robb Whyte, O. C., Banff, 1979                                                                                       |
| Catalogue Number: | 102.04.0273                                                                                                                            |