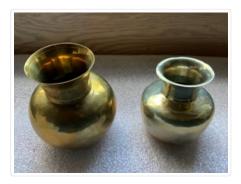

#### Images

https://archives.whyte.org/en/permalink/artifact102.04.0272%20a%2cb

| Title:            | Vase                                                                                                                                                                                                                                                                |
|-------------------|---------------------------------------------------------------------------------------------------------------------------------------------------------------------------------------------------------------------------------------------------------------------|
| Date:             | 1890 – 1900                                                                                                                                                                                                                                                         |
| Material:         | metal                                                                                                                                                                                                                                                               |
| Dimensions:       | 11.2 x 9.3 cm                                                                                                                                                                                                                                                       |
| Description:      | One large (A) and one small (B) vase, each pear shaped with flared rim<br>and neither having footed base but, rather, a rounded bottom. (A)<br>stamped writing near rim, rim folded over. (B) rim folded over and 6.0 cm.<br>section missing - probably broken off. |
| Subject:          | households                                                                                                                                                                                                                                                          |
|                   | decorative                                                                                                                                                                                                                                                          |
| Credit:           | Gift of Catharine Robb Whyte, O. C., Banff, 1979                                                                                                                                                                                                                    |
| Catalogue Number: | 102.04.0272 a,b                                                                                                                                                                                                                                                     |