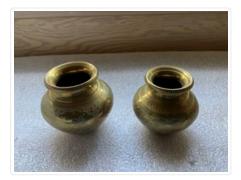

### Images

https://archives.whyte.org/en/permalink/artifact102.04.0273

| Title:            | Vase                                                                                                                                   |
|-------------------|----------------------------------------------------------------------------------------------------------------------------------------|
| Date:             | 1890 – 1900                                                                                                                            |
| Material:         | metal                                                                                                                                  |
| Dimensions:       | 9.5 x 8.5 cm                                                                                                                           |
| Description:      | Squat, bulbous vases with flared rims. Collared where neck joins body.<br>Seam can be seen on body of (A). Round versus flat bottomed. |
| Subject:          | households                                                                                                                             |
|                   | decorative                                                                                                                             |
| Credit:           | Gift of Catharine Robb Whyte, O. C., Banff, 1979                                                                                       |
| Catalogue Number: | 102.04.0273                                                                                                                            |