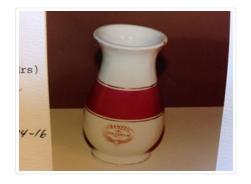

## Vase

https://archives.whyte.org/en/permalink/artifact102.04.1002

| Title:            | Vase                                                                                                                                                                                                                                                                                                                                        |
|-------------------|---------------------------------------------------------------------------------------------------------------------------------------------------------------------------------------------------------------------------------------------------------------------------------------------------------------------------------------------|
| Date:             | 1890 – 1910                                                                                                                                                                                                                                                                                                                                 |
| Material:         | ceramic                                                                                                                                                                                                                                                                                                                                     |
| Dimensions:       | 14.7 x 8.7 cm                                                                                                                                                                                                                                                                                                                               |
| Description:      | Ex Banff Sanitarium, drainage holes in base, white china, wide red-purple<br>band outlined with gold lines, stamped brown "Banff Sanitarium" crest<br>(belt forming oval shape) on front, 5 cm drainage holes in base, very<br>simple shape, lip gently flaring from wide neck and slightly bulbous belly,<br>gold line around foot and lip |
| Subject:          | Banff Sanitarium                                                                                                                                                                                                                                                                                                                            |
|                   | Dr. Brett                                                                                                                                                                                                                                                                                                                                   |
| Credit:           | Gift of Mr. and Mrs. Norman Tabuteau, Banff, 1966                                                                                                                                                                                                                                                                                           |
| Catalogue Number: | 102.04.1002                                                                                                                                                                                                                                                                                                                                 |