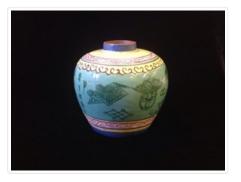

### Images

https://archives.whyte.org/en/permalink/artifact102.04.1008

| Title:            | Vase                                                                                                                                                                                                                                                                                                                                                                                                       |
|-------------------|------------------------------------------------------------------------------------------------------------------------------------------------------------------------------------------------------------------------------------------------------------------------------------------------------------------------------------------------------------------------------------------------------------|
| Date:             | 1890 – 1910                                                                                                                                                                                                                                                                                                                                                                                                |
| Material:         | ceramic                                                                                                                                                                                                                                                                                                                                                                                                    |
| Dimensions:       | 12.2 cm                                                                                                                                                                                                                                                                                                                                                                                                    |
| Description:      | white and green, ex Banff Sanitarium Hotel, white, band of sunflowers and waterlilies against scalloped green background,"Sanitarium Hotel/Banff" written in crest (belt in oval shape stamped on shoulder above band, small simple shape with slightly ribbed sides and high shoulders closing in to wide mouth and small undulating lip, trademark crest stamped on base noting it is "porcelain opaque" |
| Subject:          | institutions                                                                                                                                                                                                                                                                                                                                                                                               |
|                   | Banff Sanitarium                                                                                                                                                                                                                                                                                                                                                                                           |
|                   | Dr. Brett                                                                                                                                                                                                                                                                                                                                                                                                  |
| Credit:           | Gift of Forrest (Pat) Oliver Brewster, Banff, 1966                                                                                                                                                                                                                                                                                                                                                         |
| Catalogue Number: | 102.04.1008                                                                                                                                                                                                                                                                                                                                                                                                |