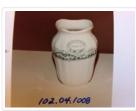

### Images

https://archives.whyte.org/en/permalink/artifact102.04.1008

| Title:            | Vase                                                                                                                                                                                                                                                                                                                                                                                                       |
|-------------------|------------------------------------------------------------------------------------------------------------------------------------------------------------------------------------------------------------------------------------------------------------------------------------------------------------------------------------------------------------------------------------------------------------|
| Date:             | 1890 – 1910                                                                                                                                                                                                                                                                                                                                                                                                |
| Material:         | ceramic                                                                                                                                                                                                                                                                                                                                                                                                    |
| Dimensions:       | 12.2 cm                                                                                                                                                                                                                                                                                                                                                                                                    |
| Description:      | white and green, ex Banff Sanitarium Hotel, white, band of sunflowers and waterlilies against scalloped green background,"Sanitarium Hotel/Banff" written in crest (belt in oval shape stamped on shoulder above band, small simple shape with slightly ribbed sides and high shoulders closing in to wide mouth and small undulating lip, trademark crest stamped on base noting it is "porcelain opaque" |
| Subject:          | institutions                                                                                                                                                                                                                                                                                                                                                                                               |
|                   | Banff Sanitarium                                                                                                                                                                                                                                                                                                                                                                                           |
|                   | Dr. Brett                                                                                                                                                                                                                                                                                                                                                                                                  |
| Credit:           | Gift of Forrest (Pat) Oliver Brewster, Banff, 1966                                                                                                                                                                                                                                                                                                                                                         |
| Catalogue Number: | 102.04.1008                                                                                                                                                                                                                                                                                                                                                                                                |