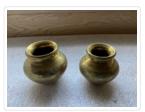

### Images

https://archives.whyte.org/en/permalink/artifact102.04.0273

| Title:            | Vase                                                                                                                                   |
|-------------------|----------------------------------------------------------------------------------------------------------------------------------------|
| Date:             | 1890 – 1900                                                                                                                            |
| Material:         | metal                                                                                                                                  |
| Dimensions:       | 9.5 x 8.5 cm                                                                                                                           |
| Description:      | Squat, bulbous vases with flared rims. Collared where neck joins body.<br>Seam can be seen on body of (A). Round versus flat bottomed. |
| Subject:          | households                                                                                                                             |
|                   | decorative                                                                                                                             |
| Credit:           | Gift of Catharine Robb Whyte, O. C., Banff, 1979                                                                                       |
| Catalogue Number: | 102.04.0273                                                                                                                            |