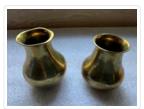

#### Images

https://archives.whyte.org/en/permalink/artifact102.04.0272%20a%2cb

| Title:            | Vase                                                                                                                                                                                                                                                                |
|-------------------|---------------------------------------------------------------------------------------------------------------------------------------------------------------------------------------------------------------------------------------------------------------------|
| Date:             | 1890 – 1900                                                                                                                                                                                                                                                         |
| Material:         | metal                                                                                                                                                                                                                                                               |
| Dimensions:       | 11.2 x 9.3 cm                                                                                                                                                                                                                                                       |
| Description:      | One large (A) and one small (B) vase, each pear shaped with flared rim<br>and neither having footed base but, rather, a rounded bottom. (A)<br>stamped writing near rim, rim folded over. (B) rim folded over and 6.0 cm.<br>section missing - probably broken off. |
| Subject:          | households                                                                                                                                                                                                                                                          |
|                   | decorative                                                                                                                                                                                                                                                          |
| Credit:           | Gift of Catharine Robb Whyte, O. C., Banff, 1979                                                                                                                                                                                                                    |
| Catalogue Number: | 102.04.0272 a,b                                                                                                                                                                                                                                                     |