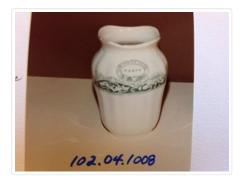

### Images

https://archives.whyte.org/en/permalink/artifact102.04.1008

| Title:            | Vase                                                                                                                                                                                                                                                                                                                                                                                                       |
|-------------------|------------------------------------------------------------------------------------------------------------------------------------------------------------------------------------------------------------------------------------------------------------------------------------------------------------------------------------------------------------------------------------------------------------|
| Date:             | 1890 – 1910                                                                                                                                                                                                                                                                                                                                                                                                |
| Material:         | ceramic                                                                                                                                                                                                                                                                                                                                                                                                    |
| Dimensions:       | 12.2 cm                                                                                                                                                                                                                                                                                                                                                                                                    |
| Description:      | white and green, ex Banff Sanitarium Hotel, white, band of sunflowers and waterlilies against scalloped green background,"Sanitarium Hotel/Banff" written in crest (belt in oval shape stamped on shoulder above band, small simple shape with slightly ribbed sides and high shoulders closing in to wide mouth and small undulating lip, trademark crest stamped on base noting it is "porcelain opaque" |
| Subject:          | institutions                                                                                                                                                                                                                                                                                                                                                                                               |
|                   | Banff Sanitarium                                                                                                                                                                                                                                                                                                                                                                                           |
|                   | Dr. Brett                                                                                                                                                                                                                                                                                                                                                                                                  |
| Credit:           | Gift of Forrest (Pat) Oliver Brewster, Banff, 1966                                                                                                                                                                                                                                                                                                                                                         |
| Catalogue Number: | 102.04.1008                                                                                                                                                                                                                                                                                                                                                                                                |