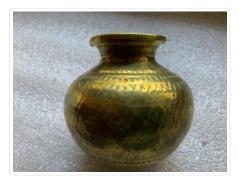

### Images

https://archives.whyte.org/en/permalink/artifact102.04.0274%20a%2cb

| Title:            | Vase                                                                                                                                                                              |
|-------------------|-----------------------------------------------------------------------------------------------------------------------------------------------------------------------------------|
| Date:             | 1890 – 1900                                                                                                                                                                       |
| Material:         | metal                                                                                                                                                                             |
| Dimensions:       | 7.8 x 8.5 cm                                                                                                                                                                      |
| Description:      | Urn shaped containers with wide-lipped rims. (A) tooled peacock and flower decoration with other line decoration, orange (B) tooled diagonal diamond and line decoration, ornate. |
| Subject:          | households                                                                                                                                                                        |
|                   | decorative                                                                                                                                                                        |
| Credit:           | Gift of Catharine Robb Whyte, O. C., Banff, 1979                                                                                                                                  |
| Catalogue Number: | 102.04.0274 a,b                                                                                                                                                                   |