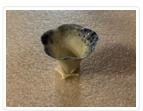

### Images

https://archives.whyte.org/en/permalink/artifact102.04.0231

| Title:            | Vase                                                                                                                                                                                                  |
|-------------------|-------------------------------------------------------------------------------------------------------------------------------------------------------------------------------------------------------|
| Date:             | 1870 – 1935                                                                                                                                                                                           |
| Material:         | ceramic, porcelain                                                                                                                                                                                    |
| Dimensions:       | 5.4 x 5.1 cm                                                                                                                                                                                          |
| Description:      | Slab-footed, hand formed body to resemble bell-flower shape.<br>Transparent glaze with cobalt speckling inside and outside of rim. Tooled<br>bract-shaped forms near base; signature stamp on bottom. |
| Subject:          | households                                                                                                                                                                                            |
|                   | decorative                                                                                                                                                                                            |
|                   | miniatures                                                                                                                                                                                            |
|                   | E. S. Morse                                                                                                                                                                                           |
| Credit:           | Gift of Catharine Robb Whyte, O. C., Banff, 1979                                                                                                                                                      |
| Catalogue Number: | 102.04.0231                                                                                                                                                                                           |