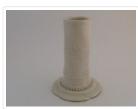

## Vase

https://archives.whyte.org/en/permalink/artifact102.04.1002

| Title:            | Vase                                                                                                                                                                                                                                                                                                                                        |
|-------------------|---------------------------------------------------------------------------------------------------------------------------------------------------------------------------------------------------------------------------------------------------------------------------------------------------------------------------------------------|
| Date:             | 1890 – 1910                                                                                                                                                                                                                                                                                                                                 |
| Material:         | ceramic                                                                                                                                                                                                                                                                                                                                     |
| Dimensions:       | 14.7 x 8.7 cm                                                                                                                                                                                                                                                                                                                               |
| Description:      | Ex Banff Sanitarium, drainage holes in base, white china, wide red-purple<br>band outlined with gold lines, stamped brown "Banff Sanitarium" crest<br>(belt forming oval shape) on front, 5 cm drainage holes in base, very<br>simple shape, lip gently flaring from wide neck and slightly bulbous belly,<br>gold line around foot and lip |
| Subject:          | Banff Sanitarium                                                                                                                                                                                                                                                                                                                            |
|                   | Dr. Brett                                                                                                                                                                                                                                                                                                                                   |
| Credit:           | Gift of Mr. and Mrs. Norman Tabuteau, Banff, 1966                                                                                                                                                                                                                                                                                           |
| Catalogue Number: | 102.04.1002                                                                                                                                                                                                                                                                                                                                 |