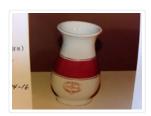

## Vase

https://archives.whyte.org/en/permalink/artifact102.04.1002

| Title:            | Vase                                                                                                                                                                                                                                                                                                                                        |
|-------------------|---------------------------------------------------------------------------------------------------------------------------------------------------------------------------------------------------------------------------------------------------------------------------------------------------------------------------------------------|
| Date:             | 1890 – 1910                                                                                                                                                                                                                                                                                                                                 |
| Material:         | ceramic                                                                                                                                                                                                                                                                                                                                     |
| Dimensions:       | 14.7 x 8.7 cm                                                                                                                                                                                                                                                                                                                               |
| Description:      | Ex Banff Sanitarium, drainage holes in base, white china, wide red-purple<br>band outlined with gold lines, stamped brown "Banff Sanitarium" crest<br>(belt forming oval shape) on front, 5 cm drainage holes in base, very<br>simple shape, lip gently flaring from wide neck and slightly bulbous belly,<br>gold line around foot and lip |
| Subject:          | Banff Sanitarium                                                                                                                                                                                                                                                                                                                            |
|                   | Dr. Brett                                                                                                                                                                                                                                                                                                                                   |
| Credit:           | Gift of Mr. and Mrs. Norman Tabuteau, Banff, 1966                                                                                                                                                                                                                                                                                           |
| Catalogue Number: | 102.04.1002                                                                                                                                                                                                                                                                                                                                 |