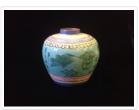

## Vase

https://archives.whyte.org/en/permalink/artifact102.04.1002

| Title:            | Vase                                                                                                                                                                                                                                                                                                                                        |
|-------------------|---------------------------------------------------------------------------------------------------------------------------------------------------------------------------------------------------------------------------------------------------------------------------------------------------------------------------------------------|
| Date:             | 1890 – 1910                                                                                                                                                                                                                                                                                                                                 |
| Material:         | ceramic                                                                                                                                                                                                                                                                                                                                     |
| Dimensions:       | 14.7 x 8.7 cm                                                                                                                                                                                                                                                                                                                               |
| Description:      | Ex Banff Sanitarium, drainage holes in base, white china, wide red-purple<br>band outlined with gold lines, stamped brown "Banff Sanitarium" crest<br>(belt forming oval shape) on front, 5 cm drainage holes in base, very<br>simple shape, lip gently flaring from wide neck and slightly bulbous belly,<br>gold line around foot and lip |
| Subject:          | Banff Sanitarium                                                                                                                                                                                                                                                                                                                            |
|                   | Dr. Brett                                                                                                                                                                                                                                                                                                                                   |
| Credit:           | Gift of Mr. and Mrs. Norman Tabuteau, Banff, 1966                                                                                                                                                                                                                                                                                           |
| Catalogue Number: | 102.04.1002                                                                                                                                                                                                                                                                                                                                 |