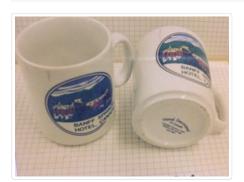

### Coffee Mug

https://archives.whyte.org/en/permalink/artifact104.20.1081%20a%2cb

Title: Coffee Mug
Date: 1980 – 1990
Material: ceramic
Dimensions: 9.5 cm

Description: Typical ceramic coffee mug with handle. White with picture of hotel in

colour with black printing "Banff Springs Hotel, Canada". Mugs are identical. On bottom is embossed "England" and stamped "Hand Decorated in Canada Canadian Souvenir Sales Radium Hot Springs

V0A 1M0"

Subject: households

souvenir

**Banff Springs Hotel** 

Credit: Gift of Phyllis H. Horpenuk, Banff, 1996

Catalogue Number: 104.20.1081 a,b