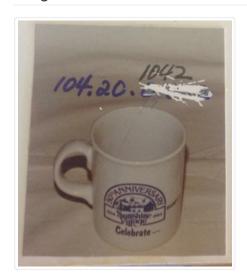

# Coffee Mug

https://archives.whyte.org/en/permalink/artifact104.20.1042

Title: Coffee Mug

Date: 1984
Material: ceramic
Dimensions: 9.5 cm

Description: White ironstone mug with label. White glazed mug with printed label. The

walls are at a 90 angle with a slightly extended lip at the top. The handle

is a "C" shape.

Subject: households

souvenirs

Sunshine Village

Credit: Gift of Sunshine Village, Banff, 1984

Catalogue Number: 104.20.1042