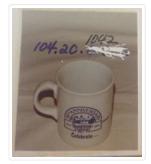

# Coffee Mug

https://archives.whyte.org/en/permalink/artifact104.20.1042

Title: Coffee Mug

Date: 1984
Material: ceramic
Dimensions: 9.5 cm

Description: White ironstone mug with label. White glazed mug with printed label. The

walls are at a 90 angle with a slightly extended lip at the top. The handle

is a "C" shape.

Subject: households

souvenirs

Sunshine Village

Credit: Gift of Sunshine Village, Banff, 1984

Catalogue Number: 104.20.1042