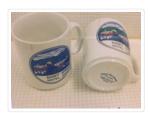

### Coffee Mug

https://archives.whyte.org/en/permalink/artifact104.20.1081%20a%2cb

Title: Coffee Mug
Date: 1980 – 1990
Material: ceramic
Dimensions: 9.5 cm

Description: Typical ceramic coffee mug with handle. White with picture of hotel in

colour with black printing "Banff Springs Hotel, Canada". Mugs are identical. On bottom is embossed "England" and stamped "Hand Decorated in Canada Canadian Souvenir Sales Radium Hot Springs

V0A 1M0"

Subject: households

souvenir

**Banff Springs Hotel** 

Credit: Gift of Phyllis H. Horpenuk, Banff, 1996

Catalogue Number: 104.20.1081 a,b