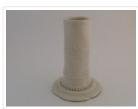

#### Images

https://archives.whyte.org/en/permalink/artifact102.04.0237

| Title:            | Vase                                                                                                                                                                                                                      |
|-------------------|---------------------------------------------------------------------------------------------------------------------------------------------------------------------------------------------------------------------------|
| Date:             | 1870 – 1935                                                                                                                                                                                                               |
| Material:         | ceramic                                                                                                                                                                                                                   |
| Dimensions:       | 10.5 x 7.6 cm                                                                                                                                                                                                             |
| Description:      | Bamboo stalk shaped vase. Very pale transparent green glaze - heavily crackled slab-built then seam formed and carved to resemble bamboo stalk. Base has concave indentation, cylindrical shape on a flat, circular base. |
| Subject:          | households                                                                                                                                                                                                                |
|                   | decorative                                                                                                                                                                                                                |
|                   | E. S. Morse                                                                                                                                                                                                               |
| Credit:           | Gift of Catharine Robb Whyte, O. C., Banff, 1979                                                                                                                                                                          |
| Catalogue Number: | 102.04.0237                                                                                                                                                                                                               |