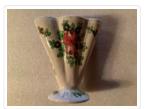

#### Images

https://archives.whyte.org/en/permalink/artifact102.04.0269

| Title:            | Vase                                                                                                                                                                                                                                                                                                                             |
|-------------------|----------------------------------------------------------------------------------------------------------------------------------------------------------------------------------------------------------------------------------------------------------------------------------------------------------------------------------|
| Date:             | 1910 – 1930                                                                                                                                                                                                                                                                                                                      |
| Material:         | ceramic                                                                                                                                                                                                                                                                                                                          |
| Dimensions:       | 18.4 x 9.8 x 16.7 cm                                                                                                                                                                                                                                                                                                             |
| Description:      | Circular based vase, container is inverted triangular shape which is flattened, indented, oblong rim shape versus circular rim shape, concave foot. "Made (pi?)AM R.72" written on base. Label on base "Carbone Inc. Boston FF-1135". White slip with hand-painted, multi-coloured floral designs, green leaves dominant colour. |
| Subject:          | households                                                                                                                                                                                                                                                                                                                       |
|                   | decorative                                                                                                                                                                                                                                                                                                                       |
| Credit:           | Gift of Catharine Robb Whyte, O. C., Banff, 1979                                                                                                                                                                                                                                                                                 |
| Catalogue Number: | 102.04.0269                                                                                                                                                                                                                                                                                                                      |