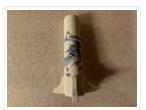

#### Images

https://archives.whyte.org/en/permalink/artifact102.04.0237

| Title:            | Vase                                                                                                                                                                                                                      |
|-------------------|---------------------------------------------------------------------------------------------------------------------------------------------------------------------------------------------------------------------------|
| Date:             | 1870 – 1935                                                                                                                                                                                                               |
| Material:         | ceramic                                                                                                                                                                                                                   |
| Dimensions:       | 10.5 x 7.6 cm                                                                                                                                                                                                             |
| Description:      | Bamboo stalk shaped vase. Very pale transparent green glaze - heavily crackled slab-built then seam formed and carved to resemble bamboo stalk. Base has concave indentation, cylindrical shape on a flat, circular base. |
| Subject:          | households                                                                                                                                                                                                                |
|                   | decorative                                                                                                                                                                                                                |
|                   | E. S. Morse                                                                                                                                                                                                               |
| Credit:           | Gift of Catharine Robb Whyte, O. C., Banff, 1979                                                                                                                                                                          |
| Catalogue Number: | 102.04.0237                                                                                                                                                                                                               |