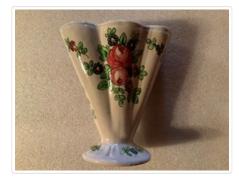

#### Images

https://archives.whyte.org/en/permalink/artifact102.04.0269

| Title:            | Vase                                                                                                                                                                                                                                                                                                                             |
|-------------------|----------------------------------------------------------------------------------------------------------------------------------------------------------------------------------------------------------------------------------------------------------------------------------------------------------------------------------|
| Date:             | 1910 – 1930                                                                                                                                                                                                                                                                                                                      |
| Material:         | ceramic                                                                                                                                                                                                                                                                                                                          |
| Dimensions:       | 18.4 x 9.8 x 16.7 cm                                                                                                                                                                                                                                                                                                             |
| Description:      | Circular based vase, container is inverted triangular shape which is flattened, indented, oblong rim shape versus circular rim shape, concave foot. "Made (pi?)AM R.72" written on base. Label on base "Carbone Inc. Boston FF-1135". White slip with hand-painted, multi-coloured floral designs, green leaves dominant colour. |
| Subject:          | households                                                                                                                                                                                                                                                                                                                       |
|                   | decorative                                                                                                                                                                                                                                                                                                                       |
| Credit:           | Gift of Catharine Robb Whyte, O. C., Banff, 1979                                                                                                                                                                                                                                                                                 |
| Catalogue Number: | 102.04.0269                                                                                                                                                                                                                                                                                                                      |