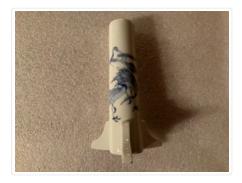

#### Images

https://archives.whyte.org/en/permalink/artifact102.04.0237

| Title:            | Vase                                                                                                                                                                                                                      |
|-------------------|---------------------------------------------------------------------------------------------------------------------------------------------------------------------------------------------------------------------------|
| Date:             | 1870 – 1935                                                                                                                                                                                                               |
| Material:         | ceramic                                                                                                                                                                                                                   |
| Dimensions:       | 10.5 x 7.6 cm                                                                                                                                                                                                             |
| Description:      | Bamboo stalk shaped vase. Very pale transparent green glaze - heavily crackled slab-built then seam formed and carved to resemble bamboo stalk. Base has concave indentation, cylindrical shape on a flat, circular base. |
| Subject:          | households                                                                                                                                                                                                                |
|                   | decorative                                                                                                                                                                                                                |
|                   | E. S. Morse                                                                                                                                                                                                               |
| Credit:           | Gift of Catharine Robb Whyte, O. C., Banff, 1979                                                                                                                                                                          |
| Catalogue Number: | 102.04.0237                                                                                                                                                                                                               |