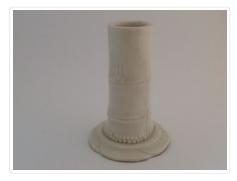

#### Images

https://archives.whyte.org/en/permalink/artifact102.04.0237

| Title:            | Vase                                                                                                                                                                                                                      |
|-------------------|---------------------------------------------------------------------------------------------------------------------------------------------------------------------------------------------------------------------------|
| Date:             | 1870 – 1935                                                                                                                                                                                                               |
| Material:         | ceramic                                                                                                                                                                                                                   |
| Dimensions:       | 10.5 x 7.6 cm                                                                                                                                                                                                             |
| Description:      | Bamboo stalk shaped vase. Very pale transparent green glaze - heavily crackled slab-built then seam formed and carved to resemble bamboo stalk. Base has concave indentation, cylindrical shape on a flat, circular base. |
| Subject:          | households                                                                                                                                                                                                                |
|                   | decorative                                                                                                                                                                                                                |
|                   | E. S. Morse                                                                                                                                                                                                               |
| Credit:           | Gift of Catharine Robb Whyte, O. C., Banff, 1979                                                                                                                                                                          |
| Catalogue Number: | 102.04.0237                                                                                                                                                                                                               |