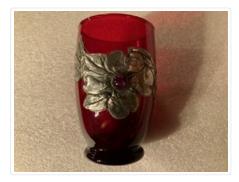

#### https://archives.whyte.org/en/permalink/artifact102.04.0304

| Title:            | Vase                                                                                                                                                      |
|-------------------|-----------------------------------------------------------------------------------------------------------------------------------------------------------|
| Date:             | 1940 – 1960                                                                                                                                               |
| Material:         | glass; metal                                                                                                                                              |
| Dimensions:       | 11.8 x 7.1 cm                                                                                                                                             |
| Description:      | Red tinted glass vase on short, circular base. Attached metal (pewter ?) relief dogwood floral decoration on exterior, has purple stone at flower centre. |
| Subject:          | households                                                                                                                                                |
|                   | decorative                                                                                                                                                |
| Credit:           | Gift of Catharine Robb Whyte, O. C., Banff, 1979                                                                                                          |
| Catalogue Number: | 102.04.0304                                                                                                                                               |