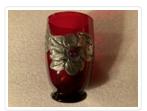

#### https://archives.whyte.org/en/permalink/artifact102.04.0304

| Title:            | Vase                                                                                                                                                      |
|-------------------|-----------------------------------------------------------------------------------------------------------------------------------------------------------|
| Date:             | 1940 – 1960                                                                                                                                               |
| Material:         | glass; metal                                                                                                                                              |
| Dimensions:       | 11.8 x 7.1 cm                                                                                                                                             |
| Description:      | Red tinted glass vase on short, circular base. Attached metal (pewter ?) relief dogwood floral decoration on exterior, has purple stone at flower centre. |
| Subject:          | households                                                                                                                                                |
|                   | decorative                                                                                                                                                |
| Credit:           | Gift of Catharine Robb Whyte, O. C., Banff, 1979                                                                                                          |
| Catalogue Number: | 102.04.0304                                                                                                                                               |