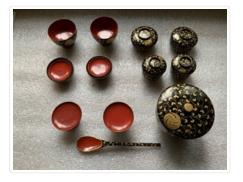

### Images

https://archives.whyte.org/en/permalink/artifact104.20.0603%20a-g

| Title:            | Bowl Set                                                                                                                                                                                                                                                                                                                                                                                                                                         |
|-------------------|--------------------------------------------------------------------------------------------------------------------------------------------------------------------------------------------------------------------------------------------------------------------------------------------------------------------------------------------------------------------------------------------------------------------------------------------------|
| Date:             | 1870 – 1900                                                                                                                                                                                                                                                                                                                                                                                                                                      |
| Material:         | wood                                                                                                                                                                                                                                                                                                                                                                                                                                             |
| Dimensions:       | 4.7 cm                                                                                                                                                                                                                                                                                                                                                                                                                                           |
| Description:      | All red lacquer interiors, black bases and design is gold on black leaf and vine decoration. (a) deep, footed bowls or cups. (b) 4.0x6.2 dia. lidded, ridged bowl, fairly shallow. (c) 4.1x 5.8 dia. rounded bowl, rounded lid. (d) 4.6x5.0 dia. deep, ridged bowl with rounded lid. (e) 4.4x5.7 dia. very shallow. compote like lidded dish. (f) 7.9x9.8 dia. large bowl with knob on lid. (g) spoon 16.3 long, red with gold and black handle. |
| Subject:          | households                                                                                                                                                                                                                                                                                                                                                                                                                                       |
|                   | Japanese                                                                                                                                                                                                                                                                                                                                                                                                                                         |
|                   | Edith Morse Robb                                                                                                                                                                                                                                                                                                                                                                                                                                 |
|                   | Edward S. Morse                                                                                                                                                                                                                                                                                                                                                                                                                                  |
| Credit:           | Gift of Catharine Robb Whyte, O. C., Banff, 1979                                                                                                                                                                                                                                                                                                                                                                                                 |
| Catalogue Number: | 104.20.0603 a-g                                                                                                                                                                                                                                                                                                                                                                                                                                  |