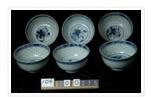

# Bowl Set

https://archives.whyte.org/en/permalink/artifact104.20.0275%20a-f

| Title:            | Bowl Set                                                                                                                                                                                                         |
|-------------------|------------------------------------------------------------------------------------------------------------------------------------------------------------------------------------------------------------------|
| Date:             | 1870 – 1890                                                                                                                                                                                                      |
| Material:         | ceramic                                                                                                                                                                                                          |
| Dimensions:       | 6.4 x 11.8 cm                                                                                                                                                                                                    |
| Description:      | Porcelain with translucent rice seed pattern, oval shaped. Bird and flowers inside bowl, inside and outside rim border design. Border design near outside base which has a trimmed foot and is signed on bottom. |
| Subject:          | households                                                                                                                                                                                                       |
|                   | Edith Morse Robb                                                                                                                                                                                                 |
|                   | Edward S. Morse                                                                                                                                                                                                  |
| Credit:           | Gift of Catharine Robb Whyte, O. C., Banff, 1979                                                                                                                                                                 |
| Catalogue Number: | 104.20.0275 a-f                                                                                                                                                                                                  |