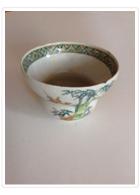

# Bowl Set

https://archives.whyte.org/en/permalink/artifact104.20.0275%20a-f

| Title:            | Bowl Set                                                                                                                                                                                                         |
|-------------------|------------------------------------------------------------------------------------------------------------------------------------------------------------------------------------------------------------------|
| Date:             | 1870 – 1890                                                                                                                                                                                                      |
| Material:         | ceramic                                                                                                                                                                                                          |
| Dimensions:       | 6.4 x 11.8 cm                                                                                                                                                                                                    |
| Description:      | Porcelain with translucent rice seed pattern, oval shaped. Bird and flowers inside bowl, inside and outside rim border design. Border design near outside base which has a trimmed foot and is signed on bottom. |
| Subject:          | households                                                                                                                                                                                                       |
|                   | Edith Morse Robb                                                                                                                                                                                                 |
|                   | Edward S. Morse                                                                                                                                                                                                  |
| Credit:           | Gift of Catharine Robb Whyte, O. C., Banff, 1979                                                                                                                                                                 |
| Catalogue Number: | 104.20.0275 a-f                                                                                                                                                                                                  |