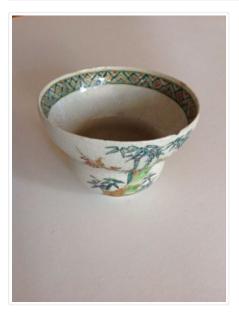

# Bowl Set

https://archives.whyte.org/en/permalink/artifact104.20.0275%20a-f

| Title:            | Bowl Set                                                                                                                                                                                                         |
|-------------------|------------------------------------------------------------------------------------------------------------------------------------------------------------------------------------------------------------------|
| Date:             | 1870 – 1890                                                                                                                                                                                                      |
| Material:         | ceramic                                                                                                                                                                                                          |
| Dimensions:       | 6.4 x 11.8 cm                                                                                                                                                                                                    |
| Description:      | Porcelain with translucent rice seed pattern, oval shaped. Bird and flowers inside bowl, inside and outside rim border design. Border design near outside base which has a trimmed foot and is signed on bottom. |
| Subject:          | households                                                                                                                                                                                                       |
|                   | Edith Morse Robb                                                                                                                                                                                                 |
|                   | Edward S. Morse                                                                                                                                                                                                  |
| Credit:           | Gift of Catharine Robb Whyte, O. C., Banff, 1979                                                                                                                                                                 |
| Catalogue Number: | 104.20.0275 a-f                                                                                                                                                                                                  |