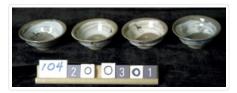

#### Images

https://archives.whyte.org/en/permalink/artifact104.20.0301%20a-d

| Title:            | Bowl Set                                                                                                                                            |
|-------------------|-----------------------------------------------------------------------------------------------------------------------------------------------------|
| Date:             | 1870 – 1890                                                                                                                                         |
| Material:         | ceramic                                                                                                                                             |
| Dimensions:       | 3.0 x 7.4 cm                                                                                                                                        |
| Description:      | Very coarse stoneware with transparent glaze and white slip decoration.<br>2 deer on inside bowl and calligraphy on exterior, roughly trimmed foot. |
| Subject:          | households                                                                                                                                          |
|                   | Edith Morse Robb                                                                                                                                    |
|                   | Edward S. Morse                                                                                                                                     |
|                   | animal                                                                                                                                              |
|                   | deer                                                                                                                                                |
| Credit:           | Gift of Catharine Robb Whyte, O. C., Banff, 1979                                                                                                    |
| Catalogue Number: | 104.20.0301 a-d                                                                                                                                     |