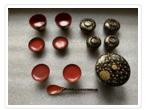

### Images

https://archives.whyte.org/en/permalink/artifact104.20.0603%20a-g

| Title:            | Bowl Set                                                                                                                                                                                                                                                                                                                                                                                                                                         |
|-------------------|--------------------------------------------------------------------------------------------------------------------------------------------------------------------------------------------------------------------------------------------------------------------------------------------------------------------------------------------------------------------------------------------------------------------------------------------------|
| Date:             | 1870 – 1900                                                                                                                                                                                                                                                                                                                                                                                                                                      |
| Material:         | wood                                                                                                                                                                                                                                                                                                                                                                                                                                             |
| Dimensions:       | 4.7 cm                                                                                                                                                                                                                                                                                                                                                                                                                                           |
| Description:      | All red lacquer interiors, black bases and design is gold on black leaf and vine decoration. (a) deep, footed bowls or cups. (b) 4.0x6.2 dia. lidded, ridged bowl, fairly shallow. (c) 4.1x 5.8 dia. rounded bowl, rounded lid. (d) 4.6x5.0 dia. deep, ridged bowl with rounded lid. (e) 4.4x5.7 dia. very shallow. compote like lidded dish. (f) 7.9x9.8 dia. large bowl with knob on lid. (g) spoon 16.3 long, red with gold and black handle. |
| Subject:          | households                                                                                                                                                                                                                                                                                                                                                                                                                                       |
|                   | Japanese                                                                                                                                                                                                                                                                                                                                                                                                                                         |
|                   | Edith Morse Robb                                                                                                                                                                                                                                                                                                                                                                                                                                 |
|                   | Edward S. Morse                                                                                                                                                                                                                                                                                                                                                                                                                                  |
| Credit:           | Gift of Catharine Robb Whyte, O. C., Banff, 1979                                                                                                                                                                                                                                                                                                                                                                                                 |
| Catalogue Number: | 104.20.0603 a-g                                                                                                                                                                                                                                                                                                                                                                                                                                  |