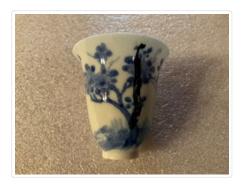

#### Images

https://archives.whyte.org/en/permalink/artifact102.04.0230

| Title:            | Vase                                                                                                                                               |
|-------------------|----------------------------------------------------------------------------------------------------------------------------------------------------|
| Date:             | 1870 – 1935                                                                                                                                        |
| Material:         | ceramic                                                                                                                                            |
| Dimensions:       | 6.3 x 6.0 cm                                                                                                                                       |
| Description:      | Transparent glaze and cobalt decoration. Landscape with tree decoration, trimmed foot. Flared rim at open mouth above straight sides with no neck. |
| Subject:          | households                                                                                                                                         |
|                   | decorative                                                                                                                                         |
|                   | miniatures                                                                                                                                         |
|                   | E. S. Morse                                                                                                                                        |
| Credit:           | Gift of Catharine Robb Whyte, O. C., Banff, 1979                                                                                                   |
| Catalogue Number: | 102.04.0230                                                                                                                                        |