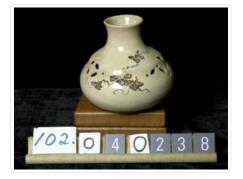

### Images

https://archives.whyte.org/en/permalink/artifact102.04.0238

| Title:            | Vase                                                                                                                                                                                                                                                                                                 |
|-------------------|------------------------------------------------------------------------------------------------------------------------------------------------------------------------------------------------------------------------------------------------------------------------------------------------------|
| Date:             | 1870 – 1935                                                                                                                                                                                                                                                                                          |
| Material:         | ceramic                                                                                                                                                                                                                                                                                              |
| Dimensions:       | 8.5 x 8.7 cm                                                                                                                                                                                                                                                                                         |
| Description:      | Small spheroid vase with cylindrical neck, beige glaze with black, red, gold, green enamel over-glazes in flower pattern. Flat and trimmed foot. Neck has 2.2 cm. diameter, two sections of punch pattern which possibly created depression which runs the circumference. Signature stamp near base. |
| Subject:          | households                                                                                                                                                                                                                                                                                           |
|                   | decorative                                                                                                                                                                                                                                                                                           |
|                   | miniatures                                                                                                                                                                                                                                                                                           |
|                   | E. S. Morse                                                                                                                                                                                                                                                                                          |
| Credit:           | Gift of Catharine Robb Whyte, O. C., Banff, 1979                                                                                                                                                                                                                                                     |
| Catalogue Number: | 102.04.0238                                                                                                                                                                                                                                                                                          |