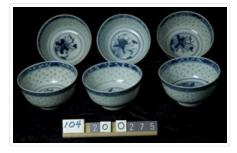

#### Images

https://archives.whyte.org/en/permalink/artifact104.20.0276%20a-d

| Title:            | Bowl Set                                                                                                                                                             |
|-------------------|----------------------------------------------------------------------------------------------------------------------------------------------------------------------|
| Date:             | 1870 – 1890                                                                                                                                                          |
| Material:         | ceramic                                                                                                                                                              |
| Dimensions:       | 5.3 x 11.5 cm                                                                                                                                                        |
| Description:      | Porcelain with rice seed design, transparent over glaze. Floral design inside. Rim border design inside and out, leaf design near base, bottom signed, trimmed foot. |
| Subject:          | households                                                                                                                                                           |
|                   | Edith Morse Robb                                                                                                                                                     |
|                   | Edward S. Morse                                                                                                                                                      |
| Credit:           | Gift of Catharine Robb Whyte, O. C., Banff, 1979                                                                                                                     |
| Catalogue Number: | 104.20.0276 a-d                                                                                                                                                      |