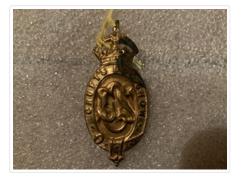

#### Images

https://archives.whyte.org/en/permalink/artifact105.02.0074

| Title:            | Pin                                                                                                                                                                                                                                                                                                                                                        |
|-------------------|------------------------------------------------------------------------------------------------------------------------------------------------------------------------------------------------------------------------------------------------------------------------------------------------------------------------------------------------------------|
| Date:             | 1930 – 1950                                                                                                                                                                                                                                                                                                                                                |
| Material:         | metal                                                                                                                                                                                                                                                                                                                                                      |
| Dimensions:       | 0.8 x 2.6 x 5.8 cm                                                                                                                                                                                                                                                                                                                                         |
| Description:      | A gold-coloured pressed relief metal pin in the shape of an oval belt reading "Cruft's Dog Show" around an intertwined monogram "SSC" at centre. There is a crown at the top (similar to military buttons #103.07.0060 c-g) of the pin. The reverse image of the impression can be seen on the back, and a hooked pin is soldered to the top of the crown. |
| Subject:          | animals, dog                                                                                                                                                                                                                                                                                                                                               |
|                   | insignia                                                                                                                                                                                                                                                                                                                                                   |
|                   | souvenirs                                                                                                                                                                                                                                                                                                                                                  |
| Credit:           | Gift of Pearl Evelyn Moore, Banff, 1979                                                                                                                                                                                                                                                                                                                    |
| Catalogue Number: | 105.02.0074                                                                                                                                                                                                                                                                                                                                                |