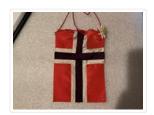

# Flag

https://archives.whyte.org/en/permalink/artifact109.02.0041

| Title:<br>Date:   | Flag<br>1937 – 1949                                                                                                                                                                                                                                                                                                                                                                                        |
|-------------------|------------------------------------------------------------------------------------------------------------------------------------------------------------------------------------------------------------------------------------------------------------------------------------------------------------------------------------------------------------------------------------------------------------|
| Material:         | fibre; hair                                                                                                                                                                                                                                                                                                                                                                                                |
| Dimensions:       | 100.5 x 164.0 cm                                                                                                                                                                                                                                                                                                                                                                                           |
| Description:      | Flag of Norway; home-made, machine sewn. A blue cross imposed upon<br>a white cross on a red background. The cross runs horizontally. The blue<br>cross is made of wool while the white and red material is of cotton. The<br>dye from the blue material has run in several areas on the white cross.<br>Each section is a separate piece so that the flag is reversible. All seams<br>are clean finished. |
| Credit:           | Gift of Catharine Robb Whyte, O. C., Banff, 1979                                                                                                                                                                                                                                                                                                                                                           |
| Catalogue Number: | 109.02.0041                                                                                                                                                                                                                                                                                                                                                                                                |