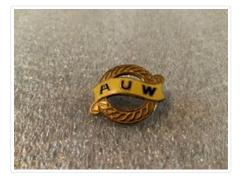

#### Images

https://archives.whyte.org/en/permalink/artifact103.09.0124

| Title:            | Pin                                                                                                                                                                                                                                                                                                                                                                        |
|-------------------|----------------------------------------------------------------------------------------------------------------------------------------------------------------------------------------------------------------------------------------------------------------------------------------------------------------------------------------------------------------------------|
| Date:             | 1930 – 1950                                                                                                                                                                                                                                                                                                                                                                |
| Material:         | metal                                                                                                                                                                                                                                                                                                                                                                      |
| Dimensions:       | 1.9 x 0.5 x 2.2 cm                                                                                                                                                                                                                                                                                                                                                         |
| Description:      | A small gold coloured circle with "A.U.W." on yellow banner across.<br>Circle textured to give impression of twisted fibres. Yellow enamelled<br>banner curls from behind, flows across centre of cut out circle, and rolls<br>behind on the opposite side. Enamelled in blue on banner are the letters.<br>Hinged pin horizontally across back fastens under curled hook. |
| Subject:          | Whyte home<br>organizations<br>A.U.W.                                                                                                                                                                                                                                                                                                                                      |
| Credit:           | Gift of Catharine Robb Whyte, O. C., Banff, 1979                                                                                                                                                                                                                                                                                                                           |
| Catalogue Number: | 103.09.0124                                                                                                                                                                                                                                                                                                                                                                |