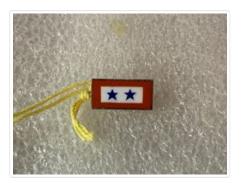

#### Images

https://archives.whyte.org/en/permalink/artifact103.09.0066

| Title:            | Pin                                                                                          |
|-------------------|----------------------------------------------------------------------------------------------|
| Date:             | 1939 – 1945                                                                                  |
| Material:         | metal; enamel                                                                                |
| Dimensions:       | 0.8 x 1.7 cm                                                                                 |
| Description:      | A small rectangular pin with a red border and two blue stars on a white field in the centre. |
| Subject:          | military                                                                                     |
|                   | insignia                                                                                     |
|                   | uniforms                                                                                     |
| Credit:           | Gift of Pearl Evelyn Moore, Banff, 1979                                                      |
| Catalogue Number: | 103.09.0066                                                                                  |