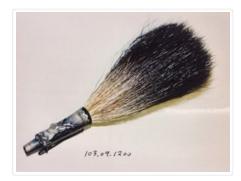

#### Images

https://archives.whyte.org/en/permalink/artifact103.09.1200

| Title:            | Pin                                                                                                                                                                                                                                                         |
|-------------------|-------------------------------------------------------------------------------------------------------------------------------------------------------------------------------------------------------------------------------------------------------------|
| Date:             | 1930 – 1950                                                                                                                                                                                                                                                 |
| Material:         | metal; hair                                                                                                                                                                                                                                                 |
| Dimensions:       | 6.0 x 14.0 cm                                                                                                                                                                                                                                               |
| Description:      | Metal cone shaped pin with elk or deer emblem and oak leaves in relief.<br>Brush-like tuft of natural animal hair, light to dark with grizzled tips<br>protrudes from metal cone with green yarn at base of tuft. Possibly a<br>fraternal organization pin. |
| Subject:          | organizations                                                                                                                                                                                                                                               |
|                   | Ernst Niederer                                                                                                                                                                                                                                              |
|                   | guiding                                                                                                                                                                                                                                                     |
| Credit:           | Gift of Ernie Niederer, Victoria, 2001                                                                                                                                                                                                                      |
| Catalogue Number: | 103.09.1200                                                                                                                                                                                                                                                 |