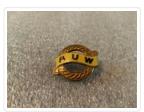

#### Images

https://archives.whyte.org/en/permalink/artifact103.09.0124

| Title:            | Pin                                                                                                                                                                                                                                                                                                                                                                        |
|-------------------|----------------------------------------------------------------------------------------------------------------------------------------------------------------------------------------------------------------------------------------------------------------------------------------------------------------------------------------------------------------------------|
| Date:             | 1930 – 1950                                                                                                                                                                                                                                                                                                                                                                |
| Material:         | metal                                                                                                                                                                                                                                                                                                                                                                      |
| Dimensions:       | 1.9 x 0.5 x 2.2 cm                                                                                                                                                                                                                                                                                                                                                         |
| Description:      | A small gold coloured circle with "A.U.W." on yellow banner across.<br>Circle textured to give impression of twisted fibres. Yellow enamelled<br>banner curls from behind, flows across centre of cut out circle, and rolls<br>behind on the opposite side. Enamelled in blue on banner are the letters.<br>Hinged pin horizontally across back fastens under curled hook. |
| Subject:          | Whyte home<br>organizations<br>A.U.W.                                                                                                                                                                                                                                                                                                                                      |
| Credit:           | Gift of Catharine Robb Whyte, O. C., Banff, 1979                                                                                                                                                                                                                                                                                                                           |
| Catalogue Number: | 103.09.0124                                                                                                                                                                                                                                                                                                                                                                |