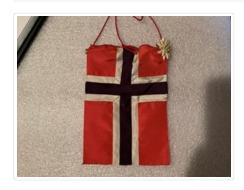

# Flag

https://archives.whyte.org/en/permalink/artifact109.02.0041

| Title:<br>Date:   | Flag<br>1937 – 1949                                                                                                                                                                                                                                                                                                                                                                                        |
|-------------------|------------------------------------------------------------------------------------------------------------------------------------------------------------------------------------------------------------------------------------------------------------------------------------------------------------------------------------------------------------------------------------------------------------|
| Material:         | fibre; hair                                                                                                                                                                                                                                                                                                                                                                                                |
| Dimensions:       | 100.5 x 164.0 cm                                                                                                                                                                                                                                                                                                                                                                                           |
| Description:      | Flag of Norway; home-made, machine sewn. A blue cross imposed upon<br>a white cross on a red background. The cross runs horizontally. The blue<br>cross is made of wool while the white and red material is of cotton. The<br>dye from the blue material has run in several areas on the white cross.<br>Each section is a separate piece so that the flag is reversible. All seams<br>are clean finished. |
| Credit:           | Gift of Catharine Robb Whyte, O. C., Banff, 1979                                                                                                                                                                                                                                                                                                                                                           |
| Catalogue Number: | 109.02.0041                                                                                                                                                                                                                                                                                                                                                                                                |