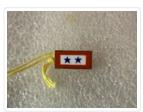

#### Images

https://archives.whyte.org/en/permalink/artifact103.09.0066

| Title:            | Pin                                                                                          |
|-------------------|----------------------------------------------------------------------------------------------|
| Date:             | 1939 – 1945                                                                                  |
| Material:         | metal; enamel                                                                                |
| Dimensions:       | 0.8 x 1.7 cm                                                                                 |
| Description:      | A small rectangular pin with a red border and two blue stars on a white field in the centre. |
| Subject:          | military                                                                                     |
|                   | insignia                                                                                     |
|                   | uniforms                                                                                     |
| Credit:           | Gift of Pearl Evelyn Moore, Banff, 1979                                                      |
| Catalogue Number: | 103.09.0066                                                                                  |