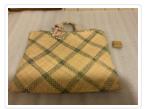

### Images

https://archives.whyte.org/en/permalink/artifact103.08.0067

| Title:            | Purse                                                                                                                                                                                                                                                                                                                      |
|-------------------|----------------------------------------------------------------------------------------------------------------------------------------------------------------------------------------------------------------------------------------------------------------------------------------------------------------------------|
| Date:             | 1930 – 1955                                                                                                                                                                                                                                                                                                                |
| Material:         | fibre                                                                                                                                                                                                                                                                                                                      |
| Dimensions:       | 29.5 x 36.5 cm                                                                                                                                                                                                                                                                                                             |
| Description:      | A square, flat, woven straw bag, woven with natural and coloured straw to create a red and green plaid pattern. The bag has a pink velvet twisted wire animal (dog?) with bouquets of artificial flowers near the two small loop handles. Inside is a small woven pouch with a blue tile in it (3.5 cm x 3.6 cm x 1.0 cm). |
| Subject:          | households                                                                                                                                                                                                                                                                                                                 |
|                   | crafts                                                                                                                                                                                                                                                                                                                     |
|                   | weaving                                                                                                                                                                                                                                                                                                                    |
|                   | animals                                                                                                                                                                                                                                                                                                                    |
| Credit:           | Gift of Pearl Evelyn Moore, Banff, 1979                                                                                                                                                                                                                                                                                    |
| Catalogue Number: | 103.08.0067                                                                                                                                                                                                                                                                                                                |