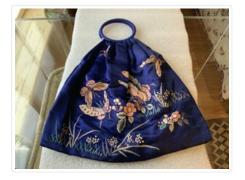

#### https://archives.whyte.org/en/permalink/artifact103.08.0044

| Title:            | Purse                                                                                                                                                                                                                                                                                                                          |
|-------------------|--------------------------------------------------------------------------------------------------------------------------------------------------------------------------------------------------------------------------------------------------------------------------------------------------------------------------------|
| Date:             | 1930 – 1950                                                                                                                                                                                                                                                                                                                    |
| Material:         | fibre, silk                                                                                                                                                                                                                                                                                                                    |
| Dimensions:       | 30.0 x 35.0 cm                                                                                                                                                                                                                                                                                                                 |
| Description:      | A navy blue square silk bag which attaches to two hoop handles which<br>have been wrapped with navy blue thread. The bag is decorated with a<br>delicate scene of butterflies hovering over flowers and grass blades that<br>has been embroidered with pink, brown, white and green silk thread and<br>embellished with beads. |
| Subject:          | households                                                                                                                                                                                                                                                                                                                     |
|                   | crafts                                                                                                                                                                                                                                                                                                                         |
|                   | needlework                                                                                                                                                                                                                                                                                                                     |
|                   | beadwork                                                                                                                                                                                                                                                                                                                       |
| Credit:           | Gift of Pearl Evelyn Moore, Banff, 1979                                                                                                                                                                                                                                                                                        |
| Catalogue Number: | 103.08.0044                                                                                                                                                                                                                                                                                                                    |