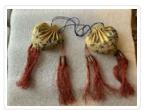

### Images

https://archives.whyte.org/en/permalink/artifact103.08.0040%20a%2cb

| Title:            | Purse                                                                                                                                                                                                                                                                              |
|-------------------|------------------------------------------------------------------------------------------------------------------------------------------------------------------------------------------------------------------------------------------------------------------------------------|
| Date:             | 1920 – 1935                                                                                                                                                                                                                                                                        |
| Material:         | fibre, silk                                                                                                                                                                                                                                                                        |
| Dimensions:       | 2.0 x 7.0 x 7.0 cm                                                                                                                                                                                                                                                                 |
| Description:      | Two matching small gold silk drawstring purses whose drawstrings are<br>tied together. Each purse has delicate purple and blue flowers<br>embroidered with silk and metallic thread, and two long red silk tassels<br>hanging from the top of either side. Both purses are padded. |
| Subject:          | households                                                                                                                                                                                                                                                                         |
|                   | crafts                                                                                                                                                                                                                                                                             |
|                   | needlework                                                                                                                                                                                                                                                                         |
| Credit:           | Gift of Pearl Evelyn Moore, Banff, 1979                                                                                                                                                                                                                                            |
| Catalogue Number: | 103.08.0040 a,b                                                                                                                                                                                                                                                                    |