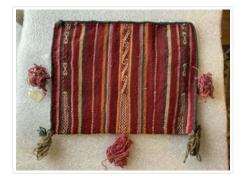

#### https://archives.whyte.org/en/permalink/artifact103.08.0062

| Title:            | Purse                                                                                                                                                                                                                                                                              |
|-------------------|------------------------------------------------------------------------------------------------------------------------------------------------------------------------------------------------------------------------------------------------------------------------------------|
| Date:             | 1950 – 1960                                                                                                                                                                                                                                                                        |
| Material:         | hair, sheep                                                                                                                                                                                                                                                                        |
| Dimensions:       | 15.0 x 19.5 cm                                                                                                                                                                                                                                                                     |
| Description:      | A rectangular, flat, red wool bag with pink, orange, yellow, green and<br>white narrow stripes between three vertical red and white patterned<br>bands. The purse has a green tassel at each of the bottom corners and a<br>pink tassel at the middle of each side and the bottom. |
| Subject:          | households                                                                                                                                                                                                                                                                         |
|                   | crafts                                                                                                                                                                                                                                                                             |
|                   | weaving                                                                                                                                                                                                                                                                            |
|                   | needlework                                                                                                                                                                                                                                                                         |
| Credit:           | Gift of Pearl Evelyn Moore, Banff, 1979                                                                                                                                                                                                                                            |
| Catalogue Number: | 103.08.0062                                                                                                                                                                                                                                                                        |