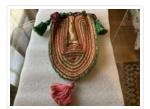

#### https://archives.whyte.org/en/permalink/artifact103.08.0063

| Title:            | Purse                                                                                                                                                                                                                                                                                                                              |
|-------------------|------------------------------------------------------------------------------------------------------------------------------------------------------------------------------------------------------------------------------------------------------------------------------------------------------------------------------------|
| Date:             | 1920 – 1950                                                                                                                                                                                                                                                                                                                        |
| Material:         | fibre, cotton                                                                                                                                                                                                                                                                                                                      |
| Dimensions:       | 16.0 x 32.0 cm                                                                                                                                                                                                                                                                                                                     |
| Description:      | A pouch-shaped bag of white cotton with a drawstring at the neck. The<br>bag is decorated with narrow bands of red, green and yellow embroidery<br>following the shape of the bag, and with a pink tassel at the bottom. The<br>bag's drawstring is made of twisted pink and black threads, and has a<br>green tassel at each end. |
| Subject:          | households                                                                                                                                                                                                                                                                                                                         |
|                   | crafts                                                                                                                                                                                                                                                                                                                             |
|                   | needlework                                                                                                                                                                                                                                                                                                                         |
| Credit:           | Gift of Pearl Evelyn Moore, Banff, 1979                                                                                                                                                                                                                                                                                            |
| Catalogue Number: | 103.08.0063                                                                                                                                                                                                                                                                                                                        |