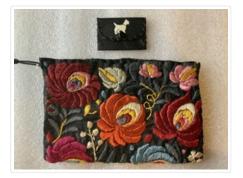

### Images

https://archives.whyte.org/en/permalink/artifact103.08.0065%20a%2cb

| Title:            | Purse                                                                                                                                                                                                                                                                                                                          |
|-------------------|--------------------------------------------------------------------------------------------------------------------------------------------------------------------------------------------------------------------------------------------------------------------------------------------------------------------------------|
| Date:             | 1910 – 1930                                                                                                                                                                                                                                                                                                                    |
| Material:         | (a) fibre, cotton; (b) skin                                                                                                                                                                                                                                                                                                    |
| Dimensions:       | 14.5 (a); 5.0 (b) x 22.5 (a); 7.5 (b) cm                                                                                                                                                                                                                                                                                       |
| Description:      | A purse that has a small change purse inside. The purse (a) is a black<br>polished cotton clutch purse covered with crewel work flowers of vibrant<br>reds, blues, pinks, yellows and white. The purse has a small loop handle.<br>The change purse (b) is a small leather coin purse with a white Scottie<br>dog on the flap. |
| Subject:          | households                                                                                                                                                                                                                                                                                                                     |
|                   | crafts                                                                                                                                                                                                                                                                                                                         |
|                   | needlework                                                                                                                                                                                                                                                                                                                     |
| Credit:           | Gift of Pearl Evelyn Moore, Banff, 1979                                                                                                                                                                                                                                                                                        |
| Catalogue Number: | 103.08.0065 a,b                                                                                                                                                                                                                                                                                                                |