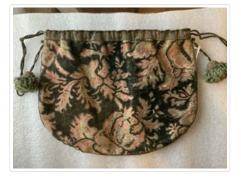

### Images

https://archives.whyte.org/en/permalink/artifact103.08.0065%20a%2cb

| Title:            | Purse                                                                                                                                                                                                                                                                                                                          |
|-------------------|--------------------------------------------------------------------------------------------------------------------------------------------------------------------------------------------------------------------------------------------------------------------------------------------------------------------------------|
| Date:             | 1910 – 1930                                                                                                                                                                                                                                                                                                                    |
| Material:         | (a) fibre, cotton; (b) skin                                                                                                                                                                                                                                                                                                    |
| Dimensions:       | 14.5 (a); 5.0 (b) x 22.5 (a); 7.5 (b) cm                                                                                                                                                                                                                                                                                       |
| Description:      | A purse that has a small change purse inside. The purse (a) is a black<br>polished cotton clutch purse covered with crewel work flowers of vibrant<br>reds, blues, pinks, yellows and white. The purse has a small loop handle.<br>The change purse (b) is a small leather coin purse with a white Scottie<br>dog on the flap. |
| Subject:          | households                                                                                                                                                                                                                                                                                                                     |
|                   | crafts                                                                                                                                                                                                                                                                                                                         |
|                   | needlework                                                                                                                                                                                                                                                                                                                     |
| Credit:           | Gift of Pearl Evelyn Moore, Banff, 1979                                                                                                                                                                                                                                                                                        |
| Catalogue Number: | 103.08.0065 a,b                                                                                                                                                                                                                                                                                                                |