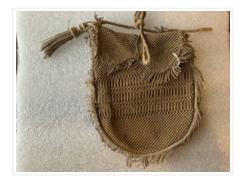

### Images

https://archives.whyte.org/en/permalink/artifact103.08.0054

| Title:            | Purse                                                                                                                                                                                                                                        |
|-------------------|----------------------------------------------------------------------------------------------------------------------------------------------------------------------------------------------------------------------------------------------|
| Date:             | 1900 – 1920                                                                                                                                                                                                                                  |
| Material:         | fibre                                                                                                                                                                                                                                        |
| Dimensions:       | 14.0 x 24.0 cm                                                                                                                                                                                                                               |
| Description:      | A crocheted brown cord sack-shaped bag with three horizontal openwork<br>bands. There is a short fringe around the sides, the bottom, and also<br>along the shaped top. The bag is fastened with a button, and has one<br>tassel at the top. |
| Subject:          | households                                                                                                                                                                                                                                   |
|                   | crafts                                                                                                                                                                                                                                       |
|                   | needlework                                                                                                                                                                                                                                   |
| Credit:           | Gift of Pearl Evelyn Moore, Banff, 1979                                                                                                                                                                                                      |
| Catalogue Number: | 103.08.0054                                                                                                                                                                                                                                  |