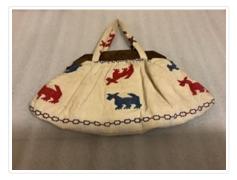

### Images

https://archives.whyte.org/en/permalink/artifact103.08.0058

| Title:            | Purse                                                                                                                                                                                 |
|-------------------|---------------------------------------------------------------------------------------------------------------------------------------------------------------------------------------|
| Date:             | 1930 – 1950                                                                                                                                                                           |
| Material:         | fibre, cotton; wood                                                                                                                                                                   |
| Dimensions:       | 38.5 x 41.0 cm                                                                                                                                                                        |
| Description:      | A white cotton handbag decorated with red and green animals worked in cross stitch. The bag has a wooden frame at the opening, and two short handles of the same material as the bag. |
| Subject:          | households                                                                                                                                                                            |
|                   | crafts                                                                                                                                                                                |
|                   | needlework                                                                                                                                                                            |
| Credit:           | Gift of Pearl Evelyn Moore, Banff, 1979                                                                                                                                               |
| Catalogue Number: | 103.08.0058                                                                                                                                                                           |