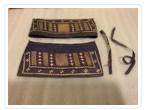

### Images

https://archives.whyte.org/en/permalink/artifact103.08.0071

| Title:            | Purse                                                                                                                                                                             |
|-------------------|-----------------------------------------------------------------------------------------------------------------------------------------------------------------------------------|
| Date:             | 1945 – 1960                                                                                                                                                                       |
| Material:         | fibre                                                                                                                                                                             |
| Dimensions:       | 19.0 x 35.0 cm                                                                                                                                                                    |
| Description:      | A two piece handbag made in the envelope style. The purse is made of<br>woven purple straw with a central pattern of red and natural straw, and<br>border pattern of white straw. |
| Subject:          | households                                                                                                                                                                        |
|                   | crafts                                                                                                                                                                            |
|                   | weaving                                                                                                                                                                           |
| Credit:           | Gift of Pearl Evelyn Moore, Banff, 1979                                                                                                                                           |
| Catalogue Number: | 103.08.0071                                                                                                                                                                       |