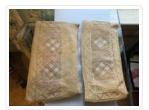

#### https://archives.whyte.org/en/permalink/artifact103.08.0063

| Title:            | Purse                                                                                                                                                                                                                                                                                                                              |
|-------------------|------------------------------------------------------------------------------------------------------------------------------------------------------------------------------------------------------------------------------------------------------------------------------------------------------------------------------------|
| Date:             | 1920 – 1950                                                                                                                                                                                                                                                                                                                        |
| Material:         | fibre, cotton                                                                                                                                                                                                                                                                                                                      |
| Dimensions:       | 16.0 x 32.0 cm                                                                                                                                                                                                                                                                                                                     |
| Description:      | A pouch-shaped bag of white cotton with a drawstring at the neck. The<br>bag is decorated with narrow bands of red, green and yellow embroidery<br>following the shape of the bag, and with a pink tassel at the bottom. The<br>bag's drawstring is made of twisted pink and black threads, and has a<br>green tassel at each end. |
| Subject:          | households                                                                                                                                                                                                                                                                                                                         |
|                   | crafts                                                                                                                                                                                                                                                                                                                             |
|                   | needlework                                                                                                                                                                                                                                                                                                                         |
| Credit:           | Gift of Pearl Evelyn Moore, Banff, 1979                                                                                                                                                                                                                                                                                            |
| Catalogue Number: | 103.08.0063                                                                                                                                                                                                                                                                                                                        |