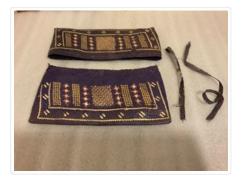

### Images

https://archives.whyte.org/en/permalink/artifact103.08.0071

| Title:            | Purse                                                                                                                                                                             |
|-------------------|-----------------------------------------------------------------------------------------------------------------------------------------------------------------------------------|
| Date:             | 1945 – 1960                                                                                                                                                                       |
| Material:         | fibre                                                                                                                                                                             |
| Dimensions:       | 19.0 x 35.0 cm                                                                                                                                                                    |
| Description:      | A two piece handbag made in the envelope style. The purse is made of<br>woven purple straw with a central pattern of red and natural straw, and<br>border pattern of white straw. |
| Subject:          | households                                                                                                                                                                        |
|                   | crafts                                                                                                                                                                            |
|                   | weaving                                                                                                                                                                           |
| Credit:           | Gift of Pearl Evelyn Moore, Banff, 1979                                                                                                                                           |
| Catalogue Number: | 103.08.0071                                                                                                                                                                       |