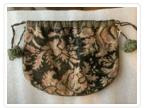

### Images

https://archives.whyte.org/en/permalink/artifact103.08.0065%20a%2cb

| Title:            | Purse                                                                                                                                                                                                                                                                                                                          |
|-------------------|--------------------------------------------------------------------------------------------------------------------------------------------------------------------------------------------------------------------------------------------------------------------------------------------------------------------------------|
| Date:             | 1910 – 1930                                                                                                                                                                                                                                                                                                                    |
| Material:         | (a) fibre, cotton; (b) skin                                                                                                                                                                                                                                                                                                    |
| Dimensions:       | 14.5 (a); 5.0 (b) x 22.5 (a); 7.5 (b) cm                                                                                                                                                                                                                                                                                       |
| Description:      | A purse that has a small change purse inside. The purse (a) is a black<br>polished cotton clutch purse covered with crewel work flowers of vibrant<br>reds, blues, pinks, yellows and white. The purse has a small loop handle.<br>The change purse (b) is a small leather coin purse with a white Scottie<br>dog on the flap. |
| Subject:          | households                                                                                                                                                                                                                                                                                                                     |
|                   | crafts                                                                                                                                                                                                                                                                                                                         |
|                   | needlework                                                                                                                                                                                                                                                                                                                     |
| Credit:           | Gift of Pearl Evelyn Moore, Banff, 1979                                                                                                                                                                                                                                                                                        |
| Catalogue Number: | 103.08.0065 a,b                                                                                                                                                                                                                                                                                                                |