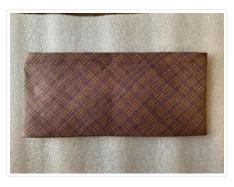

### Images

https://archives.whyte.org/en/permalink/artifact103.08.0071

| Title:            | Purse                                                                                                                                                                             |
|-------------------|-----------------------------------------------------------------------------------------------------------------------------------------------------------------------------------|
| Date:             | 1945 – 1960                                                                                                                                                                       |
| Material:         | fibre                                                                                                                                                                             |
| Dimensions:       | 19.0 x 35.0 cm                                                                                                                                                                    |
| Description:      | A two piece handbag made in the envelope style. The purse is made of<br>woven purple straw with a central pattern of red and natural straw, and<br>border pattern of white straw. |
| Subject:          | households                                                                                                                                                                        |
|                   | crafts                                                                                                                                                                            |
|                   | weaving                                                                                                                                                                           |
| Credit:           | Gift of Pearl Evelyn Moore, Banff, 1979                                                                                                                                           |
| Catalogue Number: | 103.08.0071                                                                                                                                                                       |