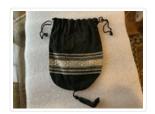

### Purse

https://archives.whyte.org/en/permalink/artifact103.08.0039

| Title:            | Purse                                                                                                                                                                                                                                                                               |
|-------------------|-------------------------------------------------------------------------------------------------------------------------------------------------------------------------------------------------------------------------------------------------------------------------------------|
| Date:             | 1930 – 1950                                                                                                                                                                                                                                                                         |
| Material:         | fibre, cotton                                                                                                                                                                                                                                                                       |
| Dimensions:       | 14.0 x 31.5 cm                                                                                                                                                                                                                                                                      |
| Description:      | A pouch shaped black cotton drawstring bag with a single tassel hanging<br>from the bottom edge. The bag is decorated with a wide white cotton<br>band with white flowers that runs horizontally around the centre of the bag<br>and, in turn, is bordered by narrower white bands. |
| Subject:          | households                                                                                                                                                                                                                                                                          |
|                   | crafts                                                                                                                                                                                                                                                                              |
|                   | neddlework                                                                                                                                                                                                                                                                          |
| Credit:           | Gift of Pearl Evelyn Moore, Banff, 1979                                                                                                                                                                                                                                             |
| Catalogue Number: | 103.08.0039                                                                                                                                                                                                                                                                         |