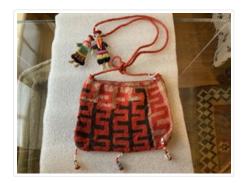

#### https://archives.whyte.org/en/permalink/artifact103.08.0061

| Title:            | Purse                                                                                                                                                                                                                                 |
|-------------------|---------------------------------------------------------------------------------------------------------------------------------------------------------------------------------------------------------------------------------------|
| Date:             | 1945 – 1955                                                                                                                                                                                                                           |
| Material:         | hair, sheep                                                                                                                                                                                                                           |
| Dimensions:       | 18.5 x 14.5 cm                                                                                                                                                                                                                        |
| Description:      | A flat, rectangular, bag of white and black wool with red vertical zig-zag<br>bands. The bag has three beaded tassels hanging from the bottom edge,<br>and two knitted multicoloured dolls hanging from the bag's long red<br>handle. |
| Subject:          | households                                                                                                                                                                                                                            |
|                   | crafts                                                                                                                                                                                                                                |
|                   | beadwork                                                                                                                                                                                                                              |
|                   | needlework                                                                                                                                                                                                                            |
|                   | weaving                                                                                                                                                                                                                               |
| Credit:           | Gift of Pearl Evelyn Moore, Banff, 1979                                                                                                                                                                                               |
| Catalogue Number: | 103.08.0061                                                                                                                                                                                                                           |