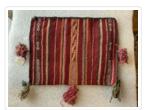

#### https://archives.whyte.org/en/permalink/artifact103.08.0062

| Title:            | Purse                                                                                                                                                                                                                                                                              |
|-------------------|------------------------------------------------------------------------------------------------------------------------------------------------------------------------------------------------------------------------------------------------------------------------------------|
| Date:             | 1950 – 1960                                                                                                                                                                                                                                                                        |
| Material:         | hair, sheep                                                                                                                                                                                                                                                                        |
| Dimensions:       | 15.0 x 19.5 cm                                                                                                                                                                                                                                                                     |
| Description:      | A rectangular, flat, red wool bag with pink, orange, yellow, green and<br>white narrow stripes between three vertical red and white patterned<br>bands. The purse has a green tassel at each of the bottom corners and a<br>pink tassel at the middle of each side and the bottom. |
| Subject:          | households                                                                                                                                                                                                                                                                         |
|                   | crafts                                                                                                                                                                                                                                                                             |
|                   | weaving                                                                                                                                                                                                                                                                            |
|                   | needlework                                                                                                                                                                                                                                                                         |
| Credit:           | Gift of Pearl Evelyn Moore, Banff, 1979                                                                                                                                                                                                                                            |
| Catalogue Number: | 103.08.0062                                                                                                                                                                                                                                                                        |