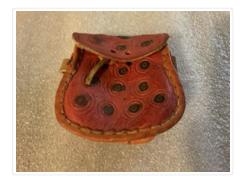

### Images

https://archives.whyte.org/en/permalink/artifact103.08.0052

| Title:            | Purse                                                                                                                                                                                                                        |
|-------------------|------------------------------------------------------------------------------------------------------------------------------------------------------------------------------------------------------------------------------|
| Date:             | 1930 – 1950                                                                                                                                                                                                                  |
| Material:         | skin                                                                                                                                                                                                                         |
| Dimensions:       | 9.0 x 8.0 cm                                                                                                                                                                                                                 |
| Description:      | A small red stained leather purse with a flap that fastens with a leather thong. The bag is finished with a natural leather hand-stitched binding, and decorated with an embossed circular design with blue stained centres. |
| Subject:          | households                                                                                                                                                                                                                   |
|                   | crafts                                                                                                                                                                                                                       |
|                   | tooling                                                                                                                                                                                                                      |
| Credit:           | Gift of Pearl Evelyn Moore, Banff, 1979                                                                                                                                                                                      |
| Catalogue Number: | 103.08.0052                                                                                                                                                                                                                  |