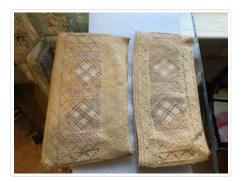

#### https://archives.whyte.org/en/permalink/artifact103.08.0063

| Title:            | Purse                                                                                                                                                                                                                                                                                                                              |
|-------------------|------------------------------------------------------------------------------------------------------------------------------------------------------------------------------------------------------------------------------------------------------------------------------------------------------------------------------------|
| Date:             | 1920 – 1950                                                                                                                                                                                                                                                                                                                        |
| Material:         | fibre, cotton                                                                                                                                                                                                                                                                                                                      |
| Dimensions:       | 16.0 x 32.0 cm                                                                                                                                                                                                                                                                                                                     |
| Description:      | A pouch-shaped bag of white cotton with a drawstring at the neck. The<br>bag is decorated with narrow bands of red, green and yellow embroidery<br>following the shape of the bag, and with a pink tassel at the bottom. The<br>bag's drawstring is made of twisted pink and black threads, and has a<br>green tassel at each end. |
| Subject:          | households                                                                                                                                                                                                                                                                                                                         |
|                   | crafts                                                                                                                                                                                                                                                                                                                             |
|                   | needlework                                                                                                                                                                                                                                                                                                                         |
| Credit:           | Gift of Pearl Evelyn Moore, Banff, 1979                                                                                                                                                                                                                                                                                            |
| Catalogue Number: | 103.08.0063                                                                                                                                                                                                                                                                                                                        |