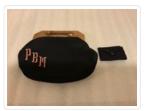

### Images

https://archives.whyte.org/en/permalink/artifact103.08.0057%20a%2cb

| Title:            | Purse                                                                                                                                                                                                                                                                                       |
|-------------------|---------------------------------------------------------------------------------------------------------------------------------------------------------------------------------------------------------------------------------------------------------------------------------------------|
| Date:             | 1930 – 1945                                                                                                                                                                                                                                                                                 |
| Material:         | hair, sheep; fibre; wood                                                                                                                                                                                                                                                                    |
| Dimensions:       | 23.5 (a); 6.0 (b) x 27.0 (a); 9.5 (b) cm                                                                                                                                                                                                                                                    |
| Description:      | A handbag (a) and matching change purse (b). The navy blue wool<br>handbag has carved wooden handles, a satin lining, and a red and white<br>monogram " P.B.M." worked in cross stitch. The change purse, found<br>inside the purse, is also made of navy blue wool and has a pointed flap. |
| Subject:          | households                                                                                                                                                                                                                                                                                  |
|                   | Pearl Moore                                                                                                                                                                                                                                                                                 |
|                   | crafts                                                                                                                                                                                                                                                                                      |
|                   | needlework                                                                                                                                                                                                                                                                                  |
| Credit:           | Gift of Pearl Evelyn Moore, Banff, 1979                                                                                                                                                                                                                                                     |
| Catalogue Number: | 103.08.0057 a,b                                                                                                                                                                                                                                                                             |