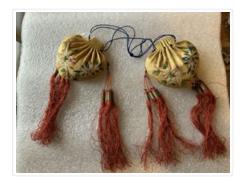

### Images

https://archives.whyte.org/en/permalink/artifact103.08.0040%20a%2cb

| Title:            | Purse                                                                                                                                                                                                                                                                              |
|-------------------|------------------------------------------------------------------------------------------------------------------------------------------------------------------------------------------------------------------------------------------------------------------------------------|
| Date:             | 1920 – 1935                                                                                                                                                                                                                                                                        |
| Material:         | fibre, silk                                                                                                                                                                                                                                                                        |
| Dimensions:       | 2.0 x 7.0 x 7.0 cm                                                                                                                                                                                                                                                                 |
| Description:      | Two matching small gold silk drawstring purses whose drawstrings are<br>tied together. Each purse has delicate purple and blue flowers<br>embroidered with silk and metallic thread, and two long red silk tassels<br>hanging from the top of either side. Both purses are padded. |
| Subject:          | households                                                                                                                                                                                                                                                                         |
|                   | crafts                                                                                                                                                                                                                                                                             |
|                   | needlework                                                                                                                                                                                                                                                                         |
| Credit:           | Gift of Pearl Evelyn Moore, Banff, 1979                                                                                                                                                                                                                                            |
| Catalogue Number: | 103.08.0040 a,b                                                                                                                                                                                                                                                                    |