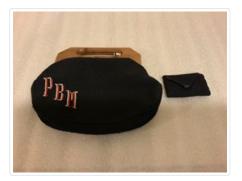

### Images

https://archives.whyte.org/en/permalink/artifact103.08.0057%20a%2cb

| Title:            | Purse                                                                                                                                                                                                                                                                                       |
|-------------------|---------------------------------------------------------------------------------------------------------------------------------------------------------------------------------------------------------------------------------------------------------------------------------------------|
| Date:             | 1930 – 1945                                                                                                                                                                                                                                                                                 |
| Material:         | hair, sheep; fibre; wood                                                                                                                                                                                                                                                                    |
| Dimensions:       | 23.5 (a); 6.0 (b) x 27.0 (a); 9.5 (b) cm                                                                                                                                                                                                                                                    |
| Description:      | A handbag (a) and matching change purse (b). The navy blue wool<br>handbag has carved wooden handles, a satin lining, and a red and white<br>monogram " P.B.M." worked in cross stitch. The change purse, found<br>inside the purse, is also made of navy blue wool and has a pointed flap. |
| Subject:          | households                                                                                                                                                                                                                                                                                  |
|                   | Pearl Moore                                                                                                                                                                                                                                                                                 |
|                   | crafts                                                                                                                                                                                                                                                                                      |
|                   | needlework                                                                                                                                                                                                                                                                                  |
| Credit:           | Gift of Pearl Evelyn Moore, Banff, 1979                                                                                                                                                                                                                                                     |
| Catalogue Number: | 103.08.0057 a,b                                                                                                                                                                                                                                                                             |