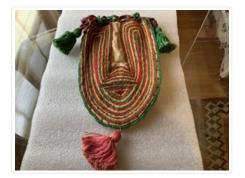

#### https://archives.whyte.org/en/permalink/artifact103.08.0063

| Title:            | Purse                                                                                                                                                                                                                                                                                                                              |
|-------------------|------------------------------------------------------------------------------------------------------------------------------------------------------------------------------------------------------------------------------------------------------------------------------------------------------------------------------------|
| Date:             | 1920 – 1950                                                                                                                                                                                                                                                                                                                        |
| Material:         | fibre, cotton                                                                                                                                                                                                                                                                                                                      |
| Dimensions:       | 16.0 x 32.0 cm                                                                                                                                                                                                                                                                                                                     |
| Description:      | A pouch-shaped bag of white cotton with a drawstring at the neck. The<br>bag is decorated with narrow bands of red, green and yellow embroidery<br>following the shape of the bag, and with a pink tassel at the bottom. The<br>bag's drawstring is made of twisted pink and black threads, and has a<br>green tassel at each end. |
| Subject:          | households                                                                                                                                                                                                                                                                                                                         |
|                   | crafts                                                                                                                                                                                                                                                                                                                             |
|                   | needlework                                                                                                                                                                                                                                                                                                                         |
| Credit:           | Gift of Pearl Evelyn Moore, Banff, 1979                                                                                                                                                                                                                                                                                            |
| Catalogue Number: | 103.08.0063                                                                                                                                                                                                                                                                                                                        |