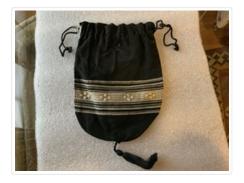

### Purse

https://archives.whyte.org/en/permalink/artifact103.08.0039

| Title:            | Purse                                                                                                                                                                                                                                                                               |
|-------------------|-------------------------------------------------------------------------------------------------------------------------------------------------------------------------------------------------------------------------------------------------------------------------------------|
| Date:             | 1930 – 1950                                                                                                                                                                                                                                                                         |
| Material:         | fibre, cotton                                                                                                                                                                                                                                                                       |
| Dimensions:       | 14.0 x 31.5 cm                                                                                                                                                                                                                                                                      |
| Description:      | A pouch shaped black cotton drawstring bag with a single tassel hanging<br>from the bottom edge. The bag is decorated with a wide white cotton<br>band with white flowers that runs horizontally around the centre of the bag<br>and, in turn, is bordered by narrower white bands. |
| Subject:          | households                                                                                                                                                                                                                                                                          |
|                   | crafts                                                                                                                                                                                                                                                                              |
|                   | neddlework                                                                                                                                                                                                                                                                          |
| Credit:           | Gift of Pearl Evelyn Moore, Banff, 1979                                                                                                                                                                                                                                             |
| Catalogue Number: | 103.08.0039                                                                                                                                                                                                                                                                         |