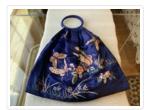

#### https://archives.whyte.org/en/permalink/artifact103.08.0044

| Title:            | Purse                                                                                                                                                                                                                                                                                                                          |
|-------------------|--------------------------------------------------------------------------------------------------------------------------------------------------------------------------------------------------------------------------------------------------------------------------------------------------------------------------------|
| Date:             | 1930 – 1950                                                                                                                                                                                                                                                                                                                    |
| Material:         | fibre, silk                                                                                                                                                                                                                                                                                                                    |
| Dimensions:       | 30.0 x 35.0 cm                                                                                                                                                                                                                                                                                                                 |
| Description:      | A navy blue square silk bag which attaches to two hoop handles which<br>have been wrapped with navy blue thread. The bag is decorated with a<br>delicate scene of butterflies hovering over flowers and grass blades that<br>has been embroidered with pink, brown, white and green silk thread and<br>embellished with beads. |
| Subject:          | households                                                                                                                                                                                                                                                                                                                     |
|                   | crafts                                                                                                                                                                                                                                                                                                                         |
|                   | needlework                                                                                                                                                                                                                                                                                                                     |
|                   | beadwork                                                                                                                                                                                                                                                                                                                       |
| Credit:           | Gift of Pearl Evelyn Moore, Banff, 1979                                                                                                                                                                                                                                                                                        |
| Catalogue Number: | 103.08.0044                                                                                                                                                                                                                                                                                                                    |