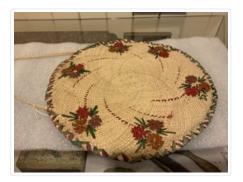

#### https://archives.whyte.org/en/permalink/artifact103.08.0066

| Title:            | Purse                                                                                                                                                                                                                                                                                                                              |
|-------------------|------------------------------------------------------------------------------------------------------------------------------------------------------------------------------------------------------------------------------------------------------------------------------------------------------------------------------------|
| Date:             | 1945 – 1955                                                                                                                                                                                                                                                                                                                        |
| Material:         | fibre, plant; fibre, raffia                                                                                                                                                                                                                                                                                                        |
| Description:      | A circular handbag formed from two woven disks of natural straw that<br>have been sewn together along the outer edge with green and red raffia.<br>The bag is decorated with groups of red, orange and purple flowers with<br>green leaves, each group spaced evenly around the bag. The bag has a<br>single braided straw handle. |
| Subject:          | households                                                                                                                                                                                                                                                                                                                         |
|                   | crafts                                                                                                                                                                                                                                                                                                                             |
|                   | weaving                                                                                                                                                                                                                                                                                                                            |
|                   | needlework                                                                                                                                                                                                                                                                                                                         |
| Credit:           | Gift of Pearl Evelyn Moore, Banff, 1979                                                                                                                                                                                                                                                                                            |
| Catalogue Number: | 103.08.0066                                                                                                                                                                                                                                                                                                                        |