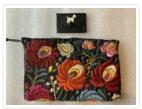

### Images

https://archives.whyte.org/en/permalink/artifact103.08.0065%20a%2cb

| Title:            | Purse                                                                                                                                                                                                                                                                                                                          |
|-------------------|--------------------------------------------------------------------------------------------------------------------------------------------------------------------------------------------------------------------------------------------------------------------------------------------------------------------------------|
| Date:             | 1910 – 1930                                                                                                                                                                                                                                                                                                                    |
| Material:         | (a) fibre, cotton; (b) skin                                                                                                                                                                                                                                                                                                    |
| Dimensions:       | 14.5 (a); 5.0 (b) x 22.5 (a); 7.5 (b) cm                                                                                                                                                                                                                                                                                       |
| Description:      | A purse that has a small change purse inside. The purse (a) is a black<br>polished cotton clutch purse covered with crewel work flowers of vibrant<br>reds, blues, pinks, yellows and white. The purse has a small loop handle.<br>The change purse (b) is a small leather coin purse with a white Scottie<br>dog on the flap. |
| Subject:          | households                                                                                                                                                                                                                                                                                                                     |
|                   | crafts                                                                                                                                                                                                                                                                                                                         |
|                   | needlework                                                                                                                                                                                                                                                                                                                     |
| Credit:           | Gift of Pearl Evelyn Moore, Banff, 1979                                                                                                                                                                                                                                                                                        |
| Catalogue Number: | 103.08.0065 a,b                                                                                                                                                                                                                                                                                                                |