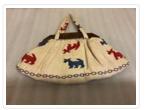

### Images

https://archives.whyte.org/en/permalink/artifact103.08.0058

| Title:            | Purse                                                                                                                                                                                 |
|-------------------|---------------------------------------------------------------------------------------------------------------------------------------------------------------------------------------|
| Date:             | 1930 – 1950                                                                                                                                                                           |
| Material:         | fibre, cotton; wood                                                                                                                                                                   |
| Dimensions:       | 38.5 x 41.0 cm                                                                                                                                                                        |
| Description:      | A white cotton handbag decorated with red and green animals worked in cross stitch. The bag has a wooden frame at the opening, and two short handles of the same material as the bag. |
| Subject:          | households                                                                                                                                                                            |
|                   | crafts                                                                                                                                                                                |
|                   | needlework                                                                                                                                                                            |
| Credit:           | Gift of Pearl Evelyn Moore, Banff, 1979                                                                                                                                               |
| Catalogue Number: | 103.08.0058                                                                                                                                                                           |