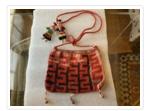

#### https://archives.whyte.org/en/permalink/artifact103.08.0061

| Title:            | Purse                                                                                                                                                                                                                                 |
|-------------------|---------------------------------------------------------------------------------------------------------------------------------------------------------------------------------------------------------------------------------------|
| Date:             | 1945 – 1955                                                                                                                                                                                                                           |
| Material:         | hair, sheep                                                                                                                                                                                                                           |
| Dimensions:       | 18.5 x 14.5 cm                                                                                                                                                                                                                        |
| Description:      | A flat, rectangular, bag of white and black wool with red vertical zig-zag<br>bands. The bag has three beaded tassels hanging from the bottom edge,<br>and two knitted multicoloured dolls hanging from the bag's long red<br>handle. |
| Subject:          | households                                                                                                                                                                                                                            |
|                   | crafts                                                                                                                                                                                                                                |
|                   | beadwork                                                                                                                                                                                                                              |
|                   | needlework                                                                                                                                                                                                                            |
|                   | weaving                                                                                                                                                                                                                               |
| Credit:           | Gift of Pearl Evelyn Moore, Banff, 1979                                                                                                                                                                                               |
| Catalogue Number: | 103.08.0061                                                                                                                                                                                                                           |