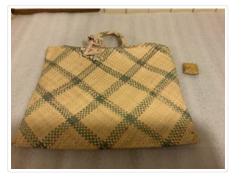

### Images

https://archives.whyte.org/en/permalink/artifact103.08.0067

| Title:            | Purse                                                                                                                                                                                                                                                                                                                      |
|-------------------|----------------------------------------------------------------------------------------------------------------------------------------------------------------------------------------------------------------------------------------------------------------------------------------------------------------------------|
| Date:             | 1930 – 1955                                                                                                                                                                                                                                                                                                                |
| Material:         | fibre                                                                                                                                                                                                                                                                                                                      |
| Dimensions:       | 29.5 x 36.5 cm                                                                                                                                                                                                                                                                                                             |
| Description:      | A square, flat, woven straw bag, woven with natural and coloured straw to create a red and green plaid pattern. The bag has a pink velvet twisted wire animal (dog?) with bouquets of artificial flowers near the two small loop handles. Inside is a small woven pouch with a blue tile in it (3.5 cm x 3.6 cm x 1.0 cm). |
| Subject:          | households                                                                                                                                                                                                                                                                                                                 |
|                   | crafts                                                                                                                                                                                                                                                                                                                     |
|                   | weaving                                                                                                                                                                                                                                                                                                                    |
|                   | animals                                                                                                                                                                                                                                                                                                                    |
| Credit:           | Gift of Pearl Evelyn Moore, Banff, 1979                                                                                                                                                                                                                                                                                    |
| Catalogue Number: | 103.08.0067                                                                                                                                                                                                                                                                                                                |