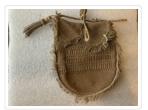

### Images

https://archives.whyte.org/en/permalink/artifact103.08.0054

| Title:            | Purse                                                                                                                                                                                                                                        |
|-------------------|----------------------------------------------------------------------------------------------------------------------------------------------------------------------------------------------------------------------------------------------|
| Date:             | 1900 – 1920                                                                                                                                                                                                                                  |
| Material:         | fibre                                                                                                                                                                                                                                        |
| Dimensions:       | 14.0 x 24.0 cm                                                                                                                                                                                                                               |
| Description:      | A crocheted brown cord sack-shaped bag with three horizontal openwork<br>bands. There is a short fringe around the sides, the bottom, and also<br>along the shaped top. The bag is fastened with a button, and has one<br>tassel at the top. |
| Subject:          | households                                                                                                                                                                                                                                   |
|                   | crafts                                                                                                                                                                                                                                       |
|                   | needlework                                                                                                                                                                                                                                   |
| Credit:           | Gift of Pearl Evelyn Moore, Banff, 1979                                                                                                                                                                                                      |
| Catalogue Number: | 103.08.0054                                                                                                                                                                                                                                  |