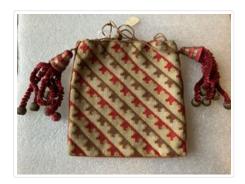

#### https://archives.whyte.org/en/permalink/artifact103.08.0072

| Title:            | Purse                                                                                                                                                       |
|-------------------|-------------------------------------------------------------------------------------------------------------------------------------------------------------|
| Date:             | 1930 – 1950                                                                                                                                                 |
| Material:         | hair, sheep; fibre, silk                                                                                                                                    |
| Dimensions:       | 14.0 x 13.5 cm                                                                                                                                              |
| Description:      | A square beige bag with a diagonal striped pattern of red alternating with black. There are very heavy red silk tassels at each of the bag's upper corners. |
| Subject:          | households                                                                                                                                                  |
|                   | crafts                                                                                                                                                      |
|                   | weaving                                                                                                                                                     |
|                   | needlework                                                                                                                                                  |
| Credit:           | Gift of Pearl Evelyn Moore, Banff, 1979                                                                                                                     |
| Catalogue Number: | 103.08.0072                                                                                                                                                 |