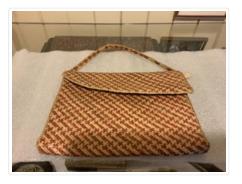

### Images

https://archives.whyte.org/en/permalink/artifact103.08.0068

| Title:            | Purse                                                                                                                                                                                                       |
|-------------------|-------------------------------------------------------------------------------------------------------------------------------------------------------------------------------------------------------------|
| Date:             | 1930 – 1940                                                                                                                                                                                                 |
| Material:         | fibre                                                                                                                                                                                                       |
| Dimensions:       | 17.5 x 24.0 cm                                                                                                                                                                                              |
| Description:      | A handbag, with a curved flap and short strap handle, woven in a zig-zig pattern from red and natural-coloured straw. The bag ahs a very flat, square shape. Inside the purse's strap is "Pandang Sumatra". |
| Subject:          | househols                                                                                                                                                                                                   |
|                   | souvinirs                                                                                                                                                                                                   |
|                   | tourism                                                                                                                                                                                                     |
|                   | crafts                                                                                                                                                                                                      |
|                   | weaving                                                                                                                                                                                                     |
| Credit:           | Gift of Pearl Evelyn Moore, Banff, 1979                                                                                                                                                                     |
| Catalogue Number: | 103.08.0068                                                                                                                                                                                                 |