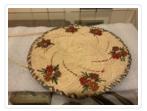

#### https://archives.whyte.org/en/permalink/artifact103.08.0066

| Title:            | Purse                                                                                                                                                                                                                                                                                                                              |
|-------------------|------------------------------------------------------------------------------------------------------------------------------------------------------------------------------------------------------------------------------------------------------------------------------------------------------------------------------------|
| Date:             | 1945 – 1955                                                                                                                                                                                                                                                                                                                        |
| Material:         | fibre, plant; fibre, raffia                                                                                                                                                                                                                                                                                                        |
| Description:      | A circular handbag formed from two woven disks of natural straw that<br>have been sewn together along the outer edge with green and red raffia.<br>The bag is decorated with groups of red, orange and purple flowers with<br>green leaves, each group spaced evenly around the bag. The bag has a<br>single braided straw handle. |
| Subject:          | households                                                                                                                                                                                                                                                                                                                         |
|                   | crafts                                                                                                                                                                                                                                                                                                                             |
|                   | weaving                                                                                                                                                                                                                                                                                                                            |
|                   | needlework                                                                                                                                                                                                                                                                                                                         |
| Credit:           | Gift of Pearl Evelyn Moore, Banff, 1979                                                                                                                                                                                                                                                                                            |
| Catalogue Number: | 103.08.0066                                                                                                                                                                                                                                                                                                                        |