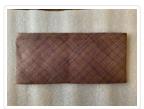

#### Images

https://archives.whyte.org/en/permalink/artifact103.08.0070

| Title:            | Purse                                                                 |
|-------------------|-----------------------------------------------------------------------|
| Date:             | 1930 – 1950                                                           |
| Material:         | fibre                                                                 |
| Dimensions:       | 12.0 x 26.0 cm                                                        |
| Description:      | An envelope style 'clutch' handbag of woven purple and natural straw. |
| Subject:          | households                                                            |
|                   | crafts                                                                |
|                   | weaving                                                               |
| Credit:           | Gift of Pearl Evelyn Moore, Banff, 1979                               |
| Catalogue Number: | 103.08.0070                                                           |