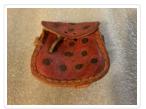

### Images

https://archives.whyte.org/en/permalink/artifact103.08.0052

| Title:            | Purse                                                                                                                                                                                                                        |
|-------------------|------------------------------------------------------------------------------------------------------------------------------------------------------------------------------------------------------------------------------|
| Date:             | 1930 – 1950                                                                                                                                                                                                                  |
| Material:         | skin                                                                                                                                                                                                                         |
| Dimensions:       | 9.0 x 8.0 cm                                                                                                                                                                                                                 |
| Description:      | A small red stained leather purse with a flap that fastens with a leather thong. The bag is finished with a natural leather hand-stitched binding, and decorated with an embossed circular design with blue stained centres. |
| Subject:          | households                                                                                                                                                                                                                   |
|                   | crafts                                                                                                                                                                                                                       |
|                   | tooling                                                                                                                                                                                                                      |
| Credit:           | Gift of Pearl Evelyn Moore, Banff, 1979                                                                                                                                                                                      |
| Catalogue Number: | 103.08.0052                                                                                                                                                                                                                  |