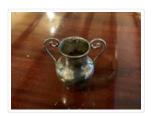

### Vase

https://archives.whyte.org/en/permalink/artifact102.04.0053

| Title:            | Vase                                                                                                                                                                  |
|-------------------|-----------------------------------------------------------------------------------------------------------------------------------------------------------------------|
| Date:             | 1880 – 1920                                                                                                                                                           |
| Material:         | metal, silver                                                                                                                                                         |
| Dimensions:       | 6.5 x 5.0 x 6.7 cm                                                                                                                                                    |
| Description:      | A small sterling silver vase with curved handles with repousse flowers on sides. The vase is hallmarked near the rim, is slightly tarnished and has many small dents. |
| Subject:          | households                                                                                                                                                            |
|                   | decorative                                                                                                                                                            |
| Credit:           | Gift of Pearl Evelyn Moore, Banff, 1979                                                                                                                               |
| Catalogue Number: | 102.04.0053                                                                                                                                                           |