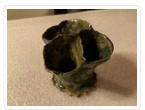

#### Images

https://archives.whyte.org/en/permalink/artifact102.04.0249

| Title:            | Vase                                                                                                                                           |
|-------------------|------------------------------------------------------------------------------------------------------------------------------------------------|
| Date:             | 1975                                                                                                                                           |
| Material:         | ceramic                                                                                                                                        |
| Dimensions:       | 9.8 x 8.4 cm                                                                                                                                   |
| Description:      | Tri-partitioned pinch-formed pot on flat base which has been felt covered.<br>Green (copper content) glaze throughout. Ball-shaped partitions. |
| Subject:          | households                                                                                                                                     |
|                   | decorative                                                                                                                                     |
| Credit:           | Gift of Catharine Robb Whyte, O. C., Banff, 1979                                                                                               |
| Catalogue Number: | 102.04.0249                                                                                                                                    |