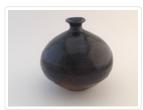

#### Images

https://archives.whyte.org/en/permalink/artifact102.04.0229

| Title:            | Vase                                                                                                    |
|-------------------|---------------------------------------------------------------------------------------------------------|
| Date:             | 1970 – 1975                                                                                             |
| Material:         | ceramic                                                                                                 |
| Dimensions:       | 8.7 x 9.0 cm                                                                                            |
| Description:      | Flat based, hand thrown vase with flared neck. Coarse stoneware with black glaze, squat spheroid shape. |
| Subject:          | households                                                                                              |
|                   | decorative                                                                                              |
| Credit:           | Gift of Catharine Robb Whyte, O. C., Banff, 1979                                                        |
| Catalogue Number: | 102.04.0229                                                                                             |