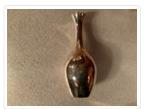

#### Images

https://archives.whyte.org/en/permalink/artifact102.04.0251

| Title:            | Vase                                                                                                                                                                                                                                     |
|-------------------|------------------------------------------------------------------------------------------------------------------------------------------------------------------------------------------------------------------------------------------|
| Date:             | 1977                                                                                                                                                                                                                                     |
| Material:         | metal                                                                                                                                                                                                                                    |
| Dimensions:       | 18.8 x 7.0 cm                                                                                                                                                                                                                            |
| Description:      | Bulbous vase with long, slender neck which bells out to a scalloped,<br>scrolled rim. Engraved crest on side of vase which contains Imperial<br>chrysanthemum, engraving on base. Contained in a very light wood box,<br>possibly balsa. |
| Subject:          | households                                                                                                                                                                                                                               |
|                   | decorative                                                                                                                                                                                                                               |
| Credit:           | Gift of Catharine Robb Whyte, O. C., Banff, 1979                                                                                                                                                                                         |
| Catalogue Number: | 102.04.0251                                                                                                                                                                                                                              |