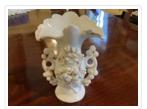

#### Images

https://archives.whyte.org/en/permalink/artifact102.04.0092

| Title:            | Vase                                                                                                                                                                                                                                                                                                                                            |
|-------------------|-------------------------------------------------------------------------------------------------------------------------------------------------------------------------------------------------------------------------------------------------------------------------------------------------------------------------------------------------|
| Date:             | 1880 – 1920                                                                                                                                                                                                                                                                                                                                     |
| Material:         | ceramic; enamel                                                                                                                                                                                                                                                                                                                                 |
| Dimensions:       | 17.0 x 7.2 x 11.6 cm                                                                                                                                                                                                                                                                                                                            |
| Description:      | An ornate white china vase with a pinched base and neck and a flared<br>rim. The two handles of the vase and body are decorated with raised<br>flowers highlighted with gold-coloured enamel. The bottom of the vase is<br>marked "199". The gold is worn off in several places, and there is a chip<br>out of the front upper edge of the rim. |
| Subject:          | households                                                                                                                                                                                                                                                                                                                                      |
|                   | decorative                                                                                                                                                                                                                                                                                                                                      |
| Credit:           | Gift of Pearl Evelyn Moore, Banff, 1979                                                                                                                                                                                                                                                                                                         |
| Catalogue Number: | 102.04.0092                                                                                                                                                                                                                                                                                                                                     |