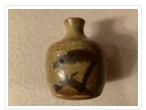

#### Images

https://archives.whyte.org/en/permalink/artifact102.04.0228

| Title:            | Vase                                                                                                                                                                                                                   |
|-------------------|------------------------------------------------------------------------------------------------------------------------------------------------------------------------------------------------------------------------|
| Date:             | 1970 – 1975                                                                                                                                                                                                            |
| Material:         | ceramic                                                                                                                                                                                                                |
| Dimensions:       | 12.4 cm                                                                                                                                                                                                                |
| Description:      | Flat based vase with 2.5 cm. diameter neck. Pale green glaze with iron-<br>content (brown) calligraphy-like decoration, white banding at neck.<br>Slightly flared rim lip. Two signature stamps on base - "T" and "G". |
| Subject:          | households                                                                                                                                                                                                             |
|                   | decorative                                                                                                                                                                                                             |
| Credit:           | Gift of Catharine Robb Whyte, O. C., Banff, 1979                                                                                                                                                                       |
| Catalogue Number: | 102.04.0228                                                                                                                                                                                                            |