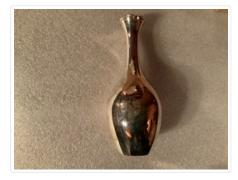

#### Images

https://archives.whyte.org/en/permalink/artifact102.04.0251

| Title:            | Vase                                                                                                                                                                                                                                     |
|-------------------|------------------------------------------------------------------------------------------------------------------------------------------------------------------------------------------------------------------------------------------|
| Date:             | 1977                                                                                                                                                                                                                                     |
| Material:         | metal                                                                                                                                                                                                                                    |
| Dimensions:       | 18.8 x 7.0 cm                                                                                                                                                                                                                            |
| Description:      | Bulbous vase with long, slender neck which bells out to a scalloped,<br>scrolled rim. Engraved crest on side of vase which contains Imperial<br>chrysanthemum, engraving on base. Contained in a very light wood box,<br>possibly balsa. |
| Subject:          | households                                                                                                                                                                                                                               |
|                   | decorative                                                                                                                                                                                                                               |
| Credit:           | Gift of Catharine Robb Whyte, O. C., Banff, 1979                                                                                                                                                                                         |
| Catalogue Number: | 102.04.0251                                                                                                                                                                                                                              |