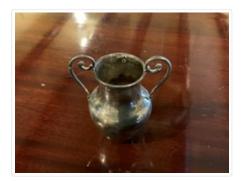

### Vase

https://archives.whyte.org/en/permalink/artifact102.04.0053

| Title:            | Vase                                                                                                                                                                  |
|-------------------|-----------------------------------------------------------------------------------------------------------------------------------------------------------------------|
| Date:             | 1880 – 1920                                                                                                                                                           |
| Material:         | metal, silver                                                                                                                                                         |
| Dimensions:       | 6.5 x 5.0 x 6.7 cm                                                                                                                                                    |
| Description:      | A small sterling silver vase with curved handles with repousse flowers on sides. The vase is hallmarked near the rim, is slightly tarnished and has many small dents. |
| Subject:          | households                                                                                                                                                            |
|                   | decorative                                                                                                                                                            |
| Credit:           | Gift of Pearl Evelyn Moore, Banff, 1979                                                                                                                               |
| Catalogue Number: | 102.04.0053                                                                                                                                                           |