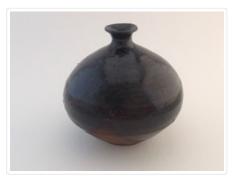

#### Images

https://archives.whyte.org/en/permalink/artifact102.04.0229

| Title:            | Vase                                                                                                    |
|-------------------|---------------------------------------------------------------------------------------------------------|
| Date:             | 1970 – 1975                                                                                             |
| Material:         | ceramic                                                                                                 |
| Dimensions:       | 8.7 x 9.0 cm                                                                                            |
| Description:      | Flat based, hand thrown vase with flared neck. Coarse stoneware with black glaze, squat spheroid shape. |
| Subject:          | households                                                                                              |
|                   | decorative                                                                                              |
| Credit:           | Gift of Catharine Robb Whyte, O. C., Banff, 1979                                                        |
| Catalogue Number: | 102.04.0229                                                                                             |