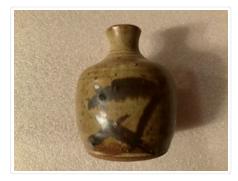

#### Images

https://archives.whyte.org/en/permalink/artifact102.04.0228

| Title:            | Vase                                                                                                                                                                                                                   |
|-------------------|------------------------------------------------------------------------------------------------------------------------------------------------------------------------------------------------------------------------|
| Date:             | 1970 – 1975                                                                                                                                                                                                            |
| Material:         | ceramic                                                                                                                                                                                                                |
| Dimensions:       | 12.4 cm                                                                                                                                                                                                                |
| Description:      | Flat based vase with 2.5 cm. diameter neck. Pale green glaze with iron-<br>content (brown) calligraphy-like decoration, white banding at neck.<br>Slightly flared rim lip. Two signature stamps on base - "T" and "G". |
| Subject:          | households                                                                                                                                                                                                             |
|                   | decorative                                                                                                                                                                                                             |
| Credit:           | Gift of Catharine Robb Whyte, O. C., Banff, 1979                                                                                                                                                                       |
| Catalogue Number: | 102.04.0228                                                                                                                                                                                                            |