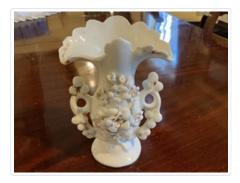

#### Images

https://archives.whyte.org/en/permalink/artifact102.04.0092

| Title:            | Vase                                                                                                                                                                                                                                                                                                                                            |
|-------------------|-------------------------------------------------------------------------------------------------------------------------------------------------------------------------------------------------------------------------------------------------------------------------------------------------------------------------------------------------|
| Date:             | 1880 – 1920                                                                                                                                                                                                                                                                                                                                     |
| Material:         | ceramic; enamel                                                                                                                                                                                                                                                                                                                                 |
| Dimensions:       | 17.0 x 7.2 x 11.6 cm                                                                                                                                                                                                                                                                                                                            |
| Description:      | An ornate white china vase with a pinched base and neck and a flared<br>rim. The two handles of the vase and body are decorated with raised<br>flowers highlighted with gold-coloured enamel. The bottom of the vase is<br>marked "199". The gold is worn off in several places, and there is a chip<br>out of the front upper edge of the rim. |
| Subject:          | households                                                                                                                                                                                                                                                                                                                                      |
|                   | decorative                                                                                                                                                                                                                                                                                                                                      |
| Credit:           | Gift of Pearl Evelyn Moore, Banff, 1979                                                                                                                                                                                                                                                                                                         |
| Catalogue Number: | 102.04.0092                                                                                                                                                                                                                                                                                                                                     |