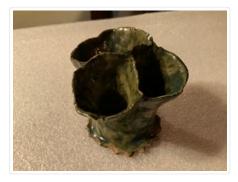

#### Images

https://archives.whyte.org/en/permalink/artifact102.04.0249

| Title:            | Vase                                                                                                                                           |
|-------------------|------------------------------------------------------------------------------------------------------------------------------------------------|
| Date:             | 1975                                                                                                                                           |
| Material:         | ceramic                                                                                                                                        |
| Dimensions:       | 9.8 x 8.4 cm                                                                                                                                   |
| Description:      | Tri-partitioned pinch-formed pot on flat base which has been felt covered.<br>Green (copper content) glaze throughout. Ball-shaped partitions. |
| Subject:          | households                                                                                                                                     |
|                   | decorative                                                                                                                                     |
| Credit:           | Gift of Catharine Robb Whyte, O. C., Banff, 1979                                                                                               |
| Catalogue Number: | 102.04.0249                                                                                                                                    |