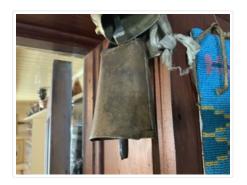

#### Images

https://archives.whyte.org/en/permalink/artifact104.03.0004

| Title:            | Cowbell Bell, Animal                                                                                                                                                                                                                                                           |
|-------------------|--------------------------------------------------------------------------------------------------------------------------------------------------------------------------------------------------------------------------------------------------------------------------------|
| Date:             | 1885 – 1910                                                                                                                                                                                                                                                                    |
| Material:         | metal, brass                                                                                                                                                                                                                                                                   |
| Dimensions:       | 8.0 x 3.5 x 4.0 cm                                                                                                                                                                                                                                                             |
| Description:      | A long cylindrical brass bell made from a single sheet of metal that has<br>been cut, folded and braised together at sides to form shape. There is a<br>flat loop handle at the top of the bell. A rolled light metal clapper hangs<br>from a hook inside the bell at the top. |
| Subject:          | industry                                                                                                                                                                                                                                                                       |
|                   | dairy                                                                                                                                                                                                                                                                          |
|                   | farming                                                                                                                                                                                                                                                                        |
|                   | Pearl Moore                                                                                                                                                                                                                                                                    |
|                   | John Brewster                                                                                                                                                                                                                                                                  |
| Credit:           | Gift of Pearl Evelyn Moore, Banff, 1979                                                                                                                                                                                                                                        |
| Catalogue Number: | 104.03.0004                                                                                                                                                                                                                                                                    |