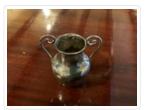

#### https://archives.whyte.org/en/permalink/artifact102.04.0053

| Title:            | Vase                                                                                                                                                                  |
|-------------------|-----------------------------------------------------------------------------------------------------------------------------------------------------------------------|
| Date:             | 1880 – 1920                                                                                                                                                           |
| Material:         | metal, silver                                                                                                                                                         |
| Dimensions:       | 6.5 x 5.0 x 6.7 cm                                                                                                                                                    |
| Description:      | A small sterling silver vase with curved handles with repousse flowers on sides. The vase is hallmarked near the rim, is slightly tarnished and has many small dents. |
| Subject:          | households                                                                                                                                                            |
|                   | decorative                                                                                                                                                            |
| Credit:           | Gift of Pearl Evelyn Moore, Banff, 1979                                                                                                                               |
| Catalogue Number: | 102.04.0053                                                                                                                                                           |