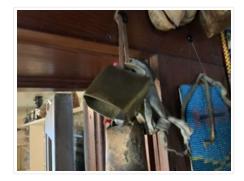

### Images

https://archives.whyte.org/en/permalink/artifact104.03.0002

| Title:            | Cowbell Bell, Animal                                                                                                                                                                                                                              |
|-------------------|---------------------------------------------------------------------------------------------------------------------------------------------------------------------------------------------------------------------------------------------------|
| Date:             | 1885 – 1940                                                                                                                                                                                                                                       |
| Material:         | metal, brass                                                                                                                                                                                                                                      |
| Dimensions:       | 6.0 x 3.7 x 4.9 cm                                                                                                                                                                                                                                |
| Description:      | A brass bell that is cast in the shape of a truncated pyramid with a lug on<br>top for hanging. There are bent metal eyes through the lug. The clapper is<br>made of a single, heavy, piece of metal that hangs from a hook inside at<br>the top. |
| Subject:          | industry                                                                                                                                                                                                                                          |
|                   | dairy                                                                                                                                                                                                                                             |
|                   | farming                                                                                                                                                                                                                                           |
| Credit:           | Gift of Pearl Evelyn Moore, Banff, 1979                                                                                                                                                                                                           |
| Catalogue Number: | 104.03.0002                                                                                                                                                                                                                                       |