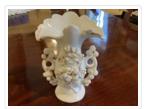

## Vase

https://archives.whyte.org/en/permalink/artifact102.04.0092

| Title:            | Vase                                                                                                                                                                                                                                                                                                                                            |
|-------------------|-------------------------------------------------------------------------------------------------------------------------------------------------------------------------------------------------------------------------------------------------------------------------------------------------------------------------------------------------|
| Date:             | 1880 – 1920                                                                                                                                                                                                                                                                                                                                     |
| Material:         | ceramic; enamel                                                                                                                                                                                                                                                                                                                                 |
| Dimensions:       | 17.0 x 7.2 x 11.6 cm                                                                                                                                                                                                                                                                                                                            |
| Description:      | An ornate white china vase with a pinched base and neck and a flared<br>rim. The two handles of the vase and body are decorated with raised<br>flowers highlighted with gold-coloured enamel. The bottom of the vase is<br>marked "199". The gold is worn off in several places, and there is a chip<br>out of the front upper edge of the rim. |
| Subject:          | households                                                                                                                                                                                                                                                                                                                                      |
|                   | decorative                                                                                                                                                                                                                                                                                                                                      |
| Credit:           | Gift of Pearl Evelyn Moore, Banff, 1979                                                                                                                                                                                                                                                                                                         |
| Catalogue Number: | 102.04.0092                                                                                                                                                                                                                                                                                                                                     |