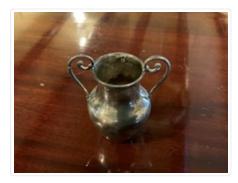

#### https://archives.whyte.org/en/permalink/artifact102.04.0053

| Title:            | Vase                                                                                                                                                                  |
|-------------------|-----------------------------------------------------------------------------------------------------------------------------------------------------------------------|
| Date:             | 1880 – 1920                                                                                                                                                           |
| Material:         | metal, silver                                                                                                                                                         |
| Dimensions:       | 6.5 x 5.0 x 6.7 cm                                                                                                                                                    |
| Description:      | A small sterling silver vase with curved handles with repousse flowers on sides. The vase is hallmarked near the rim, is slightly tarnished and has many small dents. |
| Subject:          | households                                                                                                                                                            |
|                   | decorative                                                                                                                                                            |
| Credit:           | Gift of Pearl Evelyn Moore, Banff, 1979                                                                                                                               |
| Catalogue Number: | 102.04.0053                                                                                                                                                           |