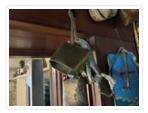

https://archives.whyte.org/en/permalink/artifact104.03.0001

| Title:            | Cowbell Bell, Animal                                                                                                                            |
|-------------------|-------------------------------------------------------------------------------------------------------------------------------------------------|
| Date:             | 1885 – 1910                                                                                                                                     |
| Material:         | metal, brass                                                                                                                                    |
| Dimensions:       | 19.0 x 9.0 x 15.0 cm                                                                                                                            |
| Description:      | A round brass bell made from a sheet of metal that has been bent and riveted into shape along the sides. The bell has a loop handle at the top. |
| Subject:          | industry                                                                                                                                        |
|                   | dairy                                                                                                                                           |
|                   | farming                                                                                                                                         |
| Credit:           | Gift of Pearl Evelyn Moore, Banff, 1979                                                                                                         |
| Catalogue Number: | 104.03.0001                                                                                                                                     |