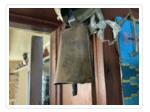

#### Images

https://archives.whyte.org/en/permalink/artifact104.03.0003

| Title:            | Cowbell Bell, Animal                                                                                                                                                                                                                                                                                             |
|-------------------|------------------------------------------------------------------------------------------------------------------------------------------------------------------------------------------------------------------------------------------------------------------------------------------------------------------|
| Date:             | 1885 – 1940                                                                                                                                                                                                                                                                                                      |
| Material:         | metal, brass                                                                                                                                                                                                                                                                                                     |
| Dimensions:       | 4.5 x 2.7 x 4.6 cm                                                                                                                                                                                                                                                                                               |
| Description:      | A square, flattened, bell that is folded at the top. The bell is made from<br>one sheet of metal folded into shape with a small loop handle at the top.<br>The bell is riveted and braised on both sides. The bell's clapper is a<br>single light piece of metal that hangs from a large loop inside at the top. |
| Subject:          | industry                                                                                                                                                                                                                                                                                                         |
|                   | dairy                                                                                                                                                                                                                                                                                                            |
|                   | farming                                                                                                                                                                                                                                                                                                          |
| Credit:           | Gift of Pearl Evelyn Moore, Banff, 1979                                                                                                                                                                                                                                                                          |
| Catalogue Number: | 104.03.0003                                                                                                                                                                                                                                                                                                      |