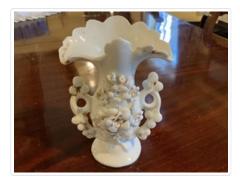

## Vase

https://archives.whyte.org/en/permalink/artifact102.04.0092

| Title:            | Vase                                                                                                                                                                                                                                                                                                                                            |
|-------------------|-------------------------------------------------------------------------------------------------------------------------------------------------------------------------------------------------------------------------------------------------------------------------------------------------------------------------------------------------|
| Date:             | 1880 – 1920                                                                                                                                                                                                                                                                                                                                     |
| Material:         | ceramic; enamel                                                                                                                                                                                                                                                                                                                                 |
| Dimensions:       | 17.0 x 7.2 x 11.6 cm                                                                                                                                                                                                                                                                                                                            |
| Description:      | An ornate white china vase with a pinched base and neck and a flared<br>rim. The two handles of the vase and body are decorated with raised<br>flowers highlighted with gold-coloured enamel. The bottom of the vase is<br>marked "199". The gold is worn off in several places, and there is a chip<br>out of the front upper edge of the rim. |
| Subject:          | households                                                                                                                                                                                                                                                                                                                                      |
|                   | decorative                                                                                                                                                                                                                                                                                                                                      |
| Credit:           | Gift of Pearl Evelyn Moore, Banff, 1979                                                                                                                                                                                                                                                                                                         |
| Catalogue Number: | 102.04.0092                                                                                                                                                                                                                                                                                                                                     |