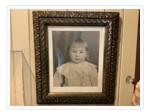

#### https://archives.whyte.org/en/permalink/artifact105.02.0033

| Title:            | Photographic Print                                                                                                                                                                                                                                                                                                                                                                              |
|-------------------|-------------------------------------------------------------------------------------------------------------------------------------------------------------------------------------------------------------------------------------------------------------------------------------------------------------------------------------------------------------------------------------------------|
| Date:             | 1890 – 1892                                                                                                                                                                                                                                                                                                                                                                                     |
| Material:         | paper; wood; glass; metal                                                                                                                                                                                                                                                                                                                                                                       |
| Dimensions:       | 27.6; 42.5 (frame) x 20.7; 34.5 (frame) cm                                                                                                                                                                                                                                                                                                                                                      |
| Description:      | A black and white studio photograph of a child (Pearl Evelyn Brewster<br>Moore) with straight bangs, wearing a dress with a large lace collar. The<br>photograph is framed with a white mat and a simple black wooden frame<br>with a narrow gold inside and outside border. The back of the photo is<br>marked "Pearl Evelin Brewster, 2 years old, Born July 25, 1889, died Oct<br>22, 1973." |
| Subject:          | households                                                                                                                                                                                                                                                                                                                                                                                      |
|                   | children                                                                                                                                                                                                                                                                                                                                                                                        |
|                   | photography                                                                                                                                                                                                                                                                                                                                                                                     |
|                   | Pearl Moore                                                                                                                                                                                                                                                                                                                                                                                     |
| Credit:           | Gift of Pearl Evelyn Moore, Banff, 1979                                                                                                                                                                                                                                                                                                                                                         |
| Catalogue Number: | 105.02.0033                                                                                                                                                                                                                                                                                                                                                                                     |