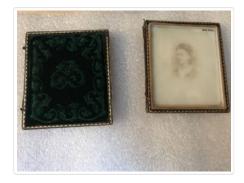

https://archives.whyte.org/en/permalink/artifact105.02.0008

| Title:            | Photographic Print                                                                                          |
|-------------------|-------------------------------------------------------------------------------------------------------------|
| Date:             | 1890 – 1910                                                                                                 |
| Material:         | glass                                                                                                       |
| Dimensions:       | 8.0 x 6.8 cm                                                                                                |
| Description:      | A sepia-toned photographic print on a glass plate. The print is a vignette of a woman's head and shoulders. |
| Subject:          | family                                                                                                      |
|                   | photography                                                                                                 |
| Credit:           | Gift of Pearl Evelyn Moore, Banff, 1979                                                                     |
| Catalogue Number: | 105.02.0008                                                                                                 |