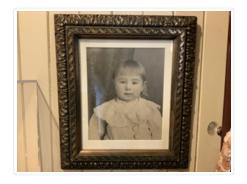

#### https://archives.whyte.org/en/permalink/artifact105.02.0033

| Title:            | Photographic Print                                                                                                                                                                                                                                                                                                                                                                              |
|-------------------|-------------------------------------------------------------------------------------------------------------------------------------------------------------------------------------------------------------------------------------------------------------------------------------------------------------------------------------------------------------------------------------------------|
| Date:             | 1890 – 1892                                                                                                                                                                                                                                                                                                                                                                                     |
| Material:         | paper; wood; glass; metal                                                                                                                                                                                                                                                                                                                                                                       |
| Dimensions:       | 27.6; 42.5 (frame) x 20.7; 34.5 (frame) cm                                                                                                                                                                                                                                                                                                                                                      |
| Description:      | A black and white studio photograph of a child (Pearl Evelyn Brewster<br>Moore) with straight bangs, wearing a dress with a large lace collar. The<br>photograph is framed with a white mat and a simple black wooden frame<br>with a narrow gold inside and outside border. The back of the photo is<br>marked "Pearl Evelin Brewster, 2 years old, Born July 25, 1889, died Oct<br>22, 1973." |
| Subject:          | households                                                                                                                                                                                                                                                                                                                                                                                      |
|                   | children                                                                                                                                                                                                                                                                                                                                                                                        |
|                   | photography                                                                                                                                                                                                                                                                                                                                                                                     |
|                   | Pearl Moore                                                                                                                                                                                                                                                                                                                                                                                     |
| Credit:           | Gift of Pearl Evelyn Moore, Banff, 1979                                                                                                                                                                                                                                                                                                                                                         |
| Catalogue Number: | 105.02.0033                                                                                                                                                                                                                                                                                                                                                                                     |