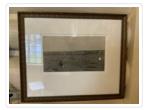

#### https://archives.whyte.org/en/permalink/artifact105.02.0027

| Title:            | Photographic Print                                                                                                                                                                                                   |
|-------------------|----------------------------------------------------------------------------------------------------------------------------------------------------------------------------------------------------------------------|
| Date:             | 1895 – 1905                                                                                                                                                                                                          |
| Material:         | paper; wood; glass; skin                                                                                                                                                                                             |
| Dimensions:       | 13.8; 19.0 (frame) x 24.0; 29.2 (frame) cm                                                                                                                                                                           |
| Description:      | A black and white photograph of a camp with hills in the background. The photo is framed with a grey mat and a plain wood frame. The back of the photograph is marked "Shaganappi Point ca. 1900 Stony Indian Camp." |
| Subject:          | photography                                                                                                                                                                                                          |
|                   | households                                                                                                                                                                                                           |
|                   | Indigenous, Stoney                                                                                                                                                                                                   |
|                   | camping                                                                                                                                                                                                              |
| Credit:           | Gift of Pearl Evelyn Moore, Banff, 1979                                                                                                                                                                              |
| Catalogue Number: | 105.02.0027                                                                                                                                                                                                          |