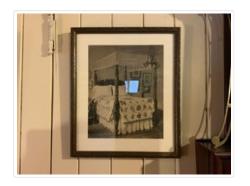

#### https://archives.whyte.org/en/permalink/artifact105.02.0043

| Title:            | Photographic Print                                                                                                                                                                                                                                |
|-------------------|---------------------------------------------------------------------------------------------------------------------------------------------------------------------------------------------------------------------------------------------------|
| Date:             | 1890 – 1910                                                                                                                                                                                                                                       |
| Material:         | paper; wood; glass; metal                                                                                                                                                                                                                         |
| Dimensions:       | 24.8; 26.8( frame) x 19.7; 21.6 (frame) cm                                                                                                                                                                                                        |
| Description:      | A black and white photograph of a four poster bed with canopy in a room<br>with a hanging light and pictures on the wall. The photograph is framed in<br>a plain wood veneer frame with grain running perpendicular to the shape<br>of the frame. |
| Subject:          | households                                                                                                                                                                                                                                        |
|                   | Mary Schaffer                                                                                                                                                                                                                                     |
|                   | photography                                                                                                                                                                                                                                       |
|                   | furnishings                                                                                                                                                                                                                                       |
| Credit:           | Gift of Pearl Evelyn Moore, Banff, 1979                                                                                                                                                                                                           |
| Catalogue Number: | 105.02.0043                                                                                                                                                                                                                                       |