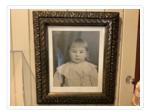

### https://archives.whyte.org/en/permalink/artifact105.02.0033

| Title:            | Photographic Print                                                                                                                                                                                                                                                                                                                                                                              |
|-------------------|-------------------------------------------------------------------------------------------------------------------------------------------------------------------------------------------------------------------------------------------------------------------------------------------------------------------------------------------------------------------------------------------------|
| Date:             | 1890 – 1892                                                                                                                                                                                                                                                                                                                                                                                     |
| Material:         | paper; wood; glass; metal                                                                                                                                                                                                                                                                                                                                                                       |
| Dimensions:       | 27.6; 42.5 (frame) x 20.7; 34.5 (frame) cm                                                                                                                                                                                                                                                                                                                                                      |
| Description:      | A black and white studio photograph of a child (Pearl Evelyn Brewster<br>Moore) with straight bangs, wearing a dress with a large lace collar. The<br>photograph is framed with a white mat and a simple black wooden frame<br>with a narrow gold inside and outside border. The back of the photo is<br>marked "Pearl Evelin Brewster, 2 years old, Born July 25, 1889, died Oct<br>22, 1973." |
| Subject:          | households                                                                                                                                                                                                                                                                                                                                                                                      |
|                   | children                                                                                                                                                                                                                                                                                                                                                                                        |
|                   | photography                                                                                                                                                                                                                                                                                                                                                                                     |
|                   | Pearl Moore                                                                                                                                                                                                                                                                                                                                                                                     |
| Credit:           | Gift of Pearl Evelyn Moore, Banff, 1979                                                                                                                                                                                                                                                                                                                                                         |
| Catalogue Number: | 105.02.0033                                                                                                                                                                                                                                                                                                                                                                                     |