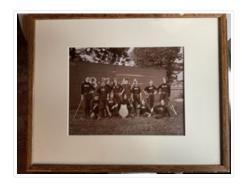

### https://archives.whyte.org/en/permalink/artifact105.02.0050

| Title:            | Photographic Print                                                                                                                                                                                                                                                                                                                                                                                                                                                                                                                                                                                   |
|-------------------|------------------------------------------------------------------------------------------------------------------------------------------------------------------------------------------------------------------------------------------------------------------------------------------------------------------------------------------------------------------------------------------------------------------------------------------------------------------------------------------------------------------------------------------------------------------------------------------------------|
| Date:             | 1897 – 1897                                                                                                                                                                                                                                                                                                                                                                                                                                                                                                                                                                                          |
| Material:         | paper; wood; glass; metal                                                                                                                                                                                                                                                                                                                                                                                                                                                                                                                                                                            |
| Dimensions:       | 17.5 (image); 30.0 (frame) x 22.0 (image); 37.5 (frame) cm                                                                                                                                                                                                                                                                                                                                                                                                                                                                                                                                           |
| Description:      | A black and white photograph of a baseball team dressed in striped<br>socks, padded knickers, and shirts with "BMI" on the front. There is a<br>young man in the centre at the back dressed in a U.S. Union Army military<br>uniform. The team is grouped around a chest pad which reads "BMI 17<br>Rutgers 7 97" and they are standig in front of a high board fence with<br>'BMIAA' painted on it. The photograph is framed in a narrow oak frame<br>with carved dot trim along the edge, a split wood backing, one screw eye<br>and hanging wire, and scraps of brown backing paper are attached. |
| Subject:          | photography                                                                                                                                                                                                                                                                                                                                                                                                                                                                                                                                                                                          |
|                   | education                                                                                                                                                                                                                                                                                                                                                                                                                                                                                                                                                                                            |
|                   | Boston Military Institute                                                                                                                                                                                                                                                                                                                                                                                                                                                                                                                                                                            |
|                   | Rutgers University                                                                                                                                                                                                                                                                                                                                                                                                                                                                                                                                                                                   |
|                   | athletics                                                                                                                                                                                                                                                                                                                                                                                                                                                                                                                                                                                            |
|                   | sports, baseball                                                                                                                                                                                                                                                                                                                                                                                                                                                                                                                                                                                     |
| Credit:           | Gift of Pearl Evelyn Moore, Banff, 1979                                                                                                                                                                                                                                                                                                                                                                                                                                                                                                                                                              |
| Catalogue Number: | 105.02.0050                                                                                                                                                                                                                                                                                                                                                                                                                                                                                                                                                                                          |
|                   |                                                                                                                                                                                                                                                                                                                                                                                                                                                                                                                                                                                                      |