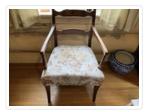

#### Images

https://archives.whyte.org/en/permalink/artifact102.03.0025

| Title:            | Occasional Chair                                                                                           |
|-------------------|------------------------------------------------------------------------------------------------------------|
| Date:             | 1890 – 1910                                                                                                |
| Material:         | wood, mahogany; fibre, silk                                                                                |
| Dimensions:       | 98.5 x 71.0 x 71.0 cm                                                                                      |
| Description:      | An enclosed armchair with mahogany trim and cabriole legs. The chair is upholstered in gold-coloured silk. |
| Subject:          | households                                                                                                 |
|                   | furniture                                                                                                  |
| Credit:           | Gift of Pearl Evelyn Moore, Banff, 1979                                                                    |
| Catalogue Number: | 102.03.0025                                                                                                |