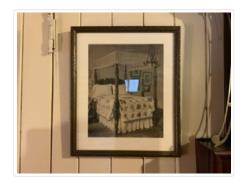

### https://archives.whyte.org/en/permalink/artifact105.02.0043

| Title:            | Photographic Print                                                                                                                                                                                                                                |
|-------------------|---------------------------------------------------------------------------------------------------------------------------------------------------------------------------------------------------------------------------------------------------|
| Date:             | 1890 – 1910                                                                                                                                                                                                                                       |
| Material:         | paper; wood; glass; metal                                                                                                                                                                                                                         |
| Dimensions:       | 24.8; 26.8( frame) x 19.7; 21.6 (frame) cm                                                                                                                                                                                                        |
| Description:      | A black and white photograph of a four poster bed with canopy in a room<br>with a hanging light and pictures on the wall. The photograph is framed in<br>a plain wood veneer frame with grain running perpendicular to the shape<br>of the frame. |
| Subject:          | households                                                                                                                                                                                                                                        |
|                   | Mary Schaffer                                                                                                                                                                                                                                     |
|                   | photography                                                                                                                                                                                                                                       |
|                   | furnishings                                                                                                                                                                                                                                       |
| Credit:           | Gift of Pearl Evelyn Moore, Banff, 1979                                                                                                                                                                                                           |
| Catalogue Number: | 105.02.0043                                                                                                                                                                                                                                       |