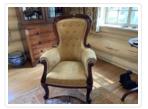

#### Images

https://archives.whyte.org/en/permalink/artifact102.03.0025

| Title:            | Occasional Chair                                                                                           |
|-------------------|------------------------------------------------------------------------------------------------------------|
| Date:             | 1890 – 1910                                                                                                |
| Material:         | wood, mahogany; fibre, silk                                                                                |
| Dimensions:       | 98.5 x 71.0 x 71.0 cm                                                                                      |
| Description:      | An enclosed armchair with mahogany trim and cabriole legs. The chair is upholstered in gold-coloured silk. |
| Subject:          | households                                                                                                 |
|                   | furniture                                                                                                  |
| Credit:           | Gift of Pearl Evelyn Moore, Banff, 1979                                                                    |
| Catalogue Number: | 102.03.0025                                                                                                |