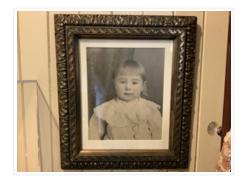

### https://archives.whyte.org/en/permalink/artifact105.02.0033

| Title:            | Photographic Print                                                                                                                                                                                                                                                                                                                                                                              |
|-------------------|-------------------------------------------------------------------------------------------------------------------------------------------------------------------------------------------------------------------------------------------------------------------------------------------------------------------------------------------------------------------------------------------------|
| Date:             | 1890 – 1892                                                                                                                                                                                                                                                                                                                                                                                     |
| Material:         | paper; wood; glass; metal                                                                                                                                                                                                                                                                                                                                                                       |
| Dimensions:       | 27.6; 42.5 (frame) x 20.7; 34.5 (frame) cm                                                                                                                                                                                                                                                                                                                                                      |
| Description:      | A black and white studio photograph of a child (Pearl Evelyn Brewster<br>Moore) with straight bangs, wearing a dress with a large lace collar. The<br>photograph is framed with a white mat and a simple black wooden frame<br>with a narrow gold inside and outside border. The back of the photo is<br>marked "Pearl Evelin Brewster, 2 years old, Born July 25, 1889, died Oct<br>22, 1973." |
| Subject:          | households                                                                                                                                                                                                                                                                                                                                                                                      |
|                   | children                                                                                                                                                                                                                                                                                                                                                                                        |
|                   | photography                                                                                                                                                                                                                                                                                                                                                                                     |
|                   | Pearl Moore                                                                                                                                                                                                                                                                                                                                                                                     |
| Credit:           | Gift of Pearl Evelyn Moore, Banff, 1979                                                                                                                                                                                                                                                                                                                                                         |
| Catalogue Number: | 105.02.0033                                                                                                                                                                                                                                                                                                                                                                                     |