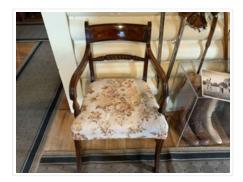

#### Images

https://archives.whyte.org/en/permalink/artifact102.03.0027

| Title:            | Occasional Chair                                                                                                                                                              |
|-------------------|-------------------------------------------------------------------------------------------------------------------------------------------------------------------------------|
| Date:             | 1890 – 1910                                                                                                                                                                   |
| Material:         | wood, mahogany; hair, sheep                                                                                                                                                   |
| Dimensions:       | 82.0 x 57.0 x 53.5 cm                                                                                                                                                         |
| Description:      | A mahogany ladder-back armchair. One of the rails is turned / hand-<br>carved. The seat is finished with blue wool flannel upholstery and covered<br>with a floral slipcover. |
| Subject:          | households                                                                                                                                                                    |
|                   | furniture                                                                                                                                                                     |
| Credit:           | Gift of Pearl Evelyn Moore, Banff, 1979                                                                                                                                       |
| Catalogue Number: | 102.03.0027                                                                                                                                                                   |