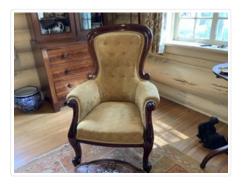

#### Images

https://archives.whyte.org/en/permalink/artifact102.03.0025

| Title:            | Occasional Chair                                                                                           |
|-------------------|------------------------------------------------------------------------------------------------------------|
| Date:             | 1890 – 1910                                                                                                |
| Material:         | wood, mahogany; fibre, silk                                                                                |
| Dimensions:       | 98.5 x 71.0 x 71.0 cm                                                                                      |
| Description:      | An enclosed armchair with mahogany trim and cabriole legs. The chair is upholstered in gold-coloured silk. |
| Subject:          | households                                                                                                 |
|                   | furniture                                                                                                  |
| Credit:           | Gift of Pearl Evelyn Moore, Banff, 1979                                                                    |
| Catalogue Number: | 102.03.0025                                                                                                |