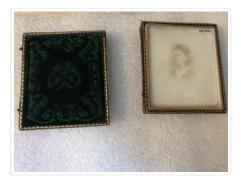

### Images

https://archives.whyte.org/en/permalink/artifact105.02.0008

| Title:            | Photographic Print                                                                                          |
|-------------------|-------------------------------------------------------------------------------------------------------------|
| Date:             | 1890 – 1910                                                                                                 |
| Material:         | glass                                                                                                       |
| Dimensions:       | 8.0 x 6.8 cm                                                                                                |
| Description:      | A sepia-toned photographic print on a glass plate. The print is a vignette of a woman's head and shoulders. |
| Subject:          | family                                                                                                      |
|                   | photography                                                                                                 |
| Credit:           | Gift of Pearl Evelyn Moore, Banff, 1979                                                                     |
| Catalogue Number: | 105.02.0008                                                                                                 |