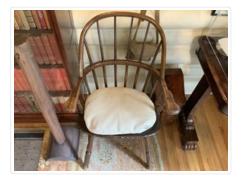

https://archives.whyte.org/en/permalink/artifact102.03.0011

| Title:            | Occasional Chair                                                                                                                                                                                                                                    |
|-------------------|-----------------------------------------------------------------------------------------------------------------------------------------------------------------------------------------------------------------------------------------------------|
| Date:             | 1890 – 1910                                                                                                                                                                                                                                         |
| Material:         | wood, ash                                                                                                                                                                                                                                           |
| Dimensions:       | 88.0 x 59.0 x 65.0 cm                                                                                                                                                                                                                               |
| Description:      | A Windsor chair made from Canadian ash with an oval seat. The back<br>support of this chair are vertical spindles attached to the seat, arm rests,<br>and top rail. The arm rests contine as one piece as an additional support<br>of the spindles. |
| Subject:          | households                                                                                                                                                                                                                                          |
|                   | furniture                                                                                                                                                                                                                                           |
| Credit:           | Gift of Pearl Evelyn Moore, Banff, 1979                                                                                                                                                                                                             |
| Catalogue Number: | 102.03.0011                                                                                                                                                                                                                                         |