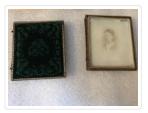

### Images

https://archives.whyte.org/en/permalink/artifact105.02.0008

| Title:            | Photographic Print                                                                                          |
|-------------------|-------------------------------------------------------------------------------------------------------------|
| Date:             | 1890 – 1910                                                                                                 |
| Material:         | glass                                                                                                       |
| Dimensions:       | 8.0 x 6.8 cm                                                                                                |
| Description:      | A sepia-toned photographic print on a glass plate. The print is a vignette of a woman's head and shoulders. |
| Subject:          | family                                                                                                      |
|                   | photography                                                                                                 |
| Credit:           | Gift of Pearl Evelyn Moore, Banff, 1979                                                                     |
| Catalogue Number: | 105.02.0008                                                                                                 |