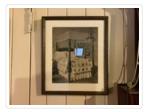

### https://archives.whyte.org/en/permalink/artifact105.02.0043

| Title:            | Photographic Print                                                                                                                                                                                                                                |
|-------------------|---------------------------------------------------------------------------------------------------------------------------------------------------------------------------------------------------------------------------------------------------|
| Date:             | 1890 – 1910                                                                                                                                                                                                                                       |
| Material:         | paper; wood; glass; metal                                                                                                                                                                                                                         |
| Dimensions:       | 24.8; 26.8( frame) x 19.7; 21.6 (frame) cm                                                                                                                                                                                                        |
| Description:      | A black and white photograph of a four poster bed with canopy in a room<br>with a hanging light and pictures on the wall. The photograph is framed in<br>a plain wood veneer frame with grain running perpendicular to the shape<br>of the frame. |
| Subject:          | households                                                                                                                                                                                                                                        |
|                   | Mary Schaffer                                                                                                                                                                                                                                     |
|                   | photography                                                                                                                                                                                                                                       |
|                   | furnishings                                                                                                                                                                                                                                       |
| Credit:           | Gift of Pearl Evelyn Moore, Banff, 1979                                                                                                                                                                                                           |
| Catalogue Number: | 105.02.0043                                                                                                                                                                                                                                       |