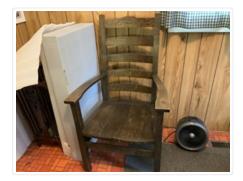

### https://archives.whyte.org/en/permalink/artifact102.03.0033

| Title:            | Occasional Chair                                                                                                                                                                                    |
|-------------------|-----------------------------------------------------------------------------------------------------------------------------------------------------------------------------------------------------|
| Date:             | 1890 – 1910                                                                                                                                                                                         |
| Material:         | wood                                                                                                                                                                                                |
| Dimensions:       | 107.0 x 50.0 x 64.5 cm                                                                                                                                                                              |
| Description:      | A high backed ladder-back armchair of simple design. There are five<br>horizontal slats in the backrest. The seat is constructed of four sections<br>joined together with tongue-and-groove joints. |
| Subject:          | households                                                                                                                                                                                          |
|                   | furniture                                                                                                                                                                                           |
| Credit:           | Gift of Pearl Evelyn Moore, Banff, 1979                                                                                                                                                             |
| Catalogue Number: | 102.03.0033                                                                                                                                                                                         |