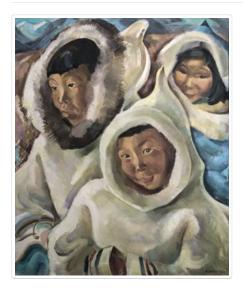

## Eskimo Children II, Resolute Bay, N.W.T.

https://archives.whyte.org/en/permalink/artifactdak.02.01

| Artist:           | Kathleen Frances Daly Pepper (1898 – 1994, Canadian)                                                             |
|-------------------|------------------------------------------------------------------------------------------------------------------|
| Title:            | Eskimo Children II, Resolute Bay, N.W.T.                                                                         |
| Date:             | 1960                                                                                                             |
| Medium:           | oil on canvas                                                                                                    |
| Dimensions:       | 75.0 x 62.3 cm                                                                                                   |
| Description:      | The faces of three children look out from parka hoods. Behind in the distance are mountains.                     |
| Subject:          | portrait                                                                                                         |
|                   | child                                                                                                            |
|                   | group                                                                                                            |
|                   | Inuit                                                                                                            |
| Credit:           | Purchased from Kathleen Frances Daly Pepper, 1969                                                                |
| Catalogue Number: | DaK.02.01                                                                                                        |
| Notes:            | Artistry Revealed: Peter Whyte, Catharine Robb Whyte and Their Contemporaries; June 17, 2018 to October 21, 2018 |