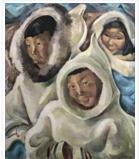

## Eskimo Children II, Resolute Bay, N.W.T.

https://archives.whyte.org/en/permalink/artifactdak.02.01

| Artist:           | Kathleen Frances Daly Pepper (1898 – 1994, Canadian)                                                             |
|-------------------|------------------------------------------------------------------------------------------------------------------|
| Title:            | Eskimo Children II, Resolute Bay, N.W.T.                                                                         |
| Date:             | 1960                                                                                                             |
| Medium:           | oil on canvas                                                                                                    |
| Dimensions:       | 75.0 x 62.3 cm                                                                                                   |
| Description:      | The faces of three children look out from parka hoods. Behind in the distance are mountains.                     |
| Subject:          | portrait                                                                                                         |
|                   | child                                                                                                            |
|                   | group                                                                                                            |
|                   | Inuit                                                                                                            |
| Credit:           | Purchased from Kathleen Frances Daly Pepper, 1969                                                                |
| Catalogue Number: | DaK.02.01                                                                                                        |
| Notes:            | Artistry Revealed: Peter Whyte, Catharine Robb Whyte and Their Contemporaries; June 17, 2018 to October 21, 2018 |