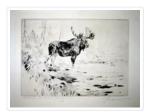

## Moose at Water's Edge

https://archives.whyte.org/en/permalink/artifactruc.04.33

| Artist:           | Carl Clemens Moritz Rungius (1869 – 1959, American)                                                                                  |
|-------------------|--------------------------------------------------------------------------------------------------------------------------------------|
| Title:            | Moose at Water's Edge                                                                                                                |
| Date:             | 1930 – 1940                                                                                                                          |
| Medium:           | etching on paper                                                                                                                     |
| Dimensions:       | 27.0 x 36.5 cm                                                                                                                       |
| Description:      | A bull moose is standing in water in centre top of picture, water and rocks lower and centre right, marsh and trees left of picture. |
| Subject:          | landscape                                                                                                                            |
|                   | animal, moose                                                                                                                        |
| Credit:           | Gift of Banff Centre Brewster Donation, Banff, 1986                                                                                  |
| Catalogue Number: | RuC.04.33                                                                                                                            |
| Notes:            | Artistry Revealed: Peter Whyte, Catharine Robb Whyte and Their Contemporaries; June 17, 2018 to October 21, 2018                     |