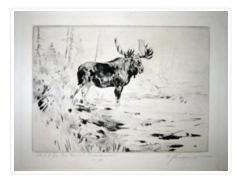

## Moose at Water's Edge

https://archives.whyte.org/en/permalink/artifactruc.04.33

| Artist:           | Carl Clemens Moritz Rungius (1869 – 1959, American)                                                                                  |
|-------------------|--------------------------------------------------------------------------------------------------------------------------------------|
| Title:            | Moose at Water's Edge                                                                                                                |
| Date:             | 1930 – 1940                                                                                                                          |
| Medium:           | etching on paper                                                                                                                     |
| Dimensions:       | 27.0 x 36.5 cm                                                                                                                       |
| Description:      | A bull moose is standing in water in centre top of picture, water and rocks lower and centre right, marsh and trees left of picture. |
| Subject:          | landscape                                                                                                                            |
|                   | animal, moose                                                                                                                        |
| Credit:           | Gift of Banff Centre Brewster Donation, Banff, 1986                                                                                  |
| Catalogue Number: | RuC.04.33                                                                                                                            |
| Notes:            | Artistry Revealed: Peter Whyte, Catharine Robb Whyte and Their Contemporaries; June 17, 2018 to October 21, 2018                     |