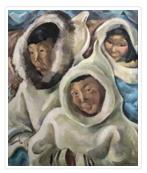

# Eskimo Children II, Resolute Bay, N.W.T.

#### https://archives.whyte.org/en/permalink/artifactdak.02.01

| Artist:           | Kathleen Frances Daly Pepper (1898 – 1994, Canadian)                                                             |
|-------------------|------------------------------------------------------------------------------------------------------------------|
| Title:            | Eskimo Children II, Resolute Bay, N.W.T.                                                                         |
| Date:             | 1960                                                                                                             |
| Medium:           | oil on canvas                                                                                                    |
| Dimensions:       | 75.0 x 62.3 cm                                                                                                   |
| Description:      | The faces of three children look out from parka hoods. Behind in the distance are mountains.                     |
| Subject:          | portrait                                                                                                         |
|                   | child                                                                                                            |
|                   | group                                                                                                            |
|                   | Inuit                                                                                                            |
| Credit:           | Purchased from Kathleen Frances Daly Pepper, 1969                                                                |
| Catalogue Number: | DaK.02.01                                                                                                        |
| Notes:            | Artistry Revealed: Peter Whyte, Catharine Robb Whyte and Their Contemporaries; June 17, 2018 to October 21, 2018 |