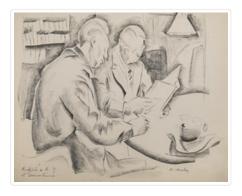

# Andre and A.Y. at Sunshine

#### https://archives.whyte.org/en/permalink/artifactdak.03.04

| Artist:           | Kathleen Frances Daly Pepper (1898 – 1994, Canadian)                                                                                                                                                                                                                           |
|-------------------|--------------------------------------------------------------------------------------------------------------------------------------------------------------------------------------------------------------------------------------------------------------------------------|
| Title:            | Andre and A.Y. at Sunshine                                                                                                                                                                                                                                                     |
| Date:             | 1947                                                                                                                                                                                                                                                                           |
| Medium:           | graphite on paper                                                                                                                                                                                                                                                              |
| Dimensions:       | 29.0 x 36.5 cm                                                                                                                                                                                                                                                                 |
| Description:      | General colour: pencil on white. Two men in suits sitting at a table. The one in front faces right and is writing. The one behind faces more out and is reading. He wears glasses. Behind them in the upper left corner are book shelves. In the upper right corner is a lamp. |
| Subject:          | figure                                                                                                                                                                                                                                                                         |
|                   | male                                                                                                                                                                                                                                                                           |
| Credit:           | Purchased from Kathleen Frances Daly Pepper, 1970                                                                                                                                                                                                                              |
| Catalogue Number: | DaK.03.04                                                                                                                                                                                                                                                                      |
| Notes:            | Artistry Revealed: Peter Whyte, Catharine Robb Whyte and Their Contemporaries; June 17, 2018 to October 21, 2018                                                                                                                                                               |