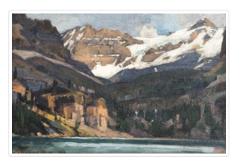

## Lake O'Hara

### https://archives.whyte.org/en/permalink/artifactjkr.02.01

| Artist:           | Richard Jack (1866 – 1952, Canadian)                                                                                                                                                                                                                                                                                                                                                                    |
|-------------------|---------------------------------------------------------------------------------------------------------------------------------------------------------------------------------------------------------------------------------------------------------------------------------------------------------------------------------------------------------------------------------------------------------|
| Title:            | Lake O'Hara                                                                                                                                                                                                                                                                                                                                                                                             |
| Date:             | 1930                                                                                                                                                                                                                                                                                                                                                                                                    |
| Medium:           | oil on masonite                                                                                                                                                                                                                                                                                                                                                                                         |
| Dimensions:       | 20.5 x 30.5 cm                                                                                                                                                                                                                                                                                                                                                                                          |
| Description:      | A realistic rendering of Lake O'Hara, the lake, green/blue in colour with<br>white covers the foreground, the mountain and glacier fill most of the<br>remaining picture with just a little sky showing. Credit both The Banff<br>Centre and Mrs. J. I. Brewster in any exhibition or publication of the<br>collection, either in whole or in part. Banff Centre catalogue numbers: 81<br>0337 A; 20689 |
| Subject:          | landscape                                                                                                                                                                                                                                                                                                                                                                                               |
|                   | mountain                                                                                                                                                                                                                                                                                                                                                                                                |
|                   | Canadian Rockies                                                                                                                                                                                                                                                                                                                                                                                        |
| Credit:           | Gift of Banff Centre Brewster Donation, Banff, 1986                                                                                                                                                                                                                                                                                                                                                     |
| Catalogue Number: | JkR.02.01                                                                                                                                                                                                                                                                                                                                                                                               |
| Notes:            | Artistry Revealed: Peter Whyte, Catharine Robb Whyte and Their Contemporaries; June 17, 2018 to October 21, 2018                                                                                                                                                                                                                                                                                        |