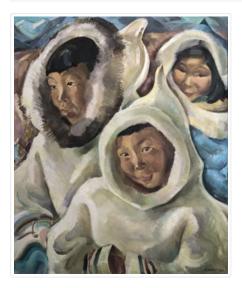

# Eskimo Children II, Resolute Bay, N.W.T.

#### https://archives.whyte.org/en/permalink/artifactdak.02.01

| Artist:           | Kathleen Frances Daly Pepper (1898 – 1994, Canadian)                                                             |
|-------------------|------------------------------------------------------------------------------------------------------------------|
| Title:            | Eskimo Children II, Resolute Bay, N.W.T.                                                                         |
| Date:             | 1960                                                                                                             |
| Medium:           | oil on canvas                                                                                                    |
| Dimensions:       | 75.0 x 62.3 cm                                                                                                   |
| Description:      | The faces of three children look out from parka hoods. Behind in the distance are mountains.                     |
| Subject:          | portrait                                                                                                         |
|                   | child                                                                                                            |
|                   | group                                                                                                            |
|                   | Inuit                                                                                                            |
| Credit:           | Purchased from Kathleen Frances Daly Pepper, 1969                                                                |
| Catalogue Number: | DaK.02.01                                                                                                        |
| Notes:            | Artistry Revealed: Peter Whyte, Catharine Robb Whyte and Their Contemporaries; June 17, 2018 to October 21, 2018 |