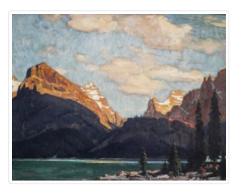

## Lake O'Hara

### https://archives.whyte.org/en/permalink/artifactjkr.02.01

| Artist:           | Richard Jack (1866 – 1952, Canadian)                                                                                                                                                                                                                                                                                                                                                                    |
|-------------------|---------------------------------------------------------------------------------------------------------------------------------------------------------------------------------------------------------------------------------------------------------------------------------------------------------------------------------------------------------------------------------------------------------|
| Title:            | Lake O'Hara                                                                                                                                                                                                                                                                                                                                                                                             |
| Date:             | 1930                                                                                                                                                                                                                                                                                                                                                                                                    |
| Medium:           | oil on masonite                                                                                                                                                                                                                                                                                                                                                                                         |
| Dimensions:       | 20.5 x 30.5 cm                                                                                                                                                                                                                                                                                                                                                                                          |
| Description:      | A realistic rendering of Lake O'Hara, the lake, green/blue in colour with<br>white covers the foreground, the mountain and glacier fill most of the<br>remaining picture with just a little sky showing. Credit both The Banff<br>Centre and Mrs. J. I. Brewster in any exhibition or publication of the<br>collection, either in whole or in part. Banff Centre catalogue numbers: 81<br>0337 A; 20689 |
| Subject:          | landscape                                                                                                                                                                                                                                                                                                                                                                                               |
|                   | mountain                                                                                                                                                                                                                                                                                                                                                                                                |
|                   | Canadian Rockies                                                                                                                                                                                                                                                                                                                                                                                        |
| Credit:           | Gift of Banff Centre Brewster Donation, Banff, 1986                                                                                                                                                                                                                                                                                                                                                     |
| Catalogue Number: | JkR.02.01                                                                                                                                                                                                                                                                                                                                                                                               |
| Notes:            | Artistry Revealed: Peter Whyte, Catharine Robb Whyte and Their Contemporaries; June 17, 2018 to October 21, 2018                                                                                                                                                                                                                                                                                        |