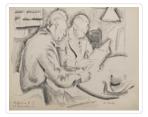

# Andre and A.Y. at Sunshine

#### https://archives.whyte.org/en/permalink/artifactdak.03.04

| Artist:           | Kathleen Frances Daly Pepper (1898 – 1994, Canadian)                                                                                                                                                                                                                           |
|-------------------|--------------------------------------------------------------------------------------------------------------------------------------------------------------------------------------------------------------------------------------------------------------------------------|
| Title:            | Andre and A.Y. at Sunshine                                                                                                                                                                                                                                                     |
| Date:             | 1947                                                                                                                                                                                                                                                                           |
| Medium:           | graphite on paper                                                                                                                                                                                                                                                              |
| Dimensions:       | 29.0 x 36.5 cm                                                                                                                                                                                                                                                                 |
| Description:      | General colour: pencil on white. Two men in suits sitting at a table. The one in front faces right and is writing. The one behind faces more out and is reading. He wears glasses. Behind them in the upper left corner are book shelves. In the upper right corner is a lamp. |
| Subject:          | figure                                                                                                                                                                                                                                                                         |
|                   | male                                                                                                                                                                                                                                                                           |
| Credit:           | Purchased from Kathleen Frances Daly Pepper, 1970                                                                                                                                                                                                                              |
| Catalogue Number: | DaK.03.04                                                                                                                                                                                                                                                                      |
| Notes:            | Artistry Revealed: Peter Whyte, Catharine Robb Whyte and Their Contemporaries; June 17, 2018 to October 21, 2018                                                                                                                                                               |