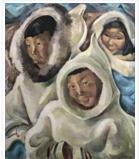

# Eskimo Children II, Resolute Bay, N.W.T.

https://archives.whyte.org/en/permalink/artifactdak.02.01

| Artist:           | Kathleen Frances Daly Pepper (1898 – 1994, Canadian)                                                             |
|-------------------|------------------------------------------------------------------------------------------------------------------|
| Title:            | Eskimo Children II, Resolute Bay, N.W.T.                                                                         |
| Date:             | 1960                                                                                                             |
| Medium:           | oil on canvas                                                                                                    |
| Dimensions:       | 75.0 x 62.3 cm                                                                                                   |
| Description:      | The faces of three children look out from parka hoods. Behind in the distance are mountains.                     |
| Subject:          | portrait                                                                                                         |
|                   | child                                                                                                            |
|                   | group                                                                                                            |
|                   | Inuit                                                                                                            |
| Credit:           | Purchased from Kathleen Frances Daly Pepper, 1969                                                                |
| Catalogue Number: | DaK.02.01                                                                                                        |
| Notes:            | Artistry Revealed: Peter Whyte, Catharine Robb Whyte and Their Contemporaries; June 17, 2018 to October 21, 2018 |