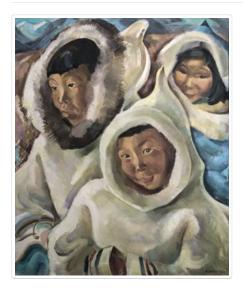

# Eskimo Children II, Resolute Bay, N.W.T.

https://archives.whyte.org/en/permalink/artifactdak.02.01

| Artist:           | Kathleen Frances Daly Pepper (1898 – 1994, Canadian)                                                             |
|-------------------|------------------------------------------------------------------------------------------------------------------|
| Title:            | Eskimo Children II, Resolute Bay, N.W.T.                                                                         |
| Date:             | 1960                                                                                                             |
| Medium:           | oil on canvas                                                                                                    |
| Dimensions:       | 75.0 x 62.3 cm                                                                                                   |
| Description:      | The faces of three children look out from parka hoods. Behind in the distance are mountains.                     |
| Subject:          | portrait                                                                                                         |
|                   | child                                                                                                            |
|                   | group                                                                                                            |
|                   | Inuit                                                                                                            |
| Credit:           | Purchased from Kathleen Frances Daly Pepper, 1969                                                                |
| Catalogue Number: | DaK.02.01                                                                                                        |
| Notes:            | Artistry Revealed: Peter Whyte, Catharine Robb Whyte and Their Contemporaries; June 17, 2018 to October 21, 2018 |