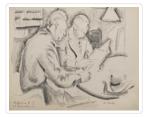

#### https://archives.whyte.org/en/permalink/artifactdak.03.04

| Artist:           | Kathleen Frances Daly Pepper (1898 – 1994, Canadian)                                                                                                                                                                                                                           |
|-------------------|--------------------------------------------------------------------------------------------------------------------------------------------------------------------------------------------------------------------------------------------------------------------------------|
| Title:            | Andre and A.Y. at Sunshine                                                                                                                                                                                                                                                     |
| Date:             | 1947                                                                                                                                                                                                                                                                           |
| Medium:           | graphite on paper                                                                                                                                                                                                                                                              |
| Dimensions:       | 29.0 x 36.5 cm                                                                                                                                                                                                                                                                 |
| Description:      | General colour: pencil on white. Two men in suits sitting at a table. The one in front faces right and is writing. The one behind faces more out and is reading. He wears glasses. Behind them in the upper left corner are book shelves. In the upper right corner is a lamp. |
| Subject:          | figure                                                                                                                                                                                                                                                                         |
|                   | male                                                                                                                                                                                                                                                                           |
| Credit:           | Purchased from Kathleen Frances Daly Pepper, 1970                                                                                                                                                                                                                              |
| Catalogue Number: | DaK.03.04                                                                                                                                                                                                                                                                      |
| Notes:            | Artistry Revealed: Peter Whyte, Catharine Robb Whyte and Their Contemporaries; June 17, 2018 to October 21, 2018                                                                                                                                                               |