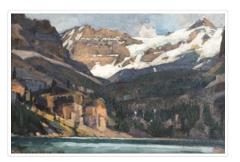

# Lake O'Hara

#### https://archives.whyte.org/en/permalink/artifactjkr.02.01

| Artist:           | Richard Jack (1866 – 1952, Canadian)                                                                                                                                                                                                                                                                                                                                                     |
|-------------------|------------------------------------------------------------------------------------------------------------------------------------------------------------------------------------------------------------------------------------------------------------------------------------------------------------------------------------------------------------------------------------------|
| Title:            | Lake O'Hara                                                                                                                                                                                                                                                                                                                                                                              |
| Date:             | 1930                                                                                                                                                                                                                                                                                                                                                                                     |
| Medium:           | oil on masonite                                                                                                                                                                                                                                                                                                                                                                          |
| Dimensions:       | 20.5 x 30.5 cm                                                                                                                                                                                                                                                                                                                                                                           |
| Description:      | A realistic rendering of Lake O'Hara, the lake, green/blue in colour with white covers the foreground, the mountain and glacier fill most of the remaining picture with just a little sky showing. Credit both The Banff Centre and Mrs. J. I. Brewster in any exhibition or publication of the collection, either in whole or in part. Banff Centre catalogue numbers: 81 0337 A; 20689 |
| Subject:          | landscape                                                                                                                                                                                                                                                                                                                                                                                |
|                   | mountain                                                                                                                                                                                                                                                                                                                                                                                 |
|                   | Canadian Rockies                                                                                                                                                                                                                                                                                                                                                                         |
| Credit:           | Gift of Banff Centre Brewster Donation, Banff, 1986                                                                                                                                                                                                                                                                                                                                      |
| Catalogue Number: | JkR.02.01                                                                                                                                                                                                                                                                                                                                                                                |
| Notes:            | Artistry Revealed: Peter Whyte, Catharine Robb Whyte and Their Contemporaries; June 17, 2018 to October 21, 2018                                                                                                                                                                                                                                                                         |