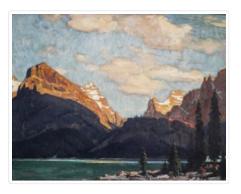

# Evening, Lake O'Hara

#### https://archives.whyte.org/en/permalink/artifactjkr.02.02

| Artist:           | Richard Jack (1866 – 1952, Canadian)                                                                                                                                                                                                                                                                                           |
|-------------------|--------------------------------------------------------------------------------------------------------------------------------------------------------------------------------------------------------------------------------------------------------------------------------------------------------------------------------|
| Title:            | Evening, Lake O'Hara                                                                                                                                                                                                                                                                                                           |
| Date:             | 1931                                                                                                                                                                                                                                                                                                                           |
| Medium:           | oil on canvas                                                                                                                                                                                                                                                                                                                  |
| Dimensions:       | 69.9 x 90.0 cm                                                                                                                                                                                                                                                                                                                 |
| Description:      | In the foreground on the right side of the painting there are four green<br>trees and a shore made out of mostly rocks. To the left and along the<br>bottom edge a lake of bluegreen water sits in front of a brown mountain<br>range. The mountains have snow on parts of the peaks and the sky is<br>blue with white clouds. |
| Subject:          | landscape                                                                                                                                                                                                                                                                                                                      |
|                   | Canadian Rockies                                                                                                                                                                                                                                                                                                               |
|                   | lake                                                                                                                                                                                                                                                                                                                           |
|                   | Lake O'Hara                                                                                                                                                                                                                                                                                                                    |
| Credit:           | Gift of Donald Grace, Saanichton, 1996                                                                                                                                                                                                                                                                                         |
| Catalogue Number: | JkR.02.02                                                                                                                                                                                                                                                                                                                      |
| Notes:            | Artistry Revealed: Peter Whyte, Catharine Robb Whyte and Their Contemporaries; June 17, 2018 to October 21, 2018                                                                                                                                                                                                               |