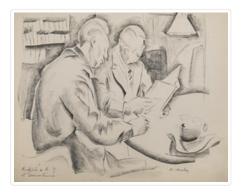

#### https://archives.whyte.org/en/permalink/artifactdak.03.04

| Artist:           | Kathleen Frances Daly Pepper (1898 – 1994, Canadian)                                                                                                                                                                                                                           |
|-------------------|--------------------------------------------------------------------------------------------------------------------------------------------------------------------------------------------------------------------------------------------------------------------------------|
| Title:            | Andre and A.Y. at Sunshine                                                                                                                                                                                                                                                     |
| Date:             | 1947                                                                                                                                                                                                                                                                           |
| Medium:           | graphite on paper                                                                                                                                                                                                                                                              |
| Dimensions:       | 29.0 x 36.5 cm                                                                                                                                                                                                                                                                 |
| Description:      | General colour: pencil on white. Two men in suits sitting at a table. The one in front faces right and is writing. The one behind faces more out and is reading. He wears glasses. Behind them in the upper left corner are book shelves. In the upper right corner is a lamp. |
| Subject:          | figure                                                                                                                                                                                                                                                                         |
|                   | male                                                                                                                                                                                                                                                                           |
| Credit:           | Purchased from Kathleen Frances Daly Pepper, 1970                                                                                                                                                                                                                              |
| Catalogue Number: | DaK.03.04                                                                                                                                                                                                                                                                      |
| Notes:            | Artistry Revealed: Peter Whyte, Catharine Robb Whyte and Their Contemporaries; June 17, 2018 to October 21, 2018                                                                                                                                                               |