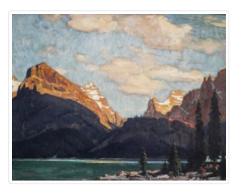

# Evening, Lake O'Hara

## https://archives.whyte.org/en/permalink/artifactjkr.02.02

| Artist:           | Richard Jack (1866 – 1952, Canadian)                                                                                                                                                                                                                                                                                           |
|-------------------|--------------------------------------------------------------------------------------------------------------------------------------------------------------------------------------------------------------------------------------------------------------------------------------------------------------------------------|
| Title:            | Evening, Lake O'Hara                                                                                                                                                                                                                                                                                                           |
| Date:             | 1931                                                                                                                                                                                                                                                                                                                           |
| Medium:           | oil on canvas                                                                                                                                                                                                                                                                                                                  |
| Dimensions:       | 69.9 x 90.0 cm                                                                                                                                                                                                                                                                                                                 |
| Description:      | In the foreground on the right side of the painting there are four green<br>trees and a shore made out of mostly rocks. To the left and along the<br>bottom edge a lake of bluegreen water sits in front of a brown mountain<br>range. The mountains have snow on parts of the peaks and the sky is<br>blue with white clouds. |
| Subject:          | landscape                                                                                                                                                                                                                                                                                                                      |
|                   | Canadian Rockies                                                                                                                                                                                                                                                                                                               |
|                   | lake                                                                                                                                                                                                                                                                                                                           |
|                   | Lake O'Hara                                                                                                                                                                                                                                                                                                                    |
| Credit:           | Gift of Donald Grace, Saanichton, 1996                                                                                                                                                                                                                                                                                         |
| Catalogue Number: | JkR.02.02                                                                                                                                                                                                                                                                                                                      |
| Notes:            | Artistry Revealed: Peter Whyte, Catharine Robb Whyte and Their Contemporaries; June 17, 2018 to October 21, 2018                                                                                                                                                                                                               |