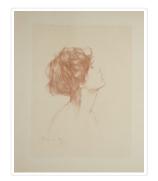

## Portrait

https://archives.whyte.org/en/permalink/artifacthap.03.01

| Artist:           | Phillip Leslie Hale (1865 – 1931, American)                                                                      |
|-------------------|------------------------------------------------------------------------------------------------------------------|
| Title:            | Portrait                                                                                                         |
| Date:             | 1927                                                                                                             |
| Medium:           | graphite on paper                                                                                                |
| Dimensions:       | 31.5 x 23.5 cm                                                                                                   |
| Description:      | This drawing was purchased from the League of Boston Artists. Probably purchased by Mrs. Robb.                   |
| Subject:          | portrait, female                                                                                                 |
| Credit:           | Gift of Catharine Robb Whyte, O. C., Banff, 1979                                                                 |
| Catalogue Number: | HaP.03.01                                                                                                        |
| Notes:            | Artistry Revealed: Peter Whyte, Catharine Robb Whyte and Their Contemporaries; June 17, 2018 to October 21, 2018 |