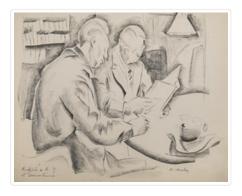

## Andre and A.Y. at Sunshine

#### https://archives.whyte.org/en/permalink/artifactdak.03.04

| Artist:           | Kathleen Frances Daly Pepper (1898 – 1994, Canadian)                                                                                                                                                                                                                           |
|-------------------|--------------------------------------------------------------------------------------------------------------------------------------------------------------------------------------------------------------------------------------------------------------------------------|
| Title:            | Andre and A.Y. at Sunshine                                                                                                                                                                                                                                                     |
| Date:             | 1947                                                                                                                                                                                                                                                                           |
| Medium:           | graphite on paper                                                                                                                                                                                                                                                              |
| Dimensions:       | 29.0 x 36.5 cm                                                                                                                                                                                                                                                                 |
| Description:      | General colour: pencil on white. Two men in suits sitting at a table. The one in front faces right and is writing. The one behind faces more out and is reading. He wears glasses. Behind them in the upper left corner are book shelves. In the upper right corner is a lamp. |
| Subject:          | figure                                                                                                                                                                                                                                                                         |
|                   | male                                                                                                                                                                                                                                                                           |
| Credit:           | Purchased from Kathleen Frances Daly Pepper, 1970                                                                                                                                                                                                                              |
| Catalogue Number: | DaK.03.04                                                                                                                                                                                                                                                                      |
| Notes:            | Artistry Revealed: Peter Whyte, Catharine Robb Whyte and Their Contemporaries; June 17, 2018 to October 21, 2018                                                                                                                                                               |