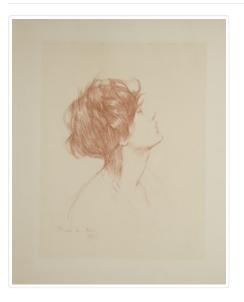

## Portrait

https://archives.whyte.org/en/permalink/artifacthap.03.01

| Artist:           | Phillip Leslie Hale (1865 – 1931, American)                                                                      |
|-------------------|------------------------------------------------------------------------------------------------------------------|
| Title:            | Portrait                                                                                                         |
| Date:             | 1927                                                                                                             |
| Medium:           | graphite on paper                                                                                                |
| Dimensions:       | 31.5 x 23.5 cm                                                                                                   |
| Description:      | This drawing was purchased from the League of Boston Artists. Probably purchased by Mrs. Robb.                   |
| Subject:          | portrait, female                                                                                                 |
| Credit:           | Gift of Catharine Robb Whyte, O. C., Banff, 1979                                                                 |
| Catalogue Number: | HaP.03.01                                                                                                        |
| Notes:            | Artistry Revealed: Peter Whyte, Catharine Robb Whyte and Their Contemporaries; June 17, 2018 to October 21, 2018 |