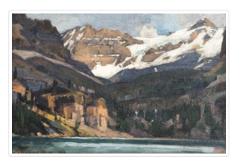

## Lake O'Hara

## https://archives.whyte.org/en/permalink/artifactjkr.02.01

| Artist:           | Richard Jack (1866 – 1952, Canadian)                                                                                                                                                                                                                                                                                                                                                                    |
|-------------------|---------------------------------------------------------------------------------------------------------------------------------------------------------------------------------------------------------------------------------------------------------------------------------------------------------------------------------------------------------------------------------------------------------|
| Title:            | Lake O'Hara                                                                                                                                                                                                                                                                                                                                                                                             |
| Date:             | 1930                                                                                                                                                                                                                                                                                                                                                                                                    |
| Medium:           | oil on masonite                                                                                                                                                                                                                                                                                                                                                                                         |
| Dimensions:       | 20.5 x 30.5 cm                                                                                                                                                                                                                                                                                                                                                                                          |
| Description:      | A realistic rendering of Lake O'Hara, the lake, green/blue in colour with<br>white covers the foreground, the mountain and glacier fill most of the<br>remaining picture with just a little sky showing. Credit both The Banff<br>Centre and Mrs. J. I. Brewster in any exhibition or publication of the<br>collection, either in whole or in part. Banff Centre catalogue numbers: 81<br>0337 A; 20689 |
| Subject:          | landscape                                                                                                                                                                                                                                                                                                                                                                                               |
|                   | mountain                                                                                                                                                                                                                                                                                                                                                                                                |
|                   | Canadian Rockies                                                                                                                                                                                                                                                                                                                                                                                        |
| Credit:           | Gift of Banff Centre Brewster Donation, Banff, 1986                                                                                                                                                                                                                                                                                                                                                     |
| Catalogue Number: | JkR.02.01                                                                                                                                                                                                                                                                                                                                                                                               |
| Notes:            | Artistry Revealed: Peter Whyte, Catharine Robb Whyte and Their Contemporaries; June 17, 2018 to October 21, 2018                                                                                                                                                                                                                                                                                        |