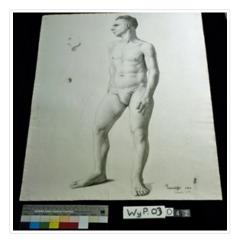

#### https://archives.whyte.org/en/permalink/artifactwyp.03.042

| Artist:           | Peter Whyte (1905 – 1966, Canadian)                                                                                                                                                                                                                                                                                                                                                                                               |
|-------------------|-----------------------------------------------------------------------------------------------------------------------------------------------------------------------------------------------------------------------------------------------------------------------------------------------------------------------------------------------------------------------------------------------------------------------------------|
| Title:            | Untitled                                                                                                                                                                                                                                                                                                                                                                                                                          |
| Date:             | 1927                                                                                                                                                                                                                                                                                                                                                                                                                              |
| Medium:           | charcoal on paper                                                                                                                                                                                                                                                                                                                                                                                                                 |
| Dimensions:       | 63.5 x 47.5 cm                                                                                                                                                                                                                                                                                                                                                                                                                    |
| Description:      | Figure drawing of standing male, left hand on thigh. His right knee is bent.<br>He looks towards viewer's left, showing only the profile of his face. His<br>right hand is hidden behind his right hip. Small sketch of face and leg to<br>the left of main image. Dark rectangular mark brc.Signed: "Peter Whyte<br>1927/ October 19th"Watermark/stamp: right edge CANSON &<br>MONTGOLFIER FRANCE; blc INGRES; tlc spiral design |
| Subject:          | male figure                                                                                                                                                                                                                                                                                                                                                                                                                       |
| Credit:           | Gift of Catharine Robb Whyte, O. C., Banff, 1975                                                                                                                                                                                                                                                                                                                                                                                  |
| Catalogue Number: | WyP.03.042                                                                                                                                                                                                                                                                                                                                                                                                                        |
| Notes:            | Artistry Revealed: Peter Whyte, Catharine Robb Whyte and Their Contemporaries; June 17, 2018 to October 21, 2018                                                                                                                                                                                                                                                                                                                  |