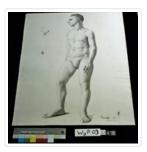

#### https://archives.whyte.org/en/permalink/artifactwyp.03.042

| Artist:           | Peter Whyte (1905 – 1966, Canadian)                                                                                                                                                                                                                                                                                                                                                                                               |
|-------------------|-----------------------------------------------------------------------------------------------------------------------------------------------------------------------------------------------------------------------------------------------------------------------------------------------------------------------------------------------------------------------------------------------------------------------------------|
| Title:            | Untitled                                                                                                                                                                                                                                                                                                                                                                                                                          |
| Date:             | 1927                                                                                                                                                                                                                                                                                                                                                                                                                              |
| Medium:           | charcoal on paper                                                                                                                                                                                                                                                                                                                                                                                                                 |
| Dimensions:       | 63.5 x 47.5 cm                                                                                                                                                                                                                                                                                                                                                                                                                    |
| Description:      | Figure drawing of standing male, left hand on thigh. His right knee is bent.<br>He looks towards viewer's left, showing only the profile of his face. His<br>right hand is hidden behind his right hip. Small sketch of face and leg to<br>the left of main image. Dark rectangular mark brc.Signed: "Peter Whyte<br>1927/ October 19th"Watermark/stamp: right edge CANSON &<br>MONTGOLFIER FRANCE; blc INGRES; tlc spiral design |
| Subject:          | male figure                                                                                                                                                                                                                                                                                                                                                                                                                       |
| Credit:           | Gift of Catharine Robb Whyte, O. C., Banff, 1975                                                                                                                                                                                                                                                                                                                                                                                  |
| Catalogue Number: | WyP.03.042                                                                                                                                                                                                                                                                                                                                                                                                                        |
| Notes:            | Artistry Revealed: Peter Whyte, Catharine Robb Whyte and Their Contemporaries; June 17, 2018 to October 21, 2018                                                                                                                                                                                                                                                                                                                  |