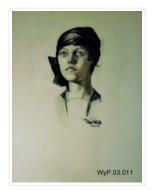

### Untitled

https://archives.whyte.org/en/permalink/artifactwyp.03.011

| Artist:           | Peter Whyte (1905 – 1966, Canadian)                                                                              |
|-------------------|------------------------------------------------------------------------------------------------------------------|
| Title:            | Untitled                                                                                                         |
| Date:             | 1927                                                                                                             |
| Medium:           | charcoal on paper                                                                                                |
| Dimensions:       | 63.5 x 48.0 cm                                                                                                   |
| Description:      | A portrait study of Catharine Robb with a dark cloth head covering and wisps of hair escaping.                   |
| Subject:          | study                                                                                                            |
|                   | portrait                                                                                                         |
|                   | female                                                                                                           |
| Credit:           | Gift of Catharine Robb Whyte, O. C., Banff, 1975                                                                 |
| Catalogue Number: | WyP.03.011                                                                                                       |
| Notes:            | Artistry Revealed: Peter Whyte, Catharine Robb Whyte and Their Contemporaries; June 17, 2018 to October 21, 2018 |