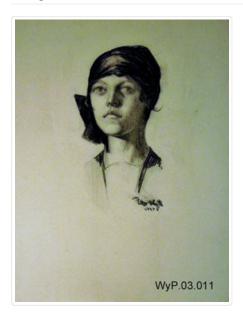

### Untitled

https://archives.whyte.org/en/permalink/artifactwyp.03.011

| Artist:           | Peter Whyte (1905 – 1966, Canadian)                                                                              |
|-------------------|------------------------------------------------------------------------------------------------------------------|
| Title:            | Untitled                                                                                                         |
| Date:             | 1927                                                                                                             |
| Medium:           | charcoal on paper                                                                                                |
| Dimensions:       | 63.5 x 48.0 cm                                                                                                   |
| Description:      | A portrait study of Catharine Robb with a dark cloth head covering and wisps of hair escaping.                   |
| Subject:          | study                                                                                                            |
|                   | portrait                                                                                                         |
|                   | female                                                                                                           |
| Credit:           | Gift of Catharine Robb Whyte, O. C., Banff, 1975                                                                 |
| Catalogue Number: | WyP.03.011                                                                                                       |
| Notes:            | Artistry Revealed: Peter Whyte, Catharine Robb Whyte and Their Contemporaries; June 17, 2018 to October 21, 2018 |