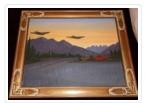

# Ansons near Calgary

### https://archives.whyte.org/en/permalink/artifactwyp.01.265

| Artist:           | Peter Whyte (1905 – 1966, Canadian)                                                                                 |
|-------------------|---------------------------------------------------------------------------------------------------------------------|
| Title:            | Ansons near Calgary                                                                                                 |
| Date:             | 1944                                                                                                                |
| Medium:           | oil on canvas                                                                                                       |
| Dimensions:       | 27.6 x 35.0 cm                                                                                                      |
| Subject:          | military                                                                                                            |
|                   | transportation, airplane                                                                                            |
|                   | Peter Whyte                                                                                                         |
| Credit:           | Gift of Catharine Robb Whyte, O. C., Banff, 1979                                                                    |
| Catalogue Number: | WyP.01.265                                                                                                          |
| Notes:            | Artistry Revealed: Peter Whyte, Catharine Robb Whyte and Their<br>Contemporaries; June 17, 2018 to October 21, 2018 |