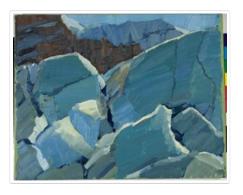

# Ice Blocks, Toe, Athabasca Glacier

### https://archives.whyte.org/en/permalink/artifactwyp.02.012

| Artist:           | Peter Whyte (1905 – 1966, Canadian)                                                                                                                                                                                                                                |
|-------------------|--------------------------------------------------------------------------------------------------------------------------------------------------------------------------------------------------------------------------------------------------------------------|
| Title:            | lce Blocks, Toe, Athabasca Glacier                                                                                                                                                                                                                                 |
| Date:             | 1942                                                                                                                                                                                                                                                               |
| Medium:           | oil on canvas                                                                                                                                                                                                                                                      |
| Dimensions:       | 63 x 76 cm                                                                                                                                                                                                                                                         |
| Description:      | Colour: blue. Huge chunks of ice fill the lower three quarters of the picture.<br>Behind to the left is a dark ridge of rock. Behind at center is a purple<br>ridge of mountain with sky in the upper right corner and across the upper<br>edge to left of center. |
| Subject:          | landscape                                                                                                                                                                                                                                                          |
|                   | Canadian Rockies                                                                                                                                                                                                                                                   |
|                   | mountain                                                                                                                                                                                                                                                           |
|                   | glacier                                                                                                                                                                                                                                                            |
| Credit:           | Gift of Catharine Robb Whyte, O. C., Banff, 1968                                                                                                                                                                                                                   |
| Catalogue Number: | WyP.02.012                                                                                                                                                                                                                                                         |
| Notes:            | Artistry Revealed: Peter Whyte, Catharine Robb Whyte and Their Contemporaries; June 17, 2018 to October 21, 2018                                                                                                                                                   |