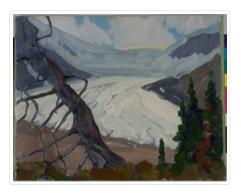

# Columbia Icefield, Athabasca Glacier

### https://archives.whyte.org/en/permalink/artifactwyp.01.158

| Artist:           | Peter Whyte (1905 – 1966, Canadian)                                                                                                                                                                                                                                                                                    |
|-------------------|------------------------------------------------------------------------------------------------------------------------------------------------------------------------------------------------------------------------------------------------------------------------------------------------------------------------|
| Title:            | Columbia Icefield, Athabasca Glacier                                                                                                                                                                                                                                                                                   |
| Date:             | 1940 – 1945                                                                                                                                                                                                                                                                                                            |
| Medium:           | oil on canvas                                                                                                                                                                                                                                                                                                          |
| Dimensions:       | 27.8 x 35.5 cm                                                                                                                                                                                                                                                                                                         |
| Description:      | A large gnarled, dead grey and brown tree with long brances is centre<br>leaning left. Fall vegetation, rust-coloured, is in the immediate foreground,<br>evergeens to the right. The icefield dominates the painting spilling to<br>moraine lower and right, grey-blue flanks to each side and a cloudy white<br>sky. |
| Subject:          | landscape                                                                                                                                                                                                                                                                                                              |
|                   | Canadian Rockies                                                                                                                                                                                                                                                                                                       |
|                   | icefield, Columbia                                                                                                                                                                                                                                                                                                     |
|                   | glacier, Athabasca                                                                                                                                                                                                                                                                                                     |
| Credit:           | Gift of Catharine Robb Whyte, O. C., Banff, 1979                                                                                                                                                                                                                                                                       |
| Catalogue Number: | WyP.01.158                                                                                                                                                                                                                                                                                                             |
| Notes:            | Artistry Revealed: Peter Whyte, Catharine Robb Whyte and Their Contemporaries; June 17, 2018 to October 21, 2018                                                                                                                                                                                                       |