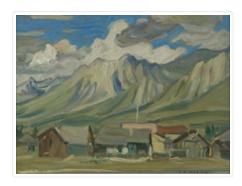

# Canmore, Alberta

https://archives.whyte.org/en/permalink/artifactjaa.02.01

| Artist:           | Alexander Young Jackson (1882 – 1974, Canadian)                                                                                   |
|-------------------|-----------------------------------------------------------------------------------------------------------------------------------|
| Title:            | Canmore, Alberta                                                                                                                  |
| Date:             | 1947                                                                                                                              |
| Medium:           | oil on canvas                                                                                                                     |
| Dimensions:       | 52.8 x 43.8 cm                                                                                                                    |
| Description:      | General colour: green greys, blue. Cluster of buildings across the lower third. Mountains sweeps up behind to a clouded blue sky. |
| Subject:          | landscape, mountains                                                                                                              |
|                   | architecture, urban                                                                                                               |
| Credit:           | Gift of Catharine Robb Whyte, O. C., Banff, 1977                                                                                  |
| Catalogue Number: | JaA.02.01                                                                                                                         |
| Notes:            | Artistry Revealed: Peter Whyte, Catharine Robb Whyte and Their Contemporaries; June 17, 2018 to October 21, 2018                  |