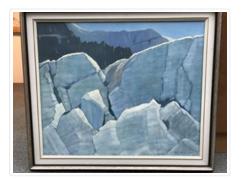

## Ice Blocks, Athabasca Glacier

https://archives.whyte.org/en/permalink/artifactwyp.01.159

| Artist:           | Peter Whyte (1905 – 1966, Canadian)                                                                                                                                                                             |
|-------------------|-----------------------------------------------------------------------------------------------------------------------------------------------------------------------------------------------------------------|
| Title:            | lce Blocks, Athabasca Glacier                                                                                                                                                                                   |
| Date:             | 1941                                                                                                                                                                                                            |
| Medium:           | oil on canvas                                                                                                                                                                                                   |
| Dimensions:       | 27.7 x 35.4 cm                                                                                                                                                                                                  |
| Description:      | The canvas is dominated by huge iceblocks in grey, blue, white and<br>brown. Part of the rock wall and Athabasca Glacier show up in the ochre<br>and white peaks, very little sky in mid-and right-hand corner. |
| Subject:          | landscape                                                                                                                                                                                                       |
|                   | Canadian Rockies                                                                                                                                                                                                |
|                   | iceblocks                                                                                                                                                                                                       |
|                   | glacier, Athabasca                                                                                                                                                                                              |
| Credit:           | Gift of Catharine Robb Whyte, O. C., Banff, 1979                                                                                                                                                                |
| Catalogue Number: | WyP.01.159                                                                                                                                                                                                      |
| Notes:            | Artistry Revealed: Peter Whyte, Catharine Robb Whyte and Their Contemporaries; June 17, 2018 to October 21, 2018                                                                                                |