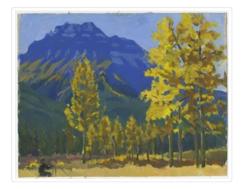

# Massive Range

https://archives.whyte.org/en/permalink/artifactbwb.02.07

| Artist:           | Belmore Browne (1880 – 1954, American)                                                                                                                                                                                                       |
|-------------------|----------------------------------------------------------------------------------------------------------------------------------------------------------------------------------------------------------------------------------------------|
| Title:            | Massive Range                                                                                                                                                                                                                                |
| Date:             | 1942                                                                                                                                                                                                                                         |
| Medium:           | oil on canvas board                                                                                                                                                                                                                          |
| Dimensions:       | 22.0 x 27.0 cm                                                                                                                                                                                                                               |
| Description:      | General colour: purple, blue and yellow. Foreground - flowers, grass, a log lies left to center. Poplars with occasional pine, in the distance make a horizon. Three chunks of mountain rise up behind and a grey clouded sky fills the top. |
| Subject:          | landscape                                                                                                                                                                                                                                    |
|                   | Rocky Mountains                                                                                                                                                                                                                              |
|                   | mountain                                                                                                                                                                                                                                     |
|                   | Massive Range                                                                                                                                                                                                                                |
| Credit:           | Gift of J. Monroe Thorington, Philadelphia, USA, 1974                                                                                                                                                                                        |
| Catalogue Number: | BwB.02.07                                                                                                                                                                                                                                    |
| Notes:            | Artistry Revealed: Peter Whyte, Catharine Robb Whyte and Their Contemporaries; June 17, 2018 to October 21, 2018                                                                                                                             |

## Images