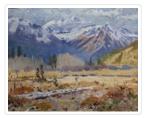

# Massive Range

https://archives.whyte.org/en/permalink/artifactbwb.02.07

| Artist:           | Belmore Browne (1880 – 1954, American)                                                                                                                                                                                                       |
|-------------------|----------------------------------------------------------------------------------------------------------------------------------------------------------------------------------------------------------------------------------------------|
| Title:            | Massive Range                                                                                                                                                                                                                                |
| Date:             | 1942                                                                                                                                                                                                                                         |
| Medium:           | oil on canvas board                                                                                                                                                                                                                          |
| Dimensions:       | 22.0 x 27.0 cm                                                                                                                                                                                                                               |
| Description:      | General colour: purple, blue and yellow. Foreground - flowers, grass, a log lies left to center. Poplars with occasional pine, in the distance make a horizon. Three chunks of mountain rise up behind and a grey clouded sky fills the top. |
| Subject:          | landscape                                                                                                                                                                                                                                    |
|                   | Rocky Mountains                                                                                                                                                                                                                              |
|                   | mountain                                                                                                                                                                                                                                     |
|                   | Massive Range                                                                                                                                                                                                                                |
| Credit:           | Gift of J. Monroe Thorington, Philadelphia, USA, 1974                                                                                                                                                                                        |
| Catalogue Number: | BwB.02.07                                                                                                                                                                                                                                    |
| Notes:            | Artistry Revealed: Peter Whyte, Catharine Robb Whyte and Their Contemporaries; June 17, 2018 to October 21, 2018                                                                                                                             |