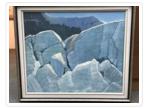

## Ice Blocks, Athabasca Glacier

https://archives.whyte.org/en/permalink/artifactwyp.01.159

| Artist:           | Peter Whyte (1905 – 1966, Canadian)                                                                                                                                                                             |
|-------------------|-----------------------------------------------------------------------------------------------------------------------------------------------------------------------------------------------------------------|
| Title:            | lce Blocks, Athabasca Glacier                                                                                                                                                                                   |
| Date:             | 1941                                                                                                                                                                                                            |
| Medium:           | oil on canvas                                                                                                                                                                                                   |
| Dimensions:       | 27.7 x 35.4 cm                                                                                                                                                                                                  |
| Description:      | The canvas is dominated by huge iceblocks in grey, blue, white and<br>brown. Part of the rock wall and Athabasca Glacier show up in the ochre<br>and white peaks, very little sky in mid-and right-hand corner. |
| Subject:          | landscape                                                                                                                                                                                                       |
|                   | Canadian Rockies                                                                                                                                                                                                |
|                   | iceblocks                                                                                                                                                                                                       |
|                   | glacier, Athabasca                                                                                                                                                                                              |
| Credit:           | Gift of Catharine Robb Whyte, O. C., Banff, 1979                                                                                                                                                                |
| Catalogue Number: | WyP.01.159                                                                                                                                                                                                      |
| Notes:            | Artistry Revealed: Peter Whyte, Catharine Robb Whyte and Their Contemporaries; June 17, 2018 to October 21, 2018                                                                                                |