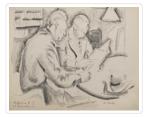

## Andre and A.Y. at Sunshine

#### https://archives.whyte.org/en/permalink/artifactdak.03.04

| Artist:           | Kathleen Frances Daly Pepper (1898 – 1994, Canadian)                                                                                                                                                                                                                           |
|-------------------|--------------------------------------------------------------------------------------------------------------------------------------------------------------------------------------------------------------------------------------------------------------------------------|
| Title:            | Andre and A.Y. at Sunshine                                                                                                                                                                                                                                                     |
| Date:             | 1947                                                                                                                                                                                                                                                                           |
| Medium:           | graphite on paper                                                                                                                                                                                                                                                              |
| Dimensions:       | 29.0 x 36.5 cm                                                                                                                                                                                                                                                                 |
| Description:      | General colour: pencil on white. Two men in suits sitting at a table. The one in front faces right and is writing. The one behind faces more out and is reading. He wears glasses. Behind them in the upper left corner are book shelves. In the upper right corner is a lamp. |
| Subject:          | figure                                                                                                                                                                                                                                                                         |
|                   | male                                                                                                                                                                                                                                                                           |
| Credit:           | Purchased from Kathleen Frances Daly Pepper, 1970                                                                                                                                                                                                                              |
| Catalogue Number: | DaK.03.04                                                                                                                                                                                                                                                                      |
| Notes:            | Artistry Revealed: Peter Whyte, Catharine Robb Whyte and Their Contemporaries; June 17, 2018 to October 21, 2018                                                                                                                                                               |