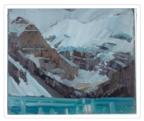

## Ice Blocks, Athabasca Glacier

https://archives.whyte.org/en/permalink/artifactwyp.01.159

| Artist:           | Peter Whyte (1905 – 1966, Canadian)                                                                                                                                                                             |
|-------------------|-----------------------------------------------------------------------------------------------------------------------------------------------------------------------------------------------------------------|
| Title:            | lce Blocks, Athabasca Glacier                                                                                                                                                                                   |
| Date:             | 1941                                                                                                                                                                                                            |
| Medium:           | oil on canvas                                                                                                                                                                                                   |
| Dimensions:       | 27.7 x 35.4 cm                                                                                                                                                                                                  |
| Description:      | The canvas is dominated by huge iceblocks in grey, blue, white and<br>brown. Part of the rock wall and Athabasca Glacier show up in the ochre<br>and white peaks, very little sky in mid-and right-hand corner. |
| Subject:          | landscape                                                                                                                                                                                                       |
|                   | Canadian Rockies                                                                                                                                                                                                |
|                   | iceblocks                                                                                                                                                                                                       |
|                   | glacier, Athabasca                                                                                                                                                                                              |
| Credit:           | Gift of Catharine Robb Whyte, O. C., Banff, 1979                                                                                                                                                                |
| Catalogue Number: | WyP.01.159                                                                                                                                                                                                      |
| Notes:            | Artistry Revealed: Peter Whyte, Catharine Robb Whyte and Their Contemporaries; June 17, 2018 to October 21, 2018                                                                                                |