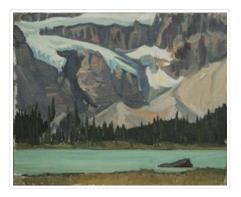

# Ice Blocks, Toe, Athabasca Glacier

### https://archives.whyte.org/en/permalink/artifactwyp.02.012

| Artist:           | Peter Whyte (1905 – 1966, Canadian)                                                                                                                                                                                                                                |
|-------------------|--------------------------------------------------------------------------------------------------------------------------------------------------------------------------------------------------------------------------------------------------------------------|
| Title:            | lce Blocks, Toe, Athabasca Glacier                                                                                                                                                                                                                                 |
| Date:             | 1942                                                                                                                                                                                                                                                               |
| Medium:           | oil on canvas                                                                                                                                                                                                                                                      |
| Dimensions:       | 63 x 76 cm                                                                                                                                                                                                                                                         |
| Description:      | Colour: blue. Huge chunks of ice fill the lower three quarters of the picture.<br>Behind to the left is a dark ridge of rock. Behind at center is a purple<br>ridge of mountain with sky in the upper right corner and across the upper<br>edge to left of center. |
| Subject:          | landscape                                                                                                                                                                                                                                                          |
|                   | Canadian Rockies                                                                                                                                                                                                                                                   |
|                   | mountain                                                                                                                                                                                                                                                           |
|                   | glacier                                                                                                                                                                                                                                                            |
| Credit:           | Gift of Catharine Robb Whyte, O. C., Banff, 1968                                                                                                                                                                                                                   |
| Catalogue Number: | WyP.02.012                                                                                                                                                                                                                                                         |
| Notes:            | Artistry Revealed: Peter Whyte, Catharine Robb Whyte and Their Contemporaries; June 17, 2018 to October 21, 2018                                                                                                                                                   |