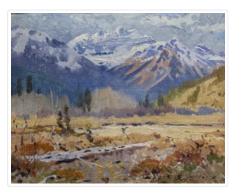

# Columbia Icefield, Athabasca Glacier

### https://archives.whyte.org/en/permalink/artifactwyp.01.158

| Artist:           | Peter Whyte (1905 – 1966, Canadian)                                                                                                                                                                                                                                                                                    |
|-------------------|------------------------------------------------------------------------------------------------------------------------------------------------------------------------------------------------------------------------------------------------------------------------------------------------------------------------|
| Title:            | Columbia Icefield, Athabasca Glacier                                                                                                                                                                                                                                                                                   |
| Date:             | 1940 – 1945                                                                                                                                                                                                                                                                                                            |
| Medium:           | oil on canvas                                                                                                                                                                                                                                                                                                          |
| Dimensions:       | 27.8 x 35.5 cm                                                                                                                                                                                                                                                                                                         |
| Description:      | A large gnarled, dead grey and brown tree with long brances is centre<br>leaning left. Fall vegetation, rust-coloured, is in the immediate foreground,<br>evergeens to the right. The icefield dominates the painting spilling to<br>moraine lower and right, grey-blue flanks to each side and a cloudy white<br>sky. |
| Subject:          | landscape                                                                                                                                                                                                                                                                                                              |
|                   | Canadian Rockies                                                                                                                                                                                                                                                                                                       |
|                   | icefield, Columbia                                                                                                                                                                                                                                                                                                     |
|                   | glacier, Athabasca                                                                                                                                                                                                                                                                                                     |
| Credit:           | Gift of Catharine Robb Whyte, O. C., Banff, 1979                                                                                                                                                                                                                                                                       |
| Catalogue Number: | WyP.01.158                                                                                                                                                                                                                                                                                                             |
| Notes:            | Artistry Revealed: Peter Whyte, Catharine Robb Whyte and Their Contemporaries; June 17, 2018 to October 21, 2018                                                                                                                                                                                                       |