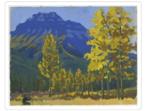

# Massive Range

https://archives.whyte.org/en/permalink/artifactbwb.02.07

| Artist:           | Belmore Browne (1880 – 1954, American)                                                                                                                                                                                                       |
|-------------------|----------------------------------------------------------------------------------------------------------------------------------------------------------------------------------------------------------------------------------------------|
| Title:            | Massive Range                                                                                                                                                                                                                                |
| Date:             | 1942                                                                                                                                                                                                                                         |
| Medium:           | oil on canvas board                                                                                                                                                                                                                          |
| Dimensions:       | 22.0 x 27.0 cm                                                                                                                                                                                                                               |
| Description:      | General colour: purple, blue and yellow. Foreground - flowers, grass, a log lies left to center. Poplars with occasional pine, in the distance make a horizon. Three chunks of mountain rise up behind and a grey clouded sky fills the top. |
| Subject:          | landscape                                                                                                                                                                                                                                    |
|                   | Rocky Mountains                                                                                                                                                                                                                              |
|                   | mountain                                                                                                                                                                                                                                     |
|                   | Massive Range                                                                                                                                                                                                                                |
| Credit:           | Gift of J. Monroe Thorington, Philadelphia, USA, 1974                                                                                                                                                                                        |
| Catalogue Number: | BwB.02.07                                                                                                                                                                                                                                    |
| Notes:            | Artistry Revealed: Peter Whyte, Catharine Robb Whyte and Their Contemporaries; June 17, 2018 to October 21, 2018                                                                                                                             |

## Images