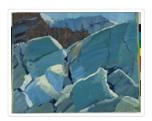

## Ice Blocks, Athabasca Glacier

https://archives.whyte.org/en/permalink/artifactwyp.01.159

| Artist:           | Peter Whyte (1905 – 1966, Canadian)                                                                                                                                                                             |
|-------------------|-----------------------------------------------------------------------------------------------------------------------------------------------------------------------------------------------------------------|
| Title:            | lce Blocks, Athabasca Glacier                                                                                                                                                                                   |
| Date:             | 1941                                                                                                                                                                                                            |
| Medium:           | oil on canvas                                                                                                                                                                                                   |
| Dimensions:       | 27.7 x 35.4 cm                                                                                                                                                                                                  |
| Description:      | The canvas is dominated by huge iceblocks in grey, blue, white and<br>brown. Part of the rock wall and Athabasca Glacier show up in the ochre<br>and white peaks, very little sky in mid-and right-hand corner. |
| Subject:          | landscape                                                                                                                                                                                                       |
|                   | Canadian Rockies                                                                                                                                                                                                |
|                   | iceblocks                                                                                                                                                                                                       |
|                   | glacier, Athabasca                                                                                                                                                                                              |
| Credit:           | Gift of Catharine Robb Whyte, O. C., Banff, 1979                                                                                                                                                                |
| Catalogue Number: | WyP.01.159                                                                                                                                                                                                      |
| Notes:            | Artistry Revealed: Peter Whyte, Catharine Robb Whyte and Their Contemporaries; June 17, 2018 to October 21, 2018                                                                                                |