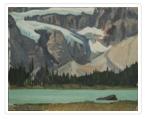

## Ice Blocks, Athabasca Glacier

https://archives.whyte.org/en/permalink/artifactwyp.01.159

| Artist:           | Peter Whyte (1905 – 1966, Canadian)                                                                                                                                                                             |
|-------------------|-----------------------------------------------------------------------------------------------------------------------------------------------------------------------------------------------------------------|
| Title:            | lce Blocks, Athabasca Glacier                                                                                                                                                                                   |
| Date:             | 1941                                                                                                                                                                                                            |
| Medium:           | oil on canvas                                                                                                                                                                                                   |
| Dimensions:       | 27.7 x 35.4 cm                                                                                                                                                                                                  |
| Description:      | The canvas is dominated by huge iceblocks in grey, blue, white and<br>brown. Part of the rock wall and Athabasca Glacier show up in the ochre<br>and white peaks, very little sky in mid-and right-hand corner. |
| Subject:          | landscape                                                                                                                                                                                                       |
|                   | Canadian Rockies                                                                                                                                                                                                |
|                   | iceblocks                                                                                                                                                                                                       |
|                   | glacier, Athabasca                                                                                                                                                                                              |
| Credit:           | Gift of Catharine Robb Whyte, O. C., Banff, 1979                                                                                                                                                                |
| Catalogue Number: | WyP.01.159                                                                                                                                                                                                      |
| Notes:            | Artistry Revealed: Peter Whyte, Catharine Robb Whyte and Their Contemporaries; June 17, 2018 to October 21, 2018                                                                                                |