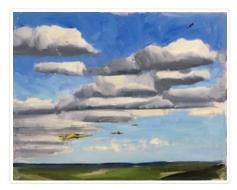

# Ansons near Calgary

### https://archives.whyte.org/en/permalink/artifactwyp.01.265

| Artist:           | Peter Whyte (1905 – 1966, Canadian)                                                                                 |
|-------------------|---------------------------------------------------------------------------------------------------------------------|
| Title:            | Ansons near Calgary                                                                                                 |
| Date:             | 1944                                                                                                                |
| Medium:           | oil on canvas                                                                                                       |
| Dimensions:       | 27.6 x 35.0 cm                                                                                                      |
| Subject:          | military                                                                                                            |
|                   | transportation, airplane                                                                                            |
|                   | Peter Whyte                                                                                                         |
| Credit:           | Gift of Catharine Robb Whyte, O. C., Banff, 1979                                                                    |
| Catalogue Number: | WyP.01.265                                                                                                          |
| Notes:            | Artistry Revealed: Peter Whyte, Catharine Robb Whyte and Their<br>Contemporaries; June 17, 2018 to October 21, 2018 |