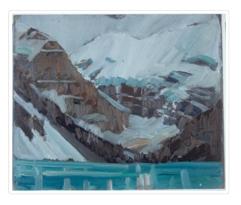

## Ice Blocks, Athabasca Glacier

https://archives.whyte.org/en/permalink/artifactwyp.01.159

| Artist:           | Peter Whyte (1905 – 1966, Canadian)                                                                                                                                                                             |
|-------------------|-----------------------------------------------------------------------------------------------------------------------------------------------------------------------------------------------------------------|
| Title:            | lce Blocks, Athabasca Glacier                                                                                                                                                                                   |
| Date:             | 1941                                                                                                                                                                                                            |
| Medium:           | oil on canvas                                                                                                                                                                                                   |
| Dimensions:       | 27.7 x 35.4 cm                                                                                                                                                                                                  |
| Description:      | The canvas is dominated by huge iceblocks in grey, blue, white and<br>brown. Part of the rock wall and Athabasca Glacier show up in the ochre<br>and white peaks, very little sky in mid-and right-hand corner. |
| Subject:          | landscape                                                                                                                                                                                                       |
|                   | Canadian Rockies                                                                                                                                                                                                |
|                   | iceblocks                                                                                                                                                                                                       |
|                   | glacier, Athabasca                                                                                                                                                                                              |
| Credit:           | Gift of Catharine Robb Whyte, O. C., Banff, 1979                                                                                                                                                                |
| Catalogue Number: | WyP.01.159                                                                                                                                                                                                      |
| Notes:            | Artistry Revealed: Peter Whyte, Catharine Robb Whyte and Their Contemporaries; June 17, 2018 to October 21, 2018                                                                                                |