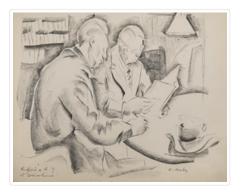

## Andre and A.Y. at Sunshine

#### https://archives.whyte.org/en/permalink/artifactdak.03.04

| Artist:           | Kathleen Frances Daly Pepper (1898 – 1994, Canadian)                                                                                                                                                                                                                           |
|-------------------|--------------------------------------------------------------------------------------------------------------------------------------------------------------------------------------------------------------------------------------------------------------------------------|
| Title:            | Andre and A.Y. at Sunshine                                                                                                                                                                                                                                                     |
| Date:             | 1947                                                                                                                                                                                                                                                                           |
| Medium:           | graphite on paper                                                                                                                                                                                                                                                              |
| Dimensions:       | 29.0 x 36.5 cm                                                                                                                                                                                                                                                                 |
| Description:      | General colour: pencil on white. Two men in suits sitting at a table. The one in front faces right and is writing. The one behind faces more out and is reading. He wears glasses. Behind them in the upper left corner are book shelves. In the upper right corner is a lamp. |
| Subject:          | figure                                                                                                                                                                                                                                                                         |
|                   | male                                                                                                                                                                                                                                                                           |
| Credit:           | Purchased from Kathleen Frances Daly Pepper, 1970                                                                                                                                                                                                                              |
| Catalogue Number: | DaK.03.04                                                                                                                                                                                                                                                                      |
| Notes:            | Artistry Revealed: Peter Whyte, Catharine Robb Whyte and Their Contemporaries; June 17, 2018 to October 21, 2018                                                                                                                                                               |