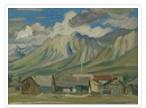

# Massive Range

https://archives.whyte.org/en/permalink/artifactbwb.02.07

| Artist:           | Belmore Browne (1880 – 1954, American)                                                                                                                                                                                                       |
|-------------------|----------------------------------------------------------------------------------------------------------------------------------------------------------------------------------------------------------------------------------------------|
| Title:            | Massive Range                                                                                                                                                                                                                                |
| Date:             | 1942                                                                                                                                                                                                                                         |
| Medium:           | oil on canvas board                                                                                                                                                                                                                          |
| Dimensions:       | 22.0 x 27.0 cm                                                                                                                                                                                                                               |
| Description:      | General colour: purple, blue and yellow. Foreground - flowers, grass, a log lies left to center. Poplars with occasional pine, in the distance make a horizon. Three chunks of mountain rise up behind and a grey clouded sky fills the top. |
| Subject:          | landscape                                                                                                                                                                                                                                    |
|                   | Rocky Mountains                                                                                                                                                                                                                              |
|                   | mountain                                                                                                                                                                                                                                     |
|                   | Massive Range                                                                                                                                                                                                                                |
| Credit:           | Gift of J. Monroe Thorington, Philadelphia, USA, 1974                                                                                                                                                                                        |
| Catalogue Number: | BwB.02.07                                                                                                                                                                                                                                    |
| Notes:            | Artistry Revealed: Peter Whyte, Catharine Robb Whyte and Their Contemporaries; June 17, 2018 to October 21, 2018                                                                                                                             |