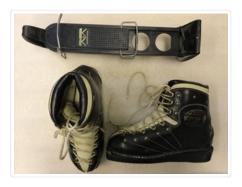

## Ski Boots

https://archives.whyte.org/en/permalink/artifact103.03.0136%20a-c

| Title:      | Ski Boots                                    |
|-------------|----------------------------------------------|
| Date:       | n.d.                                         |
| Material:   | leather; skin; fibre; plastic; metal; rubber |
| Dimensions: | 20.6 x 8.9 x 28.1 cm                         |

| Description:      | A pair of black and white ski boots with a black plastic carrier. a-b) A pair of heavy black and white lace up ski boots. They are ankle height, with black leather exterior and white coloured tongues and around the top. The outer side of each boot features a logo for "KOFLACH", the logo is a oval with curved lines (like latitude and longitude lines on a globe) with "KOFLACH" over top the oval all in gold writing. The stitching of the boot is white, possibly decorative. Along each side of the boots. There are 8 gold hooks per side that are laced up with white laces and knotted at the top. The ankles are somewhat padded. There is a thick sole from 1.5 cm at the toe to 2.5 cm thick at the heel. Bottom of boot is patterned with diagonal lines and down through the middle is 11 circles spaced out in a pattern. There are three screws at the toes.c) A black plastic and metal ski boot carrier with a rubber handle, with "SHOE-IN" written across the handle. On each side of the product which reads "ALLSOP" then two mountain peaks with a snowflake in the middle, "BOOT-IN", then "automatic" in black and gold writing. Manufacturing information on the underside of the carrier, "ALLSOP AUTOMATIC CO. BELLINGHAM WASH. U.S.A. & FOREIGN DESIGN & PATENTS PENDING". 39.7 x 8.5 x 10.2cm |
|-------------------|------------------------------------------------------------------------------------------------------------------------------------------------------------------------------------------------------------------------------------------------------------------------------------------------------------------------------------------------------------------------------------------------------------------------------------------------------------------------------------------------------------------------------------------------------------------------------------------------------------------------------------------------------------------------------------------------------------------------------------------------------------------------------------------------------------------------------------------------------------------------------------------------------------------------------------------------------------------------------------------------------------------------------------------------------------------------------------------------------------------------------------------------------------------------------------------------------------------------------------------------------------------------------------------------------------------------------------|
| Subject:          | skiing                                                                                                                                                                                                                                                                                                                                                                                                                                                                                                                                                                                                                                                                                                                                                                                                                                                                                                                                                                                                                                                                                                                                                                                                                                                                                                                             |
|                   | ski                                                                                                                                                                                                                                                                                                                                                                                                                                                                                                                                                                                                                                                                                                                                                                                                                                                                                                                                                                                                                                                                                                                                                                                                                                                                                                                                |
|                   | ski boots                                                                                                                                                                                                                                                                                                                                                                                                                                                                                                                                                                                                                                                                                                                                                                                                                                                                                                                                                                                                                                                                                                                                                                                                                                                                                                                          |
|                   | boots                                                                                                                                                                                                                                                                                                                                                                                                                                                                                                                                                                                                                                                                                                                                                                                                                                                                                                                                                                                                                                                                                                                                                                                                                                                                                                                              |
|                   | carrier                                                                                                                                                                                                                                                                                                                                                                                                                                                                                                                                                                                                                                                                                                                                                                                                                                                                                                                                                                                                                                                                                                                                                                                                                                                                                                                            |
|                   | winter                                                                                                                                                                                                                                                                                                                                                                                                                                                                                                                                                                                                                                                                                                                                                                                                                                                                                                                                                                                                                                                                                                                                                                                                                                                                                                                             |
|                   | koflach                                                                                                                                                                                                                                                                                                                                                                                                                                                                                                                                                                                                                                                                                                                                                                                                                                                                                                                                                                                                                                                                                                                                                                                                                                                                                                                            |
| Credit:           | Gift of Frank Gourlay, Banff, 1991                                                                                                                                                                                                                                                                                                                                                                                                                                                                                                                                                                                                                                                                                                                                                                                                                                                                                                                                                                                                                                                                                                                                                                                                                                                                                                 |
| Catalogue Number: | 103.03.0136 a-c                                                                                                                                                                                                                                                                                                                                                                                                                                                                                                                                                                                                                                                                                                                                                                                                                                                                                                                                                                                                                                                                                                                                                                                                                                                                                                                    |
|                   |                                                                                                                                                                                                                                                                                                                                                                                                                                                                                                                                                                                                                                                                                                                                                                                                                                                                                                                                                                                                                                                                                                                                                                                                                                                                                                                                    |