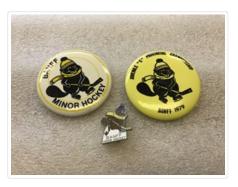

# Athletic Pins

### https://archives.whyte.org/en/permalink/artifact103.09.0402%20a-c%20

| Title:            | Athletic Pins                                                                                                                                                                                                                                                                                                                                                                                                                                                                                                                                                                                                                                                                                                                                                                                                                                                                                                                           |
|-------------------|-----------------------------------------------------------------------------------------------------------------------------------------------------------------------------------------------------------------------------------------------------------------------------------------------------------------------------------------------------------------------------------------------------------------------------------------------------------------------------------------------------------------------------------------------------------------------------------------------------------------------------------------------------------------------------------------------------------------------------------------------------------------------------------------------------------------------------------------------------------------------------------------------------------------------------------------|
| Date:             | n.d.                                                                                                                                                                                                                                                                                                                                                                                                                                                                                                                                                                                                                                                                                                                                                                                                                                                                                                                                    |
| Material:         | plastic and metal                                                                                                                                                                                                                                                                                                                                                                                                                                                                                                                                                                                                                                                                                                                                                                                                                                                                                                                       |
| Dimensions:       | 6.0 x 6.0 cm                                                                                                                                                                                                                                                                                                                                                                                                                                                                                                                                                                                                                                                                                                                                                                                                                                                                                                                            |
| Description:      | Pin A- white circular pin with two yellow circles. In the middle of the smallest circle is a black beaver wearing a yellow hat and scarf holding a yellow hockey stick. There are words going around the pin that say "Banff Minor Hockey" in black. Pin B- is a yellow circular pin, going around the top, in black lettering its say's "Juvenile C Provincial Champions." And at the bottom "Banff 1979." At the centre of the pin is a black beaver holding a hockey stick wearing a yellow hat and scarf. (Dimensions 6.0 x 6.0 cm) Pin C- this is an enamel pin, small in size. It is shaped like a beaver holding a hockey stick. The beaver is brown with a blue hat and a yellow scarf. They are holding a hockey stick that is highlighted with with metal accents. Metal accents are also present on the tail with a cross hatch pattern. Underneath is white base that says "Banff Minor Hockey." (Dimensions 3.0 x 2.80 cm) |
| Subject:          | Hockey, children, sports team, beaver                                                                                                                                                                                                                                                                                                                                                                                                                                                                                                                                                                                                                                                                                                                                                                                                                                                                                                   |
| Credit:           | Gift of Mary Brewster, Banff, 2023                                                                                                                                                                                                                                                                                                                                                                                                                                                                                                                                                                                                                                                                                                                                                                                                                                                                                                      |
| Catalogue Number: | 103.09.0402 a-c                                                                                                                                                                                                                                                                                                                                                                                                                                                                                                                                                                                                                                                                                                                                                                                                                                                                                                                         |