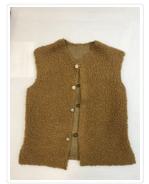

## **Fleece Vest**

https://archives.whyte.org/en/permalink/artifact103.05.0415

| Title:            | Fleece Vest                                                                                                                       |
|-------------------|-----------------------------------------------------------------------------------------------------------------------------------|
| Date:             | 1973                                                                                                                              |
| Material:         | fabric; fleece;metal                                                                                                              |
| Dimensions:       | 71.0 x 61.0 cm                                                                                                                    |
| Description:      | A brown, thick, sherpa-style vest with four gold buttons that fasten with brown elastic loops. Buttons depict a crest with lions. |
| Subject:          | mountaineering                                                                                                                    |
|                   | climbing                                                                                                                          |
|                   | outerwear                                                                                                                         |
| Credit:           | Gift of Charles (Chic) Scott, Cochrane, 2023                                                                                      |
| Catalogue Number: | 103.05.0415                                                                                                                       |