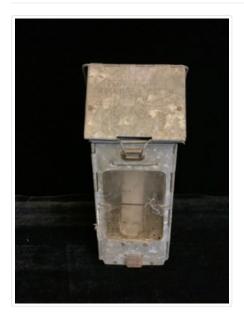

## Candle Lantern

https://archives.whyte.org/en/permalink/artifact102.05.0127

| Title:      | Candle Lantern |
|-------------|----------------|
| Date:       | c. 1908        |
| Material:   | metal          |
| Dimensions: | 35.0 x 8.5 cm  |

| Description:      | Metal folding lantern for candles. Thin clear fragile mica windows on three sides, (10 x 7cm). Front window damaged at bottom. Base with wire candle holder and 66 small ventilation holes. Also 8 adjustable holes on bottom left and right side. Lid has large ventilation hole protected by peaked roof on hinges. All seams are hinged so that lantern can collapse. Base folds flat up against back of lantern, sides collapse flat and fold to width of one side, lid folds flat and over sides to make compact (18 x 11 x 2 cm.) case. Stored in a thin unbleached cotton bag. Stamped on both sides of roof "THE 'STONEBRIDGE' FOLDING LANTERN PAT'D NOV. 20, 1906 JUNE 9, 1908 G.H. STONEBRIDGE M'F'G CO. N.Y.C. MADE IN U.S.A." A white candle is inside |
|-------------------|--------------------------------------------------------------------------------------------------------------------------------------------------------------------------------------------------------------------------------------------------------------------------------------------------------------------------------------------------------------------------------------------------------------------------------------------------------------------------------------------------------------------------------------------------------------------------------------------------------------------------------------------------------------------------------------------------------------------------------------------------------------------|
| Subject:          | camping                                                                                                                                                                                                                                                                                                                                                                                                                                                                                                                                                                                                                                                                                                                                                            |
|                   | backcountry                                                                                                                                                                                                                                                                                                                                                                                                                                                                                                                                                                                                                                                                                                                                                        |
|                   | Elizabeth Rummel                                                                                                                                                                                                                                                                                                                                                                                                                                                                                                                                                                                                                                                                                                                                                   |
|                   | Skoki Lodge                                                                                                                                                                                                                                                                                                                                                                                                                                                                                                                                                                                                                                                                                                                                                        |
| Credit:           | Gift of Don Gardiner, Canmore, 2022                                                                                                                                                                                                                                                                                                                                                                                                                                                                                                                                                                                                                                                                                                                                |
| Catalogue Number: | 102.05.0127                                                                                                                                                                                                                                                                                                                                                                                                                                                                                                                                                                                                                                                                                                                                                        |
|                   |                                                                                                                                                                                                                                                                                                                                                                                                                                                                                                                                                                                                                                                                                                                                                                    |