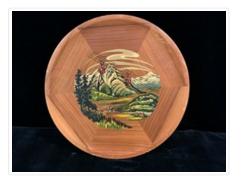

# **Decorative Tray**

### https://archives.whyte.org/en/permalink/artifact102.04.0604

| Title:            | Decorative Tray                                                                                                                                                                                                                                                                                                                                                                                                            |
|-------------------|----------------------------------------------------------------------------------------------------------------------------------------------------------------------------------------------------------------------------------------------------------------------------------------------------------------------------------------------------------------------------------------------------------------------------|
| Date:             | later than 1959                                                                                                                                                                                                                                                                                                                                                                                                            |
| Material:         | wood; cedar                                                                                                                                                                                                                                                                                                                                                                                                                |
| Dimensions:       | 35.5 x 35.5 cm                                                                                                                                                                                                                                                                                                                                                                                                             |
| Description:      | a circular tray made of cedar. Printed on the front of the tray is a painted<br>image of two red gondola cabins over the town of Banff. Cascade<br>mountain and Tunnel Mountain are in background. On the reverse are two<br>paragraphs in black printed writing about the Sulphur Mountain Gondola<br>as well as a gold sticker that reads "HANDCRAFTED BY PANORAMA<br>MADE IN CANADA". There is a brass ring to hang it. |
| Subject:          | Banff                                                                                                                                                                                                                                                                                                                                                                                                                      |
|                   | tourism                                                                                                                                                                                                                                                                                                                                                                                                                    |
|                   | Sulphur Mountain                                                                                                                                                                                                                                                                                                                                                                                                           |
|                   | souvenir                                                                                                                                                                                                                                                                                                                                                                                                                   |
| Credit:           | Gift of Juanita Rose Violini, Banff, 2014                                                                                                                                                                                                                                                                                                                                                                                  |
| Catalogue Number: | 102.04.0604                                                                                                                                                                                                                                                                                                                                                                                                                |

## Images