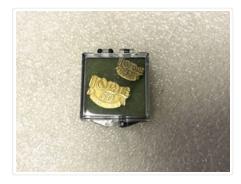

# Athletic Pins

### https://archives.whyte.org/en/permalink/artifact103.09.0402%20a-c%20

| Title:            | Athletic Pins                                                                                                                                                                                                                                                                                                                                                                                                                                                                                                                                                                                                                                                                                                                                                                                                                                                                                                                           |
|-------------------|-----------------------------------------------------------------------------------------------------------------------------------------------------------------------------------------------------------------------------------------------------------------------------------------------------------------------------------------------------------------------------------------------------------------------------------------------------------------------------------------------------------------------------------------------------------------------------------------------------------------------------------------------------------------------------------------------------------------------------------------------------------------------------------------------------------------------------------------------------------------------------------------------------------------------------------------|
| Date:             | n.d.                                                                                                                                                                                                                                                                                                                                                                                                                                                                                                                                                                                                                                                                                                                                                                                                                                                                                                                                    |
| Material:         | plastic and metal                                                                                                                                                                                                                                                                                                                                                                                                                                                                                                                                                                                                                                                                                                                                                                                                                                                                                                                       |
| Dimensions:       | 6.0 x 6.0 cm                                                                                                                                                                                                                                                                                                                                                                                                                                                                                                                                                                                                                                                                                                                                                                                                                                                                                                                            |
| Description:      | Pin A- white circular pin with two yellow circles. In the middle of the smallest circle is a black beaver wearing a yellow hat and scarf holding a yellow hockey stick. There are words going around the pin that say "Banff Minor Hockey" in black. Pin B- is a yellow circular pin, going around the top, in black lettering its say's "Juvenile C Provincial Champions." And at the bottom "Banff 1979." At the centre of the pin is a black beaver holding a hockey stick wearing a yellow hat and scarf. (Dimensions 6.0 x 6.0 cm) Pin C- this is an enamel pin, small in size. It is shaped like a beaver holding a hockey stick. The beaver is brown with a blue hat and a yellow scarf. They are holding a hockey stick that is highlighted with with metal accents. Metal accents are also present on the tail with a cross hatch pattern. Underneath is white base that says "Banff Minor Hockey." (Dimensions 3.0 x 2.80 cm) |
| Subject:          | Hockey, children, sports team, beaver                                                                                                                                                                                                                                                                                                                                                                                                                                                                                                                                                                                                                                                                                                                                                                                                                                                                                                   |
| Credit:           | Gift of Mary Brewster, Banff, 2023                                                                                                                                                                                                                                                                                                                                                                                                                                                                                                                                                                                                                                                                                                                                                                                                                                                                                                      |
| Catalogue Number: | 103.09.0402 a-c                                                                                                                                                                                                                                                                                                                                                                                                                                                                                                                                                                                                                                                                                                                                                                                                                                                                                                                         |