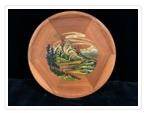

# **Decorative Tray**

### https://archives.whyte.org/en/permalink/artifact102.04.0604

| Title:            | Decorative Tray                                                                                                                                                                                                                                                                                                                                                                                                            |
|-------------------|----------------------------------------------------------------------------------------------------------------------------------------------------------------------------------------------------------------------------------------------------------------------------------------------------------------------------------------------------------------------------------------------------------------------------|
| Date:             | later than 1959                                                                                                                                                                                                                                                                                                                                                                                                            |
| Material:         | wood; cedar                                                                                                                                                                                                                                                                                                                                                                                                                |
| Dimensions:       | 35.5 x 35.5 cm                                                                                                                                                                                                                                                                                                                                                                                                             |
| Description:      | a circular tray made of cedar. Printed on the front of the tray is a painted<br>image of two red gondola cabins over the town of Banff. Cascade<br>mountain and Tunnel Mountain are in background. On the reverse are two<br>paragraphs in black printed writing about the Sulphur Mountain Gondola<br>as well as a gold sticker that reads "HANDCRAFTED BY PANORAMA<br>MADE IN CANADA". There is a brass ring to hang it. |
| Subject:          | Banff                                                                                                                                                                                                                                                                                                                                                                                                                      |
|                   | tourism                                                                                                                                                                                                                                                                                                                                                                                                                    |
|                   | Sulphur Mountain                                                                                                                                                                                                                                                                                                                                                                                                           |
|                   | souvenir                                                                                                                                                                                                                                                                                                                                                                                                                   |
| Credit:           | Gift of Juanita Rose Violini, Banff, 2014                                                                                                                                                                                                                                                                                                                                                                                  |
| Catalogue Number: | 102.04.0604                                                                                                                                                                                                                                                                                                                                                                                                                |

## Images