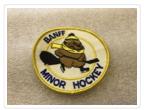

# Athletic Patch

## https://archives.whyte.org/en/permalink/artifact103.09.0403

| Title:            | Athletic Patch                                                                                                                                                                                                                                                                                                                                                     |
|-------------------|--------------------------------------------------------------------------------------------------------------------------------------------------------------------------------------------------------------------------------------------------------------------------------------------------------------------------------------------------------------------|
| Date:             | n.d.                                                                                                                                                                                                                                                                                                                                                               |
| Material:         | thread and fabric                                                                                                                                                                                                                                                                                                                                                  |
| Dimensions:       | 8.0 x 8.0 cm                                                                                                                                                                                                                                                                                                                                                       |
| Description:      | Round white patch with yellow embroidered thread outlining the shape,<br>another circle of yellow thread goes around the centre of the patch. In<br>between both yellow circles are the words "Banff Minor Hockey." At the<br>very centre of the patch is a brown beaver wearing a yellow hat and scarf.<br>They have a black tail and are holding a hockey stick. |
| Subject:          | Hockey                                                                                                                                                                                                                                                                                                                                                             |
|                   | beaver                                                                                                                                                                                                                                                                                                                                                             |
|                   | children                                                                                                                                                                                                                                                                                                                                                           |
|                   | sports team                                                                                                                                                                                                                                                                                                                                                        |
| Credit:           | Gift of Mary Brewster, Banff, 2023                                                                                                                                                                                                                                                                                                                                 |
| Catalogue Number: | 103.09.0403                                                                                                                                                                                                                                                                                                                                                        |