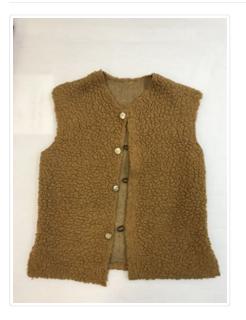

## **Fleece Vest**

https://archives.whyte.org/en/permalink/artifact103.05.0415

| Title:            | Fleece Vest                                                                                                                       |
|-------------------|-----------------------------------------------------------------------------------------------------------------------------------|
| Date:             | 1973                                                                                                                              |
| Material:         | fabric; fleece;metal                                                                                                              |
| Dimensions:       | 71.0 x 61.0 cm                                                                                                                    |
| Description:      | A brown, thick, sherpa-style vest with four gold buttons that fasten with brown elastic loops. Buttons depict a crest with lions. |
| Subject:          | mountaineering                                                                                                                    |
|                   | climbing                                                                                                                          |
|                   | outerwear                                                                                                                         |
| Credit:           | Gift of Charles (Chic) Scott, Cochrane, 2023                                                                                      |
| Catalogue Number: | 103.05.0415                                                                                                                       |