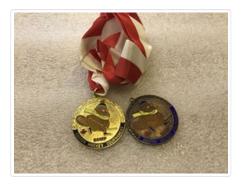

### https://archives.whyte.org/en/permalink/artifact103.09.0404%20a%2cb%20

| Title:            | Athletic Medals                                                                                                                                                                                                                                                                                                                                                                                                                                                                                                                                                                                                                                                                                                                                                                                                                    |
|-------------------|------------------------------------------------------------------------------------------------------------------------------------------------------------------------------------------------------------------------------------------------------------------------------------------------------------------------------------------------------------------------------------------------------------------------------------------------------------------------------------------------------------------------------------------------------------------------------------------------------------------------------------------------------------------------------------------------------------------------------------------------------------------------------------------------------------------------------------|
| Date:             | n.d.                                                                                                                                                                                                                                                                                                                                                                                                                                                                                                                                                                                                                                                                                                                                                                                                                               |
| Material:         | metal                                                                                                                                                                                                                                                                                                                                                                                                                                                                                                                                                                                                                                                                                                                                                                                                                              |
| Dimensions:       | 4.0 x 4.0 cm                                                                                                                                                                                                                                                                                                                                                                                                                                                                                                                                                                                                                                                                                                                                                                                                                       |
| Description:      | Medal a- gold circular medal attached at the top is a red and white<br>ribbon. Half of the circular medal is outlined with a repetitive leaf-like<br>pattern, and the other half of the circle is outlined with a dark blue are, in<br>this section there are the words, "Easter Hockey Tournament." In the<br>centre of the medal is a beaver wearing a yellow scarf, a blue hat, and a<br>pair of skates, while holding a gold hockey stick. Tiny maple leaf off to the<br>left Medal b- bronze medal, half of the circle is outlined with a repetitive<br>leaf-like pattern and the other half is outlined with dark blue area. In this<br>section there are the words, "Easter Hockey Tournament." At the centre<br>there is a beaver wearing a yellow scarf and a blue hat, holding a hockey<br>stick. (Dimensions 4.0 x 4.0) |
| Subject:          | sport                                                                                                                                                                                                                                                                                                                                                                                                                                                                                                                                                                                                                                                                                                                                                                                                                              |
|                   | game                                                                                                                                                                                                                                                                                                                                                                                                                                                                                                                                                                                                                                                                                                                                                                                                                               |
|                   | award, hockey, team                                                                                                                                                                                                                                                                                                                                                                                                                                                                                                                                                                                                                                                                                                                                                                                                                |
| Credit:           | Gift of Mary Brewster, Banff, 2023                                                                                                                                                                                                                                                                                                                                                                                                                                                                                                                                                                                                                                                                                                                                                                                                 |
| Catalogue Number: | 103.09.0404 a,b                                                                                                                                                                                                                                                                                                                                                                                                                                                                                                                                                                                                                                                                                                                                                                                                                    |