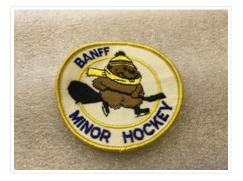

# Athletic Patch

## https://archives.whyte.org/en/permalink/artifact103.09.0403

| Title:            | Athletic Patch                                                                                                                                                                                                                                                                                                                                                     |
|-------------------|--------------------------------------------------------------------------------------------------------------------------------------------------------------------------------------------------------------------------------------------------------------------------------------------------------------------------------------------------------------------|
| Date:             | n.d.                                                                                                                                                                                                                                                                                                                                                               |
| Material:         | thread and fabric                                                                                                                                                                                                                                                                                                                                                  |
| Dimensions:       | 8.0 x 8.0 cm                                                                                                                                                                                                                                                                                                                                                       |
| Description:      | Round white patch with yellow embroidered thread outlining the shape,<br>another circle of yellow thread goes around the centre of the patch. In<br>between both yellow circles are the words "Banff Minor Hockey." At the<br>very centre of the patch is a brown beaver wearing a yellow hat and scarf.<br>They have a black tail and are holding a hockey stick. |
| Subject:          | Hockey                                                                                                                                                                                                                                                                                                                                                             |
|                   | beaver                                                                                                                                                                                                                                                                                                                                                             |
|                   | children                                                                                                                                                                                                                                                                                                                                                           |
|                   | sports team                                                                                                                                                                                                                                                                                                                                                        |
| Credit:           | Gift of Mary Brewster, Banff, 2023                                                                                                                                                                                                                                                                                                                                 |
| Catalogue Number: | 103.09.0403                                                                                                                                                                                                                                                                                                                                                        |