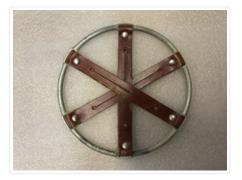

# **Decorative Tray**

### https://archives.whyte.org/en/permalink/artifact102.04.0604

| Title:            | Decorative Tray                                                                                                                                                                                                                                                                                                                                                                                                            |
|-------------------|----------------------------------------------------------------------------------------------------------------------------------------------------------------------------------------------------------------------------------------------------------------------------------------------------------------------------------------------------------------------------------------------------------------------------|
| Date:             | later than 1959                                                                                                                                                                                                                                                                                                                                                                                                            |
| Material:         | wood; cedar                                                                                                                                                                                                                                                                                                                                                                                                                |
| Dimensions:       | 35.5 x 35.5 cm                                                                                                                                                                                                                                                                                                                                                                                                             |
| Description:      | a circular tray made of cedar. Printed on the front of the tray is a painted<br>image of two red gondola cabins over the town of Banff. Cascade<br>mountain and Tunnel Mountain are in background. On the reverse are two<br>paragraphs in black printed writing about the Sulphur Mountain Gondola<br>as well as a gold sticker that reads "HANDCRAFTED BY PANORAMA<br>MADE IN CANADA". There is a brass ring to hang it. |
| Subject:          | Banff                                                                                                                                                                                                                                                                                                                                                                                                                      |
|                   | tourism                                                                                                                                                                                                                                                                                                                                                                                                                    |
|                   | Sulphur Mountain                                                                                                                                                                                                                                                                                                                                                                                                           |
|                   | souvenir                                                                                                                                                                                                                                                                                                                                                                                                                   |
| Credit:           | Gift of Juanita Rose Violini, Banff, 2014                                                                                                                                                                                                                                                                                                                                                                                  |
| Catalogue Number: | 102.04.0604                                                                                                                                                                                                                                                                                                                                                                                                                |