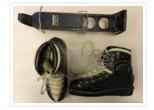

## Ski Boots

https://archives.whyte.org/en/permalink/artifact103.03.0136%20a-c

| Title:      | Ski Boots                                    |
|-------------|----------------------------------------------|
| Date:       | n.d.                                         |
| Material:   | leather; skin; fibre; plastic; metal; rubber |
| Dimensions: | 20.6 x 8.9 x 28.1 cm                         |

| Description:      | A pair of black and white ski boots with a black plastic carrier. a-b) A pair of heavy black and white lace up ski boots. They are ankle height, with black leather exterior and white coloured tongues and around the top. The outer side of each boot features a logo for "KOFLACH", the logo is a oval with curved lines (like latitude and longitude lines on a globe) with "KOFLACH" over top the oval all in gold writing. The stitching of the boot is white, possibly decorative. Along each side of the boots. There are 8 gold hooks per side that are laced up with white laces and knotted at the top. The ankles are somewhat padded. There is a thick sole from 1.5 cm at the toe to 2.5 cm thick at the heel. Bottom of boot is patterned with diagonal lines and down through the middle is 11 circles spaced out in a pattern. There are three screws at the toes.c) A black plastic and metal ski boot carrier with a rubber handle, with "SHOE-IN" written across the handle. On each side of the product which reads "ALLSOP" then two mountain peaks with a snowflake in the middle, "BOOT-IN", then "automatic" in black and gold writing. Manufacturing information on the underside of the carrier, "ALLSOP AUTOMATIC CO. BELLINGHAM WASH. U.S.A. & FOREIGN DESIGN & PATENTS PENDING". 39.7 x 8.5 x 10.2cm |
|-------------------|------------------------------------------------------------------------------------------------------------------------------------------------------------------------------------------------------------------------------------------------------------------------------------------------------------------------------------------------------------------------------------------------------------------------------------------------------------------------------------------------------------------------------------------------------------------------------------------------------------------------------------------------------------------------------------------------------------------------------------------------------------------------------------------------------------------------------------------------------------------------------------------------------------------------------------------------------------------------------------------------------------------------------------------------------------------------------------------------------------------------------------------------------------------------------------------------------------------------------------------------------------------------------------------------------------------------------------|
| Subject:          | skiing                                                                                                                                                                                                                                                                                                                                                                                                                                                                                                                                                                                                                                                                                                                                                                                                                                                                                                                                                                                                                                                                                                                                                                                                                                                                                                                             |
|                   | ski                                                                                                                                                                                                                                                                                                                                                                                                                                                                                                                                                                                                                                                                                                                                                                                                                                                                                                                                                                                                                                                                                                                                                                                                                                                                                                                                |
|                   | ski boots                                                                                                                                                                                                                                                                                                                                                                                                                                                                                                                                                                                                                                                                                                                                                                                                                                                                                                                                                                                                                                                                                                                                                                                                                                                                                                                          |
|                   | boots                                                                                                                                                                                                                                                                                                                                                                                                                                                                                                                                                                                                                                                                                                                                                                                                                                                                                                                                                                                                                                                                                                                                                                                                                                                                                                                              |
|                   | carrier                                                                                                                                                                                                                                                                                                                                                                                                                                                                                                                                                                                                                                                                                                                                                                                                                                                                                                                                                                                                                                                                                                                                                                                                                                                                                                                            |
|                   | winter                                                                                                                                                                                                                                                                                                                                                                                                                                                                                                                                                                                                                                                                                                                                                                                                                                                                                                                                                                                                                                                                                                                                                                                                                                                                                                                             |
|                   | koflach                                                                                                                                                                                                                                                                                                                                                                                                                                                                                                                                                                                                                                                                                                                                                                                                                                                                                                                                                                                                                                                                                                                                                                                                                                                                                                                            |
| Credit:           | Gift of Frank Gourlay, Banff, 1991                                                                                                                                                                                                                                                                                                                                                                                                                                                                                                                                                                                                                                                                                                                                                                                                                                                                                                                                                                                                                                                                                                                                                                                                                                                                                                 |
| Catalogue Number: | 103.03.0136 a-c                                                                                                                                                                                                                                                                                                                                                                                                                                                                                                                                                                                                                                                                                                                                                                                                                                                                                                                                                                                                                                                                                                                                                                                                                                                                                                                    |
|                   |                                                                                                                                                                                                                                                                                                                                                                                                                                                                                                                                                                                                                                                                                                                                                                                                                                                                                                                                                                                                                                                                                                                                                                                                                                                                                                                                    |