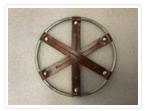

# **Decorative Tray**

### https://archives.whyte.org/en/permalink/artifact102.04.0604

| Title:            | Decorative Tray                                                                                                                                                                                                                                                                                                                                                                                                            |
|-------------------|----------------------------------------------------------------------------------------------------------------------------------------------------------------------------------------------------------------------------------------------------------------------------------------------------------------------------------------------------------------------------------------------------------------------------|
| Date:             | later than 1959                                                                                                                                                                                                                                                                                                                                                                                                            |
| Material:         | wood; cedar                                                                                                                                                                                                                                                                                                                                                                                                                |
| Dimensions:       | 35.5 x 35.5 cm                                                                                                                                                                                                                                                                                                                                                                                                             |
| Description:      | a circular tray made of cedar. Printed on the front of the tray is a painted<br>image of two red gondola cabins over the town of Banff. Cascade<br>mountain and Tunnel Mountain are in background. On the reverse are two<br>paragraphs in black printed writing about the Sulphur Mountain Gondola<br>as well as a gold sticker that reads "HANDCRAFTED BY PANORAMA<br>MADE IN CANADA". There is a brass ring to hang it. |
| Subject:          | Banff                                                                                                                                                                                                                                                                                                                                                                                                                      |
|                   | tourism                                                                                                                                                                                                                                                                                                                                                                                                                    |
|                   | Sulphur Mountain                                                                                                                                                                                                                                                                                                                                                                                                           |
|                   | souvenir                                                                                                                                                                                                                                                                                                                                                                                                                   |
| Credit:           | Gift of Juanita Rose Violini, Banff, 2014                                                                                                                                                                                                                                                                                                                                                                                  |
| Catalogue Number: | 102.04.0604                                                                                                                                                                                                                                                                                                                                                                                                                |