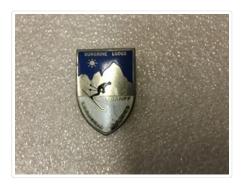

## Athletic Pin

#### https://archives.whyte.org/en/permalink/artifact103.09.0174

| Title:            | Athletic Pin                                                                                                                                                                                                                                                                                                                                                                                                                                                                             |
|-------------------|------------------------------------------------------------------------------------------------------------------------------------------------------------------------------------------------------------------------------------------------------------------------------------------------------------------------------------------------------------------------------------------------------------------------------------------------------------------------------------------|
| Date:             | n.d.                                                                                                                                                                                                                                                                                                                                                                                                                                                                                     |
| Material:         | metal                                                                                                                                                                                                                                                                                                                                                                                                                                                                                    |
| Dimensions:       | 3.9 x 2.7 cm                                                                                                                                                                                                                                                                                                                                                                                                                                                                             |
| Description:      | A silver metal badge-shaped pin with an image of a skier (black) going<br>down the mountain. There are silver mountains with blue enamel sky and<br>silver sun on the top half of the pin. The bottom half of the pin is white.<br>Written at the top in silver is "SUNSHINE LODGE," in the middle right<br>"BANFF" and along the bottom edge of the pin "CANADIAN ROCKIES."<br>On the back is a screw-like locking mechanism with a circle to twist in<br>order to pin it to an object. |
| Subject:          | sunshine lodge                                                                                                                                                                                                                                                                                                                                                                                                                                                                           |
|                   | Canadian rockies                                                                                                                                                                                                                                                                                                                                                                                                                                                                         |
|                   | Banff                                                                                                                                                                                                                                                                                                                                                                                                                                                                                    |
|                   | skiing                                                                                                                                                                                                                                                                                                                                                                                                                                                                                   |
|                   | pin                                                                                                                                                                                                                                                                                                                                                                                                                                                                                      |
|                   | sunshine                                                                                                                                                                                                                                                                                                                                                                                                                                                                                 |
|                   | mountains                                                                                                                                                                                                                                                                                                                                                                                                                                                                                |
| Credit:           | Gift of Elmer Charlton, Banff, 2008                                                                                                                                                                                                                                                                                                                                                                                                                                                      |
| Catalogue Number: | 103.09.0174                                                                                                                                                                                                                                                                                                                                                                                                                                                                              |
|                   |                                                                                                                                                                                                                                                                                                                                                                                                                                                                                          |