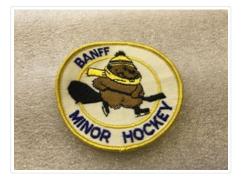

# Athletic Patch

#### https://archives.whyte.org/en/permalink/artifact103.09.0403

| Title:            | Athletic Patch                                                                                                                                                                                                                                                                                                                                                     |
|-------------------|--------------------------------------------------------------------------------------------------------------------------------------------------------------------------------------------------------------------------------------------------------------------------------------------------------------------------------------------------------------------|
| Date:             | n.d.                                                                                                                                                                                                                                                                                                                                                               |
| Material:         | thread and fabric                                                                                                                                                                                                                                                                                                                                                  |
| Dimensions:       | 8.0 x 8.0 cm                                                                                                                                                                                                                                                                                                                                                       |
| Description:      | Round white patch with yellow embroidered thread outlining the shape,<br>another circle of yellow thread goes around the centre of the patch. In<br>between both yellow circles are the words "Banff Minor Hockey." At the<br>very centre of the patch is a brown beaver wearing a yellow hat and scarf.<br>They have a black tail and are holding a hockey stick. |
| Subject:          | Hockey                                                                                                                                                                                                                                                                                                                                                             |
|                   | beaver                                                                                                                                                                                                                                                                                                                                                             |
|                   | children                                                                                                                                                                                                                                                                                                                                                           |
|                   | sports team                                                                                                                                                                                                                                                                                                                                                        |
| Credit:           | Gift of Mary Brewster, Banff, 2023                                                                                                                                                                                                                                                                                                                                 |
| Catalogue Number: | 103.09.0403                                                                                                                                                                                                                                                                                                                                                        |