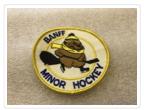

# Athletic Patch

#### https://archives.whyte.org/en/permalink/artifact103.09.0403

| Title:            | Athletic Patch                                                                                                                                                                                                                                                                                                                                                     |
|-------------------|--------------------------------------------------------------------------------------------------------------------------------------------------------------------------------------------------------------------------------------------------------------------------------------------------------------------------------------------------------------------|
| Date:             | n.d.                                                                                                                                                                                                                                                                                                                                                               |
| Material:         | thread and fabric                                                                                                                                                                                                                                                                                                                                                  |
| Dimensions:       | 8.0 x 8.0 cm                                                                                                                                                                                                                                                                                                                                                       |
| Description:      | Round white patch with yellow embroidered thread outlining the shape,<br>another circle of yellow thread goes around the centre of the patch. In<br>between both yellow circles are the words "Banff Minor Hockey." At the<br>very centre of the patch is a brown beaver wearing a yellow hat and scarf.<br>They have a black tail and are holding a hockey stick. |
| Subject:          | Hockey                                                                                                                                                                                                                                                                                                                                                             |
|                   | beaver                                                                                                                                                                                                                                                                                                                                                             |
|                   | children                                                                                                                                                                                                                                                                                                                                                           |
|                   | sports team                                                                                                                                                                                                                                                                                                                                                        |
| Credit:           | Gift of Mary Brewster, Banff, 2023                                                                                                                                                                                                                                                                                                                                 |
| Catalogue Number: | 103.09.0403                                                                                                                                                                                                                                                                                                                                                        |