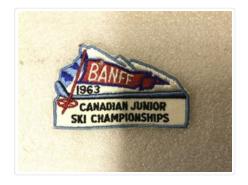

## Athletic Patch

#### https://archives.whyte.org/en/permalink/artifact103.09.0173

| Title:            | Athletic Patch                                                                                                                                                                                                                                                                                                                                                                                   |
|-------------------|--------------------------------------------------------------------------------------------------------------------------------------------------------------------------------------------------------------------------------------------------------------------------------------------------------------------------------------------------------------------------------------------------|
| Date:             | 1963                                                                                                                                                                                                                                                                                                                                                                                             |
| Material:         | fabric; fibre                                                                                                                                                                                                                                                                                                                                                                                    |
| Dimensions:       | 5.1 x 8.4 cm                                                                                                                                                                                                                                                                                                                                                                                     |
| Description:      | "BANFF 1963 CANADIAN JUNIOR SKI CHAMPIONSHIPS"; Blue white<br>and red embroidery on a white base. Mountains in background and a red<br>flag with blue outline with "Banff" (in white) on it flapping in the wind,<br>attached to a red ski pole. Along the bottom in all capitals<br>reads"CANADIAN JUNIOR SKI CHAMPIONSHIPS" in black. A light blue<br>outline along the entirety of the patch. |
| Subject:          | Banff                                                                                                                                                                                                                                                                                                                                                                                            |
|                   | ski                                                                                                                                                                                                                                                                                                                                                                                              |
|                   | 1963                                                                                                                                                                                                                                                                                                                                                                                             |
|                   | mountains                                                                                                                                                                                                                                                                                                                                                                                        |
|                   | patch                                                                                                                                                                                                                                                                                                                                                                                            |
|                   | embroidery                                                                                                                                                                                                                                                                                                                                                                                       |
|                   | ski championship                                                                                                                                                                                                                                                                                                                                                                                 |
| Credit:           | Gift of Elmer Charlton, Banff, 2008                                                                                                                                                                                                                                                                                                                                                              |
| Catalogue Number: | 103.09.0173                                                                                                                                                                                                                                                                                                                                                                                      |