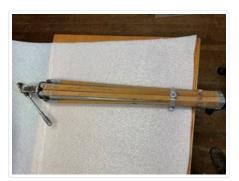

## Basket, Ski Pole Ski Pole

#### https://archives.whyte.org/en/permalink/artifact106.04.0003

| Title:            | Basket, Ski Pole Ski Pole                                                                                                                                                                                                                                                                                                                      |
|-------------------|------------------------------------------------------------------------------------------------------------------------------------------------------------------------------------------------------------------------------------------------------------------------------------------------------------------------------------------------|
| Date:             | 1930 – 1950                                                                                                                                                                                                                                                                                                                                    |
| Material:         | metal; leather                                                                                                                                                                                                                                                                                                                                 |
| Description:      | One ski pole basket. A silver metal ring with three red leather straps<br>equally spaced attached to the ring. Within each leather strap is a 8.2 cm<br>cut in the middle with a cut circle on each end of the cut. The straps are<br>connected via a metal rivet. The leather is smooth on the top and<br>rough/untreated on the bottom side. |
| Subject:          | ski                                                                                                                                                                                                                                                                                                                                            |
|                   | ski pole                                                                                                                                                                                                                                                                                                                                       |
|                   | sports                                                                                                                                                                                                                                                                                                                                         |
|                   | skiing                                                                                                                                                                                                                                                                                                                                         |
| Credit:           | Gift of Frank Gourlay, Banff, 1991                                                                                                                                                                                                                                                                                                             |
| Catalogue Number: | 106.04.0003                                                                                                                                                                                                                                                                                                                                    |