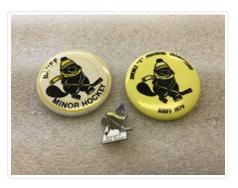

## Athletic Pins

#### https://archives.whyte.org/en/permalink/artifact103.09.0402%20a-c%20

| Title:            | Athletic Pins                                                                                                                                                                                                                                                                                                                                                                                                                                                                                                                                                                                                                                                                                                                                                                                                                                                                                                                           |
|-------------------|-----------------------------------------------------------------------------------------------------------------------------------------------------------------------------------------------------------------------------------------------------------------------------------------------------------------------------------------------------------------------------------------------------------------------------------------------------------------------------------------------------------------------------------------------------------------------------------------------------------------------------------------------------------------------------------------------------------------------------------------------------------------------------------------------------------------------------------------------------------------------------------------------------------------------------------------|
| Date:             | n.d.                                                                                                                                                                                                                                                                                                                                                                                                                                                                                                                                                                                                                                                                                                                                                                                                                                                                                                                                    |
| Material:         | plastic and metal                                                                                                                                                                                                                                                                                                                                                                                                                                                                                                                                                                                                                                                                                                                                                                                                                                                                                                                       |
| Dimensions:       | 6.0 x 6.0 cm                                                                                                                                                                                                                                                                                                                                                                                                                                                                                                                                                                                                                                                                                                                                                                                                                                                                                                                            |
| Description:      | Pin A- white circular pin with two yellow circles. In the middle of the smallest circle is a black beaver wearing a yellow hat and scarf holding a yellow hockey stick. There are words going around the pin that say "Banff Minor Hockey" in black. Pin B- is a yellow circular pin, going around the top, in black lettering its say's "Juvenile C Provincial Champions." And at the bottom "Banff 1979." At the centre of the pin is a black beaver holding a hockey stick wearing a yellow hat and scarf. (Dimensions 6.0 x 6.0 cm) Pin C- this is an enamel pin, small in size. It is shaped like a beaver holding a hockey stick. The beaver is brown with a blue hat and a yellow scarf. They are holding a hockey stick that is highlighted with with metal accents. Metal accents are also present on the tail with a cross hatch pattern. Underneath is white base that says "Banff Minor Hockey." (Dimensions 3.0 x 2.80 cm) |
| Subject:          | Hockey, children, sports team, beaver                                                                                                                                                                                                                                                                                                                                                                                                                                                                                                                                                                                                                                                                                                                                                                                                                                                                                                   |
| Credit:           | Gift of Mary Brewster, Banff, 2023                                                                                                                                                                                                                                                                                                                                                                                                                                                                                                                                                                                                                                                                                                                                                                                                                                                                                                      |
| Catalogue Number: | 103.09.0402 a-c                                                                                                                                                                                                                                                                                                                                                                                                                                                                                                                                                                                                                                                                                                                                                                                                                                                                                                                         |