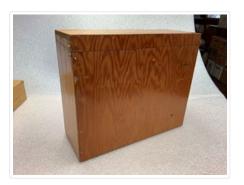

### Artist's Box

https://archives.whyte.org/en/permalink/artifact104.39.0036

| Title:            | Artist's Box                                                                                                                                                                                                 |
|-------------------|--------------------------------------------------------------------------------------------------------------------------------------------------------------------------------------------------------------|
| Date:             | n.d.                                                                                                                                                                                                         |
| Material:         | wood; metal                                                                                                                                                                                                  |
| Dimensions:       | 32.0 x 14.5 x 39.0 cm                                                                                                                                                                                        |
| Description:      | A rectangular wooden box with a hunted lid that is held in place with two<br>hooks on either side.Inside are 10 large slots with 1 small slots next to<br>them for separating paintings on board in transit. |
| Subject:          | Whyte home                                                                                                                                                                                                   |
|                   | painting                                                                                                                                                                                                     |
|                   | art supplies                                                                                                                                                                                                 |
|                   | Peter Whyte                                                                                                                                                                                                  |
|                   | Catharine Robb Whyte                                                                                                                                                                                         |
| Credit:           | Gift of Catharine Robb Whyte, O. C., Banff, 1979                                                                                                                                                             |
| Catalogue Number: | 104.39.0036                                                                                                                                                                                                  |