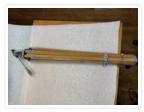

## Basket, Ski Pole Ski Pole

#### https://archives.whyte.org/en/permalink/artifact106.04.0003

| Title:            | Basket, Ski Pole Ski Pole                                                                                                                                                                                                                                                                                                                      |
|-------------------|------------------------------------------------------------------------------------------------------------------------------------------------------------------------------------------------------------------------------------------------------------------------------------------------------------------------------------------------|
| Date:             | 1930 – 1950                                                                                                                                                                                                                                                                                                                                    |
| Material:         | metal; leather                                                                                                                                                                                                                                                                                                                                 |
| Description:      | One ski pole basket. A silver metal ring with three red leather straps<br>equally spaced attached to the ring. Within each leather strap is a 8.2 cm<br>cut in the middle with a cut circle on each end of the cut. The straps are<br>connected via a metal rivet. The leather is smooth on the top and<br>rough/untreated on the bottom side. |
| Subject:          | ski                                                                                                                                                                                                                                                                                                                                            |
|                   | ski pole                                                                                                                                                                                                                                                                                                                                       |
|                   | sports                                                                                                                                                                                                                                                                                                                                         |
|                   | skiing                                                                                                                                                                                                                                                                                                                                         |
| Credit:           | Gift of Frank Gourlay, Banff, 1991                                                                                                                                                                                                                                                                                                             |
| Catalogue Number: | 106.04.0003                                                                                                                                                                                                                                                                                                                                    |