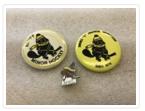

# Athletic Patch

#### https://archives.whyte.org/en/permalink/artifact103.09.0403

| Title:            | Athletic Patch                                                                                                                                                                                                                                                                                                                                                     |
|-------------------|--------------------------------------------------------------------------------------------------------------------------------------------------------------------------------------------------------------------------------------------------------------------------------------------------------------------------------------------------------------------|
| Date:             | n.d.                                                                                                                                                                                                                                                                                                                                                               |
| Material:         | thread and fabric                                                                                                                                                                                                                                                                                                                                                  |
| Dimensions:       | 8.0 x 8.0 cm                                                                                                                                                                                                                                                                                                                                                       |
| Description:      | Round white patch with yellow embroidered thread outlining the shape,<br>another circle of yellow thread goes around the centre of the patch. In<br>between both yellow circles are the words "Banff Minor Hockey." At the<br>very centre of the patch is a brown beaver wearing a yellow hat and scarf.<br>They have a black tail and are holding a hockey stick. |
| Subject:          | Hockey                                                                                                                                                                                                                                                                                                                                                             |
|                   | beaver                                                                                                                                                                                                                                                                                                                                                             |
|                   | children                                                                                                                                                                                                                                                                                                                                                           |
|                   | sports team                                                                                                                                                                                                                                                                                                                                                        |
| Credit:           | Gift of Mary Brewster, Banff, 2023                                                                                                                                                                                                                                                                                                                                 |
| Catalogue Number: | 103.09.0403                                                                                                                                                                                                                                                                                                                                                        |