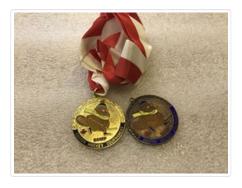

#### https://archives.whyte.org/en/permalink/artifact103.09.0404%20a%2cb%20

| Title:            | Athletic Medals                                                                                                                                                                                                                                                                                                                                                                                                                                                                                                                                                                                                                                                                                                                                                                                                                    |
|-------------------|------------------------------------------------------------------------------------------------------------------------------------------------------------------------------------------------------------------------------------------------------------------------------------------------------------------------------------------------------------------------------------------------------------------------------------------------------------------------------------------------------------------------------------------------------------------------------------------------------------------------------------------------------------------------------------------------------------------------------------------------------------------------------------------------------------------------------------|
| Date:             | n.d.                                                                                                                                                                                                                                                                                                                                                                                                                                                                                                                                                                                                                                                                                                                                                                                                                               |
| Material:         | metal                                                                                                                                                                                                                                                                                                                                                                                                                                                                                                                                                                                                                                                                                                                                                                                                                              |
| Dimensions:       | 4.0 x 4.0 cm                                                                                                                                                                                                                                                                                                                                                                                                                                                                                                                                                                                                                                                                                                                                                                                                                       |
| Description:      | Medal a- gold circular medal attached at the top is a red and white<br>ribbon. Half of the circular medal is outlined with a repetitive leaf-like<br>pattern, and the other half of the circle is outlined with a dark blue are, in<br>this section there are the words, "Easter Hockey Tournament." In the<br>centre of the medal is a beaver wearing a yellow scarf, a blue hat, and a<br>pair of skates, while holding a gold hockey stick. Tiny maple leaf off to the<br>left Medal b- bronze medal, half of the circle is outlined with a repetitive<br>leaf-like pattern and the other half is outlined with dark blue area. In this<br>section there are the words, "Easter Hockey Tournament." At the centre<br>there is a beaver wearing a yellow scarf and a blue hat, holding a hockey<br>stick. (Dimensions 4.0 x 4.0) |
| Subject:          | sport                                                                                                                                                                                                                                                                                                                                                                                                                                                                                                                                                                                                                                                                                                                                                                                                                              |
|                   | game                                                                                                                                                                                                                                                                                                                                                                                                                                                                                                                                                                                                                                                                                                                                                                                                                               |
|                   | award, hockey, team                                                                                                                                                                                                                                                                                                                                                                                                                                                                                                                                                                                                                                                                                                                                                                                                                |
| Credit:           | Gift of Mary Brewster, Banff, 2023                                                                                                                                                                                                                                                                                                                                                                                                                                                                                                                                                                                                                                                                                                                                                                                                 |
| Catalogue Number: | 103.09.0404 a,b                                                                                                                                                                                                                                                                                                                                                                                                                                                                                                                                                                                                                                                                                                                                                                                                                    |