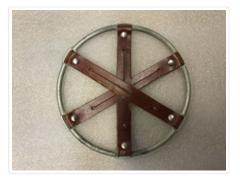

## Basket, Ski Pole Ski Pole

#### https://archives.whyte.org/en/permalink/artifact106.04.0003

| Title:            | Basket, Ski Pole Ski Pole                                                                                                                                                                                                                                                                                                                      |
|-------------------|------------------------------------------------------------------------------------------------------------------------------------------------------------------------------------------------------------------------------------------------------------------------------------------------------------------------------------------------|
| Date:             | 1930 – 1950                                                                                                                                                                                                                                                                                                                                    |
| Material:         | metal; leather                                                                                                                                                                                                                                                                                                                                 |
| Description:      | One ski pole basket. A silver metal ring with three red leather straps<br>equally spaced attached to the ring. Within each leather strap is a 8.2 cm<br>cut in the middle with a cut circle on each end of the cut. The straps are<br>connected via a metal rivet. The leather is smooth on the top and<br>rough/untreated on the bottom side. |
| Subject:          | ski                                                                                                                                                                                                                                                                                                                                            |
|                   | ski pole                                                                                                                                                                                                                                                                                                                                       |
|                   | sports                                                                                                                                                                                                                                                                                                                                         |
|                   | skiing                                                                                                                                                                                                                                                                                                                                         |
| Credit:           | Gift of Frank Gourlay, Banff, 1991                                                                                                                                                                                                                                                                                                             |
| Catalogue Number: | 106.04.0003                                                                                                                                                                                                                                                                                                                                    |