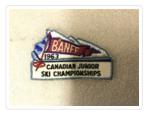

## Athletic Patch

#### https://archives.whyte.org/en/permalink/artifact103.09.0173

| Title:            | Athletic Patch                                                                                                                                                                                                                                                                                                                                                                                   |
|-------------------|--------------------------------------------------------------------------------------------------------------------------------------------------------------------------------------------------------------------------------------------------------------------------------------------------------------------------------------------------------------------------------------------------|
| Date:             | 1963                                                                                                                                                                                                                                                                                                                                                                                             |
| Material:         | fabric; fibre                                                                                                                                                                                                                                                                                                                                                                                    |
| Dimensions:       | 5.1 x 8.4 cm                                                                                                                                                                                                                                                                                                                                                                                     |
| Description:      | "BANFF 1963 CANADIAN JUNIOR SKI CHAMPIONSHIPS"; Blue white<br>and red embroidery on a white base. Mountains in background and a red<br>flag with blue outline with "Banff" (in white) on it flapping in the wind,<br>attached to a red ski pole. Along the bottom in all capitals<br>reads"CANADIAN JUNIOR SKI CHAMPIONSHIPS" in black. A light blue<br>outline along the entirety of the patch. |
| Subject:          | Banff                                                                                                                                                                                                                                                                                                                                                                                            |
|                   | ski                                                                                                                                                                                                                                                                                                                                                                                              |
|                   | 1963                                                                                                                                                                                                                                                                                                                                                                                             |
|                   | mountains                                                                                                                                                                                                                                                                                                                                                                                        |
|                   | patch                                                                                                                                                                                                                                                                                                                                                                                            |
|                   | embroidery                                                                                                                                                                                                                                                                                                                                                                                       |
|                   | ski championship                                                                                                                                                                                                                                                                                                                                                                                 |
| Credit:           | Gift of Elmer Charlton, Banff, 2008                                                                                                                                                                                                                                                                                                                                                              |
| Catalogue Number: | 103.09.0173                                                                                                                                                                                                                                                                                                                                                                                      |