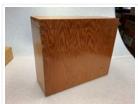

### Artist's Box

https://archives.whyte.org/en/permalink/artifact104.39.0036

| Title:            | Artist's Box                                                                                                                                                                                                 |
|-------------------|--------------------------------------------------------------------------------------------------------------------------------------------------------------------------------------------------------------|
| Date:             | n.d.                                                                                                                                                                                                         |
| Material:         | wood; metal                                                                                                                                                                                                  |
| Dimensions:       | 32.0 x 14.5 x 39.0 cm                                                                                                                                                                                        |
| Description:      | A rectangular wooden box with a hunted lid that is held in place with two<br>hooks on either side.Inside are 10 large slots with 1 small slots next to<br>them for separating paintings on board in transit. |
| Subject:          | Whyte home                                                                                                                                                                                                   |
|                   | painting                                                                                                                                                                                                     |
|                   | art supplies                                                                                                                                                                                                 |
|                   | Peter Whyte                                                                                                                                                                                                  |
|                   | Catharine Robb Whyte                                                                                                                                                                                         |
| Credit:           | Gift of Catharine Robb Whyte, O. C., Banff, 1979                                                                                                                                                             |
| Catalogue Number: | 104.39.0036                                                                                                                                                                                                  |