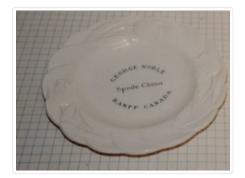

### Images

https://archives.whyte.org/en/permalink/artifact104.20.1104

| Title:            | Dish                                                                                                                                                                                                                                        |
|-------------------|---------------------------------------------------------------------------------------------------------------------------------------------------------------------------------------------------------------------------------------------|
| Date:             | 1920 – 1940                                                                                                                                                                                                                                 |
| Material:         | ceramic                                                                                                                                                                                                                                     |
| Description:      | Small white china plate with a scalloped edge and three tulips and leaves<br>in relief on the rim. The plate has green printing on the face: "George<br>Noble Spode China Banff, Canada" and the Copeland Spode trademark<br>on the bottom. |
| Subject:          | households                                                                                                                                                                                                                                  |
|                   | Phyllis Cain                                                                                                                                                                                                                                |
|                   | George Noble                                                                                                                                                                                                                                |
|                   | photography                                                                                                                                                                                                                                 |
|                   | souvenirs                                                                                                                                                                                                                                   |
| Credit:           | Purchased from Phyllis Cain, Banff, 1988                                                                                                                                                                                                    |
| Catalogue Number: | 104.20.1104                                                                                                                                                                                                                                 |