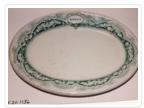

### Images

https://archives.whyte.org/en/permalink/artifact104.20.1136

| Title:            | Dish                                                                                                                                                                                                                                                                                                                                                                                                |
|-------------------|-----------------------------------------------------------------------------------------------------------------------------------------------------------------------------------------------------------------------------------------------------------------------------------------------------------------------------------------------------------------------------------------------------|
| Date:             | 1890 – 1920                                                                                                                                                                                                                                                                                                                                                                                         |
| Material:         | ceramic                                                                                                                                                                                                                                                                                                                                                                                             |
| Dimensions:       | 2.4 x 14.2 x 20.4 cm                                                                                                                                                                                                                                                                                                                                                                                |
| Description:      | White oval dish with a band of sunflowers and waterlilies against a scalloped green background. In the centre of the decoration on one side there is an oval-shaped belt with "SANITARIUM HOTEL" on the belt and "BANFF" in the centre. The underside of the dish is marked with a crest and "PORCELAINE OPAQUE TRADE MARK BRIDGWOOD & SON. ENGLAND SUPPLIED BY W.O. REID & CO. LONDON & WINNIPEG." |
| Subject:          | institutions                                                                                                                                                                                                                                                                                                                                                                                        |
|                   | Banff Sanitarium                                                                                                                                                                                                                                                                                                                                                                                    |
|                   | Dr. Brett                                                                                                                                                                                                                                                                                                                                                                                           |
|                   | households                                                                                                                                                                                                                                                                                                                                                                                          |
|                   | souvenirs                                                                                                                                                                                                                                                                                                                                                                                           |
| Credit:           | Gift of Bertha Verkuil Davis, Calgary, 2003                                                                                                                                                                                                                                                                                                                                                         |
| Catalogue Number: | 104.20.1136                                                                                                                                                                                                                                                                                                                                                                                         |