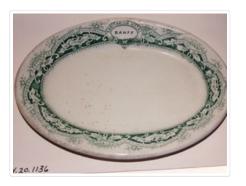

### Images

https://archives.whyte.org/en/permalink/artifact104.20.1136

| Title:            | Dish                                                                                                                                                                                                                                                                                                                                                                                                |
|-------------------|-----------------------------------------------------------------------------------------------------------------------------------------------------------------------------------------------------------------------------------------------------------------------------------------------------------------------------------------------------------------------------------------------------|
| Date:             | 1890 – 1920                                                                                                                                                                                                                                                                                                                                                                                         |
| Material:         | ceramic                                                                                                                                                                                                                                                                                                                                                                                             |
| Dimensions:       | 2.4 x 14.2 x 20.4 cm                                                                                                                                                                                                                                                                                                                                                                                |
| Description:      | White oval dish with a band of sunflowers and waterlilies against a scalloped green background. In the centre of the decoration on one side there is an oval-shaped belt with "SANITARIUM HOTEL" on the belt and "BANFF" in the centre. The underside of the dish is marked with a crest and "PORCELAINE OPAQUE TRADE MARK BRIDGWOOD & SON. ENGLAND SUPPLIED BY W.O. REID & CO. LONDON & WINNIPEG." |
| Subject:          | institutions                                                                                                                                                                                                                                                                                                                                                                                        |
|                   | Banff Sanitarium                                                                                                                                                                                                                                                                                                                                                                                    |
|                   | Dr. Brett                                                                                                                                                                                                                                                                                                                                                                                           |
|                   | households                                                                                                                                                                                                                                                                                                                                                                                          |
|                   | souvenirs                                                                                                                                                                                                                                                                                                                                                                                           |
| Credit:           | Gift of Bertha Verkuil Davis, Calgary, 2003                                                                                                                                                                                                                                                                                                                                                         |
| Catalogue Number: | 104.20.1136                                                                                                                                                                                                                                                                                                                                                                                         |