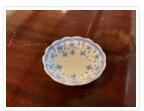

#### Images

https://archives.whyte.org/en/permalink/artifact102.04.0086

| Title:            | Dish                                                                                                          |
|-------------------|---------------------------------------------------------------------------------------------------------------|
| Date:             | 1900 – 1940                                                                                                   |
| Material:         | ceramic                                                                                                       |
| Dimensions:       | 1.5 x 7.5 x 7.5 cm                                                                                            |
| Description:      | A decorative Spode china dish that is decorated with blue flowers and fleur de lis pattern on a white ground. |
| Subject:          | households                                                                                                    |
|                   | decorative                                                                                                    |
|                   | food service                                                                                                  |
| Credit:           | Gift of Pearl Evelyn Moore, Banff, 1979                                                                       |
| Catalogue Number: | 102.04.0086                                                                                                   |