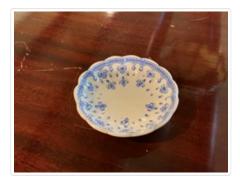

#### Images

https://archives.whyte.org/en/permalink/artifact102.04.0086

| Title:            | Dish                                                                                                          |
|-------------------|---------------------------------------------------------------------------------------------------------------|
| Date:             | 1900 – 1940                                                                                                   |
| Material:         | ceramic                                                                                                       |
| Dimensions:       | 1.5 x 7.5 x 7.5 cm                                                                                            |
| Description:      | A decorative Spode china dish that is decorated with blue flowers and fleur de lis pattern on a white ground. |
| Subject:          | households                                                                                                    |
|                   | decorative                                                                                                    |
|                   | food service                                                                                                  |
| Credit:           | Gift of Pearl Evelyn Moore, Banff, 1979                                                                       |
| Catalogue Number: | 102.04.0086                                                                                                   |