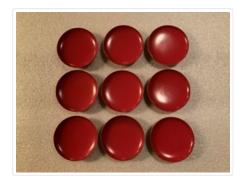

# Dish; Sauce Set

https://archives.whyte.org/en/permalink/artifact104.20.0407%20a-i

| Title:            | Dish; Sauce Set                                                                                                                                                                 |
|-------------------|---------------------------------------------------------------------------------------------------------------------------------------------------------------------------------|
| Date:             | 1870 – 1890                                                                                                                                                                     |
| Material:         | wood                                                                                                                                                                            |
| Dimensions:       | 1.6 x 9.0 cm                                                                                                                                                                    |
| Description:      | Shallow, red lacquer dishes turned wood inside on circular, ridged foot.<br>Gold trim on rim and base. Minor stains, scratches and chipping but<br>generally in good condition. |
| Subject:          | households                                                                                                                                                                      |
|                   | Edith Morse Robb                                                                                                                                                                |
|                   | Japanese                                                                                                                                                                        |
|                   | Edward S. Morse                                                                                                                                                                 |
| Credit:           | Gift of Catharine Robb Whyte, O. C., Banff, 1979                                                                                                                                |
| Catalogue Number: | 104.20.0407 a-i                                                                                                                                                                 |