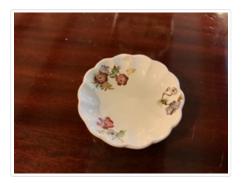

### Images

https://archives.whyte.org/en/permalink/artifact104.20.1104

| Title:            | Dish                                                                                                                                                                                                                                        |
|-------------------|---------------------------------------------------------------------------------------------------------------------------------------------------------------------------------------------------------------------------------------------|
| Date:             | 1920 – 1940                                                                                                                                                                                                                                 |
| Material:         | ceramic                                                                                                                                                                                                                                     |
| Description:      | Small white china plate with a scalloped edge and three tulips and leaves<br>in relief on the rim. The plate has green printing on the face: "George<br>Noble Spode China Banff, Canada" and the Copeland Spode trademark<br>on the bottom. |
| Subject:          | households                                                                                                                                                                                                                                  |
|                   | Phyllis Cain                                                                                                                                                                                                                                |
|                   | George Noble                                                                                                                                                                                                                                |
|                   | photography                                                                                                                                                                                                                                 |
|                   | souvenirs                                                                                                                                                                                                                                   |
| Credit:           | Purchased from Phyllis Cain, Banff, 1988                                                                                                                                                                                                    |
| Catalogue Number: | 104.20.1104                                                                                                                                                                                                                                 |