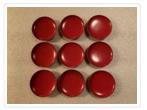

# Dish; Sauce Set

https://archives.whyte.org/en/permalink/artifact104.20.0407%20a-i

| Title:            | Dish; Sauce Set                                                                                                                                                                 |
|-------------------|---------------------------------------------------------------------------------------------------------------------------------------------------------------------------------|
| Date:             | 1870 – 1890                                                                                                                                                                     |
| Material:         | wood                                                                                                                                                                            |
| Dimensions:       | 1.6 x 9.0 cm                                                                                                                                                                    |
| Description:      | Shallow, red lacquer dishes turned wood inside on circular, ridged foot.<br>Gold trim on rim and base. Minor stains, scratches and chipping but<br>generally in good condition. |
| Subject:          | households                                                                                                                                                                      |
|                   | Edith Morse Robb                                                                                                                                                                |
|                   | Japanese                                                                                                                                                                        |
|                   | Edward S. Morse                                                                                                                                                                 |
| Credit:           | Gift of Catharine Robb Whyte, O. C., Banff, 1979                                                                                                                                |
| Catalogue Number: | 104.20.0407 a-i                                                                                                                                                                 |