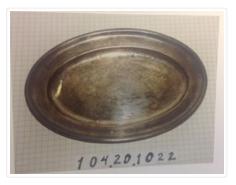

#### Images

https://archives.whyte.org/en/permalink/artifact104.20.1022

| Title:            | Dish                                                       |
|-------------------|------------------------------------------------------------|
| Date:             | 1920 – 1950                                                |
| Material:         | metal                                                      |
| Description:      | Small oval silver dish with "CPR" monogrammed on one side. |
| Subject:          | Canadian Pacific Railway                                   |
|                   | Catharine Robb Whyte                                       |
| Credit:           | Gift of Catharine Robb Whyte, O. C., Banff, 1970           |
| Catalogue Number: | 104.20.1022                                                |