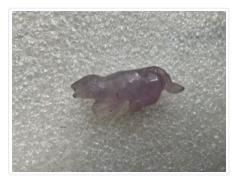

#### Images

https://archives.whyte.org/en/permalink/artifact107.01.0011

| Title:            | Animal Figurine                                                          |
|-------------------|--------------------------------------------------------------------------|
| Date:             | 1920 – 1950                                                              |
| Material:         | glass                                                                    |
| Dimensions:       | 3.0 cm                                                                   |
| Description:      | A small, clear, cut glass figurine of a dog or sheep lying or crouching. |
| Subject:          | households                                                               |
|                   | collectables                                                             |
|                   | animals, sheep                                                           |
|                   | animals, dogs                                                            |
| Credit:           | Gift of Pearl Evelyn Moore, Banff, 1979                                  |
| Catalogue Number: | 107.01.0011                                                              |