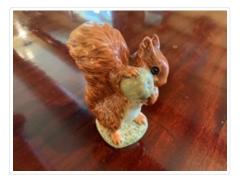

#### Images

https://archives.whyte.org/en/permalink/artifact107.01.0031

| Title:            | Animal Figurine                                                                                                                                                                                              |
|-------------------|--------------------------------------------------------------------------------------------------------------------------------------------------------------------------------------------------------------|
| Date:             | 1930 – 1960                                                                                                                                                                                                  |
| Material:         | ceramic                                                                                                                                                                                                      |
| Dimensions:       | 8.5 cm                                                                                                                                                                                                       |
| Description:      | A ceramic reddish-brown squirrel standing on its hind legs and holding an acorn up in its forepaws next to its face. The bottom is marked "Beatrix Potter's Squirrel Nutkin Beswick, England 18c Copyright." |
| Subject:          | households                                                                                                                                                                                                   |
|                   | collectables                                                                                                                                                                                                 |
|                   | animals, squirrel                                                                                                                                                                                            |
|                   | children                                                                                                                                                                                                     |
|                   | Beatrix Potter                                                                                                                                                                                               |
|                   | literary characters                                                                                                                                                                                          |
| Credit:           | Gift of Pearl Evelyn Moore, Banff, 1979                                                                                                                                                                      |
| Catalogue Number: | 107.01.0031                                                                                                                                                                                                  |