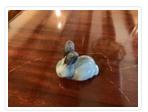

#### Images

https://archives.whyte.org/en/permalink/artifact107.01.0024

| Title:            | Animal Figurine                                                                                                                          |
|-------------------|------------------------------------------------------------------------------------------------------------------------------------------|
| Date:             | 1950 – 1970                                                                                                                              |
| Material:         | ceramic                                                                                                                                  |
| Dimensions:       | 6.0 x 6.0 cm                                                                                                                             |
| Description:      | A small glazed ceramic rabbit crouched with its nose to ground. Both of the rabbit's ears are standing up and it has a small round tail. |
| Subject:          | households                                                                                                                               |
|                   | collectables                                                                                                                             |
|                   | animals, rabbits                                                                                                                         |
| Credit:           | Gift of Pearl Evelyn Moore, Banff, 1979                                                                                                  |
| Catalogue Number: | 107.01.0024                                                                                                                              |