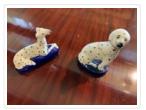

#### Images

https://archives.whyte.org/en/permalink/artifact107.01.0018%20a%2cb

| Title:            | Animal Figurine                                                                                                                                                                                                                                                                                                                                                                               |
|-------------------|-----------------------------------------------------------------------------------------------------------------------------------------------------------------------------------------------------------------------------------------------------------------------------------------------------------------------------------------------------------------------------------------------|
| Date:             | 1930 – 1960                                                                                                                                                                                                                                                                                                                                                                                   |
| Material:         | ceramic                                                                                                                                                                                                                                                                                                                                                                                       |
| Dimensions:       | 8.3 (a); 13.0 (b) x 12.0 (a); 8.3 (b) cm                                                                                                                                                                                                                                                                                                                                                      |
| Description:      | Two white ceramic figurines of spotted dogs on thick dark bases with a thin line around the bottom of each base. a) A dog lying down, with its tail curled around its body, and head lifted. The dog has a narrow collar and a dark muzzle.b) A dog sitting with its head turned to side. The dog has a dark muzzle, a narrow collar with a pendant, and a chain looped around its shoulders. |
| Subject:          | households                                                                                                                                                                                                                                                                                                                                                                                    |
|                   | collectables                                                                                                                                                                                                                                                                                                                                                                                  |
|                   | animals, dogs                                                                                                                                                                                                                                                                                                                                                                                 |
| Credit:           | Gift of Pearl Evelyn Moore, Banff, 1979                                                                                                                                                                                                                                                                                                                                                       |
| Catalogue Number: | 107.01.0018 a,b                                                                                                                                                                                                                                                                                                                                                                               |