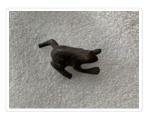

### Animal Figurine

https://archives.whyte.org/en/permalink/artifact107.01.0009

| Title:            | Animal Figurine                                                                                                         |
|-------------------|-------------------------------------------------------------------------------------------------------------------------|
| Date:             | prior to 1973                                                                                                           |
| Material:         | metal                                                                                                                   |
| Dimensions:       | 5.0 (approx.) cm                                                                                                        |
| Description:      | A cast metal (copper?) frog creeping close to the ground with its left hind leg extended straight back behind its body. |
| Subject:          | households                                                                                                              |
|                   | collectables                                                                                                            |
|                   | animals, frogs                                                                                                          |
| Credit:           | Gift of Pearl Evelyn Moore, Banff, 1979                                                                                 |
| Catalogue Number: | 107.01.0009                                                                                                             |