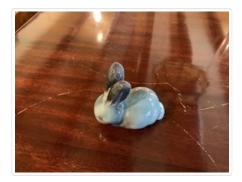

#### Images

https://archives.whyte.org/en/permalink/artifact107.01.0027

| Title:            | Animal Figurine                                                                                                             |
|-------------------|-----------------------------------------------------------------------------------------------------------------------------|
| Date:             | 1950 – 1970                                                                                                                 |
| Material:         | ceramic                                                                                                                     |
| Dimensions:       | 5.0 x 3.5 cm                                                                                                                |
| Description:      | A small brown ceramic rabbit sitting with one ear standing and the other lying along its back. The bottom is marked "#826." |
| Subject:          | households                                                                                                                  |
|                   | collectables                                                                                                                |
|                   | animals, rabbits                                                                                                            |
| Credit:           | Gift of Pearl Evelyn Moore, Banff, 1979                                                                                     |
| Catalogue Number: | 107.01.0027                                                                                                                 |