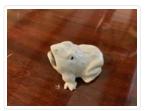

### Animal Figurine

https://archives.whyte.org/en/permalink/artifact107.01.0009

| Title:            | Animal Figurine                                                                                                         |
|-------------------|-------------------------------------------------------------------------------------------------------------------------|
| Date:             | prior to 1973                                                                                                           |
| Material:         | metal                                                                                                                   |
| Dimensions:       | 5.0 (approx.) cm                                                                                                        |
| Description:      | A cast metal (copper?) frog creeping close to the ground with its left hind leg extended straight back behind its body. |
| Subject:          | households                                                                                                              |
|                   | collectables                                                                                                            |
|                   | animals, frogs                                                                                                          |
| Credit:           | Gift of Pearl Evelyn Moore, Banff, 1979                                                                                 |
| Catalogue Number: | 107.01.0009                                                                                                             |