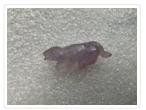

#### Images

https://archives.whyte.org/en/permalink/artifact107.01.0011

| Title:            | Animal Figurine                                                          |
|-------------------|--------------------------------------------------------------------------|
| Date:             | 1920 – 1950                                                              |
| Material:         | glass                                                                    |
| Dimensions:       | 3.0 cm                                                                   |
| Description:      | A small, clear, cut glass figurine of a dog or sheep lying or crouching. |
| Subject:          | households                                                               |
|                   | collectables                                                             |
|                   | animals, sheep                                                           |
|                   | animals, dogs                                                            |
| Credit:           | Gift of Pearl Evelyn Moore, Banff, 1979                                  |
| Catalogue Number: | 107.01.0011                                                              |