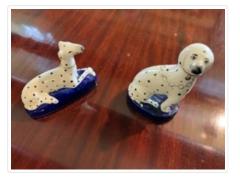

#### Images

https://archives.whyte.org/en/permalink/artifact107.01.0018%20a%2cb

| Title:            | Animal Figurine                                                                                                                                                                                                                                                                                                                                                                               |
|-------------------|-----------------------------------------------------------------------------------------------------------------------------------------------------------------------------------------------------------------------------------------------------------------------------------------------------------------------------------------------------------------------------------------------|
| Date:             | 1930 – 1960                                                                                                                                                                                                                                                                                                                                                                                   |
| Material:         | ceramic                                                                                                                                                                                                                                                                                                                                                                                       |
| Dimensions:       | 8.3 (a); 13.0 (b) x 12.0 (a); 8.3 (b) cm                                                                                                                                                                                                                                                                                                                                                      |
| Description:      | Two white ceramic figurines of spotted dogs on thick dark bases with a thin line around the bottom of each base. a) A dog lying down, with its tail curled around its body, and head lifted. The dog has a narrow collar and a dark muzzle.b) A dog sitting with its head turned to side. The dog has a dark muzzle, a narrow collar with a pendant, and a chain looped around its shoulders. |
| Subject:          | households                                                                                                                                                                                                                                                                                                                                                                                    |
|                   | collectables                                                                                                                                                                                                                                                                                                                                                                                  |
|                   | animals, dogs                                                                                                                                                                                                                                                                                                                                                                                 |
| Credit:           | Gift of Pearl Evelyn Moore, Banff, 1979                                                                                                                                                                                                                                                                                                                                                       |
| Catalogue Number: | 107.01.0018 a,b                                                                                                                                                                                                                                                                                                                                                                               |