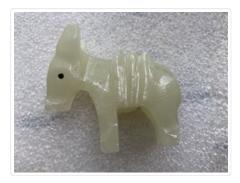

#### https://archives.whyte.org/en/permalink/artifact107.01.0013

| Title:            | Animal Figurine                                                                                                                                      |
|-------------------|------------------------------------------------------------------------------------------------------------------------------------------------------|
| Date:             | 1940 – 1960                                                                                                                                          |
| Material:         | mineral, onyx                                                                                                                                        |
| Dimensions:       | 5.5 x 5.5 cm                                                                                                                                         |
| Description:      | A thick, squared, slightly sculpted figure of a donkey with pack on its back. The figurine is carved out of white onyx and has black paint dot eyes. |
| Subject:          | households                                                                                                                                           |
|                   | collectables                                                                                                                                         |
|                   | souvenirs                                                                                                                                            |
|                   | animals, donkey                                                                                                                                      |
| Credit:           | Gift of Pearl Evelyn Moore, Banff, 1979                                                                                                              |
| Catalogue Number: | 107.01.0013                                                                                                                                          |