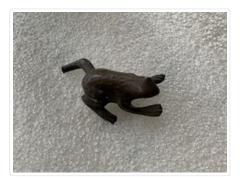

### Animal Figurine

https://archives.whyte.org/en/permalink/artifact107.01.0009

| Title:            | Animal Figurine                                                                                                         |
|-------------------|-------------------------------------------------------------------------------------------------------------------------|
| Date:             | prior to 1973                                                                                                           |
| Material:         | metal                                                                                                                   |
| Dimensions:       | 5.0 (approx.) cm                                                                                                        |
| Description:      | A cast metal (copper?) frog creeping close to the ground with its left hind leg extended straight back behind its body. |
| Subject:          | households                                                                                                              |
|                   | collectables                                                                                                            |
|                   | animals, frogs                                                                                                          |
| Credit:           | Gift of Pearl Evelyn Moore, Banff, 1979                                                                                 |
| Catalogue Number: | 107.01.0009                                                                                                             |