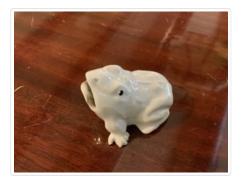

#### Images

https://archives.whyte.org/en/permalink/artifact107.01.0030

| Title:            | Animal Figurine                                                                                                                                  |
|-------------------|--------------------------------------------------------------------------------------------------------------------------------------------------|
| Date:             | 1950 – 1970                                                                                                                                      |
| Material:         | ceramic                                                                                                                                          |
| Dimensions:       | 4.5 x 5.0 cm                                                                                                                                     |
| Description:      | A white china frog with front legs outspread and head lifted. The mouth is open and the tongue is starting to protrude. The frog has black eyes. |
| Subject:          | households                                                                                                                                       |
|                   | collectables                                                                                                                                     |
|                   | animals, frog                                                                                                                                    |
| Credit:           | Gift of Pearl Evelyn Moore, Banff, 1979                                                                                                          |
| Catalogue Number: | 107.01.0030                                                                                                                                      |