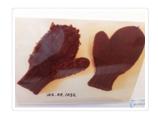

## Mittens

https://archives.whyte.org/en/permalink/artifact103.07.1032%20a%2cb

| Title:            | Mittens                                                                                                                                               |
|-------------------|-------------------------------------------------------------------------------------------------------------------------------------------------------|
| Date:             | 1830 – 1880                                                                                                                                           |
| Material:         | hair, sheep                                                                                                                                           |
| Description:      | A pair brown of wool mittens, large hand-knitted, has loops on inside to provide extra wool as insulation, knitted on 4 needles in continuous rounds. |
| Subject:          | households                                                                                                                                            |
|                   | clothing                                                                                                                                              |
|                   | winter                                                                                                                                                |
|                   | Mary Schaffer Warren                                                                                                                                  |
| Credit:           | Gift of Charles C. Reid, Banff, Alberta, 1986                                                                                                         |
| Catalogue Number: | 103.07.1032 a,b                                                                                                                                       |