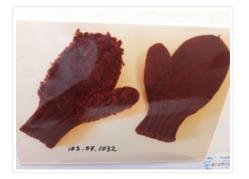

## Mittens

https://archives.whyte.org/en/permalink/artifact103.07.1032%20a%2cb

| Title:            | Mittens                                                                                                                                               |
|-------------------|-------------------------------------------------------------------------------------------------------------------------------------------------------|
| Date:             | 1830 – 1880                                                                                                                                           |
| Material:         | hair, sheep                                                                                                                                           |
| Description:      | A pair brown of wool mittens, large hand-knitted, has loops on inside to provide extra wool as insulation, knitted on 4 needles in continuous rounds. |
| Subject:          | households                                                                                                                                            |
|                   | clothing                                                                                                                                              |
|                   | winter                                                                                                                                                |
|                   | Mary Schaffer Warren                                                                                                                                  |
| Credit:           | Gift of Charles C. Reid, Banff, Alberta, 1986                                                                                                         |
| Catalogue Number: | 103.07.1032 a,b                                                                                                                                       |