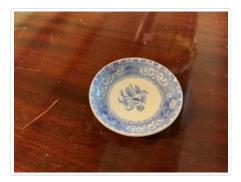

#### Images

https://archives.whyte.org/en/permalink/artifact102.04.0086

| Title:            | Dish                                                                                                          |
|-------------------|---------------------------------------------------------------------------------------------------------------|
| Date:             | 1900 – 1940                                                                                                   |
| Material:         | ceramic                                                                                                       |
| Dimensions:       | 1.5 x 7.5 x 7.5 cm                                                                                            |
| Description:      | A decorative Spode china dish that is decorated with blue flowers and fleur de lis pattern on a white ground. |
| Subject:          | households                                                                                                    |
|                   | decorative                                                                                                    |
|                   | food service                                                                                                  |
| Credit:           | Gift of Pearl Evelyn Moore, Banff, 1979                                                                       |
| Catalogue Number: | 102.04.0086                                                                                                   |