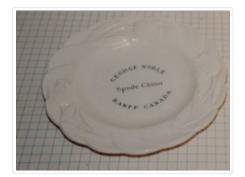

### Images

https://archives.whyte.org/en/permalink/artifact104.20.1104

| Title:            | Dish                                                                                                                                                                                                                                        |
|-------------------|---------------------------------------------------------------------------------------------------------------------------------------------------------------------------------------------------------------------------------------------|
| Date:             | 1920 – 1940                                                                                                                                                                                                                                 |
| Material:         | ceramic                                                                                                                                                                                                                                     |
| Description:      | Small white china plate with a scalloped edge and three tulips and leaves<br>in relief on the rim. The plate has green printing on the face: "George<br>Noble Spode China Banff, Canada" and the Copeland Spode trademark<br>on the bottom. |
| Subject:          | households                                                                                                                                                                                                                                  |
|                   | Phyllis Cain                                                                                                                                                                                                                                |
|                   | George Noble                                                                                                                                                                                                                                |
|                   | photography                                                                                                                                                                                                                                 |
|                   | souvenirs                                                                                                                                                                                                                                   |
| Credit:           | Purchased from Phyllis Cain, Banff, 1988                                                                                                                                                                                                    |
| Catalogue Number: | 104.20.1104                                                                                                                                                                                                                                 |