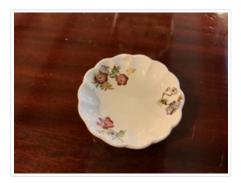

#### Images

https://archives.whyte.org/en/permalink/artifact102.04.0089

| Title:            | Dish                                                                                              |
|-------------------|---------------------------------------------------------------------------------------------------|
| Date:             | 1900 – 1940                                                                                       |
| Material:         | ceramic                                                                                           |
| Dimensions:       | 1.5 x 7.7 x 7.7 cm                                                                                |
| Description:      | A decorative Spode china dish with a floral decoration on a white ground ("Wicker Lane" pattern). |
| Subject:          | households                                                                                        |
|                   | decorative                                                                                        |
|                   | food service                                                                                      |
| Credit:           | Gift of Pearl Evelyn Moore, Banff, 1979                                                           |
| Catalogue Number: | 102.04.0089                                                                                       |