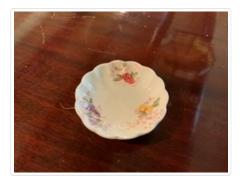

#### Images

https://archives.whyte.org/en/permalink/artifact102.04.0089

| Title:            | Dish                                                                                              |
|-------------------|---------------------------------------------------------------------------------------------------|
| Date:             | 1900 – 1940                                                                                       |
| Material:         | ceramic                                                                                           |
| Dimensions:       | 1.5 x 7.7 x 7.7 cm                                                                                |
| Description:      | A decorative Spode china dish with a floral decoration on a white ground ("Wicker Lane" pattern). |
| Subject:          | households                                                                                        |
|                   | decorative                                                                                        |
|                   | food service                                                                                      |
| Credit:           | Gift of Pearl Evelyn Moore, Banff, 1979                                                           |
| Catalogue Number: | 102.04.0089                                                                                       |