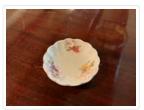

#### Images

https://archives.whyte.org/en/permalink/artifact102.04.0087

| Title:            | Dish                                                                                       |
|-------------------|--------------------------------------------------------------------------------------------|
| Date:             | 1900 – 1940                                                                                |
| Material:         | ceramic                                                                                    |
| Dimensions:       | 1.5 x 7.5 x 7.5 cm                                                                         |
| Description:      | A decorative china dish with a floral decoration on a white ground ("Fairy Dell" pattern). |
| Subject:          | households                                                                                 |
|                   | decorative                                                                                 |
|                   | food service                                                                               |
| Credit:           | Gift of Pearl Evelyn Moore, Banff, 1979                                                    |
| Catalogue Number: | 102.04.0087                                                                                |