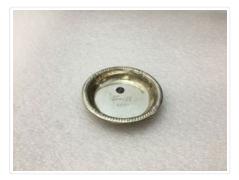

#### Images

https://archives.whyte.org/en/permalink/artifact104.20.1284

| Title:            | Dish                                                                                                                                                    |
|-------------------|---------------------------------------------------------------------------------------------------------------------------------------------------------|
| Date:             | 1949 – 1949                                                                                                                                             |
| Material:         | silver; metal; enamel;                                                                                                                                  |
| Dimensions:       | 1.3 cm                                                                                                                                                  |
| Description:      | Small round silver dish with a decorative rim. Embedded into the dish is a small metal and enamel Rotary Club logo with "Banff 1949" engraved below it. |
| Subject:          | Crosby Family                                                                                                                                           |
|                   | Abegweit                                                                                                                                                |
|                   | Rotary Club                                                                                                                                             |
|                   | Banff Rotary                                                                                                                                            |
|                   | commemorative items;                                                                                                                                    |
| Credit:           | Gift of Robert Crosby Family, Banff, 1998                                                                                                               |
| Catalogue Number: | 104.20.1284                                                                                                                                             |