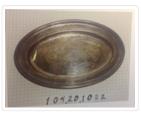

### Images

https://archives.whyte.org/en/permalink/artifact104.20.1022

| Title:            | Dish                                                       |
|-------------------|------------------------------------------------------------|
| Date:             | 1920 – 1950                                                |
| Material:         | metal                                                      |
| Description:      | Small oval silver dish with "CPR" monogrammed on one side. |
| Subject:          | Canadian Pacific Railway                                   |
|                   | Catharine Robb Whyte                                       |
| Credit:           | Gift of Catharine Robb Whyte, O. C., Banff, 1970           |
| Catalogue Number: | 104.20.1022                                                |