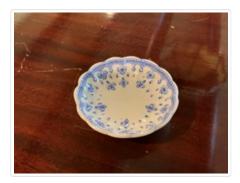

#### Images

https://archives.whyte.org/en/permalink/artifact102.04.0086

| Title:            | Dish                                                                                                          |
|-------------------|---------------------------------------------------------------------------------------------------------------|
| Date:             | 1900 – 1940                                                                                                   |
| Material:         | ceramic                                                                                                       |
| Dimensions:       | 1.5 x 7.5 x 7.5 cm                                                                                            |
| Description:      | A decorative Spode china dish that is decorated with blue flowers and fleur de lis pattern on a white ground. |
| Subject:          | households                                                                                                    |
|                   | decorative                                                                                                    |
|                   | food service                                                                                                  |
| Credit:           | Gift of Pearl Evelyn Moore, Banff, 1979                                                                       |
| Catalogue Number: | 102.04.0086                                                                                                   |