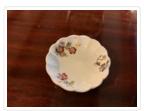

#### Images

https://archives.whyte.org/en/permalink/artifact102.04.0087

| Title:            | Dish                                                                                       |
|-------------------|--------------------------------------------------------------------------------------------|
| Date:             | 1900 – 1940                                                                                |
| Material:         | ceramic                                                                                    |
| Dimensions:       | 1.5 x 7.5 x 7.5 cm                                                                         |
| Description:      | A decorative china dish with a floral decoration on a white ground ("Fairy Dell" pattern). |
| Subject:          | households                                                                                 |
|                   | decorative                                                                                 |
|                   | food service                                                                               |
| Credit:           | Gift of Pearl Evelyn Moore, Banff, 1979                                                    |
| Catalogue Number: | 102.04.0087                                                                                |