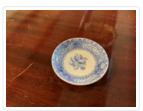

#### Images

https://archives.whyte.org/en/permalink/artifact102.04.0088

| Title:            | Dish                                                                                               |
|-------------------|----------------------------------------------------------------------------------------------------|
| Date:             | 1900 – 1940                                                                                        |
| Material:         | ceramic                                                                                            |
| Dimensions:       | 1.5 x 7.5 x 7.5 cm                                                                                 |
| Description:      | A decorative Spode china dish with a blue floral decoration on a white ground ("Camilla" pattern). |
| Subject:          | households                                                                                         |
|                   | decorative                                                                                         |
|                   | food serivce                                                                                       |
| Credit:           | Gift of Pearl Evelyn Moore, Banff, 1979                                                            |
| Catalogue Number: | 102.04.0088                                                                                        |