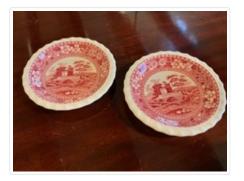

### Dish

https://archives.whyte.org/en/permalink/artifact102.04.0085%20a%2cb

| Title:            | Dish                                                                                                                                                         |
|-------------------|--------------------------------------------------------------------------------------------------------------------------------------------------------------|
| Date:             | 1900 – 1940                                                                                                                                                  |
| Material:         | ceramic                                                                                                                                                      |
| Dimensions:       | 1.4 x 8.5 x 8.5 cm                                                                                                                                           |
| Description:      | Two identical Spode china decorative dishes. Both are decorated in pink<br>and feature a castle and bridge design, and are bordered with a floral<br>design. |
| Subject:          | households                                                                                                                                                   |
|                   | decorative                                                                                                                                                   |
|                   | food service                                                                                                                                                 |
| Credit:           | Gift of Pearl Evelyn Moore, Banff, 1979                                                                                                                      |
| Catalogue Number: | 102.04.0085 a,b                                                                                                                                              |