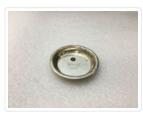

### Images

https://archives.whyte.org/en/permalink/artifact104.20.1022

| Title:            | Dish                                                       |
|-------------------|------------------------------------------------------------|
| Date:             | 1920 – 1950                                                |
| Material:         | metal                                                      |
| Description:      | Small oval silver dish with "CPR" monogrammed on one side. |
| Subject:          | Canadian Pacific Railway                                   |
|                   | Catharine Robb Whyte                                       |
| Credit:           | Gift of Catharine Robb Whyte, O. C., Banff, 1970           |
| Catalogue Number: | 104.20.1022                                                |