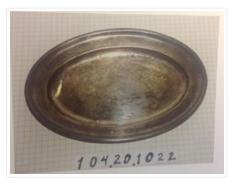

### Images

https://archives.whyte.org/en/permalink/artifact104.20.1022

| Title:            | Dish                                                       |
|-------------------|------------------------------------------------------------|
| Date:             | 1920 – 1950                                                |
| Material:         | metal                                                      |
| Description:      | Small oval silver dish with "CPR" monogrammed on one side. |
| Subject:          | Canadian Pacific Railway                                   |
|                   | Catharine Robb Whyte                                       |
| Credit:           | Gift of Catharine Robb Whyte, O. C., Banff, 1970           |
| Catalogue Number: | 104.20.1022                                                |