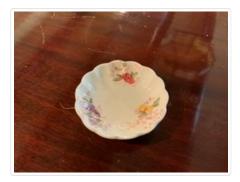

#### Images

https://archives.whyte.org/en/permalink/artifact102.04.0088

| Title:            | Dish                                                                                               |
|-------------------|----------------------------------------------------------------------------------------------------|
| Date:             | 1900 – 1940                                                                                        |
| Material:         | ceramic                                                                                            |
| Dimensions:       | 1.5 x 7.5 x 7.5 cm                                                                                 |
| Description:      | A decorative Spode china dish with a blue floral decoration on a white ground ("Camilla" pattern). |
| Subject:          | households                                                                                         |
|                   | decorative                                                                                         |
|                   | food serivce                                                                                       |
| Credit:           | Gift of Pearl Evelyn Moore, Banff, 1979                                                            |
| Catalogue Number: | 102.04.0088                                                                                        |