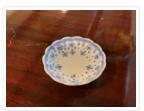

#### Images

https://archives.whyte.org/en/permalink/artifact102.04.0087

| Title:            | Dish                                                                                       |
|-------------------|--------------------------------------------------------------------------------------------|
| Date:             | 1900 – 1940                                                                                |
| Material:         | ceramic                                                                                    |
| Dimensions:       | 1.5 x 7.5 x 7.5 cm                                                                         |
| Description:      | A decorative china dish with a floral decoration on a white ground ("Fairy Dell" pattern). |
| Subject:          | households                                                                                 |
|                   | decorative                                                                                 |
|                   | food service                                                                               |
| Credit:           | Gift of Pearl Evelyn Moore, Banff, 1979                                                    |
| Catalogue Number: | 102.04.0087                                                                                |