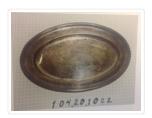

### Dish

https://archives.whyte.org/en/permalink/artifact104.20.1022

| Title:            | Dish                                                       |
|-------------------|------------------------------------------------------------|
| Date:             | 1920 – 1950                                                |
| Material:         | metal                                                      |
| Description:      | Small oval silver dish with "CPR" monogrammed on one side. |
| Subject:          | Canadian Pacific Railway                                   |
|                   | Catharine Robb Whyte                                       |
| Credit:           | Gift of Catharine Robb Whyte, O. C., Banff, 1970           |
| Catalogue Number: | 104.20.1022                                                |