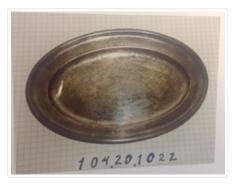

### Dish

https://archives.whyte.org/en/permalink/artifact104.20.1022

| Title:            | Dish                                                       |
|-------------------|------------------------------------------------------------|
| Date:             | 1920 – 1950                                                |
| Material:         | metal                                                      |
| Description:      | Small oval silver dish with "CPR" monogrammed on one side. |
| Subject:          | Canadian Pacific Railway                                   |
|                   | Catharine Robb Whyte                                       |
| Credit:           | Gift of Catharine Robb Whyte, O. C., Banff, 1970           |
| Catalogue Number: | 104.20.1022                                                |