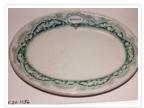

#### Images

https://archives.whyte.org/en/permalink/artifact104.20.1136

| Title:            | Dish                                                                                                                                                                                                                                                                                                                                                                                                |
|-------------------|-----------------------------------------------------------------------------------------------------------------------------------------------------------------------------------------------------------------------------------------------------------------------------------------------------------------------------------------------------------------------------------------------------|
| Date:             | 1890 – 1920                                                                                                                                                                                                                                                                                                                                                                                         |
| Material:         | ceramic                                                                                                                                                                                                                                                                                                                                                                                             |
| Dimensions:       | 2.4 x 14.2 x 20.4 cm                                                                                                                                                                                                                                                                                                                                                                                |
| Description:      | White oval dish with a band of sunflowers and waterlilies against a scalloped green background. In the centre of the decoration on one side there is an oval-shaped belt with "SANITARIUM HOTEL" on the belt and "BANFF" in the centre. The underside of the dish is marked with a crest and "PORCELAINE OPAQUE TRADE MARK BRIDGWOOD & SON. ENGLAND SUPPLIED BY W.O. REID & CO. LONDON & WINNIPEG." |
| Subject:          | institutions                                                                                                                                                                                                                                                                                                                                                                                        |
|                   | Banff Sanitarium                                                                                                                                                                                                                                                                                                                                                                                    |
|                   | Dr. Brett                                                                                                                                                                                                                                                                                                                                                                                           |
|                   | households                                                                                                                                                                                                                                                                                                                                                                                          |
|                   | souvenirs                                                                                                                                                                                                                                                                                                                                                                                           |
| Credit:           | Gift of Bertha Verkuil Davis, Calgary, 2003                                                                                                                                                                                                                                                                                                                                                         |
| Catalogue Number: | 104.20.1136                                                                                                                                                                                                                                                                                                                                                                                         |