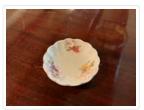

#### Images

https://archives.whyte.org/en/permalink/artifact102.04.0089

| Title:            | Dish                                                                                              |
|-------------------|---------------------------------------------------------------------------------------------------|
| Date:             | 1900 – 1940                                                                                       |
| Material:         | ceramic                                                                                           |
| Dimensions:       | 1.5 x 7.7 x 7.7 cm                                                                                |
| Description:      | A decorative Spode china dish with a floral decoration on a white ground ("Wicker Lane" pattern). |
| Subject:          | households                                                                                        |
|                   | decorative                                                                                        |
|                   | food service                                                                                      |
| Credit:           | Gift of Pearl Evelyn Moore, Banff, 1979                                                           |
| Catalogue Number: | 102.04.0089                                                                                       |