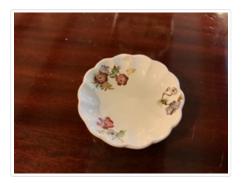

#### Images

https://archives.whyte.org/en/permalink/artifact102.04.0088

| Title:            | Dish                                                                                               |
|-------------------|----------------------------------------------------------------------------------------------------|
| Date:             | 1900 – 1940                                                                                        |
| Material:         | ceramic                                                                                            |
| Dimensions:       | 1.5 x 7.5 x 7.5 cm                                                                                 |
| Description:      | A decorative Spode china dish with a blue floral decoration on a white ground ("Camilla" pattern). |
| Subject:          | households                                                                                         |
|                   | decorative                                                                                         |
|                   | food serivce                                                                                       |
| Credit:           | Gift of Pearl Evelyn Moore, Banff, 1979                                                            |
| Catalogue Number: | 102.04.0088                                                                                        |