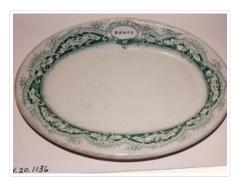

#### Images

https://archives.whyte.org/en/permalink/artifact104.20.1136

| Title:            | Dish                                                                                                                                                                                                                                                                                                                                                                                                |
|-------------------|-----------------------------------------------------------------------------------------------------------------------------------------------------------------------------------------------------------------------------------------------------------------------------------------------------------------------------------------------------------------------------------------------------|
| Date:             | 1890 – 1920                                                                                                                                                                                                                                                                                                                                                                                         |
| Material:         | ceramic                                                                                                                                                                                                                                                                                                                                                                                             |
| Dimensions:       | 2.4 x 14.2 x 20.4 cm                                                                                                                                                                                                                                                                                                                                                                                |
| Description:      | White oval dish with a band of sunflowers and waterlilies against a scalloped green background. In the centre of the decoration on one side there is an oval-shaped belt with "SANITARIUM HOTEL" on the belt and "BANFF" in the centre. The underside of the dish is marked with a crest and "PORCELAINE OPAQUE TRADE MARK BRIDGWOOD & SON. ENGLAND SUPPLIED BY W.O. REID & CO. LONDON & WINNIPEG." |
| Subject:          | institutions                                                                                                                                                                                                                                                                                                                                                                                        |
|                   | Banff Sanitarium                                                                                                                                                                                                                                                                                                                                                                                    |
|                   | Dr. Brett                                                                                                                                                                                                                                                                                                                                                                                           |
|                   | households                                                                                                                                                                                                                                                                                                                                                                                          |
|                   | souvenirs                                                                                                                                                                                                                                                                                                                                                                                           |
| Credit:           | Gift of Bertha Verkuil Davis, Calgary, 2003                                                                                                                                                                                                                                                                                                                                                         |
| Catalogue Number: | 104.20.1136                                                                                                                                                                                                                                                                                                                                                                                         |