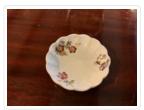

#### Images

https://archives.whyte.org/en/permalink/artifact102.04.0087

| Title:            | Dish                                                                                       |
|-------------------|--------------------------------------------------------------------------------------------|
| Date:             | 1900 – 1940                                                                                |
| Material:         | ceramic                                                                                    |
| Dimensions:       | 1.5 x 7.5 x 7.5 cm                                                                         |
| Description:      | A decorative china dish with a floral decoration on a white ground ("Fairy Dell" pattern). |
| Subject:          | households                                                                                 |
|                   | decorative                                                                                 |
|                   | food service                                                                               |
| Credit:           | Gift of Pearl Evelyn Moore, Banff, 1979                                                    |
| Catalogue Number: | 102.04.0087                                                                                |