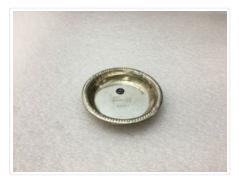

### Dish

https://archives.whyte.org/en/permalink/artifact104.20.1022

| Title:            | Dish                                                       |
|-------------------|------------------------------------------------------------|
| Date:             | 1920 – 1950                                                |
| Material:         | metal                                                      |
| Description:      | Small oval silver dish with "CPR" monogrammed on one side. |
| Subject:          | Canadian Pacific Railway                                   |
|                   | Catharine Robb Whyte                                       |
| Credit:           | Gift of Catharine Robb Whyte, O. C., Banff, 1970           |
| Catalogue Number: | 104.20.1022                                                |