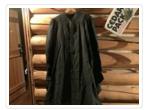

# Academic Gown

https://archives.whyte.org/en/permalink/artifact103.09.0021

| Title:            | Academic Gown                                                                                                                                                                                                                                                                                                                                                                                                                                                                                                                     |
|-------------------|-----------------------------------------------------------------------------------------------------------------------------------------------------------------------------------------------------------------------------------------------------------------------------------------------------------------------------------------------------------------------------------------------------------------------------------------------------------------------------------------------------------------------------------|
| Date:             | 1902 – 1902                                                                                                                                                                                                                                                                                                                                                                                                                                                                                                                       |
| Material:         | fibre, cotton                                                                                                                                                                                                                                                                                                                                                                                                                                                                                                                     |
| Dimensions:       | 130.0 cm                                                                                                                                                                                                                                                                                                                                                                                                                                                                                                                          |
| Description:      | A long black academic gown with long wide pointed sleeves gathered at<br>the shoulders. The gown opens down the length of the gown front, with a<br>wide panel on either side, and snaps to fasten at the top creating a V-<br>neck. The back of the gown is gathered between the shoulders with a<br>square 'collar' at the yoke and a line of twisted cording down centre that<br>buttons at the bottom of the yoke. The monogram "P.A.M." is sewn on a<br>label at the neck. There is also a manufacturer's label at the neck. |
| Subject:          | Philip Moore                                                                                                                                                                                                                                                                                                                                                                                                                                                                                                                      |
|                   | education                                                                                                                                                                                                                                                                                                                                                                                                                                                                                                                         |
|                   | ceremonial                                                                                                                                                                                                                                                                                                                                                                                                                                                                                                                        |
| Credit:           | Gift of Pearl Evelyn Moore, Banff, 1979                                                                                                                                                                                                                                                                                                                                                                                                                                                                                           |
| Catalogue Number: | 103.09.0021                                                                                                                                                                                                                                                                                                                                                                                                                                                                                                                       |