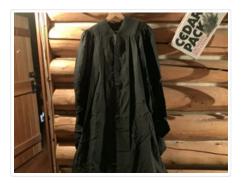

# Academic Gown

https://archives.whyte.org/en/permalink/artifact103.09.0021

| Title:            | Academic Gown                                                                                                                                                                                                                                                                                                                                                                                                                                                                                                                     |
|-------------------|-----------------------------------------------------------------------------------------------------------------------------------------------------------------------------------------------------------------------------------------------------------------------------------------------------------------------------------------------------------------------------------------------------------------------------------------------------------------------------------------------------------------------------------|
| Date:             | 1902 – 1902                                                                                                                                                                                                                                                                                                                                                                                                                                                                                                                       |
| Material:         | fibre, cotton                                                                                                                                                                                                                                                                                                                                                                                                                                                                                                                     |
| Dimensions:       | 130.0 cm                                                                                                                                                                                                                                                                                                                                                                                                                                                                                                                          |
| Description:      | A long black academic gown with long wide pointed sleeves gathered at<br>the shoulders. The gown opens down the length of the gown front, with a<br>wide panel on either side, and snaps to fasten at the top creating a V-<br>neck. The back of the gown is gathered between the shoulders with a<br>square 'collar' at the yoke and a line of twisted cording down centre that<br>buttons at the bottom of the yoke. The monogram "P.A.M." is sewn on a<br>label at the neck. There is also a manufacturer's label at the neck. |
| Subject:          | Philip Moore                                                                                                                                                                                                                                                                                                                                                                                                                                                                                                                      |
|                   | education                                                                                                                                                                                                                                                                                                                                                                                                                                                                                                                         |
|                   | ceremonial                                                                                                                                                                                                                                                                                                                                                                                                                                                                                                                        |
| Credit:           | Gift of Pearl Evelyn Moore, Banff, 1979                                                                                                                                                                                                                                                                                                                                                                                                                                                                                           |
| Catalogue Number: | 103.09.0021                                                                                                                                                                                                                                                                                                                                                                                                                                                                                                                       |