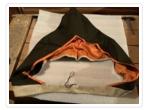

# Academic Hood

https://archives.whyte.org/en/permalink/artifact103.09.0022

| Title:            | Academic Hood                                                                                                                                                                                                                                         |
|-------------------|-------------------------------------------------------------------------------------------------------------------------------------------------------------------------------------------------------------------------------------------------------|
| Date:             | 1902 – 1902                                                                                                                                                                                                                                           |
| Material:         | fibre, cotton; fibre, silk; fibre                                                                                                                                                                                                                     |
| Dimensions:       | 90.0 x 107.0 cm                                                                                                                                                                                                                                       |
| Description:      | A black academic hood that has a sleeve shape at the end. The deep<br>hood is lined with orange silk and black silk in wide bands. The hood is<br>edged in light grey velvet which forms a strap to pass over the shoulders<br>and rest on the chest. |
| Subject:          | education                                                                                                                                                                                                                                             |
|                   | ceremonial                                                                                                                                                                                                                                            |
|                   | Philip Moore                                                                                                                                                                                                                                          |
|                   | Princeton University                                                                                                                                                                                                                                  |
| Credit:           | Gift of Pearl Evelyn Moore, Banff, 1979                                                                                                                                                                                                               |
| Catalogue Number: | 103.09.0022                                                                                                                                                                                                                                           |