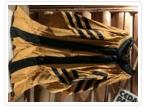

### https://archives.whyte.org/en/permalink/artifact103.09.0109

| Title:            | Academic Hood                                                                                                                                                                                                                                                                                                                                                                                                                                                                       |
|-------------------|-------------------------------------------------------------------------------------------------------------------------------------------------------------------------------------------------------------------------------------------------------------------------------------------------------------------------------------------------------------------------------------------------------------------------------------------------------------------------------------|
| Date:             | 1968                                                                                                                                                                                                                                                                                                                                                                                                                                                                                |
| Material:         | fibre                                                                                                                                                                                                                                                                                                                                                                                                                                                                               |
| Dimensions:       | 81.0 x 116.0 cm                                                                                                                                                                                                                                                                                                                                                                                                                                                                     |
| Description:      | Red and gold academic hood, red velvet border, 8cm. wide, fits over<br>shoulders, main body hangs down back, lower edge is rounded. Outside<br>is solid gold colour, inside is red with two gold bands, each 14 cm. wide.<br>An arc is cut into center seam to create a deep pocket, 29.5 x 15.5 x<br>21cm. tag inside pocket reads "09595 year "74 code 63 for Univ. of<br>Calgary Hr. Dr. Hd. Sainthill Levine". Hood is contained in a black nylon<br>zippered pouch, 34 x 40cm. |
| Subject:          | honours                                                                                                                                                                                                                                                                                                                                                                                                                                                                             |
|                   | CRW                                                                                                                                                                                                                                                                                                                                                                                                                                                                                 |
|                   | University of Calgary                                                                                                                                                                                                                                                                                                                                                                                                                                                               |
|                   | Honorary Doctorate Degree                                                                                                                                                                                                                                                                                                                                                                                                                                                           |
| Credit:           | Gift of Catharine Robb Whyte, O. C., Banff, 1979                                                                                                                                                                                                                                                                                                                                                                                                                                    |
| Catalogue Number: | 103.09.0109                                                                                                                                                                                                                                                                                                                                                                                                                                                                         |