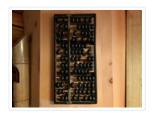

## Abacus

https://archives.whyte.org/en/permalink/artifact104.15.0001

| Title:<br>Date:   | Abacus<br>1920 – 1933                                                                                                                                                                                                                                                                                                                                                                                                   |
|-------------------|-------------------------------------------------------------------------------------------------------------------------------------------------------------------------------------------------------------------------------------------------------------------------------------------------------------------------------------------------------------------------------------------------------------------------|
| Material:         | wood; metal; grass                                                                                                                                                                                                                                                                                                                                                                                                      |
| Dimensions:       | 36.9 x 3.0 x 17.4 cm                                                                                                                                                                                                                                                                                                                                                                                                    |
| Description:      | A dark brown wooden frame with thirteen horiztonal reed rods, two<br>replaced with copper rods, each holding seven counting beads of black<br>wood. The seven beads on each rod are divided into two sections by a<br>vertical piece of wood the height of the frame, each section containing<br>two and five beads. Corners of frame are braced with brass plates, two<br>flat wooden braces horizontally across back. |
| Subject:          | households                                                                                                                                                                                                                                                                                                                                                                                                              |
|                   | business                                                                                                                                                                                                                                                                                                                                                                                                                |
| Credit:           | Gift of Catharine Robb Whyte, O. C., Banff, 1979                                                                                                                                                                                                                                                                                                                                                                        |
| Catalogue Number: | 104.15.0001                                                                                                                                                                                                                                                                                                                                                                                                             |