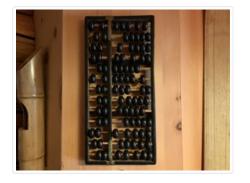

## Abacus

https://archives.whyte.org/en/permalink/artifact104.15.0001

| Title:<br>Date:   | Abacus<br>1920 – 1933                                                                                                                                                                                                                                                                                                                                                                                                   |
|-------------------|-------------------------------------------------------------------------------------------------------------------------------------------------------------------------------------------------------------------------------------------------------------------------------------------------------------------------------------------------------------------------------------------------------------------------|
| Material:         | wood; metal; grass                                                                                                                                                                                                                                                                                                                                                                                                      |
| Dimensions:       | 36.9 x 3.0 x 17.4 cm                                                                                                                                                                                                                                                                                                                                                                                                    |
| Description:      | A dark brown wooden frame with thirteen horiztonal reed rods, two<br>replaced with copper rods, each holding seven counting beads of black<br>wood. The seven beads on each rod are divided into two sections by a<br>vertical piece of wood the height of the frame, each section containing<br>two and five beads. Corners of frame are braced with brass plates, two<br>flat wooden braces horizontally across back. |
| Subject:          | households                                                                                                                                                                                                                                                                                                                                                                                                              |
|                   | business                                                                                                                                                                                                                                                                                                                                                                                                                |
| Credit:           | Gift of Catharine Robb Whyte, O. C., Banff, 1979                                                                                                                                                                                                                                                                                                                                                                        |
| Catalogue Number: | 104.15.0001                                                                                                                                                                                                                                                                                                                                                                                                             |