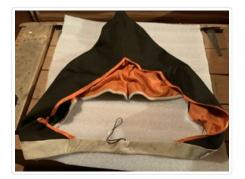

# Academic Hood

https://archives.whyte.org/en/permalink/artifact103.09.0022

| Title:            | Academic Hood                                                                                                                                                                                                                                         |
|-------------------|-------------------------------------------------------------------------------------------------------------------------------------------------------------------------------------------------------------------------------------------------------|
| Date:             | 1902 – 1902                                                                                                                                                                                                                                           |
| Material:         | fibre, cotton; fibre, silk; fibre                                                                                                                                                                                                                     |
| Dimensions:       | 90.0 x 107.0 cm                                                                                                                                                                                                                                       |
| Description:      | A black academic hood that has a sleeve shape at the end. The deep<br>hood is lined with orange silk and black silk in wide bands. The hood is<br>edged in light grey velvet which forms a strap to pass over the shoulders<br>and rest on the chest. |
| Subject:          | education                                                                                                                                                                                                                                             |
|                   | ceremonial                                                                                                                                                                                                                                            |
|                   | Philip Moore                                                                                                                                                                                                                                          |
|                   | Princeton University                                                                                                                                                                                                                                  |
| Credit:           | Gift of Pearl Evelyn Moore, Banff, 1979                                                                                                                                                                                                               |
| Catalogue Number: | 103.09.0022                                                                                                                                                                                                                                           |