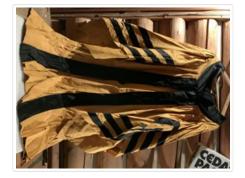

### https://archives.whyte.org/en/permalink/artifact103.09.0109

| Title:            | Academic Hood                                                                                                                                                                                                                                                                                                                                                                                                                                                                       |
|-------------------|-------------------------------------------------------------------------------------------------------------------------------------------------------------------------------------------------------------------------------------------------------------------------------------------------------------------------------------------------------------------------------------------------------------------------------------------------------------------------------------|
| Date:             | 1968                                                                                                                                                                                                                                                                                                                                                                                                                                                                                |
| Material:         | fibre                                                                                                                                                                                                                                                                                                                                                                                                                                                                               |
| Dimensions:       | 81.0 x 116.0 cm                                                                                                                                                                                                                                                                                                                                                                                                                                                                     |
| Description:      | Red and gold academic hood, red velvet border, 8cm. wide, fits over<br>shoulders, main body hangs down back, lower edge is rounded. Outside<br>is solid gold colour, inside is red with two gold bands, each 14 cm. wide.<br>An arc is cut into center seam to create a deep pocket, 29.5 x 15.5 x<br>21cm. tag inside pocket reads "09595 year "74 code 63 for Univ. of<br>Calgary Hr. Dr. Hd. Sainthill Levine". Hood is contained in a black nylon<br>zippered pouch, 34 x 40cm. |
| Subject:          | honours                                                                                                                                                                                                                                                                                                                                                                                                                                                                             |
|                   | CRW                                                                                                                                                                                                                                                                                                                                                                                                                                                                                 |
|                   | University of Calgary                                                                                                                                                                                                                                                                                                                                                                                                                                                               |
|                   | Honorary Doctorate Degree                                                                                                                                                                                                                                                                                                                                                                                                                                                           |
| Credit:           | Gift of Catharine Robb Whyte, O. C., Banff, 1979                                                                                                                                                                                                                                                                                                                                                                                                                                    |
| Catalogue Number: | 103.09.0109                                                                                                                                                                                                                                                                                                                                                                                                                                                                         |