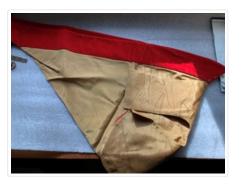

### https://archives.whyte.org/en/permalink/artifact103.09.0109

| Title:            | Academic Hood                                                                                                                                                                                                                                                                                                                                                                                                                                                                       |
|-------------------|-------------------------------------------------------------------------------------------------------------------------------------------------------------------------------------------------------------------------------------------------------------------------------------------------------------------------------------------------------------------------------------------------------------------------------------------------------------------------------------|
| Date:             | 1968                                                                                                                                                                                                                                                                                                                                                                                                                                                                                |
| Material:         | fibre                                                                                                                                                                                                                                                                                                                                                                                                                                                                               |
| Dimensions:       | 81.0 x 116.0 cm                                                                                                                                                                                                                                                                                                                                                                                                                                                                     |
| Description:      | Red and gold academic hood, red velvet border, 8cm. wide, fits over<br>shoulders, main body hangs down back, lower edge is rounded. Outside<br>is solid gold colour, inside is red with two gold bands, each 14 cm. wide.<br>An arc is cut into center seam to create a deep pocket, 29.5 x 15.5 x<br>21cm. tag inside pocket reads "09595 year "74 code 63 for Univ. of<br>Calgary Hr. Dr. Hd. Sainthill Levine". Hood is contained in a black nylon<br>zippered pouch, 34 x 40cm. |
| Subject:          | honours                                                                                                                                                                                                                                                                                                                                                                                                                                                                             |
|                   | CRW                                                                                                                                                                                                                                                                                                                                                                                                                                                                                 |
|                   | University of Calgary                                                                                                                                                                                                                                                                                                                                                                                                                                                               |
|                   | Honorary Doctorate Degree                                                                                                                                                                                                                                                                                                                                                                                                                                                           |
| Credit:           | Gift of Catharine Robb Whyte, O. C., Banff, 1979                                                                                                                                                                                                                                                                                                                                                                                                                                    |
| Catalogue Number: | 103.09.0109                                                                                                                                                                                                                                                                                                                                                                                                                                                                         |