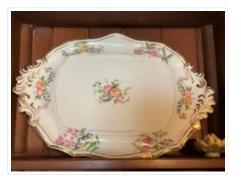

## Platter

#### https://archives.whyte.org/en/permalink/artifact104.20.0157

| Title:            | Platter                                                                                                                                                                                                                                                                                                                                                                                                                                                                                                                          |
|-------------------|----------------------------------------------------------------------------------------------------------------------------------------------------------------------------------------------------------------------------------------------------------------------------------------------------------------------------------------------------------------------------------------------------------------------------------------------------------------------------------------------------------------------------------|
| Date:             | 1825 – 1900                                                                                                                                                                                                                                                                                                                                                                                                                                                                                                                      |
| Material:         | ceramic, bone china                                                                                                                                                                                                                                                                                                                                                                                                                                                                                                              |
| Dimensions:       | 41.0 cm                                                                                                                                                                                                                                                                                                                                                                                                                                                                                                                          |
| Description:      | An irregularly oval- shaped serving platter with the shape forming a<br>handle at each end. The tray is white with a double gold band outlining the<br>perimeter and two sprays of flowers spaced evenly at each side. A small<br>garland of flowers is at each end and a spray of flowers rests in the centre<br>of the platter. A leaf-like scroll pattern which decorates the handles are<br>accented in gold. The bottom of the platter is slightly elevated. The platter<br>is marked "Davenport, Longport, Staffordshire". |
| Subject:          | households                                                                                                                                                                                                                                                                                                                                                                                                                                                                                                                       |
|                   | decorative                                                                                                                                                                                                                                                                                                                                                                                                                                                                                                                       |
|                   | plants                                                                                                                                                                                                                                                                                                                                                                                                                                                                                                                           |
|                   | flowers                                                                                                                                                                                                                                                                                                                                                                                                                                                                                                                          |
| Credit:           | Gift of Pearl Evelyn Moore, Banff, 1979                                                                                                                                                                                                                                                                                                                                                                                                                                                                                          |
| Catalogue Number: | 104.20.0157                                                                                                                                                                                                                                                                                                                                                                                                                                                                                                                      |