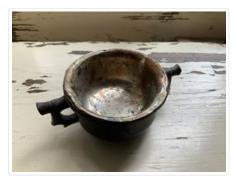

# Cup

https://archives.whyte.org/en/permalink/artifact104.20.0477

| Title:            | Cup                                                                                                                                                     |
|-------------------|---------------------------------------------------------------------------------------------------------------------------------------------------------|
| Date:             | 1825 – 1875                                                                                                                                             |
| Material:         | metal, silver; metal, copper; wood                                                                                                                      |
| Dimensions:       | 4.0 x 11.0 cm                                                                                                                                           |
| Description:      | A round wooden cup with two carved angular handles. The cup has a<br>silver plated copper lining. There is an illegible sticker remnant on the<br>base. |
| Subject:          | households                                                                                                                                              |
|                   | crafts                                                                                                                                                  |
|                   | woodwork                                                                                                                                                |
| Credit:           | Gift of Pearl Evelyn Moore, Banff, 1979                                                                                                                 |
| Catalogue Number: | 104.20.0477                                                                                                                                             |