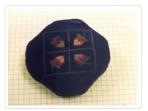

# Pincushion

https://archives.whyte.org/en/permalink/artifact104.45.1029

| Title:            | Pincushion                                                                                                                                                                    |
|-------------------|-------------------------------------------------------------------------------------------------------------------------------------------------------------------------------|
| Date:             | 1820 – 1850                                                                                                                                                                   |
| Material:         | fibre; paper                                                                                                                                                                  |
| Dimensions:       | 2.5 cm                                                                                                                                                                        |
| Description:      | A green octanganal shaped pincushion with needlework design. A square with 4 strawberries in red, green, white on one side and a square with 4 abstract designs on the other. |
| Subject:          | households                                                                                                                                                                    |
|                   | sewing                                                                                                                                                                        |
|                   | needlework                                                                                                                                                                    |
|                   | Mary Schaffer Warren                                                                                                                                                          |
| Credit:           | Gift of Charles C. Reid, Banff, Alberta, 1986                                                                                                                                 |
| Catalogue Number: | 104.45.1029                                                                                                                                                                   |