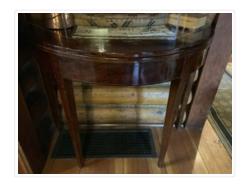

# **Cheval Mirror**

https://archives.whyte.org/en/permalink/artifact102.03.0014

| Title:            | Cheval Mirror                                                                                                                                                                                                                    |
|-------------------|----------------------------------------------------------------------------------------------------------------------------------------------------------------------------------------------------------------------------------|
| Date:             | 1825 – 1875                                                                                                                                                                                                                      |
| Material:         | wood, mahogany; glass; metal, brass                                                                                                                                                                                              |
| Dimensions:       | 193.0 x 61.0 x 86.6 cm                                                                                                                                                                                                           |
| Description:      | Standing mirror with acorn finials and a platform base with claw feet. The mirror frame has two pivot points, located midway in the height of the mirror, attached to two side supports so that the mirror angle can be changed. |
| Subject:          | households                                                                                                                                                                                                                       |
|                   | furniture                                                                                                                                                                                                                        |
| Credit:           | Gift of Pearl Evelyn Moore, Banff, 1979                                                                                                                                                                                          |
| Catalogue Number: | 102.03.0014                                                                                                                                                                                                                      |