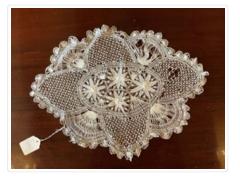

#### https://archives.whyte.org/en/permalink/artifact102.04.0026

| Title:            | Table Throw                                                                                                                                                                                                                                                                                                                                                                                                        |
|-------------------|--------------------------------------------------------------------------------------------------------------------------------------------------------------------------------------------------------------------------------------------------------------------------------------------------------------------------------------------------------------------------------------------------------------------|
| Date:             | 1820 – 1850                                                                                                                                                                                                                                                                                                                                                                                                        |
| Material:         | fibre, cotton                                                                                                                                                                                                                                                                                                                                                                                                      |
| Dimensions:       | 37.0 x 49.0 cm                                                                                                                                                                                                                                                                                                                                                                                                     |
| Description:      | One very delicate guipure lace mat. Guipure is a lace in which the patterns are held in place by connecting threads rather than attached to mesh or net ground, as in filet lace. The doily has a quadrifoliate shape of four large scallops with four smaller scallops between each of the large scallops. The center of the doily has four star shaped flowers. The outside edge of the doily is also scalloped. |
| Subject:          | households                                                                                                                                                                                                                                                                                                                                                                                                         |
|                   | decorative                                                                                                                                                                                                                                                                                                                                                                                                         |
|                   | crafts                                                                                                                                                                                                                                                                                                                                                                                                             |
|                   | needlework                                                                                                                                                                                                                                                                                                                                                                                                         |
| Credit:           | Gift of Pearl Evelyn Moore, Banff, 1979                                                                                                                                                                                                                                                                                                                                                                            |
| Catalogue Number: | 102.04.0026                                                                                                                                                                                                                                                                                                                                                                                                        |