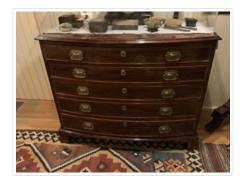

## **Drawers Chest**

https://archives.whyte.org/en/permalink/artifact102.03.0013

| Title:            | Drawers Chest                                                                                       |
|-------------------|-----------------------------------------------------------------------------------------------------|
| Date:             | 1825 – 1875                                                                                         |
| Material:         | wood, mahogany; metal, brass                                                                        |
| Dimensions:       | 92.0 x 63.0 x 116.0 cm                                                                              |
| Description:      | A chest of drawers with an inlaid bowed front, this chest has five drawers with brass drawer pulls. |
| Subject:          | households                                                                                          |
|                   | furniture                                                                                           |
| Credit:           | Gift of Pearl Evelyn Moore, Banff, 1979                                                             |
| Catalogue Number: | 102.03.0013                                                                                         |