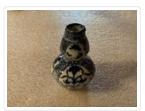

## Vase

https://archives.whyte.org/en/permalink/artifact102.04.0232

| Title:            | Vase                                                                                                                                                                                                                                          |
|-------------------|-----------------------------------------------------------------------------------------------------------------------------------------------------------------------------------------------------------------------------------------------|
| Date:             | 1825 – 1853                                                                                                                                                                                                                                   |
| Material:         | ceramic                                                                                                                                                                                                                                       |
| Dimensions:       | 7.6 x 4.9 cm                                                                                                                                                                                                                                  |
| Description:      | Gourd-shaped vase with concave base and 1.2 cm. diameter neck,<br>transparent glaze with cobalt landscape, bird, flower and insect<br>decoration. Red bordered label on bottom in Morse's handwriting says<br>"Yeiraku", calligraphy on base. |
| Subject:          | households                                                                                                                                                                                                                                    |
|                   | decorative                                                                                                                                                                                                                                    |
|                   | miniatures                                                                                                                                                                                                                                    |
|                   | E. S. Morse                                                                                                                                                                                                                                   |
| Credit:           | Gift of Catharine Robb Whyte, O. C., Banff, 1979                                                                                                                                                                                              |
| Catalogue Number: | 102.04.0232                                                                                                                                                                                                                                   |