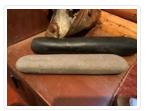

## Pestle

https://archives.whyte.org/en/permalink/artifact104.19.0029

| Title:            | Pestle                                                                                  |
|-------------------|-----------------------------------------------------------------------------------------|
| Date:             | 1825 – 1925                                                                             |
| Material:         | stone                                                                                   |
| Dimensions:       | 5.3 x 5.5 x 30.0 cm                                                                     |
| Description:      | Long thin narrow squared grey stone with rounded ends and tapering slightly at one end. |
| Subject:          | Indigenous, Stoney                                                                      |
|                   | households                                                                              |
|                   | Della Soldier                                                                           |
| Credit:           | Gift of Catharine Robb Whyte, O. C., Banff, 1979                                        |
| Catalogue Number: | 104.19.0029                                                                             |

## Pestle

https://archives.whyte.org/en/permalink/artifact104.19.0030

| Title:            | Pestle                                                                                                                                                                                           |
|-------------------|--------------------------------------------------------------------------------------------------------------------------------------------------------------------------------------------------|
| Date:             | 1825 – 1925                                                                                                                                                                                      |
| Material:         | stone                                                                                                                                                                                            |
| Dimensions:       | 6.4 x 5.8 x 35.5 cm                                                                                                                                                                              |
| Description:      | Elongated slightly tapered black igneous rock rounded at smaller end<br>and flat across wider end with chip broken from one corner. Almost<br>indiscernable inward curve just below rounded end. |
| Subject:          | Indigenous, Stoney                                                                                                                                                                               |
|                   | households                                                                                                                                                                                       |
|                   | Guy Soldier                                                                                                                                                                                      |
| Credit:           | Gift of Catharine Robb Whyte, O. C., Banff, 1979                                                                                                                                                 |
| Catalogue Number: | 104.19.0030                                                                                                                                                                                      |