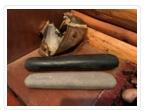

## Pestle

https://archives.whyte.org/en/permalink/artifact104.19.0029

| Title:            | Pestle                                                                                  |
|-------------------|-----------------------------------------------------------------------------------------|
| Date:             | 1825 – 1925                                                                             |
| Material:         | stone                                                                                   |
| Dimensions:       | 5.3 x 5.5 x 30.0 cm                                                                     |
| Description:      | Long thin narrow squared grey stone with rounded ends and tapering slightly at one end. |
| Subject:          | Indigenous, Stoney                                                                      |
|                   | households                                                                              |
|                   | Della Soldier                                                                           |
| Credit:           | Gift of Catharine Robb Whyte, O. C., Banff, 1979                                        |
| Catalogue Number: | 104.19.0029                                                                             |

## Pestle

https://archives.whyte.org/en/permalink/artifact104.19.0030

| Title:            | Pestle                                                                                                                                                                                           |
|-------------------|--------------------------------------------------------------------------------------------------------------------------------------------------------------------------------------------------|
| Date:             | 1825 – 1925                                                                                                                                                                                      |
| Material:         | stone                                                                                                                                                                                            |
| Dimensions:       | 6.4 x 5.8 x 35.5 cm                                                                                                                                                                              |
| Description:      | Elongated slightly tapered black igneous rock rounded at smaller end<br>and flat across wider end with chip broken from one corner. Almost<br>indiscernable inward curve just below rounded end. |
| Subject:          | Indigenous, Stoney                                                                                                                                                                               |
|                   | households                                                                                                                                                                                       |
|                   | Guy Soldier                                                                                                                                                                                      |
| Credit:           | Gift of Catharine Robb Whyte, O. C., Banff, 1979                                                                                                                                                 |
| Catalogue Number: | 104.19.0030                                                                                                                                                                                      |