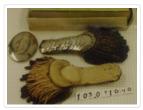

# Military Epaulettes

https://archives.whyte.org/en/permalink/artifact103.09.1040%20a-c

| Title:            | Military Epaulettes                                                                                                                                                                                                                                                                                                                                                                                                                                                                                                                                                                                                                                                                                                               |
|-------------------|-----------------------------------------------------------------------------------------------------------------------------------------------------------------------------------------------------------------------------------------------------------------------------------------------------------------------------------------------------------------------------------------------------------------------------------------------------------------------------------------------------------------------------------------------------------------------------------------------------------------------------------------------------------------------------------------------------------------------------------|
| Date:             | 1825 – 1845                                                                                                                                                                                                                                                                                                                                                                                                                                                                                                                                                                                                                                                                                                                       |
| Material:         | metal, silver; fibre                                                                                                                                                                                                                                                                                                                                                                                                                                                                                                                                                                                                                                                                                                              |
| Dimensions:       | 6.0 x 31.0 cm                                                                                                                                                                                                                                                                                                                                                                                                                                                                                                                                                                                                                                                                                                                     |
| Description:      | Pair of shoulder epaulettes and a breastplate. (c) Breastplate oval<br>shaped 9.0x6.5, convex with "CS" engraved on front; on back 2 studs and<br>one hook, all in silver. (a,b) epaulettes, overlapping metal disks of silver<br>form long narrow band. Bottom widens slightly to half moon shape<br>covered with coiled silver wire. From that hangs 15 silver wire coils 7.5<br>long. Underneath is a row of fine silver coiled wire, 7.5 long and under<br>that is fine coiled thread, sewn onto a shaped pad, lined with silk. Came<br>in a box on which is written: "Silver/Epaulettes/Specs (crossed off)/<br>Breastplate/ Spectacles (crossed off)/ of Father's C. Schaffer Sr. 1836/<br>Epaulettes of Chas Schaffer 1st" |
| Subject:          | Charles Schaffer 1st                                                                                                                                                                                                                                                                                                                                                                                                                                                                                                                                                                                                                                                                                                              |
|                   | military                                                                                                                                                                                                                                                                                                                                                                                                                                                                                                                                                                                                                                                                                                                          |
| Credit:           | Gift of Charles C. Reid, Banff, Alberta, 1986                                                                                                                                                                                                                                                                                                                                                                                                                                                                                                                                                                                                                                                                                     |
| Catalogue Number: | 103.09.1040 a-c                                                                                                                                                                                                                                                                                                                                                                                                                                                                                                                                                                                                                                                                                                                   |