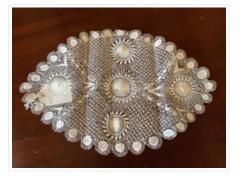

## **Table Throw**

#### https://archives.whyte.org/en/permalink/artifact102.04.0026

| Title:            | Table Throw                                                                                                                                                                                                                                                                                                                                                                                                        |
|-------------------|--------------------------------------------------------------------------------------------------------------------------------------------------------------------------------------------------------------------------------------------------------------------------------------------------------------------------------------------------------------------------------------------------------------------|
| Date:             | 1820 – 1850                                                                                                                                                                                                                                                                                                                                                                                                        |
| Material:         | fibre, cotton                                                                                                                                                                                                                                                                                                                                                                                                      |
| Dimensions:       | 37.0 x 49.0 cm                                                                                                                                                                                                                                                                                                                                                                                                     |
| Description:      | One very delicate guipure lace mat. Guipure is a lace in which the patterns are held in place by connecting threads rather than attached to mesh or net ground, as in filet lace. The doily has a quadrifoliate shape of four large scallops with four smaller scallops between each of the large scallops. The center of the doily has four star shaped flowers. The outside edge of the doily is also scalloped. |
| Subject:          | households                                                                                                                                                                                                                                                                                                                                                                                                         |
|                   | decorative                                                                                                                                                                                                                                                                                                                                                                                                         |
|                   | crafts                                                                                                                                                                                                                                                                                                                                                                                                             |
|                   | needlework                                                                                                                                                                                                                                                                                                                                                                                                         |
| Credit:           | Gift of Pearl Evelyn Moore, Banff, 1979                                                                                                                                                                                                                                                                                                                                                                            |
| Catalogue Number: | 102.04.0026                                                                                                                                                                                                                                                                                                                                                                                                        |