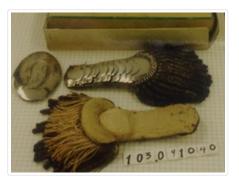

# Military Epaulettes

https://archives.whyte.org/en/permalink/artifact103.09.1040%20a-c

| Title:            | Military Epaulettes                                                                                                                                                                                                                                                                                                                                                                                                                                                                                                                                                                                                                                                                                                               |
|-------------------|-----------------------------------------------------------------------------------------------------------------------------------------------------------------------------------------------------------------------------------------------------------------------------------------------------------------------------------------------------------------------------------------------------------------------------------------------------------------------------------------------------------------------------------------------------------------------------------------------------------------------------------------------------------------------------------------------------------------------------------|
| Date:             | 1825 – 1845                                                                                                                                                                                                                                                                                                                                                                                                                                                                                                                                                                                                                                                                                                                       |
| Material:         | metal, silver; fibre                                                                                                                                                                                                                                                                                                                                                                                                                                                                                                                                                                                                                                                                                                              |
| Dimensions:       | 6.0 x 31.0 cm                                                                                                                                                                                                                                                                                                                                                                                                                                                                                                                                                                                                                                                                                                                     |
| Description:      | Pair of shoulder epaulettes and a breastplate. (c) Breastplate oval<br>shaped 9.0x6.5, convex with "CS" engraved on front; on back 2 studs and<br>one hook, all in silver. (a,b) epaulettes, overlapping metal disks of silver<br>form long narrow band. Bottom widens slightly to half moon shape<br>covered with coiled silver wire. From that hangs 15 silver wire coils 7.5<br>long. Underneath is a row of fine silver coiled wire, 7.5 long and under<br>that is fine coiled thread, sewn onto a shaped pad, lined with silk. Came<br>in a box on which is written: "Silver/Epaulettes/Specs (crossed off)/<br>Breastplate/ Spectacles (crossed off)/ of Father's C. Schaffer Sr. 1836/<br>Epaulettes of Chas Schaffer 1st" |
| Subject:          | Charles Schaffer 1st                                                                                                                                                                                                                                                                                                                                                                                                                                                                                                                                                                                                                                                                                                              |
|                   | military                                                                                                                                                                                                                                                                                                                                                                                                                                                                                                                                                                                                                                                                                                                          |
| Credit:           | Gift of Charles C. Reid, Banff, Alberta, 1986                                                                                                                                                                                                                                                                                                                                                                                                                                                                                                                                                                                                                                                                                     |
| Catalogue Number: | 103.09.1040 a-c                                                                                                                                                                                                                                                                                                                                                                                                                                                                                                                                                                                                                                                                                                                   |