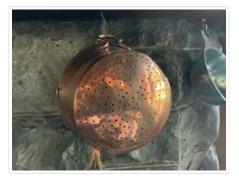

# Colander

https://archives.whyte.org/en/permalink/artifact104.19.0011

| Title:            | Colander                                                                                                                                                                                             |
|-------------------|------------------------------------------------------------------------------------------------------------------------------------------------------------------------------------------------------|
| Date:             | 1820 – 1875                                                                                                                                                                                          |
| Material:         | metal                                                                                                                                                                                                |
| Dimensions:       | 11.0 cm                                                                                                                                                                                              |
| Description:      | A round, flat bottomed copper-plated colander with slightly flaring sides<br>and a rolled lip. The bottom is pierced with small holes. There are two<br>heavy round loop handles, one on each sides. |
| Subject:          | households                                                                                                                                                                                           |
| Credit:           | Gift of Pearl Evelyn Moore, Banff, 1979                                                                                                                                                              |
| Catalogue Number: | 104.19.0011                                                                                                                                                                                          |