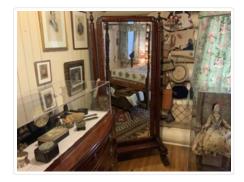

# **Cheval Mirror**

https://archives.whyte.org/en/permalink/artifact102.03.0014

| Title:            | Cheval Mirror                                                                                                                                                                                                                    |
|-------------------|----------------------------------------------------------------------------------------------------------------------------------------------------------------------------------------------------------------------------------|
| Date:             | 1825 – 1875                                                                                                                                                                                                                      |
| Material:         | wood, mahogany; glass; metal, brass                                                                                                                                                                                              |
| Dimensions:       | 193.0 x 61.0 x 86.6 cm                                                                                                                                                                                                           |
| Description:      | Standing mirror with acorn finials and a platform base with claw feet. The mirror frame has two pivot points, located midway in the height of the mirror, attached to two side supports so that the mirror angle can be changed. |
| Subject:          | households                                                                                                                                                                                                                       |
|                   | furniture                                                                                                                                                                                                                        |
| Credit:           | Gift of Pearl Evelyn Moore, Banff, 1979                                                                                                                                                                                          |
| Catalogue Number: | 102.03.0014                                                                                                                                                                                                                      |