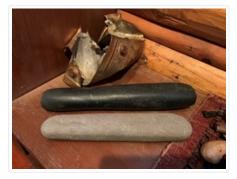

## Pestle

https://archives.whyte.org/en/permalink/artifact104.19.0029

| Title:            | Pestle                                                                                  |
|-------------------|-----------------------------------------------------------------------------------------|
| Date:             | 1825 – 1925                                                                             |
| Material:         | stone                                                                                   |
| Dimensions:       | 5.3 x 5.5 x 30.0 cm                                                                     |
| Description:      | Long thin narrow squared grey stone with rounded ends and tapering slightly at one end. |
| Subject:          | Indigenous, Stoney                                                                      |
|                   | households                                                                              |
|                   | Della Soldier                                                                           |
| Credit:           | Gift of Catharine Robb Whyte, O. C., Banff, 1979                                        |
| Catalogue Number: | 104.19.0029                                                                             |

## Pestle

https://archives.whyte.org/en/permalink/artifact104.19.0030

| Title:            | Pestle                                                                                                                                                                                           |
|-------------------|--------------------------------------------------------------------------------------------------------------------------------------------------------------------------------------------------|
| Date:             | 1825 – 1925                                                                                                                                                                                      |
| Material:         | stone                                                                                                                                                                                            |
| Dimensions:       | 6.4 x 5.8 x 35.5 cm                                                                                                                                                                              |
| Description:      | Elongated slightly tapered black igneous rock rounded at smaller end<br>and flat across wider end with chip broken from one corner. Almost<br>indiscernable inward curve just below rounded end. |
| Subject:          | Indigenous, Stoney                                                                                                                                                                               |
|                   | households                                                                                                                                                                                       |
|                   | Guy Soldier                                                                                                                                                                                      |
| Credit:           | Gift of Catharine Robb Whyte, O. C., Banff, 1979                                                                                                                                                 |
| Catalogue Number: | 104.19.0030                                                                                                                                                                                      |