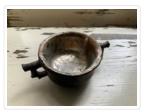

# Cup

https://archives.whyte.org/en/permalink/artifact104.20.0477

| Title:            | Cup                                                                                                                                                     |
|-------------------|---------------------------------------------------------------------------------------------------------------------------------------------------------|
| Date:             | 1825 – 1875                                                                                                                                             |
| Material:         | metal, silver; metal, copper; wood                                                                                                                      |
| Dimensions:       | 4.0 x 11.0 cm                                                                                                                                           |
| Description:      | A round wooden cup with two carved angular handles. The cup has a<br>silver plated copper lining. There is an illegible sticker remnant on the<br>base. |
| Subject:          | households                                                                                                                                              |
|                   | crafts                                                                                                                                                  |
|                   | woodwork                                                                                                                                                |
| Credit:           | Gift of Pearl Evelyn Moore, Banff, 1979                                                                                                                 |
| Catalogue Number: | 104.20.0477                                                                                                                                             |