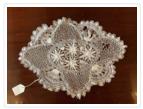

#### https://archives.whyte.org/en/permalink/artifact102.04.0026

| Title:            | Table Throw                                                                                                                                                                                                                                                                                                                                                                                                        |
|-------------------|--------------------------------------------------------------------------------------------------------------------------------------------------------------------------------------------------------------------------------------------------------------------------------------------------------------------------------------------------------------------------------------------------------------------|
| Date:             | 1820 – 1850                                                                                                                                                                                                                                                                                                                                                                                                        |
| Material:         | fibre, cotton                                                                                                                                                                                                                                                                                                                                                                                                      |
| Dimensions:       | 37.0 x 49.0 cm                                                                                                                                                                                                                                                                                                                                                                                                     |
| Description:      | One very delicate guipure lace mat. Guipure is a lace in which the patterns are held in place by connecting threads rather than attached to mesh or net ground, as in filet lace. The doily has a quadrifoliate shape of four large scallops with four smaller scallops between each of the large scallops. The center of the doily has four star shaped flowers. The outside edge of the doily is also scalloped. |
| Subject:          | households                                                                                                                                                                                                                                                                                                                                                                                                         |
|                   | decorative                                                                                                                                                                                                                                                                                                                                                                                                         |
|                   | crafts                                                                                                                                                                                                                                                                                                                                                                                                             |
|                   | needlework                                                                                                                                                                                                                                                                                                                                                                                                         |
| Credit:           | Gift of Pearl Evelyn Moore, Banff, 1979                                                                                                                                                                                                                                                                                                                                                                            |
| Catalogue Number: | 102.04.0026                                                                                                                                                                                                                                                                                                                                                                                                        |