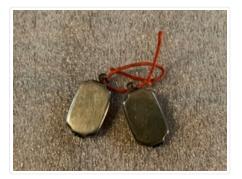

#### https://archives.whyte.org/en/permalink/artifact103.07.0179%20a%2cb

| Title:            | Clasp                                                                                                                                                                                                                                                                                                                                                                                                                                                                                                 |
|-------------------|-------------------------------------------------------------------------------------------------------------------------------------------------------------------------------------------------------------------------------------------------------------------------------------------------------------------------------------------------------------------------------------------------------------------------------------------------------------------------------------------------------|
| Date:             | 1825 – 1910                                                                                                                                                                                                                                                                                                                                                                                                                                                                                           |
| Material:         | metal; fibre                                                                                                                                                                                                                                                                                                                                                                                                                                                                                          |
| Dimensions:       | 0.8 x 1.1 x 2.4 cm                                                                                                                                                                                                                                                                                                                                                                                                                                                                                    |
| Description:      | A pair of plain, small silver pinch clasps with jaws touching at one end,<br>held apart at other. Small, oval backing plate attached to smooth,<br>rectangular front plate by means of spring hinge between. Small serrated<br>teeth at closed end clamp together when at rest. Teeth released by<br>pinching open ends of metal plates together. Small ring holding another,<br>loose ring at tail of oval backing plate. Short length of red cord threaded<br>through rings to tie clasps together. |
| Subject:          | Whyte home                                                                                                                                                                                                                                                                                                                                                                                                                                                                                            |
|                   | households                                                                                                                                                                                                                                                                                                                                                                                                                                                                                            |
| Credit:           | Gift of Catharine Robb Whyte, O. C., Banff, 1979                                                                                                                                                                                                                                                                                                                                                                                                                                                      |
| Catalogue Number: | 103.07.0179 a,b                                                                                                                                                                                                                                                                                                                                                                                                                                                                                       |