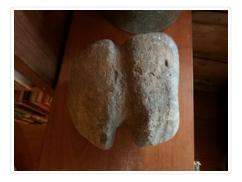

## Pestle

https://archives.whyte.org/en/permalink/artifact104.19.0029

| Title:            | Pestle                                                                                  |
|-------------------|-----------------------------------------------------------------------------------------|
| Date:             | 1825 – 1925                                                                             |
| Material:         | stone                                                                                   |
| Dimensions:       | 5.3 x 5.5 x 30.0 cm                                                                     |
| Description:      | Long thin narrow squared grey stone with rounded ends and tapering slightly at one end. |
| Subject:          | Indigenous, Stoney                                                                      |
|                   | households                                                                              |
|                   | Della Soldier                                                                           |
| Credit:           | Gift of Catharine Robb Whyte, O. C., Banff, 1979                                        |
| Catalogue Number: | 104.19.0029                                                                             |

## Pestle

https://archives.whyte.org/en/permalink/artifact104.19.0030

| Title:            | Pestle                                                                                                                                                                                           |
|-------------------|--------------------------------------------------------------------------------------------------------------------------------------------------------------------------------------------------|
| Date:             | 1825 – 1925                                                                                                                                                                                      |
| Material:         | stone                                                                                                                                                                                            |
| Dimensions:       | 6.4 x 5.8 x 35.5 cm                                                                                                                                                                              |
| Description:      | Elongated slightly tapered black igneous rock rounded at smaller end<br>and flat across wider end with chip broken from one corner. Almost<br>indiscernable inward curve just below rounded end. |
| Subject:          | Indigenous, Stoney                                                                                                                                                                               |
|                   | households                                                                                                                                                                                       |
|                   | Guy Soldier                                                                                                                                                                                      |
| Credit:           | Gift of Catharine Robb Whyte, O. C., Banff, 1979                                                                                                                                                 |
| Catalogue Number: | 104.19.0030                                                                                                                                                                                      |