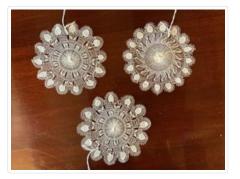

# **Doily Set**

https://archives.whyte.org/en/permalink/artifact102.04.0028

| Title:            | Doily Set                                                                                                                                                                                                                                                                                                              |
|-------------------|------------------------------------------------------------------------------------------------------------------------------------------------------------------------------------------------------------------------------------------------------------------------------------------------------------------------|
| Date:             | 1820 – 1850                                                                                                                                                                                                                                                                                                            |
| Material:         | cotton                                                                                                                                                                                                                                                                                                                 |
| Dimensions:       | 14.0 x 14.0 cm                                                                                                                                                                                                                                                                                                         |
| Description:      | Three extremely delicate guipure lace doilies. Guipure is a lace in which<br>the patterns are held in place by connecting threads rather than attached<br>to mesh or net ground. 102.04.0028a is slightly different in design from<br>the other two doilies. Each has a petal shape border with a starburst<br>centre. |
| Subject:          | households                                                                                                                                                                                                                                                                                                             |
|                   | decorative                                                                                                                                                                                                                                                                                                             |
|                   | crafts                                                                                                                                                                                                                                                                                                                 |
|                   | needlework                                                                                                                                                                                                                                                                                                             |
| Credit:           | Gift of Pearl Evelyn Moore, Banff, 1979                                                                                                                                                                                                                                                                                |
| Catalogue Number: | 102.04.0028                                                                                                                                                                                                                                                                                                            |