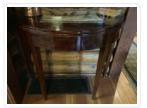

# **Cheval Mirror**

https://archives.whyte.org/en/permalink/artifact102.03.0014

| Title:            | Cheval Mirror                                                                                                                                                                                                                    |
|-------------------|----------------------------------------------------------------------------------------------------------------------------------------------------------------------------------------------------------------------------------|
| Date:             | 1825 – 1875                                                                                                                                                                                                                      |
| Material:         | wood, mahogany; glass; metal, brass                                                                                                                                                                                              |
| Dimensions:       | 193.0 x 61.0 x 86.6 cm                                                                                                                                                                                                           |
| Description:      | Standing mirror with acorn finials and a platform base with claw feet. The mirror frame has two pivot points, located midway in the height of the mirror, attached to two side supports so that the mirror angle can be changed. |
| Subject:          | households                                                                                                                                                                                                                       |
|                   | furniture                                                                                                                                                                                                                        |
| Credit:           | Gift of Pearl Evelyn Moore, Banff, 1979                                                                                                                                                                                          |
| Catalogue Number: | 102.03.0014                                                                                                                                                                                                                      |