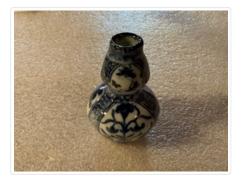

## Vase

https://archives.whyte.org/en/permalink/artifact102.04.0232

| Title:            | Vase                                                                                                                                                                                                                                          |
|-------------------|-----------------------------------------------------------------------------------------------------------------------------------------------------------------------------------------------------------------------------------------------|
| Date:             | 1825 – 1853                                                                                                                                                                                                                                   |
| Material:         | ceramic                                                                                                                                                                                                                                       |
| Dimensions:       | 7.6 x 4.9 cm                                                                                                                                                                                                                                  |
| Description:      | Gourd-shaped vase with concave base and 1.2 cm. diameter neck,<br>transparent glaze with cobalt landscape, bird, flower and insect<br>decoration. Red bordered label on bottom in Morse's handwriting says<br>"Yeiraku", calligraphy on base. |
| Subject:          | households                                                                                                                                                                                                                                    |
|                   | decorative                                                                                                                                                                                                                                    |
|                   | miniatures                                                                                                                                                                                                                                    |
|                   | E. S. Morse                                                                                                                                                                                                                                   |
| Credit:           | Gift of Catharine Robb Whyte, O. C., Banff, 1979                                                                                                                                                                                              |
| Catalogue Number: | 102.04.0232                                                                                                                                                                                                                                   |