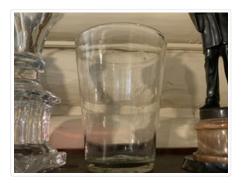

## **Flower Vase**

https://archives.whyte.org/en/permalink/artifact102.04.0100

| Title:            | Flower Vase                                                                                                                                                                                     |
|-------------------|-------------------------------------------------------------------------------------------------------------------------------------------------------------------------------------------------|
| Date:             | 1821 – 1821                                                                                                                                                                                     |
| Material:         | glass                                                                                                                                                                                           |
| Dimensions:       | 15.0 x 12.2 x 12.2 cm                                                                                                                                                                           |
| Description:      | A handblown glass vase with a plain base flaring to a wide rim. The punty mark is visible on the bottom. The vase is etched on the outside with a floral design around the monogram "WEC 1821". |
| Subject:          | households                                                                                                                                                                                      |
|                   | decorative                                                                                                                                                                                      |
|                   | crafts                                                                                                                                                                                          |
| Credit:           | Gift of Pearl Evelyn Moore, Banff, 1979                                                                                                                                                         |
| Catalogue Number: | 102.04.0100                                                                                                                                                                                     |