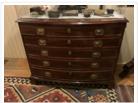

## **Drawers Chest**

https://archives.whyte.org/en/permalink/artifact102.03.0013

| Title:            | Drawers Chest                                                                                       |
|-------------------|-----------------------------------------------------------------------------------------------------|
| Date:             | 1825 – 1875                                                                                         |
| Material:         | wood, mahogany; metal, brass                                                                        |
| Dimensions:       | 92.0 x 63.0 x 116.0 cm                                                                              |
| Description:      | A chest of drawers with an inlaid bowed front, this chest has five drawers with brass drawer pulls. |
| Subject:          | households                                                                                          |
|                   | furniture                                                                                           |
| Credit:           | Gift of Pearl Evelyn Moore, Banff, 1979                                                             |
| Catalogue Number: | 102.03.0013                                                                                         |