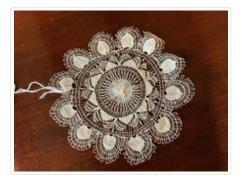

# Doily

https://archives.whyte.org/en/permalink/artifact102.04.0027

| Title:            | Doily                                                                                                                                                                                                                                                                                       |
|-------------------|---------------------------------------------------------------------------------------------------------------------------------------------------------------------------------------------------------------------------------------------------------------------------------------------|
| Date:             | 1820 – 1850                                                                                                                                                                                                                                                                                 |
| Material:         | fibre, cotton                                                                                                                                                                                                                                                                               |
| Dimensions:       | 13.5 x 13.5 cm                                                                                                                                                                                                                                                                              |
| Description:      | One extremely delicate guipure lace doily. Guipure is a lace in which the patterns are held together by connecting threads rather than attached to mesh or net ground, as in filet lace. A delicate starburst centre is ringed by nine triangles and twelve petal shapes around the border. |
| Subject:          | households                                                                                                                                                                                                                                                                                  |
|                   | decorative                                                                                                                                                                                                                                                                                  |
|                   | crafts                                                                                                                                                                                                                                                                                      |
|                   | needlework                                                                                                                                                                                                                                                                                  |
| Credit:           | Gift of Pearl Evelyn Moore, Banff, 1979                                                                                                                                                                                                                                                     |
| Catalogue Number: | 102.04.0027                                                                                                                                                                                                                                                                                 |