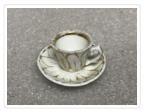

# Tea Service

https://archives.whyte.org/en/permalink/artifact104.20.1229%20a%2cb

| Title:            | Tea Service                                                                                                                                                                                                                                                                                                                                                             |
|-------------------|-------------------------------------------------------------------------------------------------------------------------------------------------------------------------------------------------------------------------------------------------------------------------------------------------------------------------------------------------------------------------|
| Date:             | 1820 – 1820                                                                                                                                                                                                                                                                                                                                                             |
| Material:         | porcelain                                                                                                                                                                                                                                                                                                                                                               |
| Dimensions:       | 2.2 cm                                                                                                                                                                                                                                                                                                                                                                  |
| Description:      | Measurements for component b: height: 1.1 cm diameter: 5.4 cm a —<br>Miniature white teacup with scalloped rim and jagged handle. Gold band<br>around interior rim, and gold vertical leaf design around exterior. b —<br>Miniature white saucer with scalloped rim and faded gold flower design<br>on top surface. Red and cream sticker on bottom reads: "year 1820". |
| Subject:          | whyte home, miniature, small                                                                                                                                                                                                                                                                                                                                            |
| Credit:           | Gift of Catharine Robb Whyte, O. C., Banff, 1979                                                                                                                                                                                                                                                                                                                        |
| Catalogue Number: | 104.20.1229 a,b                                                                                                                                                                                                                                                                                                                                                         |