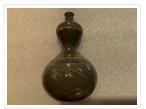

## Wine Jar

https://archives.whyte.org/en/permalink/artifact104.20.0379

| Title:            | Wine Jar                                                                                                                                                                                                |
|-------------------|---------------------------------------------------------------------------------------------------------------------------------------------------------------------------------------------------------|
| Date:             | 1820 – 1935                                                                                                                                                                                             |
| Material:         | ceramic                                                                                                                                                                                                 |
| Dimensions:       | 21.0 x 12.0 cm                                                                                                                                                                                          |
| Description:      | Celadon glaze with mishime, inlaid white slip, decoration. Double gourd<br>shaped container. Stamped on bottom, also a numbered label on bottom.<br>design in circular geometric patterns, narrow neck. |
| Subject:          | households                                                                                                                                                                                              |
|                   | Edith Morse Robb                                                                                                                                                                                        |
|                   | Edward S. Morse                                                                                                                                                                                         |
| Credit:           | Gift of Catharine Robb Whyte, O. C., Banff, 1979                                                                                                                                                        |
| Catalogue Number: | 104.20.0379                                                                                                                                                                                             |