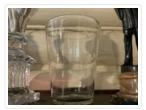

## **Flower Vase**

https://archives.whyte.org/en/permalink/artifact102.04.0100

| Title:            | Flower Vase                                                                                                                                                                                     |
|-------------------|-------------------------------------------------------------------------------------------------------------------------------------------------------------------------------------------------|
| Date:             | 1821 – 1821                                                                                                                                                                                     |
| Material:         | glass                                                                                                                                                                                           |
| Dimensions:       | 15.0 x 12.2 x 12.2 cm                                                                                                                                                                           |
| Description:      | A handblown glass vase with a plain base flaring to a wide rim. The punty mark is visible on the bottom. The vase is etched on the outside with a floral design around the monogram "WEC 1821". |
| Subject:          | households                                                                                                                                                                                      |
|                   | decorative                                                                                                                                                                                      |
|                   | crafts                                                                                                                                                                                          |
| Credit:           | Gift of Pearl Evelyn Moore, Banff, 1979                                                                                                                                                         |
| Catalogue Number: | 102.04.0100                                                                                                                                                                                     |