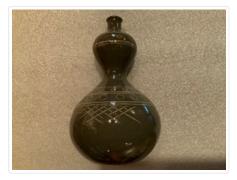

## Vase

https://archives.whyte.org/en/permalink/artifact102.04.0232

| Title:            | Vase                                                                                                                                                                                                                                          |
|-------------------|-----------------------------------------------------------------------------------------------------------------------------------------------------------------------------------------------------------------------------------------------|
| Date:             | 1825 – 1853                                                                                                                                                                                                                                   |
| Material:         | ceramic                                                                                                                                                                                                                                       |
| Dimensions:       | 7.6 x 4.9 cm                                                                                                                                                                                                                                  |
| Description:      | Gourd-shaped vase with concave base and 1.2 cm. diameter neck,<br>transparent glaze with cobalt landscape, bird, flower and insect<br>decoration. Red bordered label on bottom in Morse's handwriting says<br>"Yeiraku", calligraphy on base. |
| Subject:          | households                                                                                                                                                                                                                                    |
|                   | decorative                                                                                                                                                                                                                                    |
|                   | miniatures                                                                                                                                                                                                                                    |
|                   | E. S. Morse                                                                                                                                                                                                                                   |
| Credit:           | Gift of Catharine Robb Whyte, O. C., Banff, 1979                                                                                                                                                                                              |
| Catalogue Number: | 102.04.0232                                                                                                                                                                                                                                   |