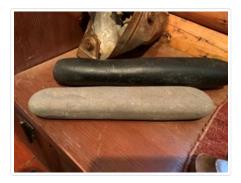

## Pestle

https://archives.whyte.org/en/permalink/artifact104.19.0029

| Title:            | Pestle                                                                                  |
|-------------------|-----------------------------------------------------------------------------------------|
| Date:             | 1825 – 1925                                                                             |
| Material:         | stone                                                                                   |
| Dimensions:       | 5.3 x 5.5 x 30.0 cm                                                                     |
| Description:      | Long thin narrow squared grey stone with rounded ends and tapering slightly at one end. |
| Subject:          | Indigenous, Stoney                                                                      |
|                   | households                                                                              |
|                   | Della Soldier                                                                           |
| Credit:           | Gift of Catharine Robb Whyte, O. C., Banff, 1979                                        |
| Catalogue Number: | 104.19.0029                                                                             |

## Pestle

https://archives.whyte.org/en/permalink/artifact104.19.0030

| Title:            | Pestle                                                                                                                                                                                           |
|-------------------|--------------------------------------------------------------------------------------------------------------------------------------------------------------------------------------------------|
| Date:             | 1825 – 1925                                                                                                                                                                                      |
| Material:         | stone                                                                                                                                                                                            |
| Dimensions:       | 6.4 x 5.8 x 35.5 cm                                                                                                                                                                              |
| Description:      | Elongated slightly tapered black igneous rock rounded at smaller end<br>and flat across wider end with chip broken from one corner. Almost<br>indiscernable inward curve just below rounded end. |
| Subject:          | Indigenous, Stoney                                                                                                                                                                               |
|                   | households                                                                                                                                                                                       |
|                   | Guy Soldier                                                                                                                                                                                      |
| Credit:           | Gift of Catharine Robb Whyte, O. C., Banff, 1979                                                                                                                                                 |
| Catalogue Number: | 104.19.0030                                                                                                                                                                                      |