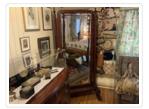

# **Cheval Mirror**

https://archives.whyte.org/en/permalink/artifact102.03.0014

| Title:            | Cheval Mirror                                                                                                                                                                                                                    |
|-------------------|----------------------------------------------------------------------------------------------------------------------------------------------------------------------------------------------------------------------------------|
| Date:             | 1825 – 1875                                                                                                                                                                                                                      |
| Material:         | wood, mahogany; glass; metal, brass                                                                                                                                                                                              |
| Dimensions:       | 193.0 x 61.0 x 86.6 cm                                                                                                                                                                                                           |
| Description:      | Standing mirror with acorn finials and a platform base with claw feet. The mirror frame has two pivot points, located midway in the height of the mirror, attached to two side supports so that the mirror angle can be changed. |
| Subject:          | households                                                                                                                                                                                                                       |
|                   | furniture                                                                                                                                                                                                                        |
| Credit:           | Gift of Pearl Evelyn Moore, Banff, 1979                                                                                                                                                                                          |
| Catalogue Number: | 102.03.0014                                                                                                                                                                                                                      |