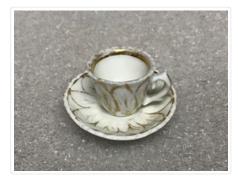

# Tea Service

https://archives.whyte.org/en/permalink/artifact104.20.1229%20a%2cb

| Title:            | Tea Service                                                                                                                                                                                                                                                                                                                                                             |
|-------------------|-------------------------------------------------------------------------------------------------------------------------------------------------------------------------------------------------------------------------------------------------------------------------------------------------------------------------------------------------------------------------|
| Date:             | 1820 – 1820                                                                                                                                                                                                                                                                                                                                                             |
| Material:         | porcelain                                                                                                                                                                                                                                                                                                                                                               |
| Dimensions:       | 2.2 cm                                                                                                                                                                                                                                                                                                                                                                  |
| Description:      | Measurements for component b: height: 1.1 cm diameter: 5.4 cm a —<br>Miniature white teacup with scalloped rim and jagged handle. Gold band<br>around interior rim, and gold vertical leaf design around exterior. b —<br>Miniature white saucer with scalloped rim and faded gold flower design<br>on top surface. Red and cream sticker on bottom reads: "year 1820". |
| Subject:          | whyte home, miniature, small                                                                                                                                                                                                                                                                                                                                            |
| Credit:           | Gift of Catharine Robb Whyte, O. C., Banff, 1979                                                                                                                                                                                                                                                                                                                        |
| Catalogue Number: | 104.20.1229 a,b                                                                                                                                                                                                                                                                                                                                                         |