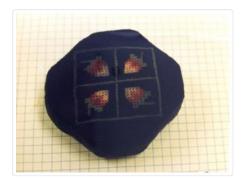

# Pincushion

https://archives.whyte.org/en/permalink/artifact104.45.1029

| Title:            | Pincushion                                                                                                                                                                    |
|-------------------|-------------------------------------------------------------------------------------------------------------------------------------------------------------------------------|
| Date:             | 1820 – 1850                                                                                                                                                                   |
| Material:         | fibre; paper                                                                                                                                                                  |
| Dimensions:       | 2.5 cm                                                                                                                                                                        |
| Description:      | A green octanganal shaped pincushion with needlework design. A square with 4 strawberries in red, green, white on one side and a square with 4 abstract designs on the other. |
| Subject:          | households                                                                                                                                                                    |
|                   | sewing                                                                                                                                                                        |
|                   | needlework                                                                                                                                                                    |
|                   | Mary Schaffer Warren                                                                                                                                                          |
| Credit:           | Gift of Charles C. Reid, Banff, Alberta, 1986                                                                                                                                 |
| Catalogue Number: | 104.45.1029                                                                                                                                                                   |