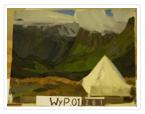

## Above Geiranger Fjord, Norway

https://archives.whyte.org/en/permalink/artifactwyp.01.261

| Artist:           | Peter Whyte (1905 – 1966, Canadian)              |
|-------------------|--------------------------------------------------|
| Title:            | Above Geiranger Fjord, Norway                    |
| Date:             | 1938                                             |
| Medium:           | oil on canvas                                    |
| Dimensions:       | 27.2 x 34.7 cm                                   |
| Subject:          | landscape                                        |
|                   | mountain                                         |
|                   | camp                                             |
| Credit:           | Gift of Catharine Robb Whyte, O. C., Banff, 1979 |
| Catalogue Number: | WyP.01.261                                       |