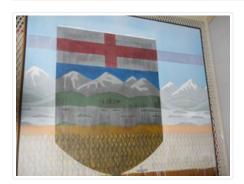

### Alberta: Snow and Tar Sands

https://archives.whyte.org/en/permalink/artifactans.02.01

| Artist:           | Stephen Andrews (1922 – 1995, Canadian)                                                                                |
|-------------------|------------------------------------------------------------------------------------------------------------------------|
| Title:            | Alberta: Snow and Tar Sands                                                                                            |
| Date:             | 1977                                                                                                                   |
| Medium:           | oil on canvas                                                                                                          |
| Dimensions:       | 121.5 x 123.0 cm                                                                                                       |
| Description:      | Alberta flag emblem and rolling foothills and wheat fields. Opaque white paint drips close to bottom edge of painting. |
| Subject:          | landscape                                                                                                              |
|                   | Alberta                                                                                                                |
|                   | symbol                                                                                                                 |
|                   | Alberta provincial emblem                                                                                              |
| Credit:           | Gift of Stephen Andrews, Banff, 1977                                                                                   |
| Catalogue Number: | AnS.02.01                                                                                                              |