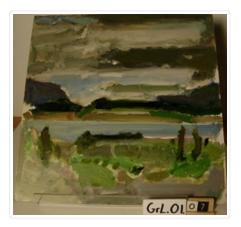

### Abraham Lake #3

https://archives.whyte.org/en/permalink/artifactgrl.01.07

| Artist:<br>Title: | Les Graff (1936 – , Canadian)<br>Abraham Lake #3                                                                                                                                                                                                                                                                                                    |
|-------------------|-----------------------------------------------------------------------------------------------------------------------------------------------------------------------------------------------------------------------------------------------------------------------------------------------------------------------------------------------------|
| Date:             | 2000 – 2000                                                                                                                                                                                                                                                                                                                                         |
| Medium:           | oil on masonite board                                                                                                                                                                                                                                                                                                                               |
| Dimensions:       | 40.5 x 40.5 cm                                                                                                                                                                                                                                                                                                                                      |
| Description:      | An oil sketch of a lake landscape. The primary colours used are green, grey, blue and brown. The sky is dominated with thick grey strokes of colour. Surrounding the water at the top and bottom are thick strokes of green. The blue of the water is a streak across the middle of the work. The artist's signature is in the brhc in green paint. |
| Subject:          | landscape                                                                                                                                                                                                                                                                                                                                           |
|                   | lake                                                                                                                                                                                                                                                                                                                                                |
| Credit:           | Gift of Les Graff, Bashaw, 2006                                                                                                                                                                                                                                                                                                                     |
| Catalogue Number: | Grl.01.07                                                                                                                                                                                                                                                                                                                                           |