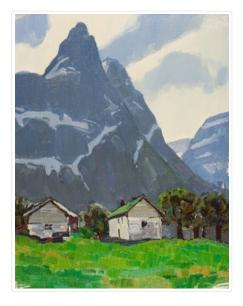

## Above Geiranger Fjord, Norway

https://archives.whyte.org/en/permalink/artifactwyp.01.261

| Artist:           | Peter Whyte (1905 – 1966, Canadian)              |
|-------------------|--------------------------------------------------|
| Title:            | Above Geiranger Fjord, Norway                    |
| Date:             | 1938                                             |
| Medium:           | oil on canvas                                    |
| Dimensions:       | 27.2 x 34.7 cm                                   |
| Subject:          | landscape                                        |
|                   | mountain                                         |
|                   | camp                                             |
| Credit:           | Gift of Catharine Robb Whyte, O. C., Banff, 1979 |
| Catalogue Number: | WyP.01.261                                       |