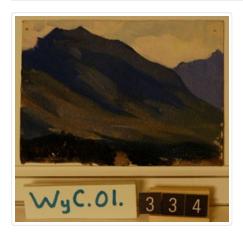

# Alpine Valley

https://archives.whyte.org/en/permalink/artifactwyc.01.334

| Artist:           | Catharine Robb Whyte, O. C. (1906 – 1979, Canadian)                                                                                                    |
|-------------------|--------------------------------------------------------------------------------------------------------------------------------------------------------|
| Title:            | Alpine Valley                                                                                                                                          |
| Date:             | 1930 – 1931                                                                                                                                            |
| Medium:           | oil on canvas                                                                                                                                          |
| Dimensions:       | 12.7 x 17.7 cm                                                                                                                                         |
| Description:      | Patch of dark green blc, blue mountains with brush strokes of blue-green suggesting a green area below slopes, cloudy sky in light blue and off white. |
| Subject:          | landscape                                                                                                                                              |
|                   | mountain                                                                                                                                               |
|                   | Canadian Rockies                                                                                                                                       |
| Credit:           | Gift of Catharine Robb Whyte, O. C., Banff, 1979                                                                                                       |
| Catalogue Number: | WyC.01.334                                                                                                                                             |