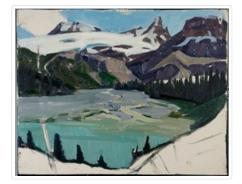

## Alleuvial Fan, Bow Lake

https://archives.whyte.org/en/permalink/artifactwyp.01.245

| Artist:           | Peter Whyte (1905 – 1966, Canadian)              |
|-------------------|--------------------------------------------------|
| Title:            | Alleuvial Fan, Bow Lake                          |
| Date:             | 1945 – 1960                                      |
| Medium:           | oil on canvas                                    |
| Dimensions:       | 27.6 x 35.1 cm                                   |
| Subject:          | landscape                                        |
|                   | Canadian Rockies                                 |
|                   | mountain                                         |
|                   | lake                                             |
|                   | glacier                                          |
| Credit:           | Gift of Catharine Robb Whyte, O. C., Banff, 1979 |
| Catalogue Number: | WyP.01.245                                       |