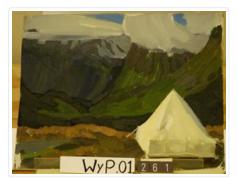

## Above Geiranger Fjord, Norway

https://archives.whyte.org/en/permalink/artifactwyp.01.261

| Artist:           | Peter Whyte (1905 – 1966, Canadian)              |
|-------------------|--------------------------------------------------|
| Title:            | Above Geiranger Fjord, Norway                    |
| Date:             | 1938                                             |
| Medium:           | oil on canvas                                    |
| Dimensions:       | 27.2 x 34.7 cm                                   |
| Subject:          | landscape                                        |
|                   | mountain                                         |
|                   | camp                                             |
| Credit:           | Gift of Catharine Robb Whyte, O. C., Banff, 1979 |
| Catalogue Number: | WyP.01.261                                       |