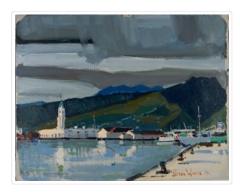

## Above Geiranger Fjord, Norway

https://archives.whyte.org/en/permalink/artifactwyp.01.261

| Artist:           | Peter Whyte (1905 – 1966, Canadian)              |
|-------------------|--------------------------------------------------|
| Title:            | Above Geiranger Fjord, Norway                    |
| Date:             | 1938                                             |
| Medium:           | oil on canvas                                    |
| Dimensions:       | 27.2 x 34.7 cm                                   |
| Subject:          | landscape                                        |
|                   | mountain                                         |
|                   | camp                                             |
| Credit:           | Gift of Catharine Robb Whyte, O. C., Banff, 1979 |
| Catalogue Number: | WyP.01.261                                       |