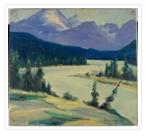

### Above Bow Falls

https://archives.whyte.org/en/permalink/artifactgyh.02.15

| Artist:           | Henry George Glyde (1906 – 1998, Canadian)                                                                    |
|-------------------|---------------------------------------------------------------------------------------------------------------|
| Title:            | Above Bow Falls                                                                                               |
| Date:             | 1952                                                                                                          |
| Medium:           | oil on board                                                                                                  |
| Dimensions:       | 31.0 x 39.0 cm                                                                                                |
| Description:      | A low and wide, white and blue waterfall between gray rocks with evergreen trees mountains in the background. |
| Subject:          | Banff                                                                                                         |
|                   | Bow Falls                                                                                                     |
|                   | Rocky Mountains                                                                                               |
|                   | water                                                                                                         |
|                   | waterfall                                                                                                     |
| Credit:           | Gift of Fred Burghardt, Edmonton, 2018                                                                        |
| Catalogue Number: | GyH.02.15                                                                                                     |