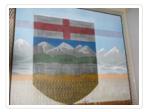

### Alberta: Snow and Tar Sands

https://archives.whyte.org/en/permalink/artifactans.02.01

| Artist:           | Stephen Andrews (1922 – 1995, Canadian)                                                                                |
|-------------------|------------------------------------------------------------------------------------------------------------------------|
| Title:            | Alberta: Snow and Tar Sands                                                                                            |
| Date:             | 1977                                                                                                                   |
| Medium:           | oil on canvas                                                                                                          |
| Dimensions:       | 121.5 x 123.0 cm                                                                                                       |
| Description:      | Alberta flag emblem and rolling foothills and wheat fields. Opaque white paint drips close to bottom edge of painting. |
| Subject:          | landscape                                                                                                              |
|                   | Alberta                                                                                                                |
|                   | symbol                                                                                                                 |
|                   | Alberta provincial emblem                                                                                              |
| Credit:           | Gift of Stephen Andrews, Banff, 1977                                                                                   |
| Catalogue Number: | AnS.02.01                                                                                                              |