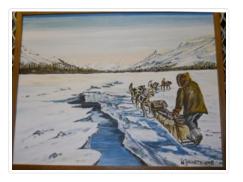

### https://archives.whyte.org/en/permalink/artifactbpw.02.02

| Artist:           | William Bonnetplume (1946 – 2001, Canadian)                                                                                                                                                                                                                                                                                 |
|-------------------|-----------------------------------------------------------------------------------------------------------------------------------------------------------------------------------------------------------------------------------------------------------------------------------------------------------------------------|
| Title:            | Aklavik, N.W.T.                                                                                                                                                                                                                                                                                                             |
| Date:             | prior to 1977                                                                                                                                                                                                                                                                                                               |
| Medium:           | oil on canvas board                                                                                                                                                                                                                                                                                                         |
| Dimensions:       | 35.6 x 45.6 cm                                                                                                                                                                                                                                                                                                              |
| Description:      | General colour: blue with green, yellow, brown. A figure, sled and team of<br>four dogs fills lower right quarter of picture. A broad crack in the frozen<br>lake runs up from the center at the bottom and disappears into the<br>horizon of trees. The far shore and mountains beyond start two thirds up<br>the picture. |
| Subject:          | animal, dogteam                                                                                                                                                                                                                                                                                                             |
|                   | figure, man                                                                                                                                                                                                                                                                                                                 |
|                   | man, Inuit                                                                                                                                                                                                                                                                                                                  |
|                   | landscape, winter                                                                                                                                                                                                                                                                                                           |
| Credit:           | Purchased from William Bonnetplume, 1978                                                                                                                                                                                                                                                                                    |
| Catalogue Number: | BpW.02.02                                                                                                                                                                                                                                                                                                                   |