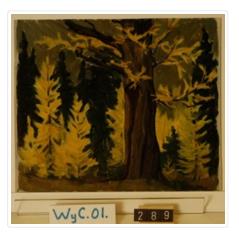

# Aged Larch

### https://archives.whyte.org/en/permalink/artifactwyc.01.289

| Artist:           | Catharine Robb Whyte, O. C. (1906 – 1979, Canadian)                                                                                                                                                                                                                                                                                                                                                                                                                                                                     |
|-------------------|-------------------------------------------------------------------------------------------------------------------------------------------------------------------------------------------------------------------------------------------------------------------------------------------------------------------------------------------------------------------------------------------------------------------------------------------------------------------------------------------------------------------------|
| Title:            | Aged Larch                                                                                                                                                                                                                                                                                                                                                                                                                                                                                                              |
| Date:             | 1935 – 1955                                                                                                                                                                                                                                                                                                                                                                                                                                                                                                             |
| Medium:           | oil on canvas                                                                                                                                                                                                                                                                                                                                                                                                                                                                                                           |
| Dimensions:       | 25.4 x 30.3 cm                                                                                                                                                                                                                                                                                                                                                                                                                                                                                                          |
| Description:      | To the right of centre, the lower trunk of a large larch tree is visible. The<br>trunk is outlined in black, and coloured brown and blue-grey (with touches<br>of ochre and red-brown). In the upper half of the sketch, a few small<br>branches, with brushstrokes indicating groups of yellow needles, are<br>growing from the tree's trunk. In the middleground are groups of younger<br>(smaller) yellow trees, with tall dark green evergreens behind them.<br>Beyond the trees is a flat area coloured tan-green. |
| Subject:          | landscape                                                                                                                                                                                                                                                                                                                                                                                                                                                                                                               |
|                   | mountain                                                                                                                                                                                                                                                                                                                                                                                                                                                                                                                |
|                   | Canadian Rockies                                                                                                                                                                                                                                                                                                                                                                                                                                                                                                        |
| Credit:           | Gift of Catharine Robb Whyte, O. C., Banff, 1979                                                                                                                                                                                                                                                                                                                                                                                                                                                                        |
| Catalogue Number: | WyC.01.289                                                                                                                                                                                                                                                                                                                                                                                                                                                                                                              |