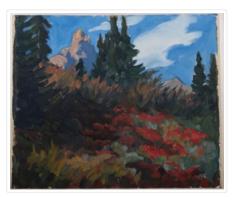

# Alpine Rock Garden

### https://archives.whyte.org/en/permalink/artifactwyc.01.240

| Artist:<br>Title:<br>Date: | Catharine Robb Whyte, O. C. (1906 – 1979, Canadian)<br>Alpine Rock Garden<br>1930 – 1950                                                                                                                                                                                                                                                                                                                                                                                                                                             |
|----------------------------|--------------------------------------------------------------------------------------------------------------------------------------------------------------------------------------------------------------------------------------------------------------------------------------------------------------------------------------------------------------------------------------------------------------------------------------------------------------------------------------------------------------------------------------|
| Medium:                    | oil on canvas on aluminum                                                                                                                                                                                                                                                                                                                                                                                                                                                                                                            |
| Dimensions:                | 25.4 x 30.3 cm                                                                                                                                                                                                                                                                                                                                                                                                                                                                                                                       |
| Description:               | The foreground is predominant in this sketch, with dabs of bright red<br>vegetation in the lower right quarter of the picture. Three groupings of<br>trees, placed along a line in the upper half of the sketch, frame and divide<br>the background into two sections. The left background section contains a<br>peak with sunlight illuminating it from the left-hand side. The right<br>background section contains a large white cloud, and a small triangular<br>peak partially hidden by the grasses growing in the foreground. |
| Subject:                   | landscape                                                                                                                                                                                                                                                                                                                                                                                                                                                                                                                            |
|                            | mountain                                                                                                                                                                                                                                                                                                                                                                                                                                                                                                                             |
|                            | Canadian Rockies                                                                                                                                                                                                                                                                                                                                                                                                                                                                                                                     |
| Credit:                    | Gift of Catharine Robb Whyte, O. C., Banff, 1979                                                                                                                                                                                                                                                                                                                                                                                                                                                                                     |
| Catalogue Number:          | WyC.01.240                                                                                                                                                                                                                                                                                                                                                                                                                                                                                                                           |