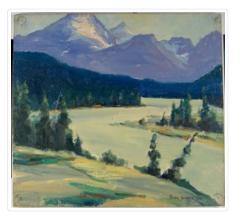

## Above Geiranger Fjord, Norway

https://archives.whyte.org/en/permalink/artifactwyp.01.261

| Artist:           | Peter Whyte (1905 – 1966, Canadian)              |
|-------------------|--------------------------------------------------|
| Title:            | Above Geiranger Fjord, Norway                    |
| Date:             | 1938                                             |
| Medium:           | oil on canvas                                    |
| Dimensions:       | 27.2 x 34.7 cm                                   |
| Subject:          | landscape                                        |
|                   | mountain                                         |
|                   | camp                                             |
| Credit:           | Gift of Catharine Robb Whyte, O. C., Banff, 1979 |
| Catalogue Number: | WyP.01.261                                       |