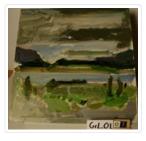

### Abraham Lake #3

https://archives.whyte.org/en/permalink/artifactgrl.01.07

| Artist:<br>Title: | Les Graff (1936 – , Canadian)<br>Abraham Lake #3                                                                                                                                                                                                                                                                                                    |
|-------------------|-----------------------------------------------------------------------------------------------------------------------------------------------------------------------------------------------------------------------------------------------------------------------------------------------------------------------------------------------------|
| Date:             | 2000 – 2000                                                                                                                                                                                                                                                                                                                                         |
| Medium:           | oil on masonite board                                                                                                                                                                                                                                                                                                                               |
| Dimensions:       | 40.5 x 40.5 cm                                                                                                                                                                                                                                                                                                                                      |
| Description:      | An oil sketch of a lake landscape. The primary colours used are green, grey, blue and brown. The sky is dominated with thick grey strokes of colour. Surrounding the water at the top and bottom are thick strokes of green. The blue of the water is a streak across the middle of the work. The artist's signature is in the brhc in green paint. |
| Subject:          | landscape                                                                                                                                                                                                                                                                                                                                           |
|                   | lake                                                                                                                                                                                                                                                                                                                                                |
| Credit:           | Gift of Les Graff, Bashaw, 2006                                                                                                                                                                                                                                                                                                                     |
| Catalogue Number: | Grl.01.07                                                                                                                                                                                                                                                                                                                                           |