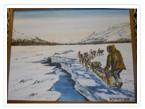

### https://archives.whyte.org/en/permalink/artifactbpw.02.02

| Artist:           | William Bonnetplume (1946 – 2001, Canadian)                                                                                                                                                                                                                                                                                 |
|-------------------|-----------------------------------------------------------------------------------------------------------------------------------------------------------------------------------------------------------------------------------------------------------------------------------------------------------------------------|
| Title:            | Aklavik, N.W.T.                                                                                                                                                                                                                                                                                                             |
| Date:             | prior to 1977                                                                                                                                                                                                                                                                                                               |
| Medium:           | oil on canvas board                                                                                                                                                                                                                                                                                                         |
| Dimensions:       | 35.6 x 45.6 cm                                                                                                                                                                                                                                                                                                              |
| Description:      | General colour: blue with green, yellow, brown. A figure, sled and team of<br>four dogs fills lower right quarter of picture. A broad crack in the frozen<br>lake runs up from the center at the bottom and disappears into the<br>horizon of trees. The far shore and mountains beyond start two thirds up<br>the picture. |
| Subject:          | animal, dogteam                                                                                                                                                                                                                                                                                                             |
|                   | figure, man                                                                                                                                                                                                                                                                                                                 |
|                   | man, Inuit                                                                                                                                                                                                                                                                                                                  |
|                   | landscape, winter                                                                                                                                                                                                                                                                                                           |
| Credit:           | Purchased from William Bonnetplume, 1978                                                                                                                                                                                                                                                                                    |
| Catalogue Number: | BpW.02.02                                                                                                                                                                                                                                                                                                                   |