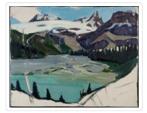

## Alleuvial Fan, Bow Lake

https://archives.whyte.org/en/permalink/artifactwyp.01.245

| Artist:           | Peter Whyte (1905 – 1966, Canadian)              |
|-------------------|--------------------------------------------------|
| Title:            | Alleuvial Fan, Bow Lake                          |
| Date:             | 1945 – 1960                                      |
| Medium:           | oil on canvas                                    |
| Dimensions:       | 27.6 x 35.1 cm                                   |
| Subject:          | landscape                                        |
|                   | Canadian Rockies                                 |
|                   | mountain                                         |
|                   | lake                                             |
|                   | glacier                                          |
| Credit:           | Gift of Catharine Robb Whyte, O. C., Banff, 1979 |
| Catalogue Number: | WyP.01.245                                       |