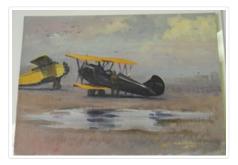

### Airfield

https://archives.whyte.org/en/permalink/artifactcha.02.03

| Artist:           | William Abbott Cheever (1908 – 1986, American)                            |
|-------------------|---------------------------------------------------------------------------|
| Title:            | Airfield                                                                  |
| Date:             | n.d.                                                                      |
| Medium:           | oil on board                                                              |
| Dimensions:       | 25.3 x 35.3 cm                                                            |
| Description:      | Rainy airfield with two biplanes, one with open cockpit, one with closed. |
| Subject:          | military                                                                  |
|                   | airplane                                                                  |
|                   | person                                                                    |
|                   | pilot                                                                     |
|                   | W.A. Cheever                                                              |
| Credit:           | Gift of Catharine Robb Whyte, O. C., Banff, 1979                          |
| Catalogue Number: | ChA.02.03                                                                 |