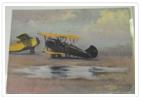

### Airfield

https://archives.whyte.org/en/permalink/artifactcha.02.03

| Artist:           | William Abbott Cheever (1908 – 1986, American)                            |
|-------------------|---------------------------------------------------------------------------|
| Title:            | Airfield                                                                  |
| Date:             | n.d.                                                                      |
| Medium:           | oil on board                                                              |
| Dimensions:       | 25.3 x 35.3 cm                                                            |
| Description:      | Rainy airfield with two biplanes, one with open cockpit, one with closed. |
| Subject:          | military                                                                  |
|                   | airplane                                                                  |
|                   | person                                                                    |
|                   | pilot                                                                     |
|                   | W.A. Cheever                                                              |
| Credit:           | Gift of Catharine Robb Whyte, O. C., Banff, 1979                          |
| Catalogue Number: | ChA.02.03                                                                 |