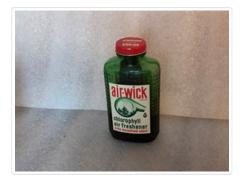

|
| Credit:           | Gift of Catharine Robb Whyte, O. C., Banff, 1979                                                                                                                                                                                                                                                                                      |
| Catalogue Number: | 110.01.0217                                                                                                                                                                                                                                                                                                                           |

### Images



This material is presented as originally created; it may contain outdated cultural descriptions and potentially offensive content. Read more.



# Air Meter

https://archives.whyte.org/en/permalink/artifact104.30.0006

| Title:      | Air Meter          |
|-------------|--------------------|
| Date:       | 1900 – 1930        |
| Material:   | metal; glass; wood |
| Dimensions: | 7.1 x 7.8 x 8.5 cm |

| Description:      | Air meter enclosed in circular shallow brass case covered with glass, and standing on three brass legs (3.5 cm) attached to a solid brass disk stand of the same size. Brass ring attached perpendicular to side of the meter case by two thin metal arms, contains wind vane with eight small square sails attached to centre by small metal arms. Face dial measured around perim