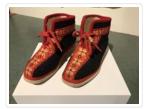

## Abacus

https://archives.whyte.org/en/permalink/artifact104.15.0001

| Title:<br>Date:   | Abacus<br>1920 – 1933                                                                                                                                                                                                                                                                                                                                                                                                   |
|-------------------|-------------------------------------------------------------------------------------------------------------------------------------------------------------------------------------------------------------------------------------------------------------------------------------------------------------------------------------------------------------------------------------------------------------------------|
| Material:         | wood; metal; grass                                                                                                                                                                                                                                                                                                                                                                                                      |
| Dimensions:       | 36.9 x 3.0 x 17.4 cm                                                                                                                                                                                                                                                                                                                                                                                                    |
| Description:      | A dark brown wooden frame with thirteen horiztonal reed rods, two<br>replaced with copper rods, each holding seven counting beads of black<br>wood. The seven beads on each rod are divided into two sections by a<br>vertical piece of wood the height of the frame, each section containing<br>two and five beads. Corners of frame are braced with brass plates, two<br>flat wooden braces horizontally across back. |
| Subject:          | households                                                                                                                                                                                                                                                                                                                                                                                                              |
|                   | business                                                                                                                                                                                                                                                                                                                                                                                                                |
| Credit:           | Gift of Catharine Robb Whyte, O. C., Banff, 1979                                                                                                                                                                                                                                                                                                                                                                        |
| Catalogue Number: | 104.15.0001                                                                                                                                                                                                                                                                                                                                                                                                             |