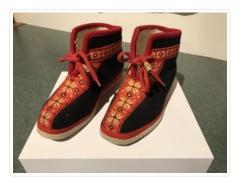

## Abacus

https://archives.whyte.org/en/permalink/artifact104.15.0001

| Title:<br>Date:   | Abacus<br>1920 – 1933                                                                                                                                                                                                                                                                                                                                                                                                   |
|-------------------|-------------------------------------------------------------------------------------------------------------------------------------------------------------------------------------------------------------------------------------------------------------------------------------------------------------------------------------------------------------------------------------------------------------------------|
| Material:         | wood; metal; grass                                                                                                                                                                                                                                                                                                                                                                                                      |
| Dimensions:       | 36.9 x 3.0 x 17.4 cm                                                                                                                                                                                                                                                                                                                                                                                                    |
| Description:      | A dark brown wooden frame with thirteen horiztonal reed rods, two<br>replaced with copper rods, each holding seven counting beads of black<br>wood. The seven beads on each rod are divided into two sections by a<br>vertical piece of wood the height of the frame, each section containing<br>two and five beads. Corners of frame are braced with brass plates, two<br>flat wooden braces horizontally across back. |
| Subject:          | households                                                                                                                                                                                                                                                                                                                                                                                                              |
|                   | business                                                                                                                                                                                                                                                                                                                                                                                                                |
| Credit:           | Gift of Catharine Robb Whyte, O. C., Banff, 1979                                                                                                                                                                                                                                                                                                                                                                        |
| Catalogue Number: | 104.15.0001                                                                                                                                                                                                                                                                                                                                                                                                             |