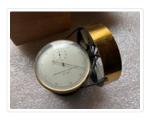

Banff, 1979                                                                                                                                                                                                                                                                                      |
| Catalogue Number: | 110.01.0217                                                                                                                                                                                                                                                                                                                           |

### Images



This material is presented as originally created; it may contain outdated cultural descriptions and potentially offensive content. Read more.



# Air Meter

https://archives.whyte.org/en/permalink/artifact104.30.0006

| Title:      | Air Meter          |
|-------------|--------------------|
| Date:       | 1900 – 1930        |
| Material:   | metal; glass; wood |
| Dimensions: | 7.1 x 7.8 x 8.5 cm |

| Description:      | Air meter enclosed in circular shallow brass case covered with glass, and standing on three brass legs (3.5 cm) attached to a solid brass disk stand of the same size. Brass ring attached perpendicular to side of the meter case by two thin metal arms, contains wind vane with eight small square sails attached to centre by small metal arms. Face dial measured around perimeter with numbers from 0-90 has small circular dial at top with numbers from 0-9 and the letters "HDS" just above central pivot of small thin nee