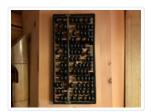

## Abacus

https://archives.whyte.org/en/permalink/artifact104.15.0001

| Title:<br>Date:   | Abacus<br>1920 – 1933                                                                                                                                                                                                                                                                                                                                                                                                   |
|-------------------|-------------------------------------------------------------------------------------------------------------------------------------------------------------------------------------------------------------------------------------------------------------------------------------------------------------------------------------------------------------------------------------------------------------------------|
| Material:         | wood; metal; grass                                                                                                                                                                                                                                                                                                                                                                                                      |
| Dimensions:       | 36.9 x 3.0 x 17.4 cm                                                                                                                                                                                                                                                                                                                                                                                                    |
| Description:      | A dark brown wooden frame with thirteen horiztonal reed rods, two<br>replaced with copper rods, each holding seven counting beads of black<br>wood. The seven beads on each rod are divided into two sections by a<br>vertical piece of wood the height of the frame, each section containing<br>two and five beads. Corners of frame are braced with brass plates, two<br>flat wooden braces horizontally across back. |
| Subject:          | households                                                                                                                                                                                                                                                                                                                                                                                                              |
|                   | business                                                                                                                                                                                                                                                                                                                                                                                                                |
| Credit:           | Gift of Catharine Robb Whyte, O. C., Banff, 1979                                                                                                                                                                                                                                                                                                                                                                        |
| Catalogue Number: | 104.15.0001                                                                                                                                                                                                                                                                                                                                                                                                             |