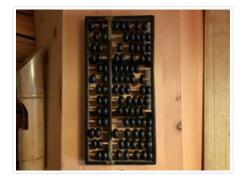

## Abacus

https://archives.whyte.org/en/permalink/artifact104.15.0001

| Title:<br>Date:   | Abacus<br>1920 – 1933                                                                                                                                                                                                                                                                                                                                                                                                   |
|-------------------|-------------------------------------------------------------------------------------------------------------------------------------------------------------------------------------------------------------------------------------------------------------------------------------------------------------------------------------------------------------------------------------------------------------------------|
| Material:         | wood; metal; grass                                                                                                                                                                                                                                                                                                                                                                                                      |
| Dimensions:       | 36.9 x 3.0 x 17.4 cm                                                                                                                                                                                                                                                                                                                                                                                                    |
| Description:      | A dark brown wooden frame with thirteen horiztonal reed rods, two<br>replaced with copper rods, each holding seven counting beads of black<br>wood. The seven beads on each rod are divided into two sections by a<br>vertical piece of wood the height of the frame, each section containing<br>two and five beads. Corners of frame are braced with brass plates, two<br>flat wooden braces horizontally across back. |
| Subject:          | households                                                                                                                                                                                                                                                                                                                                                                                                              |
|                   | business                                                                                                                                                                                                                                                                                                                                                                                                                |
| Credit:           | Gift of Catharine Robb Whyte, O. C., Banff, 1979                                                                                                                                                                                                                                                                                                                                                                        |
| Catalogue Number: | 104.15.0001                                                                                                                                                                                                                                                                                                                                                                                                             |