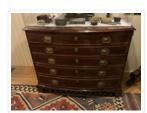

## **Drawers Chest**

https://archives.whyte.org/en/permalink/artifact102.03.0013

Title: Drawers Chest
Date: 1825 – 1875

Material: wood, mahogany; metal, brass

Dimensions: 92.0 x 63.0 x 116.0 cm

Description: A chest of drawers with an inlaid bowed front, this chest has five drawers

with brass drawer pulls.

Subject: households

furniture

Credit: Gift of Pearl Evelyn Moore, Banff, 1979

Catalogue Number: 102.03.0013