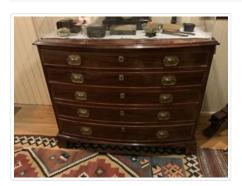

## **Drawers Chest**

https://archives.whyte.org/en/permalink/artifact102.03.0013

Title: Drawers Chest
Date: 1825 – 1875

Material: wood, mahogany; metal, brass

Dimensions: 92.0 x 63.0 x 116.0 cm

Description: A chest of drawers with an inlaid bowed front, this chest has five drawers

with brass drawer pulls.

Subject: households

furniture

Credit: Gift of Pearl Evelyn Moore, Banff, 1979

Catalogue Number: 102.03.0013