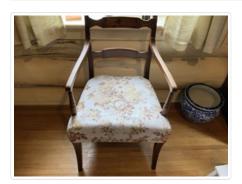

## Occasional Chair

https://archives.whyte.org/en/permalink/artifact102.03.0020

Title: Occasional Chair
Date: 1890 – 1910

Material: wood, mahogany; fibre, flax; hair, sheep

Dimensions: 86.0 x 55.0 x 55.0 cm

Description: An occasional ladder-back armchair that is upholstered in blue wool, and

covered with a floral linen slipcover.

Subject: households

furniture

Credit: Gift of Pearl Evelyn Moore, Banff, 1979

Catalogue Number: 102.03.0020