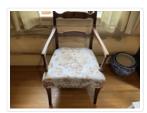

## Occasional Chair

https://archives.whyte.org/en/permalink/artifact102.03.0020

Title: Occasional Chair
Date: 1890 – 1910

Material: wood, mahogany; fibre, flax; hair, sheep

Dimensions: 86.0 x 55.0 x 55.0 cm

Description: An occasional ladder-back armchair that is upholstered in blue wool, and

covered with a floral linen slipcover.

Subject: households

furniture

Credit: Gift of Pearl Evelyn Moore, Banff, 1979

Catalogue Number: 102.03.0020