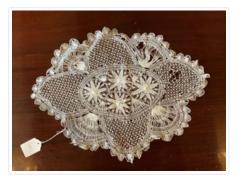

## **Table Throw**

https://archives.whyte.org/en/permalink/artifact102.04.0026

| Title:            | Table Throw                                                                                                                                                                                                                                                                                                                                                                                                        |
|-------------------|--------------------------------------------------------------------------------------------------------------------------------------------------------------------------------------------------------------------------------------------------------------------------------------------------------------------------------------------------------------------------------------------------------------------|
| Date:             | 1820 – 1850                                                                                                                                                                                                                                                                                                                                                                                                        |
| Material:         | fibre, cotton                                                                                                                                                                                                                                                                                                                                                                                                      |
| Dimensions:       | 37.0 x 49.0 cm                                                                                                                                                                                                                                                                                                                                                                                                     |
| Description:      | One very delicate guipure lace mat. Guipure is a lace in which the patterns are held in place by connecting threads rather than attached to mesh or net ground, as in filet lace. The doily has a quadrifoliate shape of four large scallops with four smaller scallops between each of the large scallops. The center of the doily has four star shaped flowers. The outside edge of the doily is also scalloped. |
| Subject:          | households                                                                                                                                                                                                                                                                                                                                                                                                         |
|                   | decorative                                                                                                                                                                                                                                                                                                                                                                                                         |
|                   | crafts                                                                                                                                                                                                                                                                                                                                                                                                             |
|                   | needlework                                                                                                                                                                                                                                                                                                                                                                                                         |
| Credit:           | Gift of Pearl Evelyn Moore, Banff, 1979                                                                                                                                                                                                                                                                                                                                                                            |
| Catalogue Number: | 102.04.0026                                                                                                                                                                                                                                                                                                                                                                                                        |