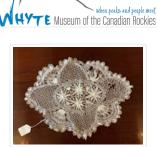

## **Table Throw**

https://archives.whyte.org/en/permalink/artifact102.04.0026

| Title:            | Table Throw                                                                                                                                                                                                                                                                                                                                                                                                        |
|-------------------|--------------------------------------------------------------------------------------------------------------------------------------------------------------------------------------------------------------------------------------------------------------------------------------------------------------------------------------------------------------------------------------------------------------------|
| Date:             | 1820 – 1850                                                                                                                                                                                                                                                                                                                                                                                                        |
| Material:         | fibre, cotton                                                                                                                                                                                                                                                                                                                                                                                                      |
| Dimensions:       | 37.0 x 49.0 cm                                                                                                                                                                                                                                                                                                                                                                                                     |
| Description:      | One very delicate guipure lace mat. Guipure is a lace in which the patterns are held in place by connecting threads rather than attached to mesh or net ground, as in filet lace. The doily has a quadrifoliate shape of four large scallops with four smaller scallops between each of the large scallops. The center of the doily has four star shaped flowers. The outside edge of the doily is also scalloped. |
| Subject:          | households                                                                                                                                                                                                                                                                                                                                                                                                         |
|                   | decorative                                                                                                                                                                                                                                                                                                                                                                                                         |
|                   | crafts                                                                                                                                                                                                                                                                                                                                                                                                             |
|                   | needlework                                                                                                                                                                                                                                                                                                                                                                                                         |
| Credit:           | Gift of Pearl Evelyn Moore, Banff, 1979                                                                                                                                                                                                                                                                                                                                                                            |
| Catalogue Number: | 102.04.0026                                                                                                                                                                                                                                                                                                                                                                                                        |